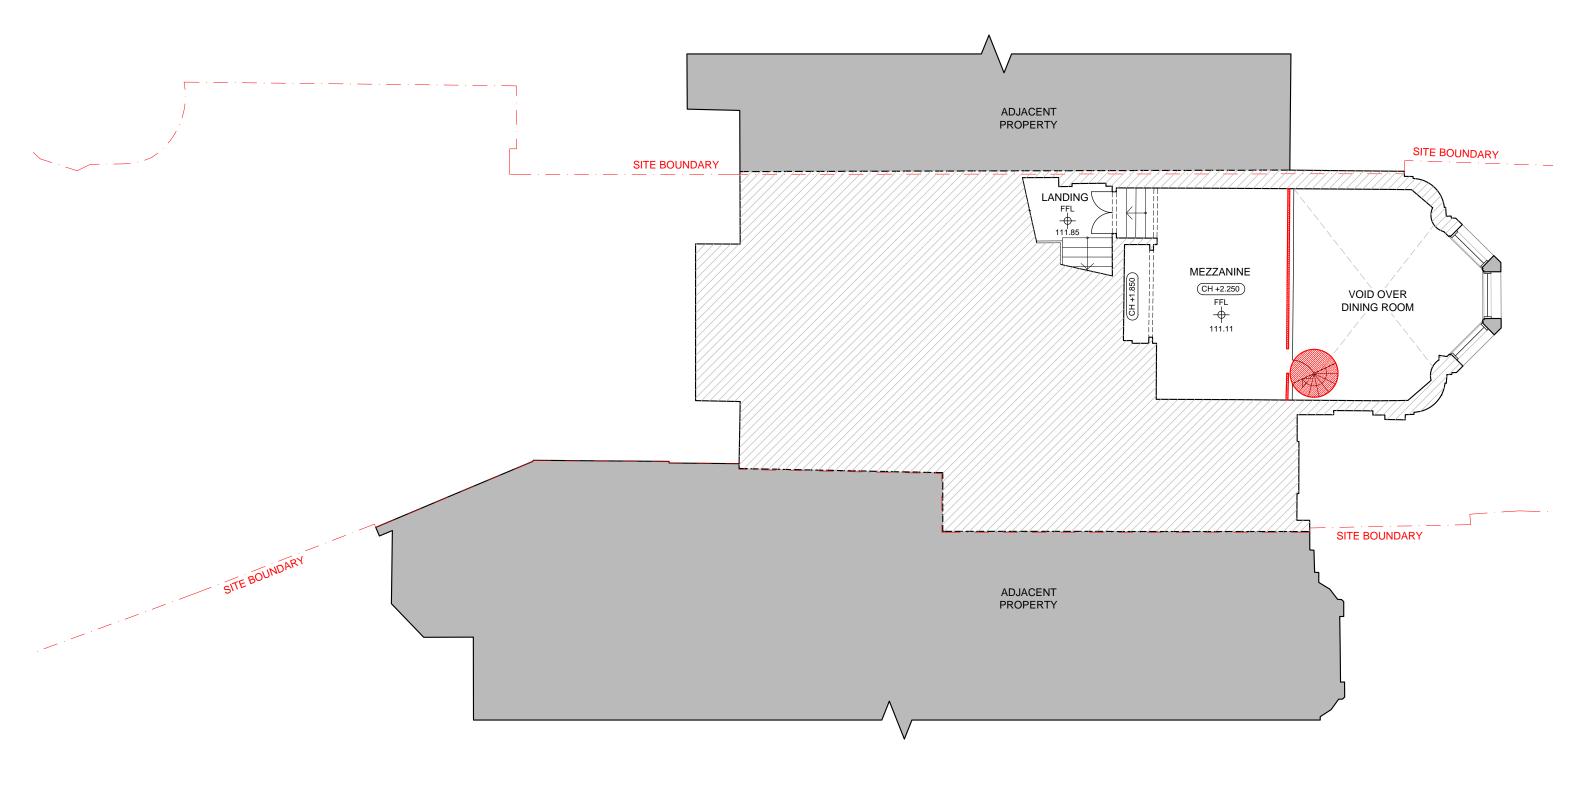

| drawing  DEMOLITION PLAN         | - Ground Floor Mez.            | scale @ A3<br>1:100      |
|----------------------------------|--------------------------------|--------------------------|
| status PLANNING                  | checked by <b>DB</b>           | date drawn<br>12.12.2017 |
| project reference<br>150226 - WR | drawing number <b>00 - 812</b> | revision P1              |