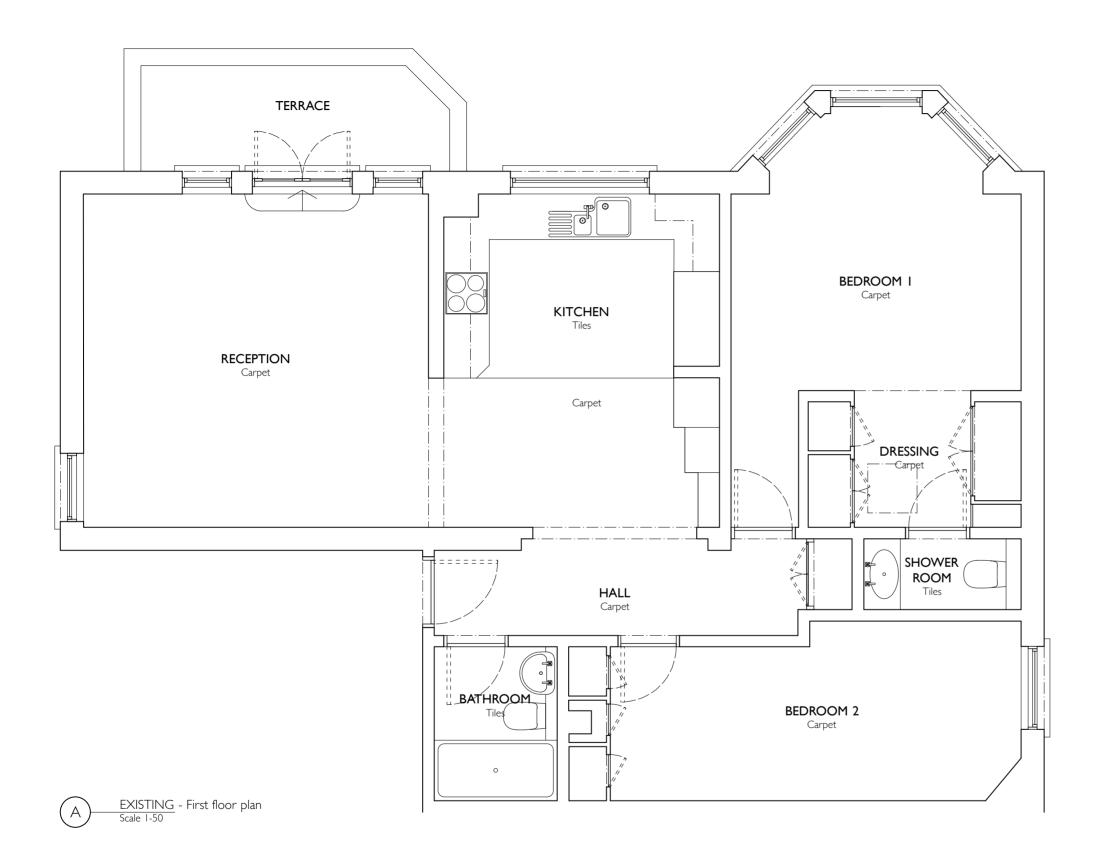

REV: DATE: COMMENT: / 16.10.17 Issued for listed building consent

**A** 02.02.18 Minor change to french doors

CLIENT:

Mr. Andrew Joseph

PROJECT:

Flat 3, 73 Eton Avenue London, NW3 3EU

DRAWING TITLE:

**EXISTING FLOOR PLAN** 