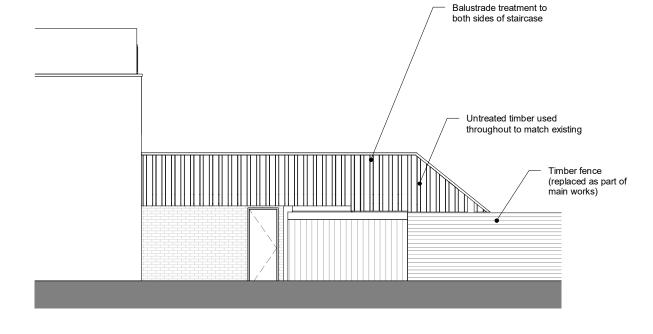

Proposed Balustrade to walkway East

200 1:100

2 Existing as built Balustrade to walkway East 200 1:100

Rev A\_02.02.2018\_Issued For Planning