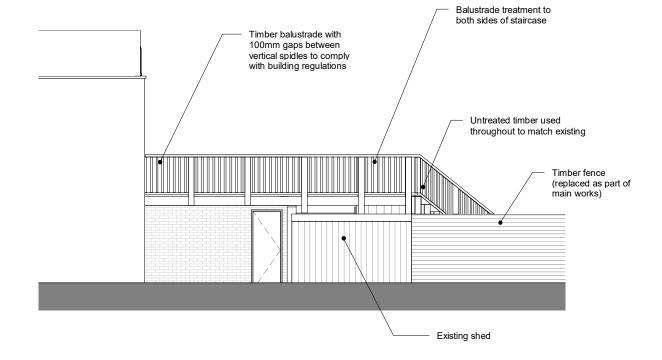

Proposed Balustrade to walkway East

200 1:100

2 Existing as built Balustrade to walkway East 200 1:100

Rev A\_02.02.2018\_Issued For Planning