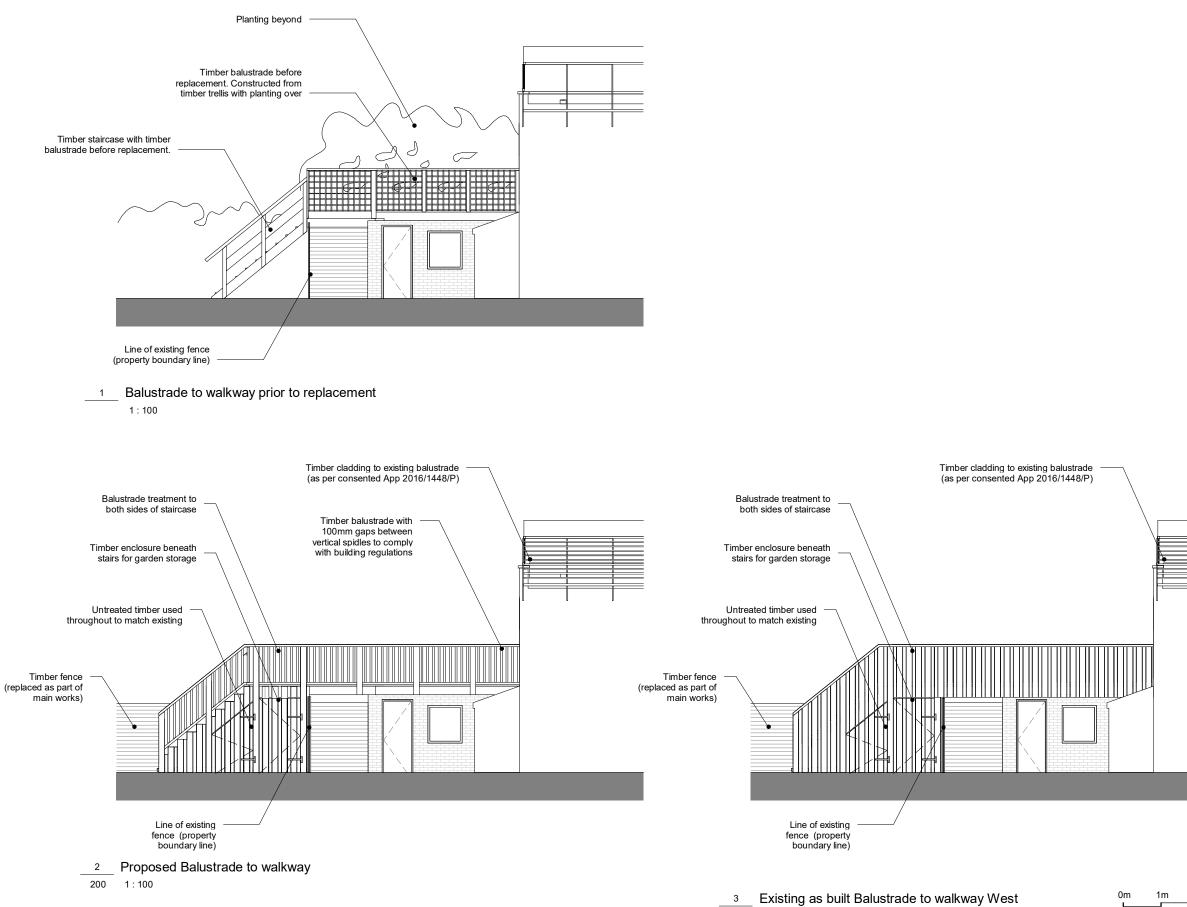

200

1:100

Г

| <br> |  |
|------|--|
|      |  |
|      |  |
|      |  |
|      |  |
|      |  |
|      |  |
|      |  |
|      |  |

Rev C\_02.02.2018\_Existing added Rev B\_30.11.2017\_Scale bar added Rev A\_24.11.2017\_Issued For Planning

## 1502 Savernake Road

| Status:     |                       | Tender  |
|-------------|-----------------------|---------|
| Client:     | Paul and Jane Taylor  |         |
| Date:       | July 2016             |         |
| Drawing:    | Balustrade to Walkway |         |
| Drawing No. | 1502 - P08            | Rev: C  |
| Scale:      | 1 : 1                 | 00 @ A3 |

standard notes:

1. Do not scale this drawing.
2. All dimensions must be checked on site and any discrepancies verified with the architect.
3. Unless shown otherwise, all dimensi