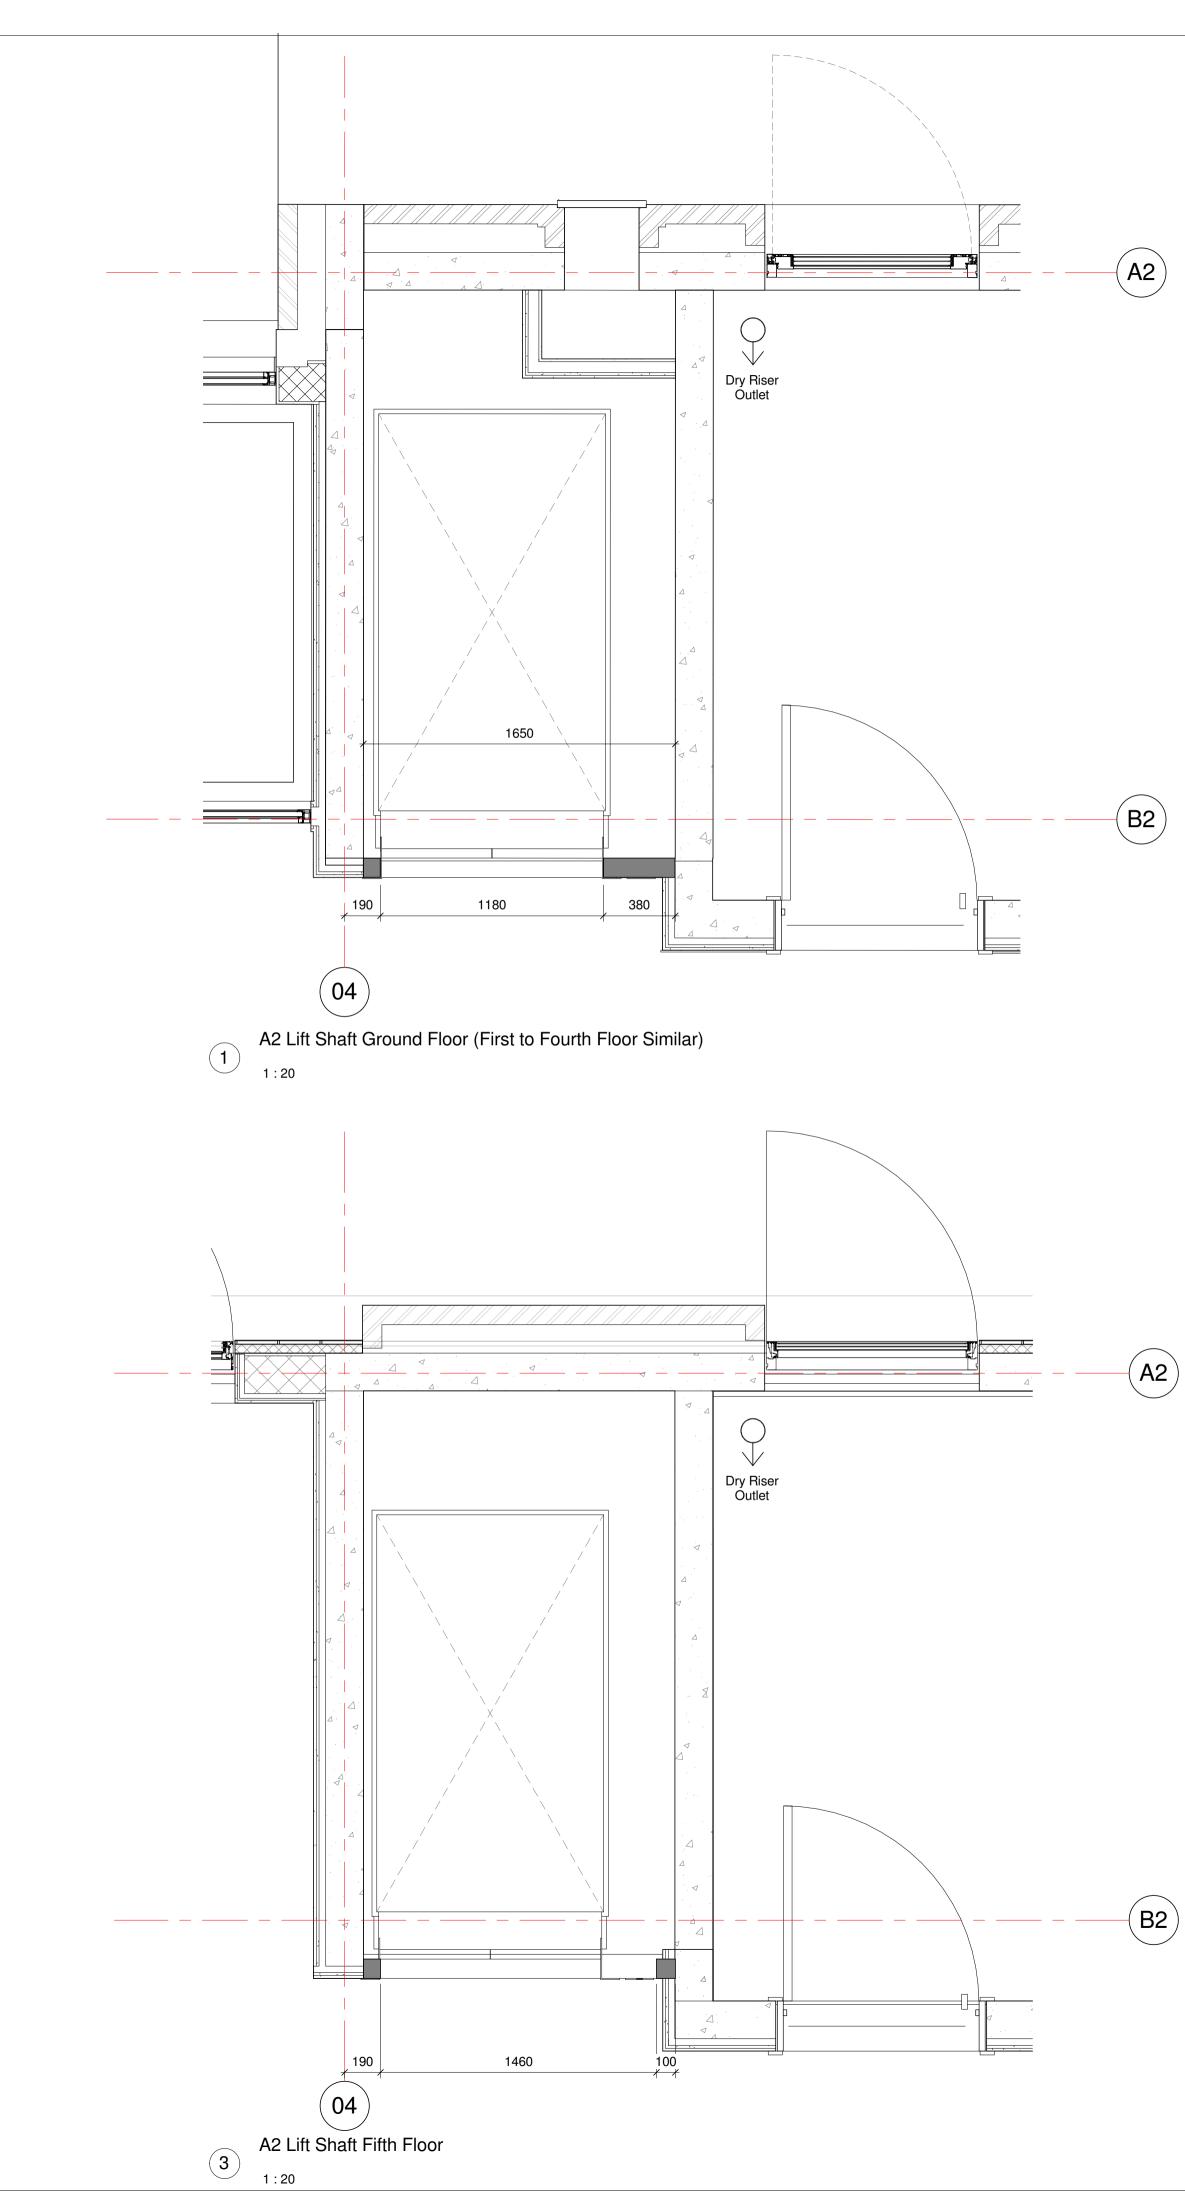

**,** 24 (A1)  $\bigcirc$ Dry Riser Outlet 1650 (B1) \_\_\_\_\_ \_\_\_\_ 380 A1 Lift Shaft Ground Floor (First to Fifth Floor Similar) 2 1 : 20

1 : 20

1180