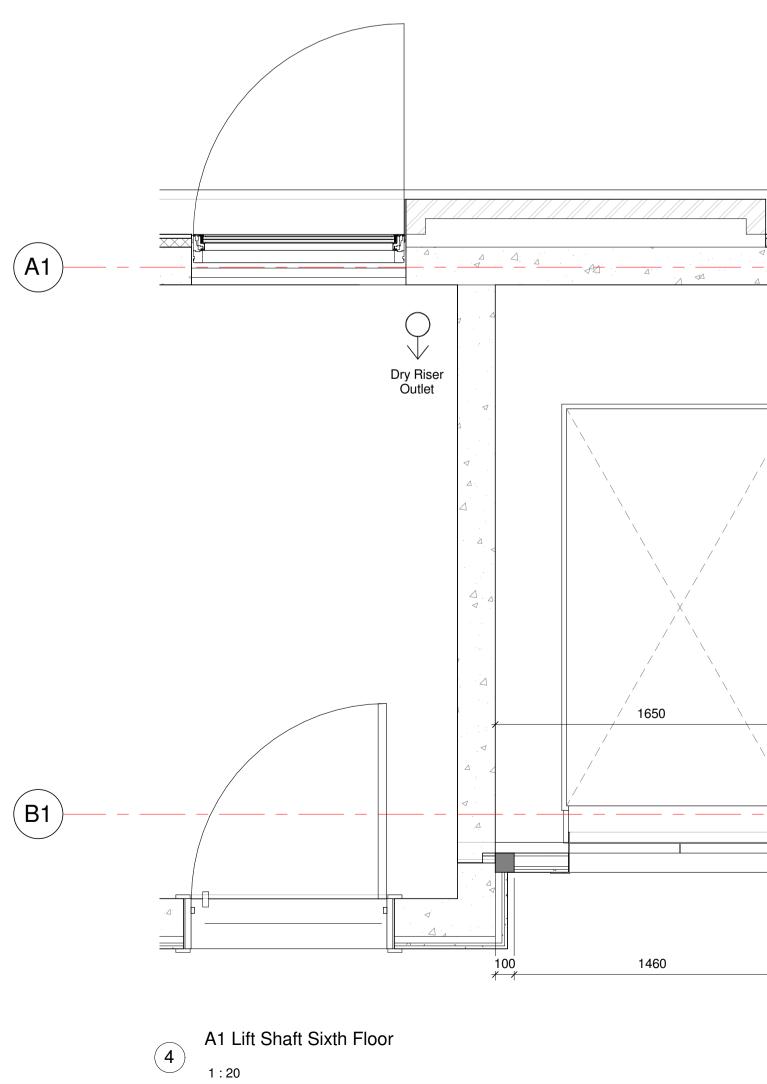

**,** 24 (A1)  $\bigcirc$ Dry Riser Outlet 1650 (B1) \_\_\_\_\_ \_\_\_\_ 380 A1 Lift Shaft Ground Floor (First to Fifth Floor Similar) 2 1 : 20

1 : 20

1180