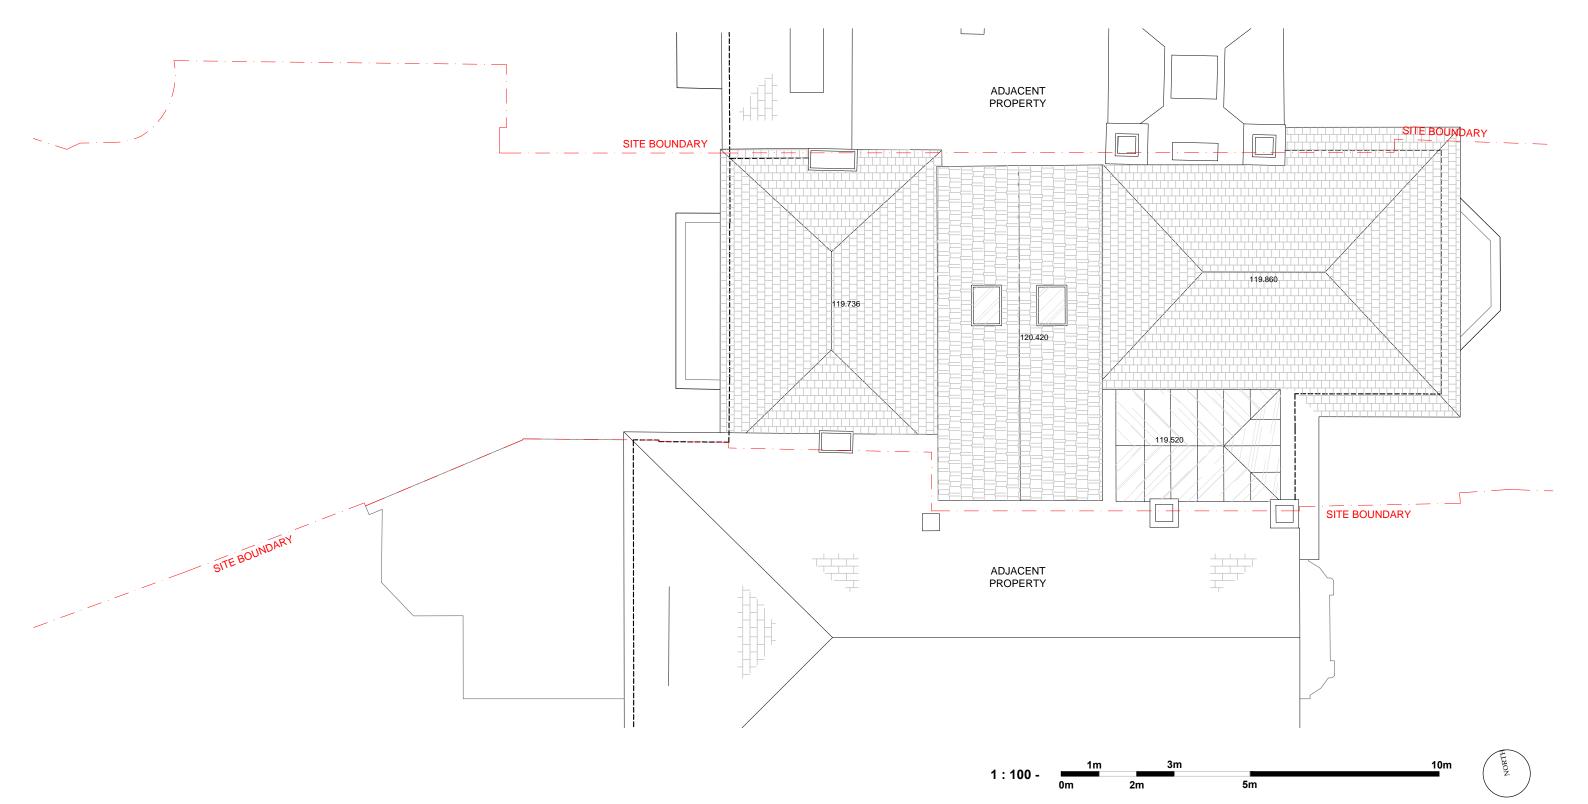

| drawing EXISTING ROOF PLAN       |                                | scale @ A3<br><b>1:100</b> |
|----------------------------------|--------------------------------|----------------------------|
| status PLANNING                  | checked by <b>DB</b>           | date drawn<br>12.12.2017   |
| project reference<br>150226 - WR | drawing number <b>00 - 204</b> | revision<br><b>P1</b>      |