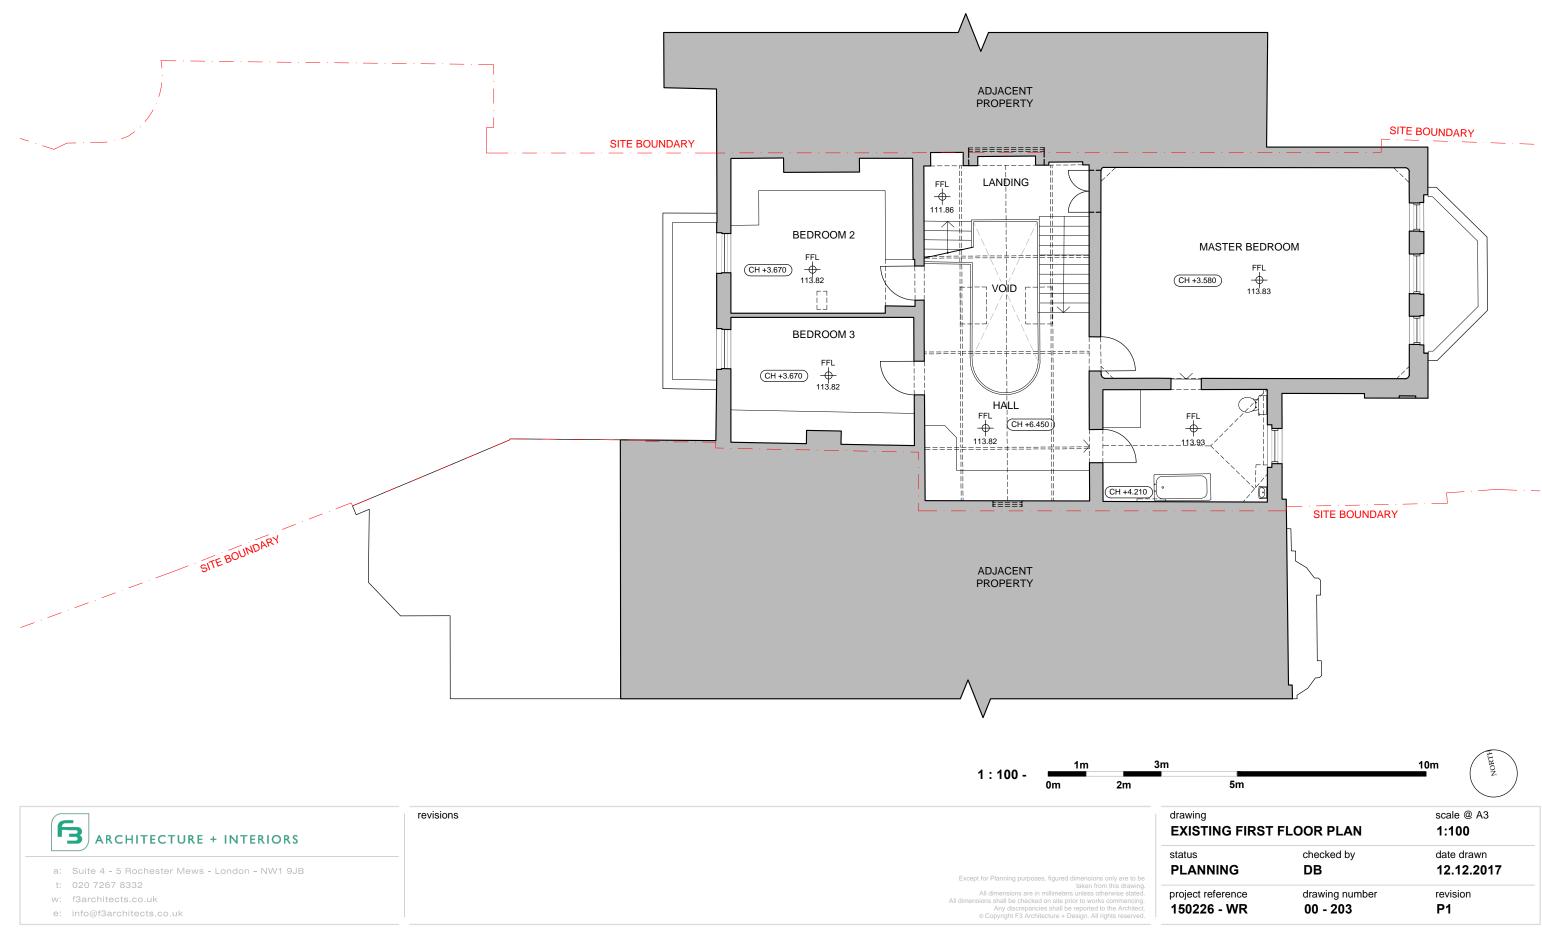

| ARCHITECTURE + INTERIORS                                                | revisions                                                                                                                                                                                                                                                                                                             | drawing<br>EXISTI           |
|-------------------------------------------------------------------------|-----------------------------------------------------------------------------------------------------------------------------------------------------------------------------------------------------------------------------------------------------------------------------------------------------------------------|-----------------------------|
| a: Suite 4 - 5 Rochester Mews - London - NW1 9JB                        | Except for Planning purposes, figured dimensions only are<br>taken from this dra<br>All dimensions are in millimeters unless otherwise st<br>All dimensions all be checked on site prior to works commen<br>Any discrepancies shall be reported to the Arch<br>© Copyright F3 Architecture + Design. All rights reser | status<br>PLANN             |
| t: 020 7267 8332<br>w: f3architects.co.uk<br>e: info@f3architects.co.uk |                                                                                                                                                                                                                                                                                                                       | project re<br><b>150226</b> |