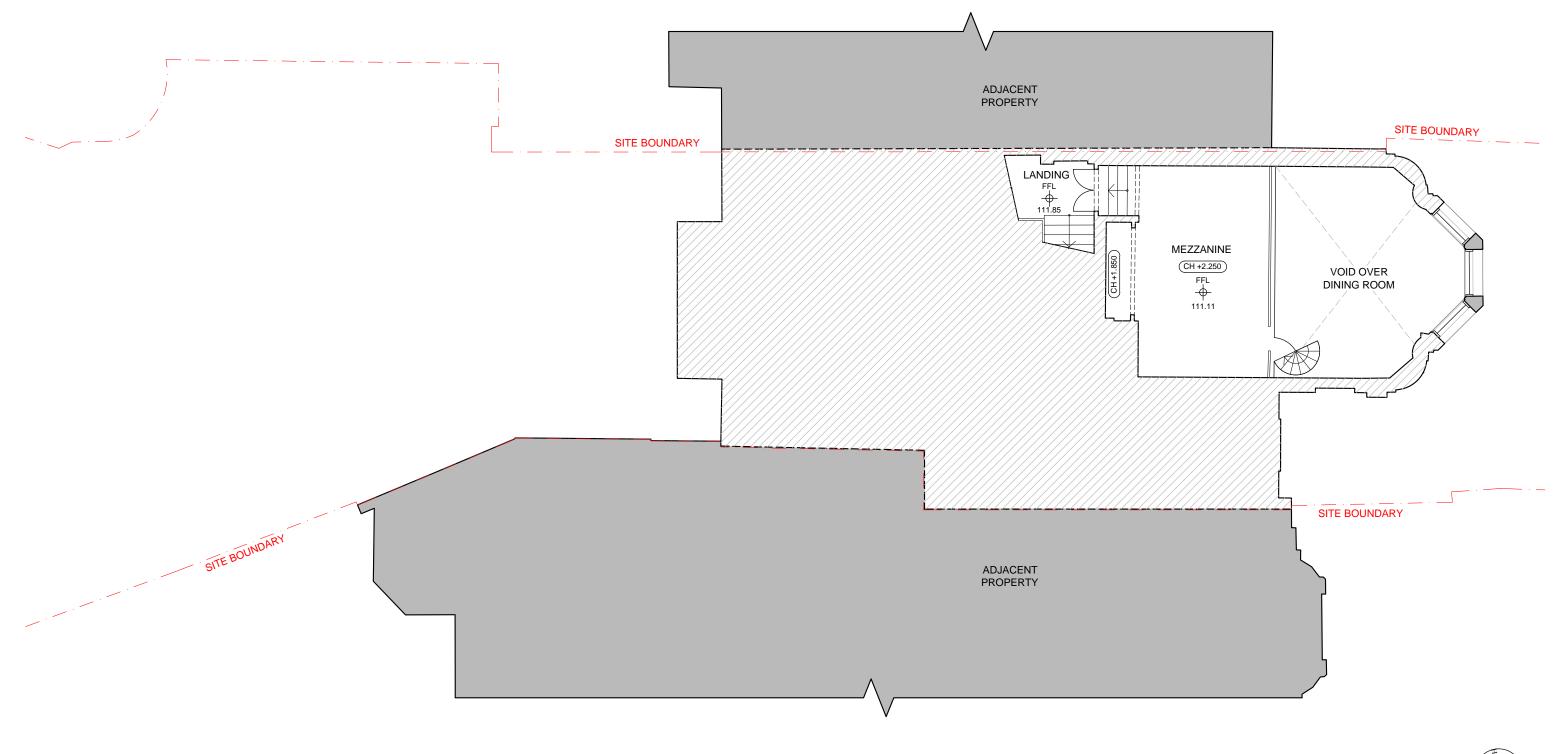

| EXISTING GF MEZZANINE PLAN       |                                | scale @ A3<br><b>1:100</b>      |
|----------------------------------|--------------------------------|---------------------------------|
| status<br>PLANNING               | checked by <b>DB</b>           | date drawn<br><b>12.12.2017</b> |
| project reference<br>150226 - WR | drawing number <b>00 - 202</b> | revision P1                     |