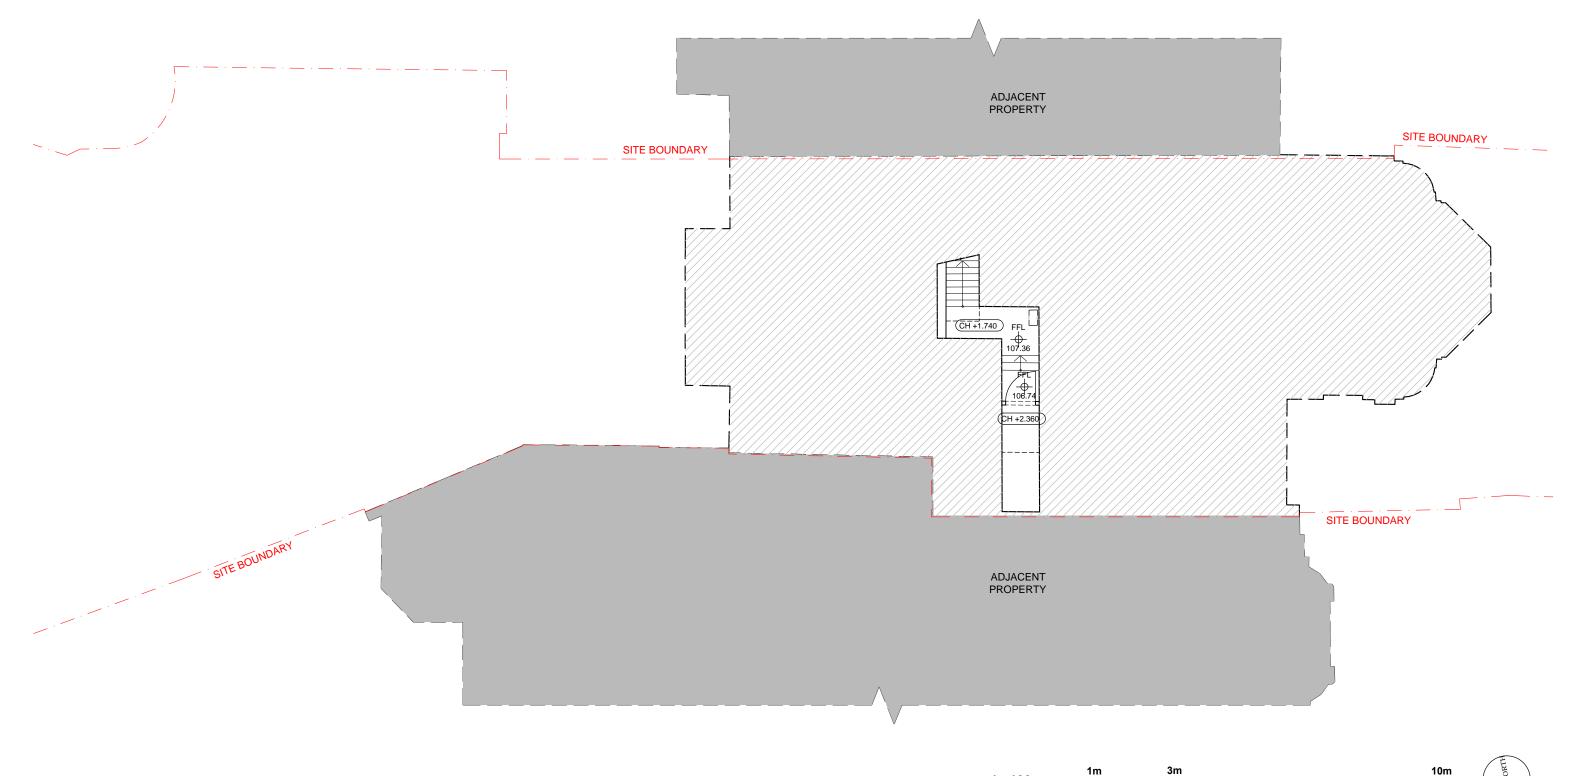

| drawing EXISTING BASEMENT FLOOR PLAN |                                | scale @ A3<br>1:100      |
|--------------------------------------|--------------------------------|--------------------------|
| status PLANNING                      | checked by <b>DB</b>           | date drawn<br>12.12.2017 |
| project reference<br>150226 - WR     | drawing number <b>00 - 200</b> | revision P1              |