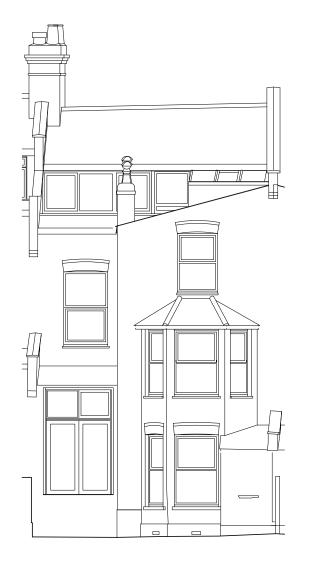

35 Endell Street London WC2H 9BA | john@2x2architects.com | 07980 573 867 | www.2x2architects.com

drawing title

Existing Front & Rear Elevations

project

46 Holmdale Road

client

Alex Wills & Artemis Doupa

drawing no. revision
EX150 scale @ A1 scale @ A3
- 1:100