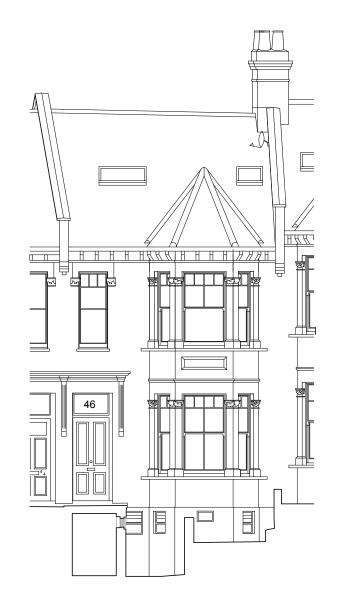

35 Endell Street London WC2H 9BA | john@2x2architects.com | 07980 573 867 | www.2x2architects.com

drawing title

Existing Front & Rear Elevations

project

46 Holmdale Road

client

Alex Wills & Artemis Doupa

drawing no. revision
EX150 scale @ A1 scale @ A3
- 1:100