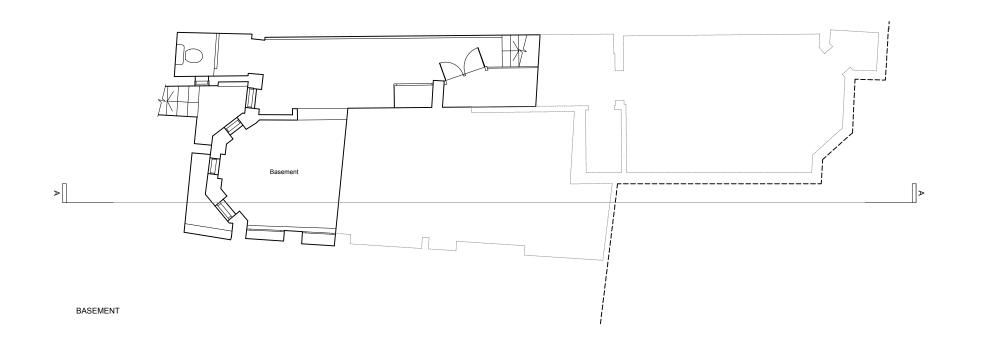

35 Endell Street London WC2H 9BA | john@2x2architects.com | 07980 573 867 | www.2x2architects.com

drawing title

Existing Basement & Ground Floor Plan

project

46 Holmdale Road

drawing no. revision

EX100 scale @ A1 scale @ A3
- 1:100