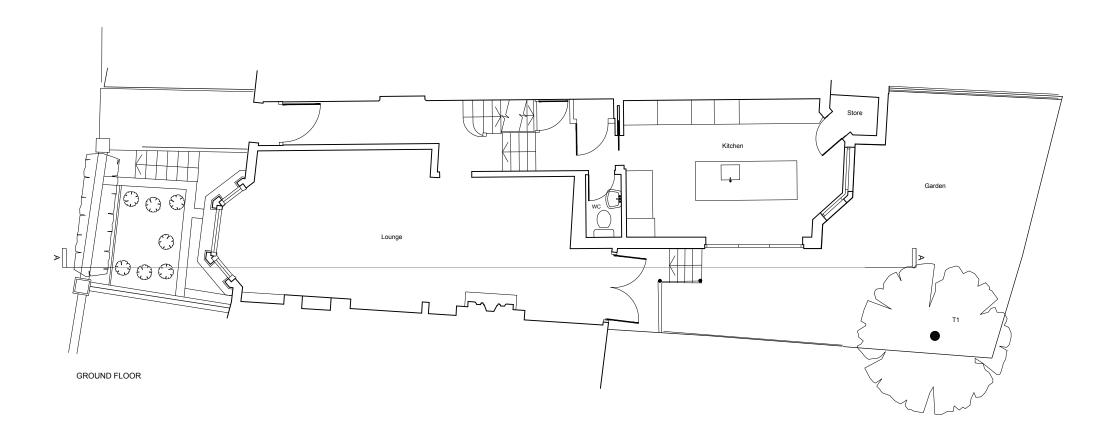

35 Endell Street London WC2H 9BA | john@2x2architects.com | 07980 573 867 | www.2x2architects.com

drawing title

Existing Basement & Ground Floor Plan

project

46 Holmdale Road

drawing no. revision

EX100 scale @ A1 scale @ A3
- 1:100