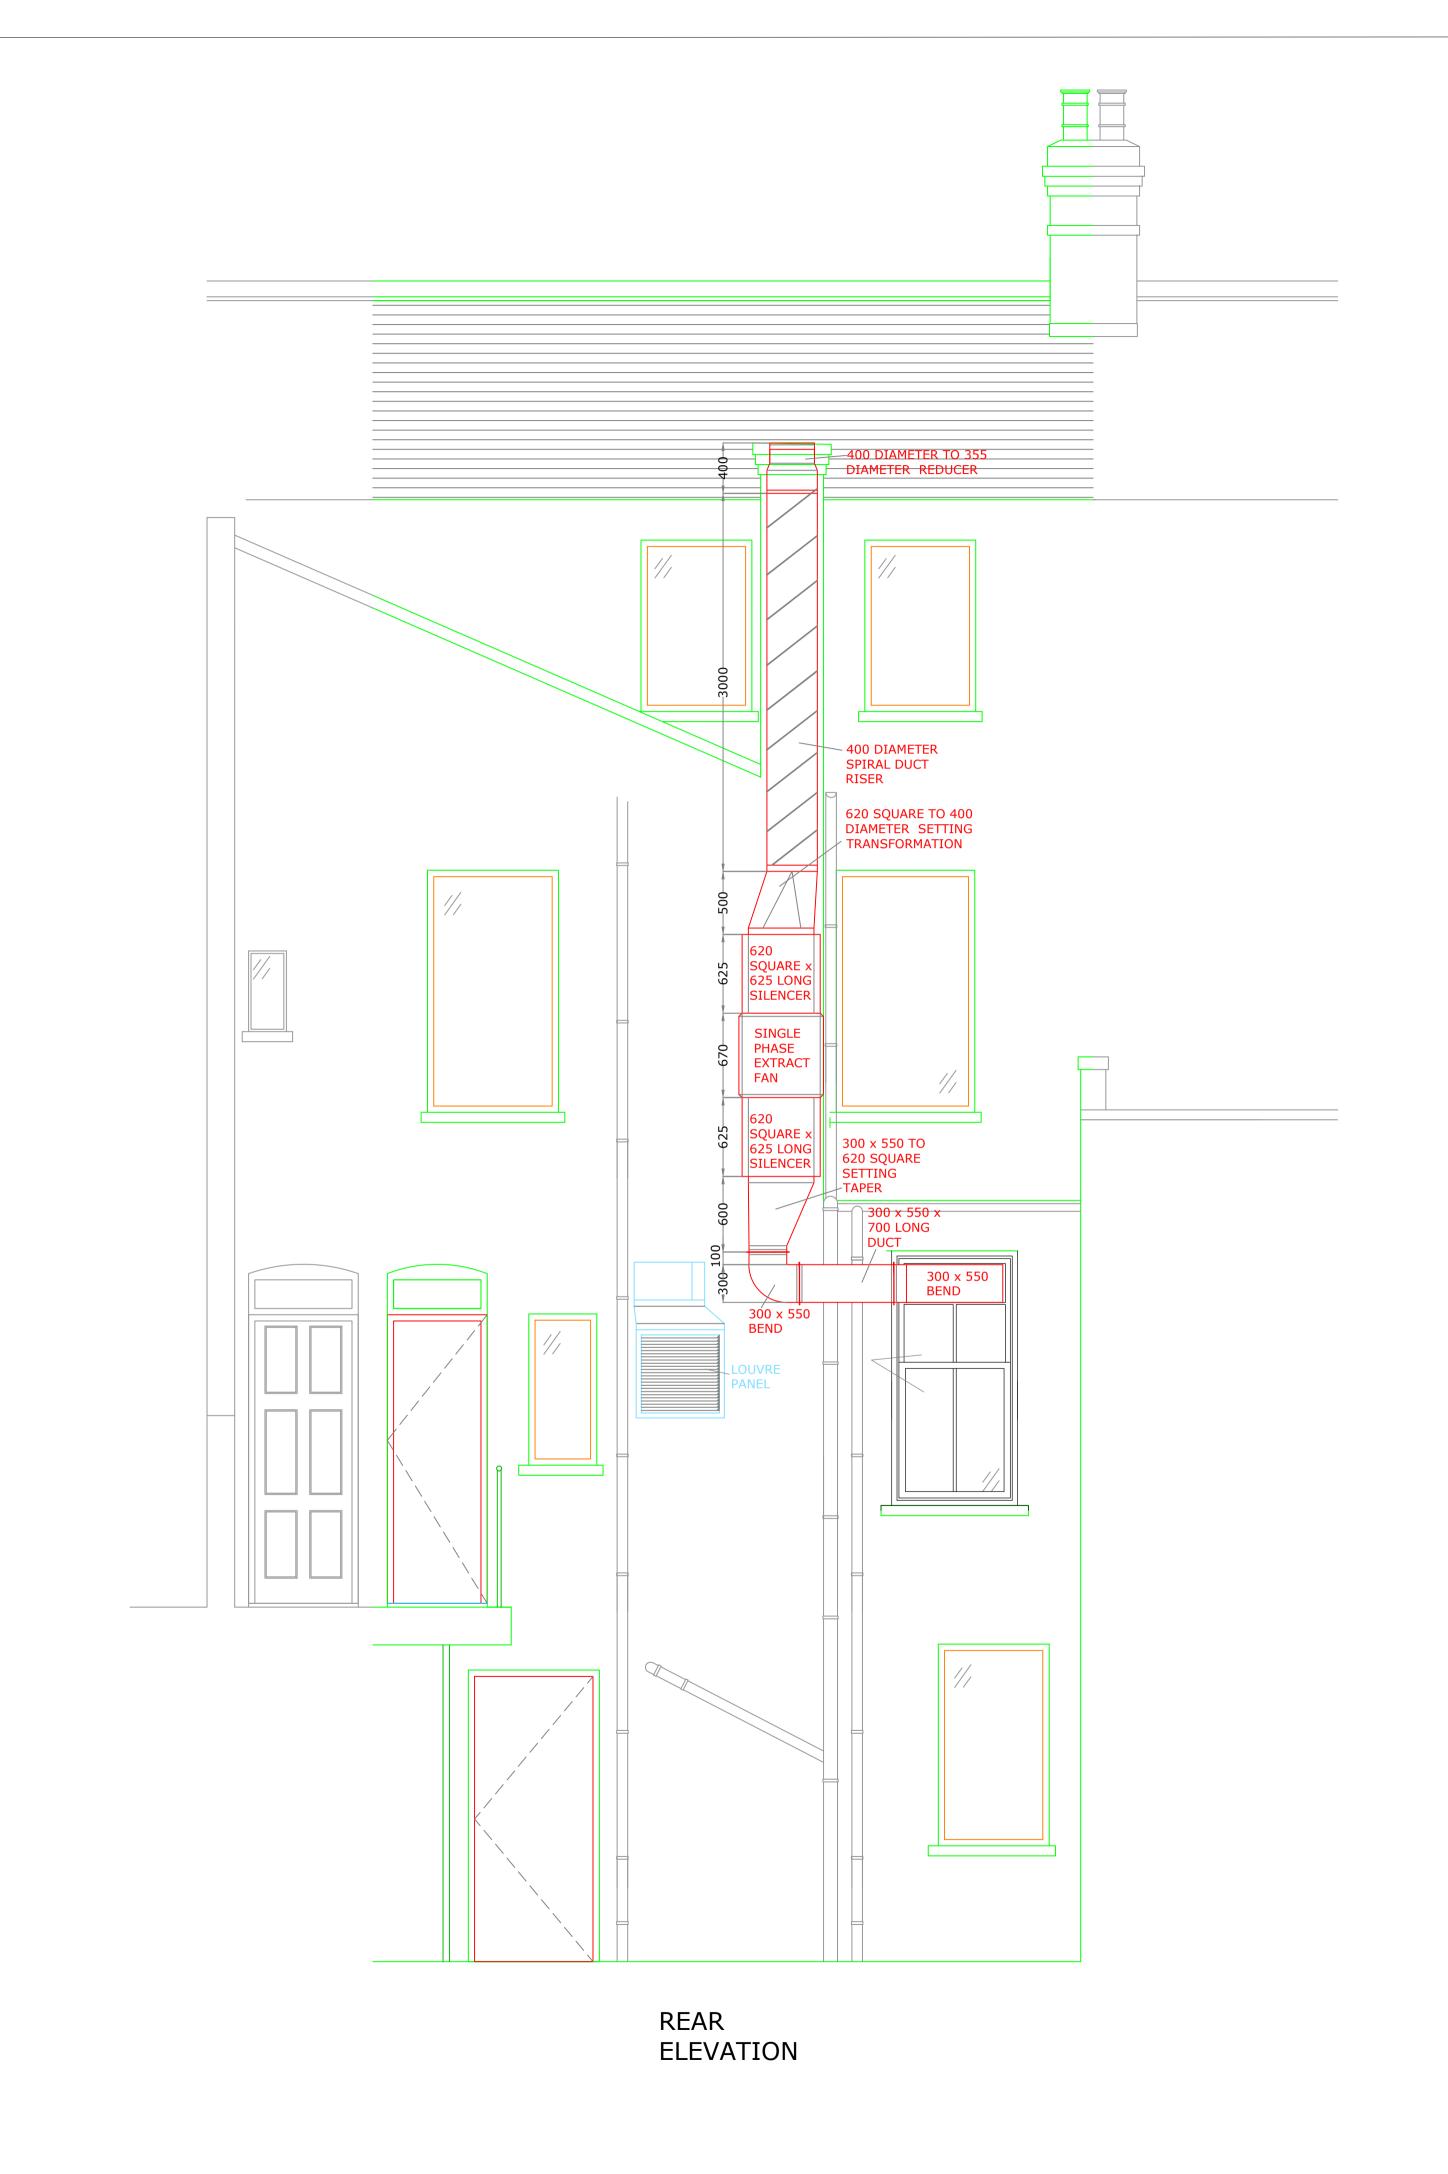

NAME & POSITION:

SIGNATURE:

PROJECT NAME AND LOCATION: Brioche/Ham

**REAR ELEVATION AS BUILT** ORIG. DRAWING DATE: THIS REV. DATE:

31-01-2018 31-01-18 CHECKED BY:

M.G. M.G. -REVISION: SCALE: DRAWING NO: - 1:30 @ A1