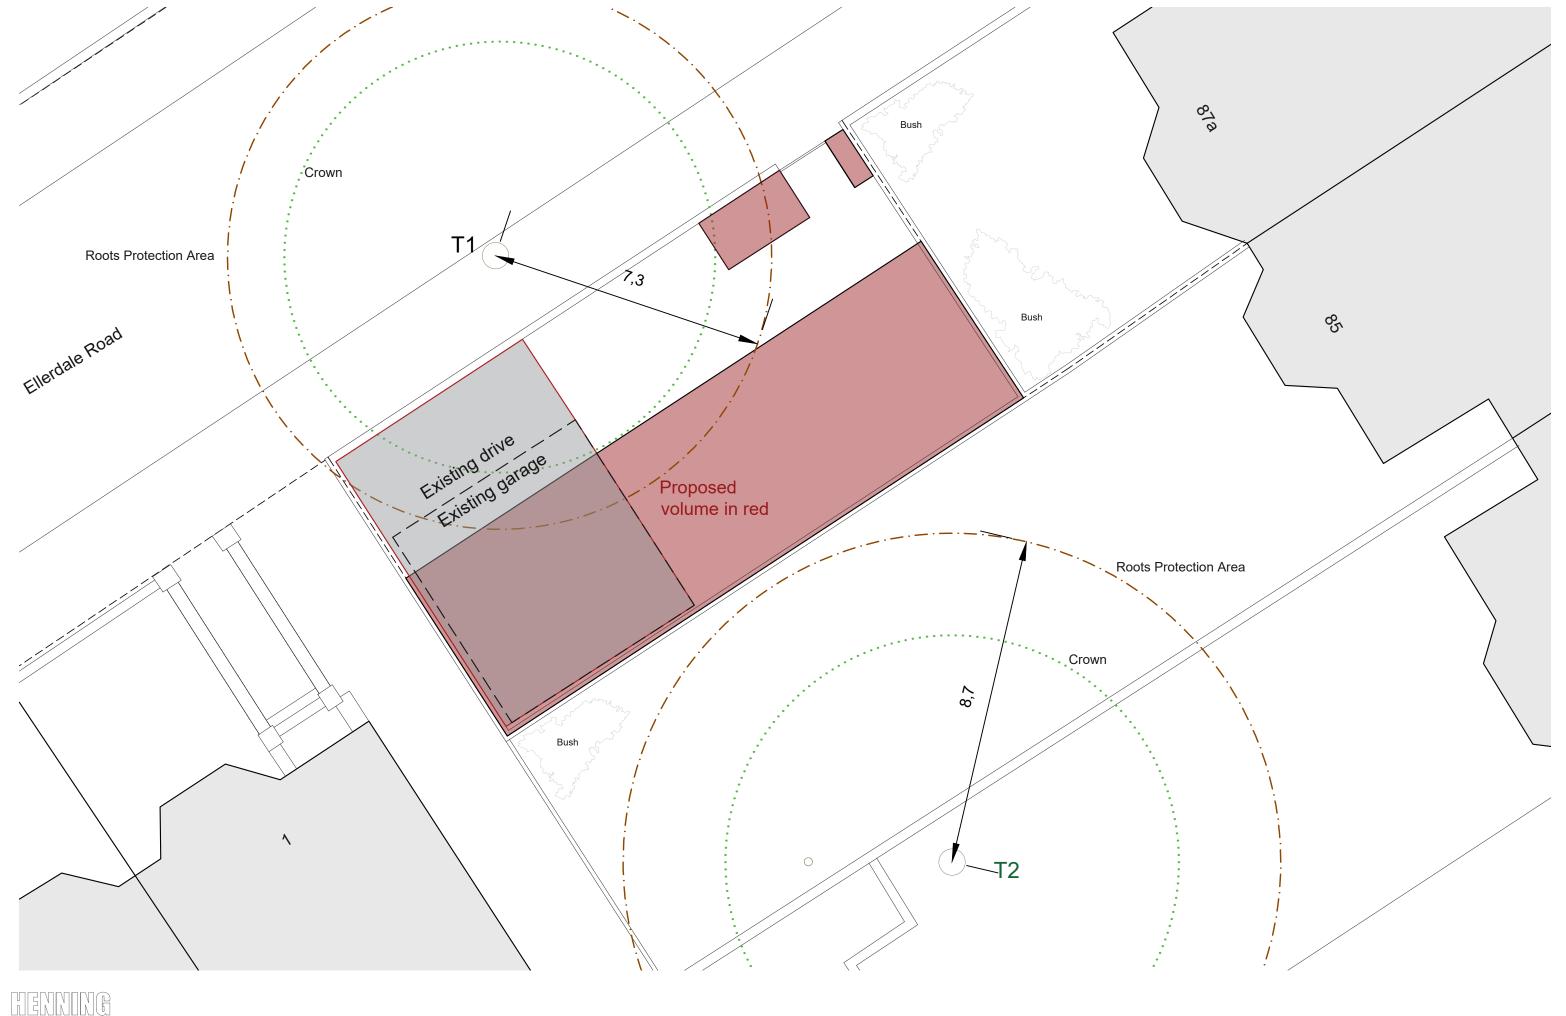

|  | Project No.   | roject No. 115 - Ellerdale Road |       |            | Date       | Rev. | Drawn | Description |
|--|---------------|---------------------------------|-------|------------|------------|------|-------|-------------|
|  | Drawing Title | itle Ground floor plan. Trees   |       |            | 11-01-2018 | -    | L.E.  | Trees       |
|  | Date          | January 2018                    | Scale | 1:100 @ A3 | 01-02-2018 | Α    | L.E.  | Trees       |
|  | Drawing No.   | 115 112 PA                      | Rev.  | A          |            |      |       |             |