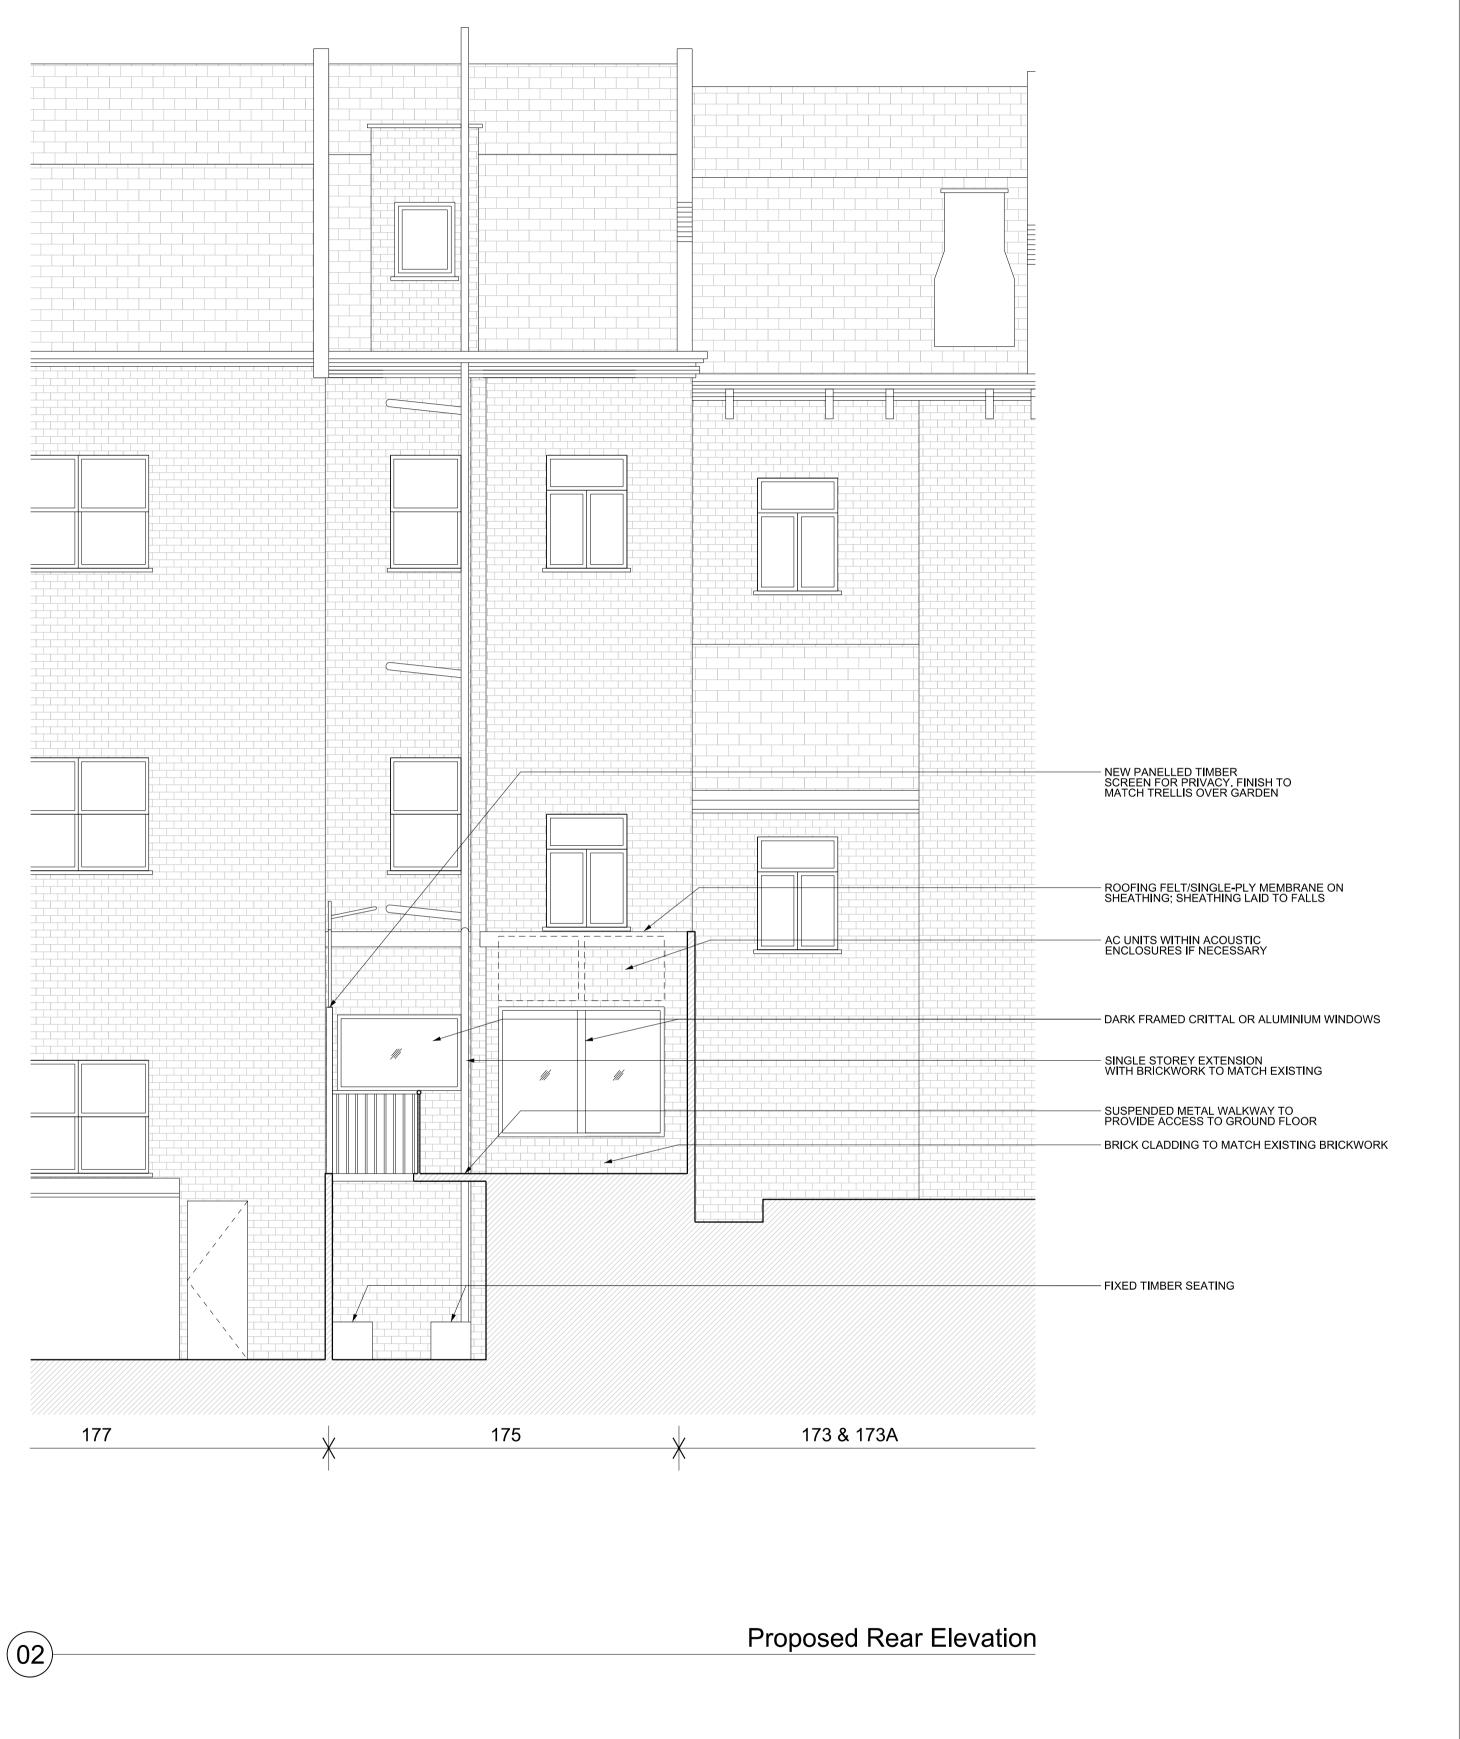

| Project | 0112 Hampstead Bar<br>175 West End Lane | Drawing Title © copyright Collective Works LLP, all rights reserved 2017 Existing & Proposed Rear Elevation |                |          |
|---------|-----------------------------------------|-------------------------------------------------------------------------------------------------------------|----------------|----------|
|         |                                         |                                                                                                             |                |          |
|         |                                         | Scale @ A1                                                                                                  | Drawing Number |          |
|         |                                         | 1:50                                                                                                        | CW-0112-211    |          |
| Client  | Partridge Properties Ltd                | Drawing Date                                                                                                | Revision Date  | Revision |
|         |                                         | 31-11-2017                                                                                                  | 25-01-2018     | 03       |