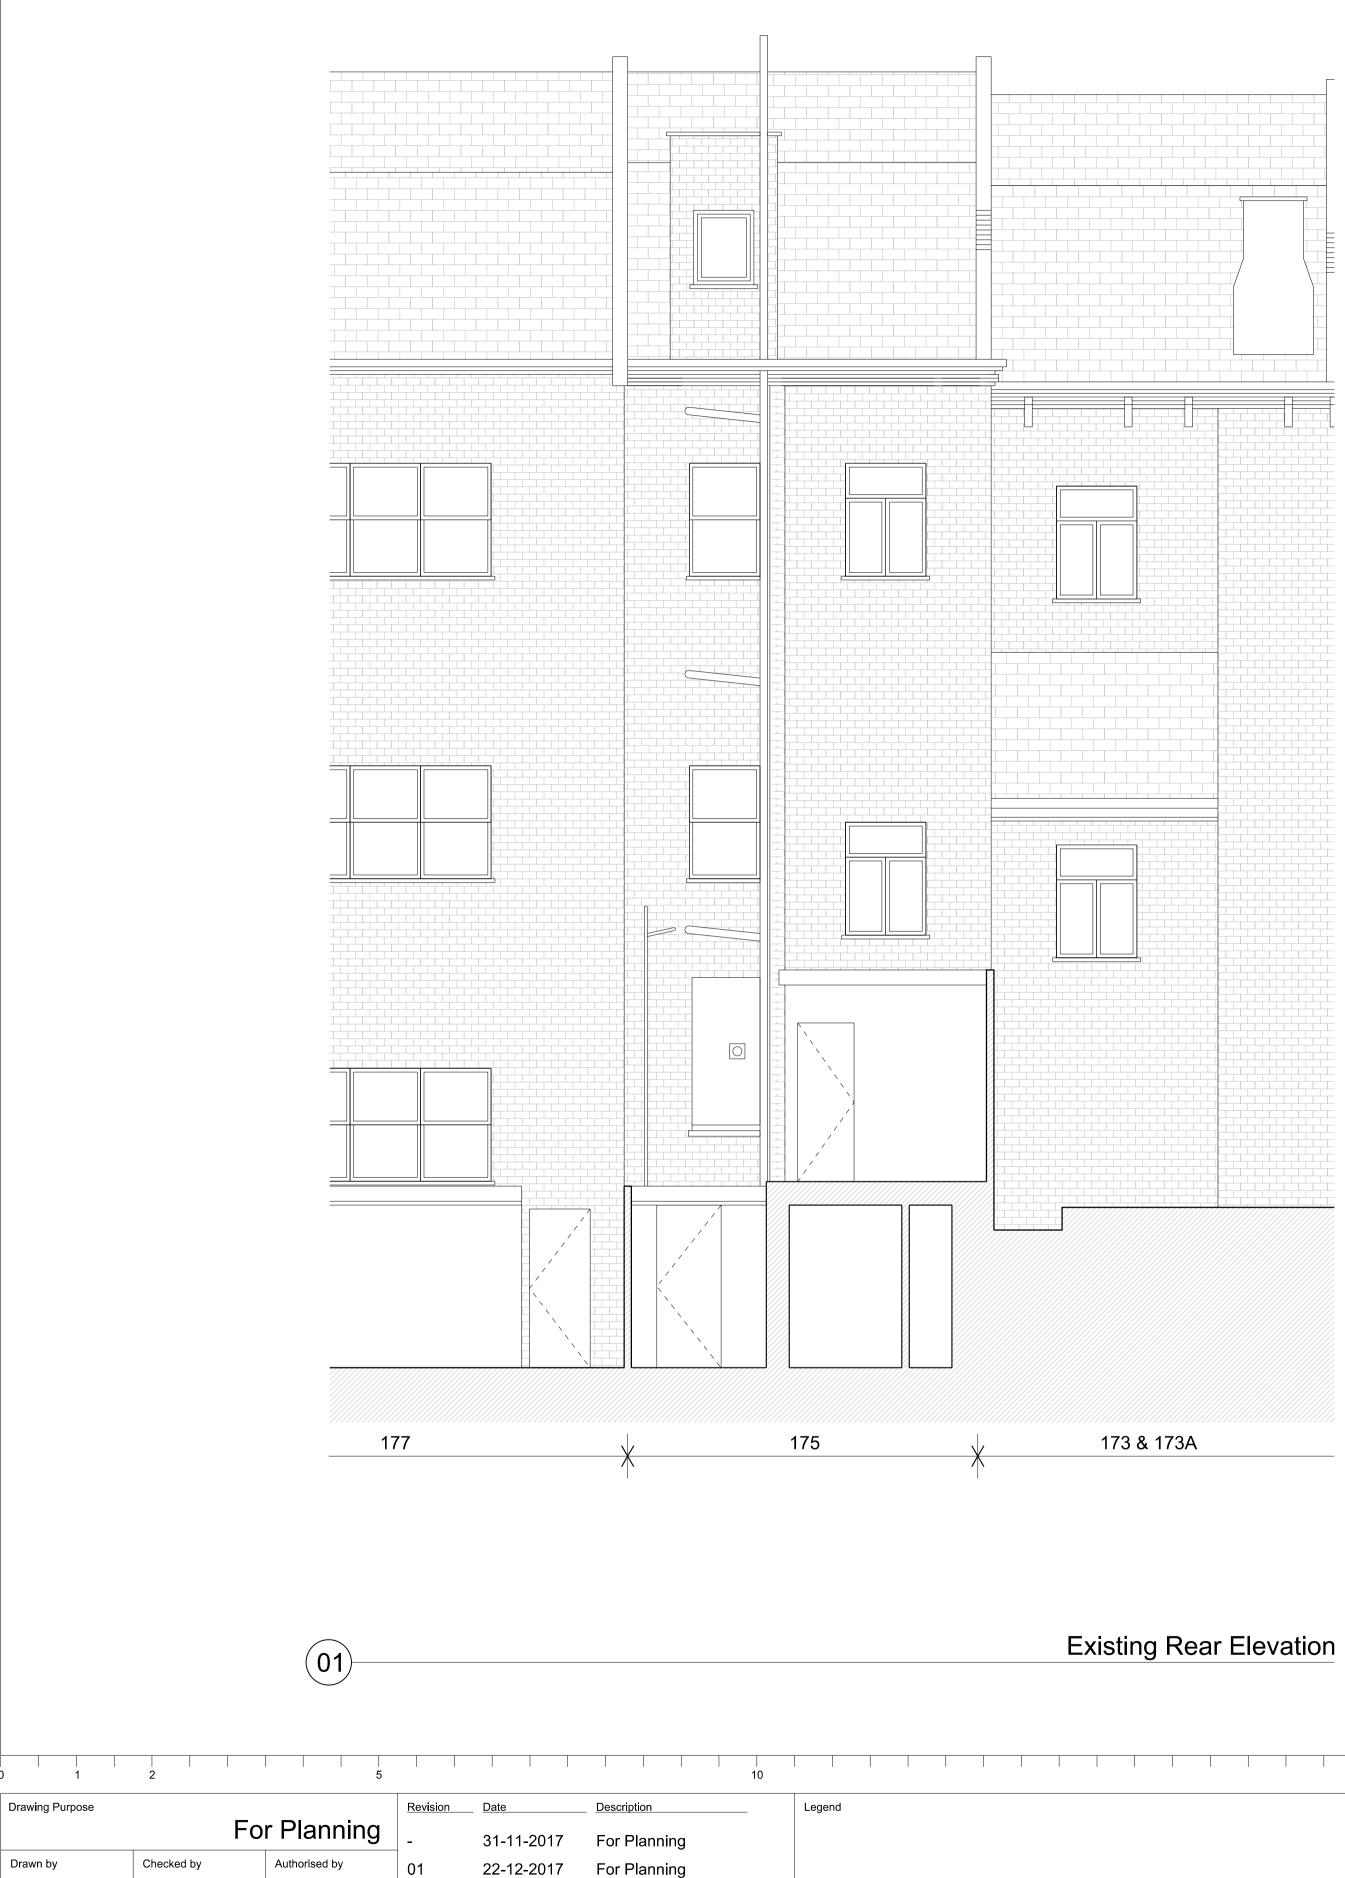

| Project | 0112 Hampstead Bar<br>175 West End Lane | Drawing Title © copyright Collective Works LLP, all rights reserved 2017 Existing & Proposed Rear Elevation |                |          |
|---------|-----------------------------------------|-------------------------------------------------------------------------------------------------------------|----------------|----------|
|         |                                         |                                                                                                             |                |          |
|         |                                         | Scale @ A1                                                                                                  | Drawing Number |          |
|         |                                         | 1:50                                                                                                        | CW-0112-211    |          |
| Client  | Partridge Properties Ltd                | Drawing Date                                                                                                | Revision Date  | Revision |
|         |                                         | 31-11-2017                                                                                                  | 25-01-2018     | 03       |