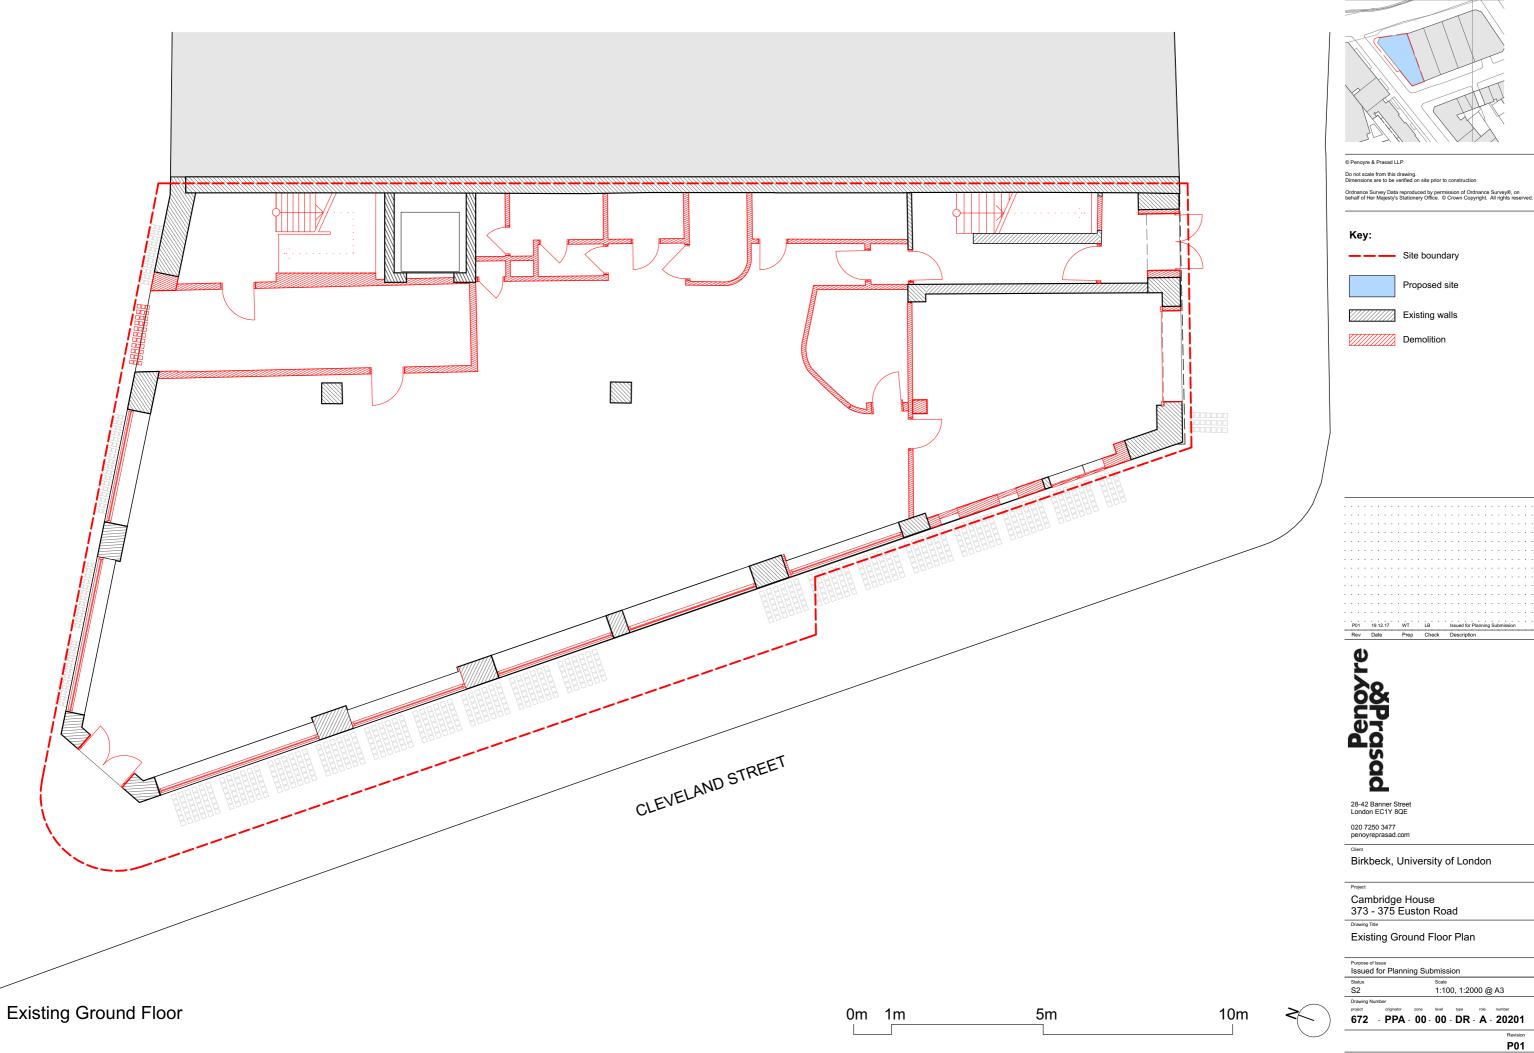

© Penoyre & Prasad LLP

Key:

— — Site boundary

Proposed site

Existing walls

Demolition

28-42 Banner Street London EC1Y 8QE

020 7250 3477 penoyreprasad.com