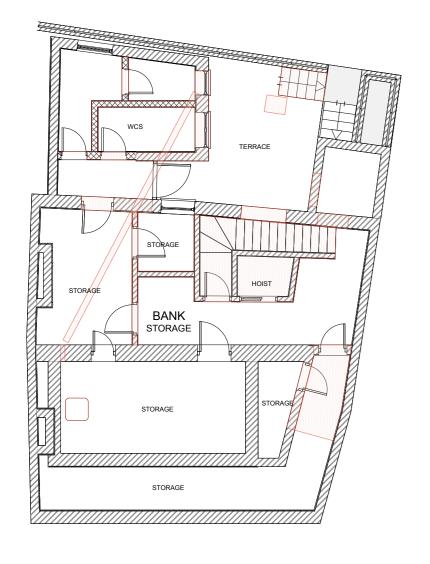

LOWER GROUND FLOOR

**GROUND FLOOR** 

FIRST FLOOR

|  |                                        | 1                    | J    | D         | JD           | with plans                                                   | 5/10/17 |
|--|----------------------------------------|----------------------|------|-----------|--------------|--------------------------------------------------------------|---------|
|  |                                        | REV                  | DWG  |           | CHK          | AMENDMENTS                                                   | DATE    |
|  | PROJECT:<br>51 HIGHGATE HIGH<br>STREET | SCALE:<br>1:100 @ A3 |      | DATE<br>1 | :<br>7/12/04 |                                                              |         |
|  |                                        | DRAWN:<br>JD         |      | CHEC      | CKED:        |                                                              |         |
|  | CLIENT:                                | STATUS:              |      |           |              |                                                              |         |
|  | ADAM KNIGHT                            | PLANNING             |      |           |              | Dransfield                                                   |         |
|  | DRAWING:<br>PLANS - DEMOLITIONS        | DRAWING No:          |      | REVIS     | SION:        | Architects                                                   |         |
|  |                                        | HHS - 01             | - 09 |           | Α            | Pyramid Building, 31 Queen Elizabeth Street, London, SE1 2LP |         |