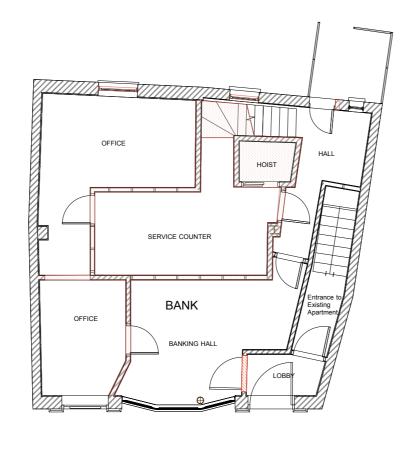

LOWER GROUND FLOOR

**GROUND FLOOR** 

FIRST FLOOR

|  |                                        | 1                    | J    | D         | JD           | with plans                                                   | 5/10/17 |
|--|----------------------------------------|----------------------|------|-----------|--------------|--------------------------------------------------------------|---------|
|  |                                        | REV                  | DWG  |           | CHK          | AMENDMENTS                                                   | DATE    |
|  | PROJECT:<br>51 HIGHGATE HIGH<br>STREET | SCALE:<br>1:100 @ A3 |      | DATE<br>1 | :<br>7/12/04 |                                                              |         |
|  |                                        | DRAWN:<br>JD         |      | CHEC      | CKED:        |                                                              |         |
|  | CLIENT:                                | STATUS:              |      |           |              |                                                              |         |
|  | ADAM KNIGHT                            | PLANNING             |      |           |              | Dransfield                                                   |         |
|  | DRAWING:<br>PLANS - DEMOLITIONS        | DRAWING No:          |      | REVIS     | SION:        | Architects                                                   |         |
|  |                                        | HHS - 01             | - 09 |           | Α            | Pyramid Building, 31 Queen Elizabeth Street, London, SE1 2LP |         |