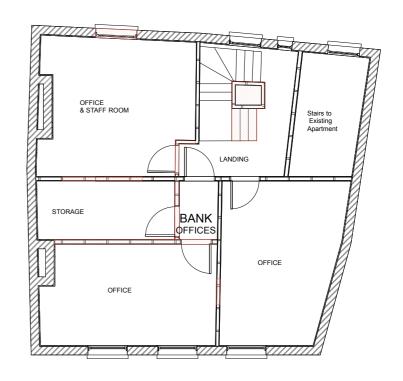

LOWER GROUND FLOOR

**GROUND FLOOR** 

FIRST FLOOR

|  |                                        | 1                    | J    | D         | JD           | with plans                                                   | 5/10/17 |
|--|----------------------------------------|----------------------|------|-----------|--------------|--------------------------------------------------------------|---------|
|  |                                        | REV                  | DWG  |           | CHK          | AMENDMENTS                                                   | DATE    |
|  | PROJECT:<br>51 HIGHGATE HIGH<br>STREET | SCALE:<br>1:100 @ A3 |      | DATE<br>1 | :<br>7/12/04 |                                                              |         |
|  |                                        | DRAWN:<br>JD         |      | CHEC      | CKED:        |                                                              |         |
|  | CLIENT:                                | STATUS:              |      |           |              |                                                              |         |
|  | ADAM KNIGHT                            | PLANNING             |      |           |              | Dransfield                                                   |         |
|  | DRAWING:<br>PLANS - DEMOLITIONS        | DRAWING No:          |      | REVIS     | SION:        | Architects                                                   |         |
|  |                                        | HHS - 01             | - 09 |           | Α            | Pyramid Building, 31 Queen Elizabeth Street, London, SE1 2LP |         |