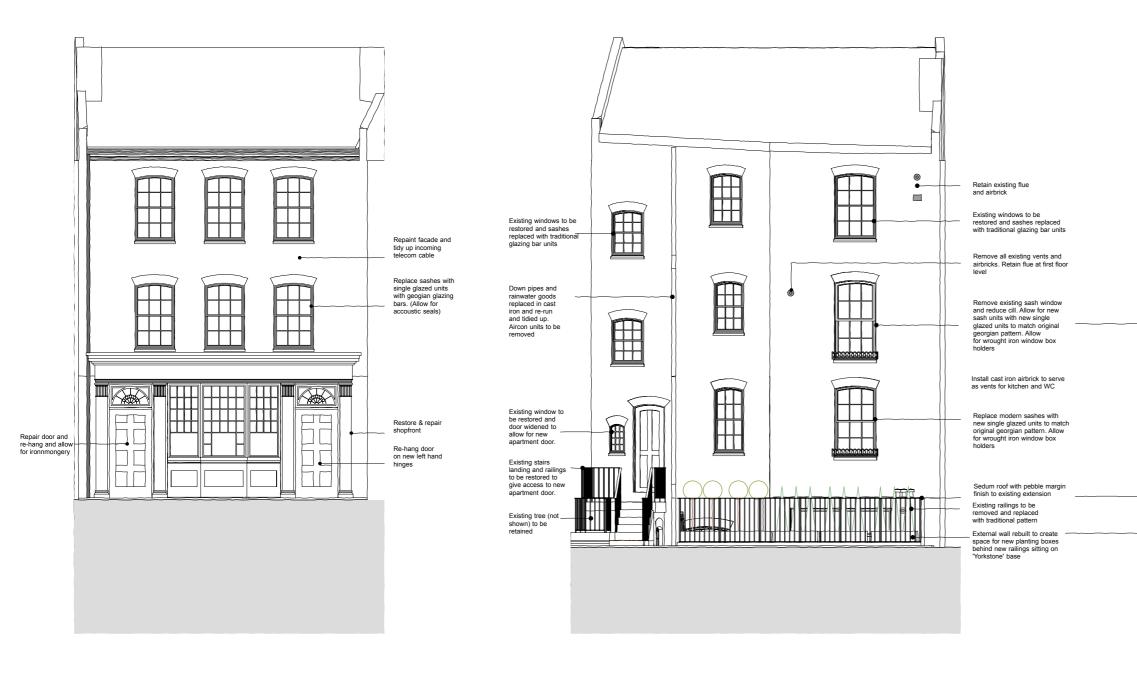

## SECTION

|                                        | REV                                  | DWG  |                   | CHK   | AMENDMENTS                                                                                                | DATE |
|----------------------------------------|--------------------------------------|------|-------------------|-------|-----------------------------------------------------------------------------------------------------------|------|
| PROJECT:<br>51 HIGHGATE HIGH<br>STREET | SCALE:<br>1:100 @ A3<br>DRAWN:<br>JD |      | DATE:<br>17/12/04 |       |                                                                                                           |      |
|                                        |                                      |      | CHECKED:          |       |                                                                                                           |      |
| CLIENT:                                | STATUS:                              |      |                   |       |                                                                                                           |      |
| ADAM KNIGHT                            | PLANNING                             |      |                   |       | Dransfield                                                                                                |      |
| DRAWING:<br>ELEVATIONS - PROPOSED      | DRAWING No:                          |      | REVI              | SION: | Architects                                                                                                |      |
|                                        | HHS - 01                             | - 02 |                   | A     | Pyramid Building, 31 Queen Elizabeth Street, London, SE1 2LP<br>020 7407 5460 www.dransfieldarchhects.com |      |