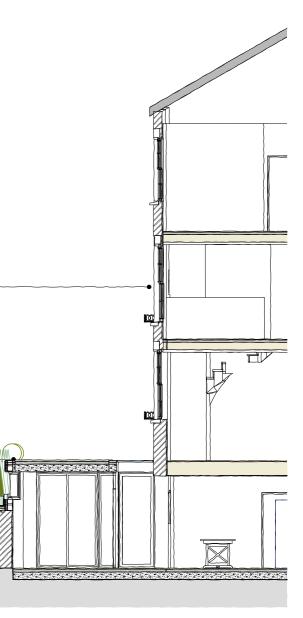

## SECTION

|                                        | REV                                  | DWG  |                   | CHK   | AMENDMENTS                                                                                                | DATE |
|----------------------------------------|--------------------------------------|------|-------------------|-------|-----------------------------------------------------------------------------------------------------------|------|
| PROJECT:<br>51 HIGHGATE HIGH<br>STREET | SCALE:<br>1:100 @ A3<br>DRAWN:<br>JD |      | DATE:<br>17/12/04 |       |                                                                                                           |      |
|                                        |                                      |      | CHECKED:          |       |                                                                                                           |      |
| CLIENT:                                | STATUS:                              |      |                   |       |                                                                                                           |      |
| ADAM KNIGHT                            | PLANNING                             |      |                   |       | Dransfield                                                                                                |      |
| DRAWING:<br>ELEVATIONS - PROPOSED      | DRAWING No:                          |      | REVI              | SION: | Architects                                                                                                |      |
|                                        | HHS - 01                             | - 02 |                   | A     | Pyramid Building, 31 Queen Elizabeth Street, London, SE1 2LP<br>020 7407 5460 www.dransfieldarchhects.com |      |