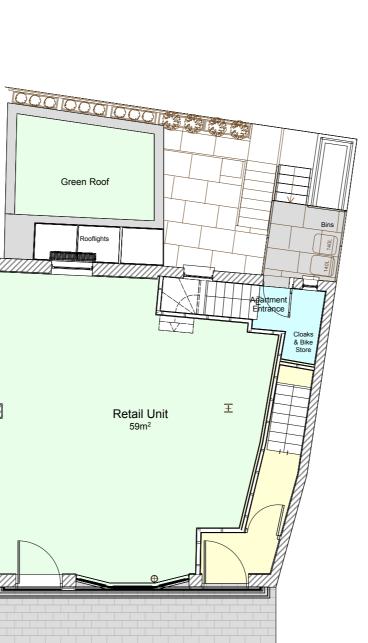

ROOF

LOWER GROUND FLOOR

**GROUND FLOOR** 

**FIRST FLOOR** 

|                                        | REV                  | DWG         | _                 | СНК   | AMENDMENTS                                                                                                  | DATE |
|----------------------------------------|----------------------|-------------|-------------------|-------|-------------------------------------------------------------------------------------------------------------|------|
| PROJECT:<br>51 HIGHGATE HIGH<br>STREET | SCALE:<br>1:100 @ A3 |             | DATE:<br>17/12/04 |       |                                                                                                             |      |
|                                        | DRAWN:<br>JD         |             | CHECKED:          |       |                                                                                                             |      |
| CLIENT:                                | STATUS:              |             |                   |       |                                                                                                             |      |
| ADAM KNIGHT                            | DESIGN               |             |                   |       | Dransfield                                                                                                  |      |
| DRAWING:<br>PLANS - PROPOSED           | DRAWING I            | NG No: REVI |                   | SION: | Architects                                                                                                  |      |
|                                        | HHS - 01             | - 01        |                   | А     | Pyramid Building, 31 Queen Elizabeth Street, London, SE1 2LP<br>020 7407 5460 www.cfransfieldarchitects.com |      |