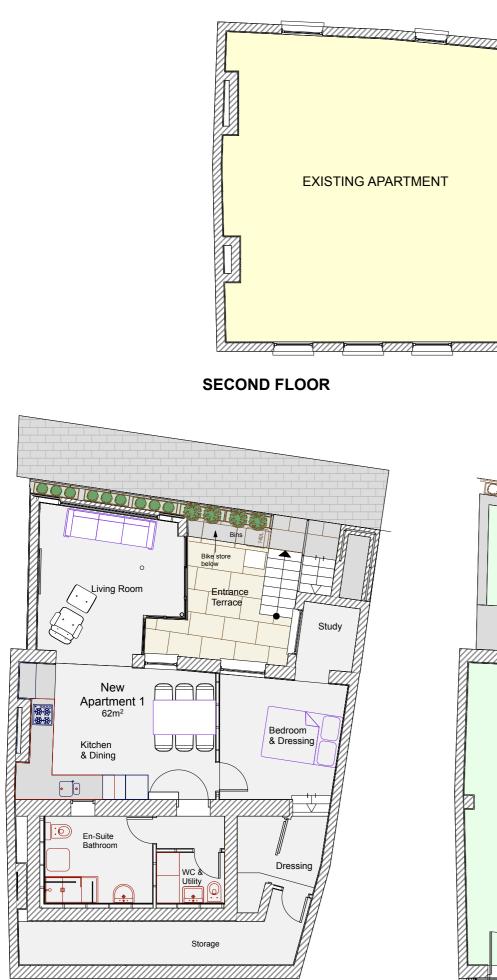

ROOF

LOWER GROUND FLOOR

**GROUND FLOOR** 

**FIRST FLOOR** 

|                                        | REV                  | DWG         | _                 | СНК   | AMENDMENTS                                                                                                  | DATE |
|----------------------------------------|----------------------|-------------|-------------------|-------|-------------------------------------------------------------------------------------------------------------|------|
| PROJECT:<br>51 HIGHGATE HIGH<br>STREET | SCALE:<br>1:100 @ A3 |             | DATE:<br>17/12/04 |       |                                                                                                             |      |
|                                        | DRAWN:<br>JD         |             | CHECKED:          |       |                                                                                                             |      |
| CLIENT:                                | STATUS:              |             |                   |       |                                                                                                             |      |
| ADAM KNIGHT                            | DESIGN               |             |                   |       | Dransfield                                                                                                  |      |
| DRAWING:<br>PLANS - PROPOSED           | DRAWING I            | NG No: REVI |                   | SION: | Architects                                                                                                  |      |
|                                        | HHS - 01             | - 01        |                   | А     | Pyramid Building, 31 Queen Elizabeth Street, London, SE1 2LP<br>020 7407 5460 www.cfransfieldarchitects.com |      |