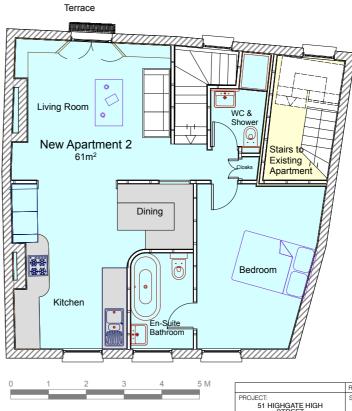

ROOF

LOWER GROUND FLOOR

**GROUND FLOOR** 

**FIRST FLOOR** 

|                                        | REV                  | DWG         | _                 | СНК   | AMENDMENTS                                                                                                  | DATE |
|----------------------------------------|----------------------|-------------|-------------------|-------|-------------------------------------------------------------------------------------------------------------|------|
| PROJECT:<br>51 HIGHGATE HIGH<br>STREET | SCALE:<br>1:100 @ A3 |             | DATE:<br>17/12/04 |       |                                                                                                             |      |
|                                        | DRAWN:<br>JD         |             | CHECKED:          |       |                                                                                                             |      |
| CLIENT:                                | STATUS:              |             |                   |       |                                                                                                             |      |
| ADAM KNIGHT                            | DESIGN               |             |                   |       | Dransfield                                                                                                  |      |
| DRAWING:<br>PLANS - PROPOSED           | DRAWING I            | NG No: REVI |                   | SION: | Architects                                                                                                  |      |
|                                        | HHS - 01             | - 01        |                   | А     | Pyramid Building, 31 Queen Elizabeth Street, London, SE1 2LP<br>020 7407 5460 www.cfransfieldarchitects.com |      |