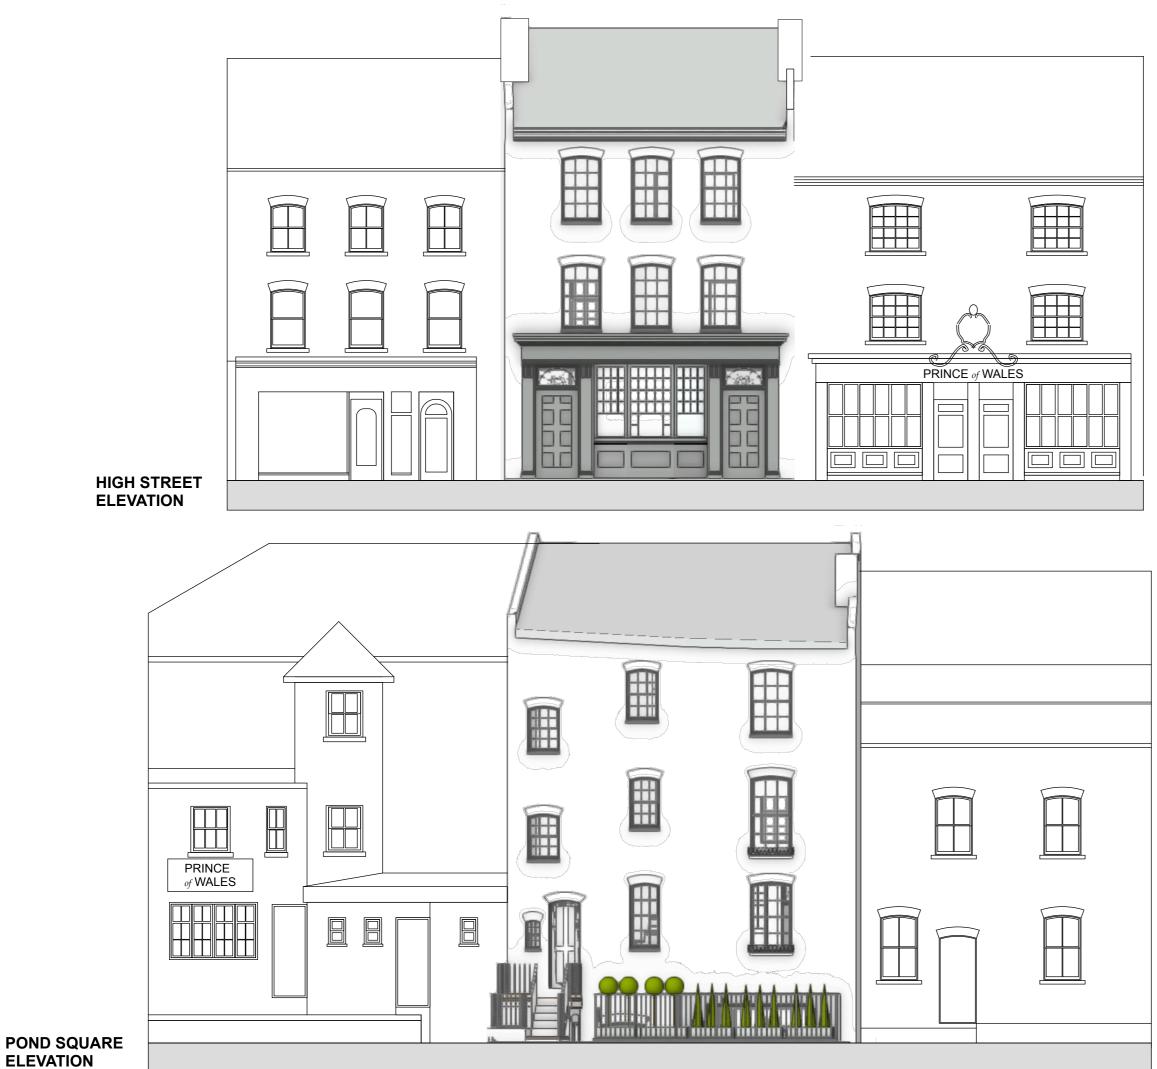

ELEVATION

|                                        | REV               | DWG                  |      | CHK     | AMENDMENTS                                                                                                  | DATE |  |
|----------------------------------------|-------------------|----------------------|------|---------|-------------------------------------------------------------------------------------------------------------|------|--|
| PROJECT:<br>51 HIGHGATE HIGH<br>STREET | SCALE:<br>1:100 @ | SCALE:<br>1:100 @ A3 |      | 7/12/04 |                                                                                                             |      |  |
|                                        | DRAWN:<br>JD      |                      |      | CKED:   |                                                                                                             |      |  |
| CLIENT:                                | STATUS:           |                      |      |         |                                                                                                             |      |  |
| ADAM KNIGHT                            |                   | PLANNING             |      |         | Dransfield                                                                                                  |      |  |
| DRAWING:                               | DRAWING           | No:                  | REVI | SION:   | Architects                                                                                                  |      |  |
| STREET ELEVATIONS -<br>PROPOSED        | HHS - 01          | - 20                 |      | А       | Pyramid Building, 31 Queen Elizabeth Street, London, SE1 2LP<br>020 7407 5460 www.dramsfieldarchitectis.com |      |  |