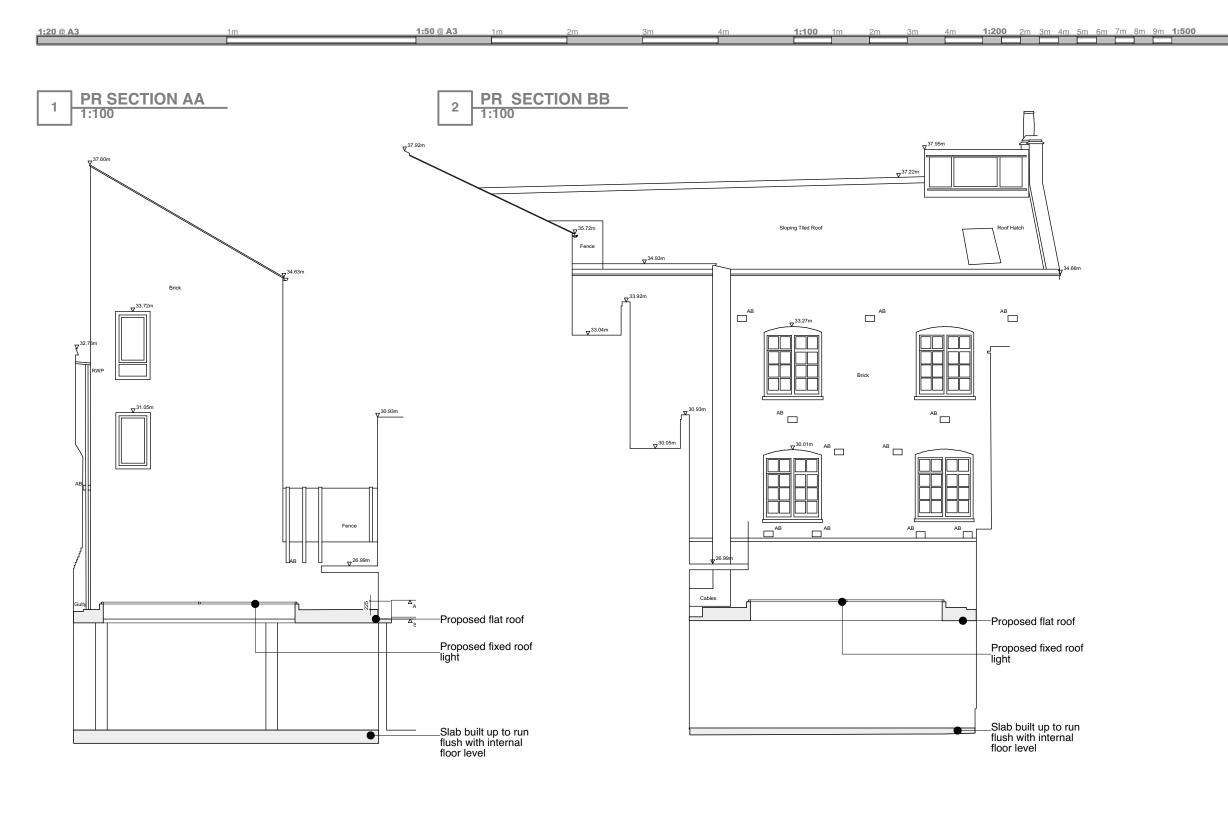

| m this drawing. If no dimension is shown the recipient must ascertain<br>sion specifically from the architect or by site measurement and may<br>row and no reliance may be placed on any data in digital form. This<br>is seared for design intent only and should not be used for construction<br>ted. HT 1:100 | is        |
|------------------------------------------------------------------------------------------------------------------------------------------------------------------------------------------------------------------------------------------------------------------------------------------------------------------|-----------|
| ing is the property of Adventure in Architecture Ltd. No disclosure or<br>may be made without the written permission of Adventure in<br>re Ltd. 301                                                                                                                                                              |           |
| d Wales No. 07134032   Registered Office - Troian House, 34 Arcadia Ave, London, N                                                                                                                                                                                                                               | 12 2 11 1 |