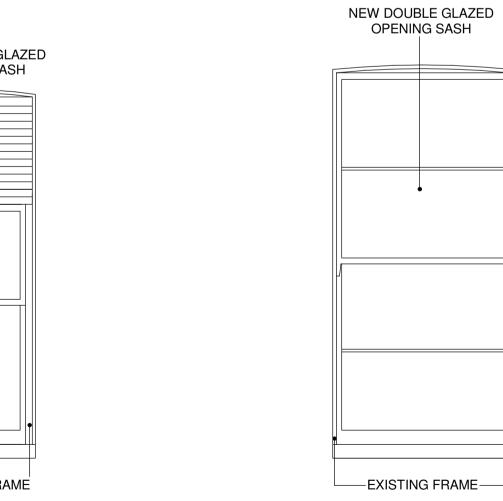

NOTE: NEW DOUBLE GLAZED TIMBER SASH. EXISTING FRAME TO BE RETAINED.

NOTE: NEW DOUBLE GLAZED TIMBER SASH. EXISTING FRAME TO BE RETAINED.

W4

NOTE: NEW DOUBLE GLAZED TIMBER SASH. EXISTING FRAME TO BE RETAINED.