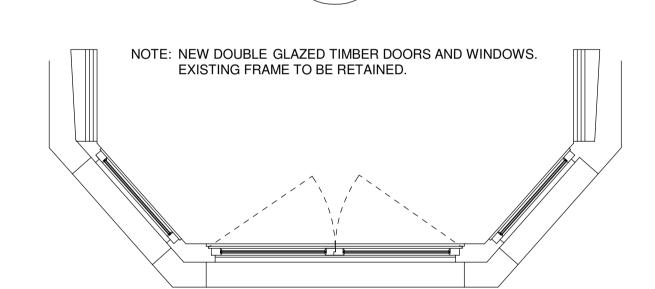

NOTE: NEW DOUBLE GLAZED TIMBER SASH. EXISTING FRAME TO BE RETAINED.

NOTE: NEW DOUBLE GLAZED TIMBER SASH. EXISTING FRAME TO BE RETAINED.

W4

NOTE: NEW DOUBLE GLAZED TIMBER SASH. EXISTING FRAME TO BE RETAINED.