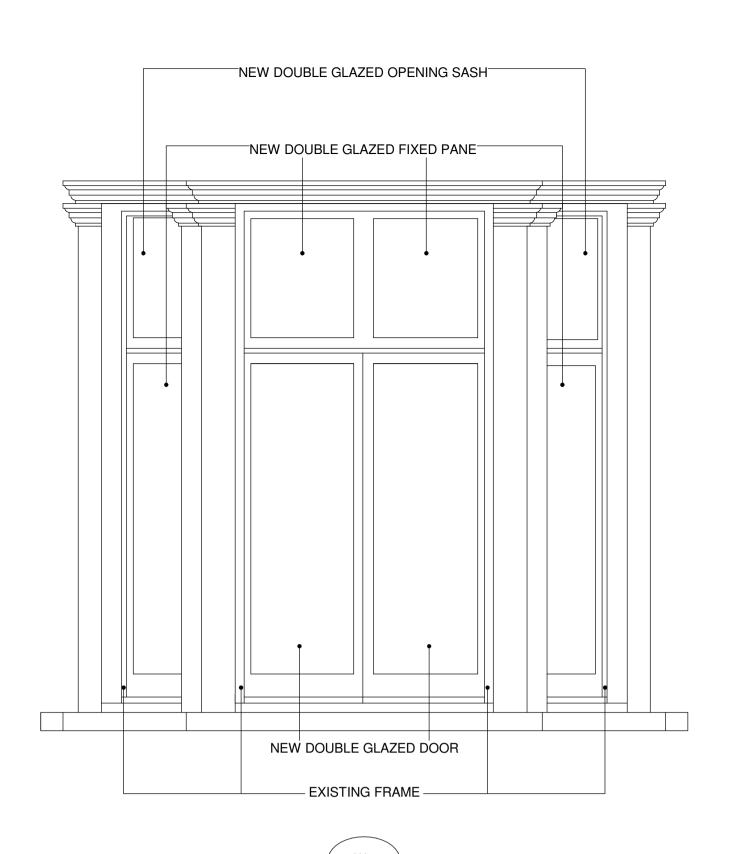

NOTE: NEW DOUBLE GLAZED TIMBER SASH. EXISTING FRAME TO BE RETAINED.

NOTE: NEW DOUBLE GLAZED TIMBER SASH. EXISTING FRAME TO BE RETAINED.

W4

NOTE: NEW DOUBLE GLAZED TIMBER SASH. EXISTING FRAME TO BE RETAINED.