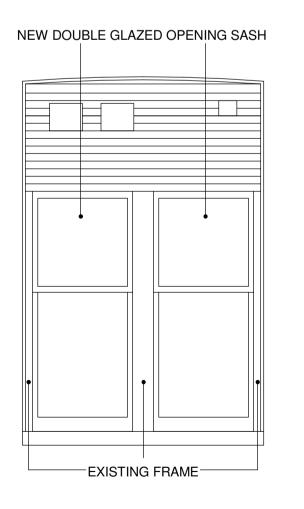

NOTE: NEW DOUBLE GLAZED TIMBER SASH. EXISTING FRAME TO BE RETAINED.

NOTE: NEW DOUBLE GLAZED TIMBER SASH. EXISTING FRAME TO BE RETAINED.

W4

NOTE: NEW DOUBLE GLAZED TIMBER SASH. EXISTING FRAME TO BE RETAINED.