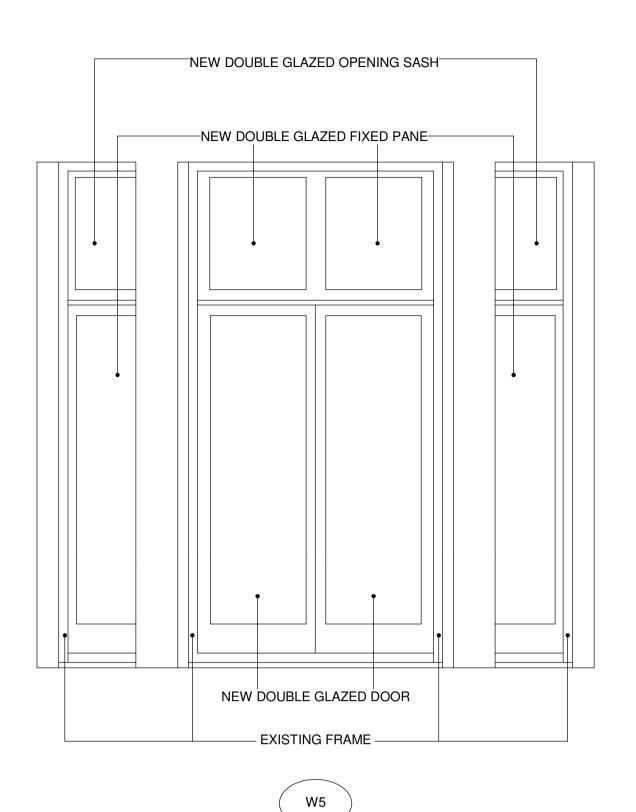

NOTE: NEW DOUBLE GLAZED TIMBER SASH. EXISTING FRAME TO BE RETAINED.

NOTE: NEW DOUBLE GLAZED TIMBER SASH. EXISTING FRAME TO BE RETAINED.

W4

NOTE: NEW DOUBLE GLAZED TIMBER SASH. EXISTING FRAME TO BE RETAINED.