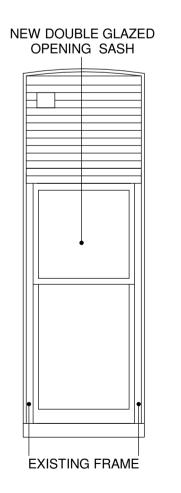

NOTE: NEW DOUBLE GLAZED TIMBER SASH. EXISTING FRAME TO BE RETAINED.

NOTE: NEW DOUBLE GLAZED TIMBER SASH. EXISTING FRAME TO BE RETAINED.

W4

NOTE: NEW DOUBLE GLAZED TIMBER SASH. EXISTING FRAME TO BE RETAINED.