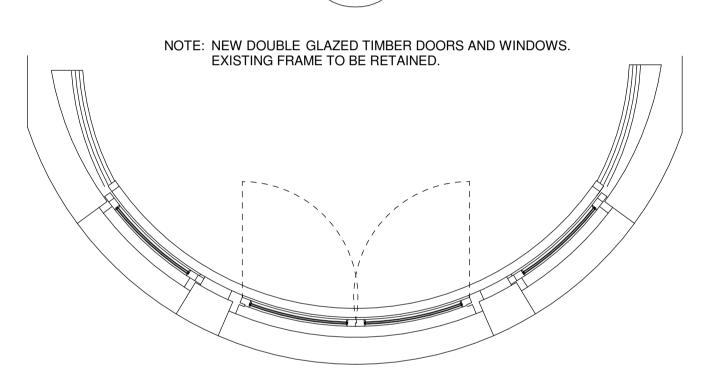

NOTE: NEW DOUBLE GLAZED TIMBER SASH. EXISTING FRAME TO BE RETAINED.

NOTE: NEW DOUBLE GLAZED TIMBER SASH. EXISTING FRAME TO BE RETAINED.

W4

NOTE: NEW DOUBLE GLAZED TIMBER SASH. EXISTING FRAME TO BE RETAINED.