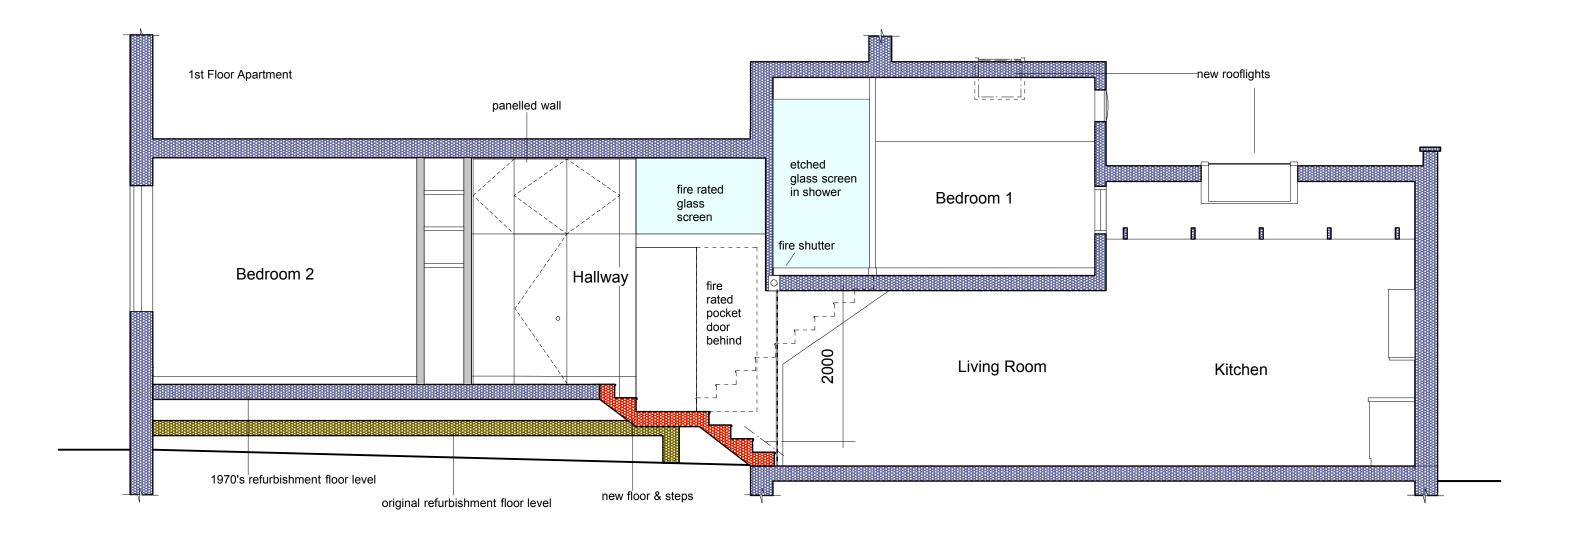

All dimensions to be checked on site and any discrepancy to be reported to the Architect prior to construction. This drawing to be read in conjunction with all other drawings including those of other consultants.

Samples of all materials to be provided for comment/approval prior to fabrication/construction of 2017 Norton Ellis Architects Ltd.

Drawn by: Revision: RE Checked by:

292-006 Rev: B Date: 19.01.2018 Tender

Preliminary × Scale: 1:50 @ A3 Construction 

NW1 7NR

PURPOSE OF ISSUE | Proposed Long Section B-B Flat 2, 84 Albert Street, London