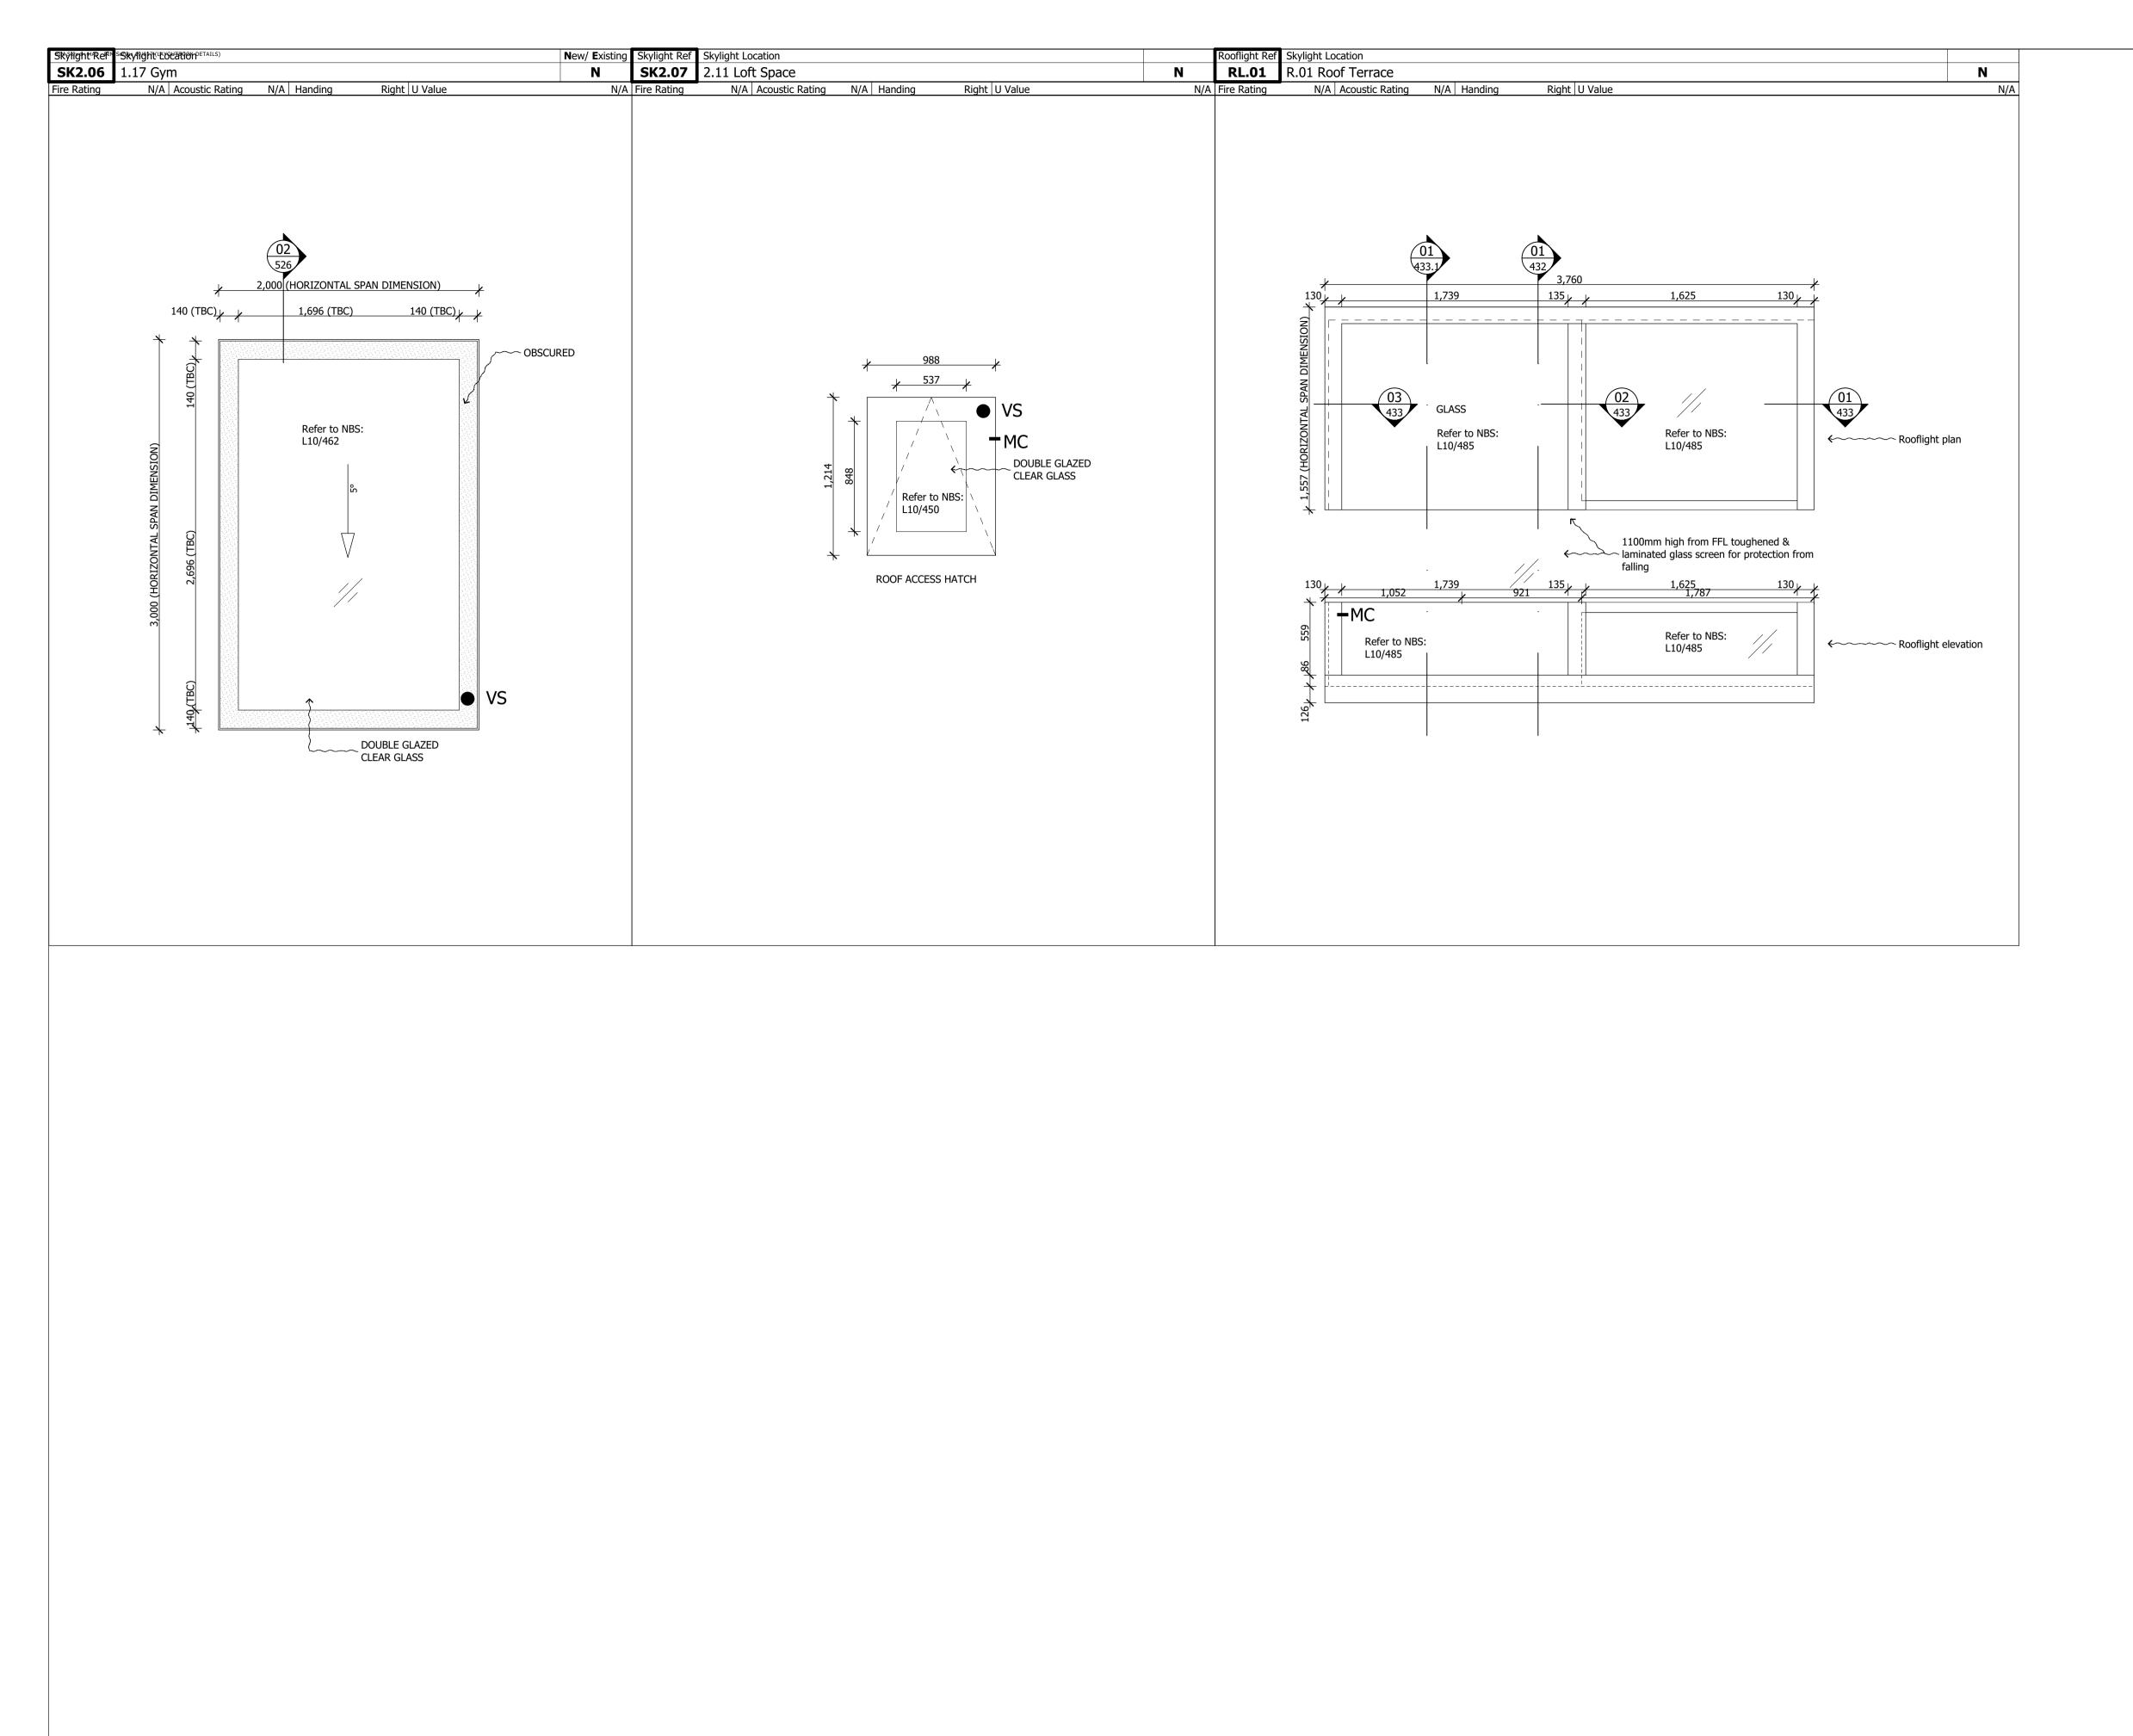

|       |                   | CALE FROI                                             |                                               |              |
|-------|-------------------|-------------------------------------------------------|-----------------------------------------------|--------------|
| dr    | awing. All        | ensions only<br>dimensions a<br>vork is put in        | are to be che                                 |              |
| If    | in doubt, a       |                                                       |                                               | relevant SHH |
| Fin   | ishes, Sanita     | ryware, Lighting                                      | & Ironmongery                                 |              |
| and   | d in good tim     | ie.                                                   |                                               | ·            |
| Re    | gistered in Er    | ence Harris Hog<br>ngland & Wales.<br>ing name of Spe | Registered No. 1                              | 261 0615     |
|       |                   |                                                       |                                               |              |
|       |                   |                                                       |                                               |              |
|       |                   |                                                       |                                               |              |
| 0     |                   | 0.5                                                   | 1                                             | 1.5m         |
| Lege  | ends & Note       |                                                       | ION NOTES                                     |              |
| • \   | /S Vib            | ration Sensor                                         |                                               |              |
| IN    | ИС Ма             | gnetic Contac                                         | t                                             |              |
|       |                   | nagnetic cont<br>to be confirm                        |                                               |              |
| inst  | allers            |                                                       |                                               | n References |
|       |                   |                                                       | opeeneddo                                     |              |
|       |                   |                                                       |                                               |              |
|       |                   |                                                       |                                               |              |
|       |                   |                                                       |                                               |              |
|       |                   |                                                       |                                               |              |
|       |                   |                                                       |                                               |              |
|       |                   |                                                       |                                               |              |
|       |                   |                                                       |                                               |              |
|       |                   |                                                       |                                               |              |
|       |                   |                                                       |                                               |              |
|       |                   |                                                       |                                               |              |
|       |                   |                                                       |                                               |              |
|       |                   |                                                       |                                               |              |
|       |                   |                                                       |                                               |              |
|       |                   |                                                       |                                               |              |
|       |                   |                                                       |                                               |              |
|       |                   |                                                       |                                               |              |
|       |                   |                                                       |                                               |              |
|       |                   |                                                       |                                               |              |
|       |                   |                                                       |                                               |              |
|       |                   |                                                       |                                               |              |
|       |                   |                                                       |                                               |              |
|       |                   |                                                       |                                               |              |
|       |                   |                                                       |                                               |              |
|       |                   |                                                       |                                               |              |
|       |                   |                                                       |                                               |              |
|       |                   |                                                       |                                               |              |
|       |                   |                                                       |                                               |              |
|       |                   |                                                       |                                               |              |
|       |                   |                                                       |                                               |              |
|       |                   |                                                       |                                               |              |
|       |                   |                                                       |                                               |              |
|       |                   |                                                       |                                               |              |
|       |                   |                                                       |                                               |              |
| PL01  | 19.01.18          | Planning Cond                                         | ition Approval                                | DPR          |
| Rev   | Date              | Descriptor                                            |                                               | Ath          |
|       |                   |                                                       |                                               |              |
|       |                   |                                                       |                                               |              |
|       |                   |                                                       |                                               |              |
|       |                   |                                                       |                                               |              |
| 5     |                   | IITECTS IN                                            | TERIORDE                                      | SIGNERS      |
|       | RIBA              |                                                       | itish                                         | STORERS      |
| _     | hartered Pr       |                                                       | British<br>Institute<br>of Interior<br>Design | EMBER        |
|       |                   | e, Ravenscourt<br>London W6 9N                        |                                               |              |
| Phor  |                   | 20 8600 417                                           |                                               | @shh.co.uk   |
| Proje |                   |                                                       |                                               |              |
|       |                   | e Hous                                                | е                                             |              |
| Lon   | npstead L<br>don  | ane                                                   |                                               |              |
| Clier | nt:<br>vate Clien | +                                                     |                                               |              |
| Drav  | ving Title:       | -                                                     |                                               |              |
|       |                   | ction Details                                         | 5                                             |              |
| Fe    | enest             | ration                                                |                                               |              |
|       |                   |                                                       | Sched                                         | ule          |
|       |                   |                                                       |                                               | ule          |
|       |                   | r)DWG numbe<br><b>H-484</b>                           | r_Revision:                                   | Checked      |