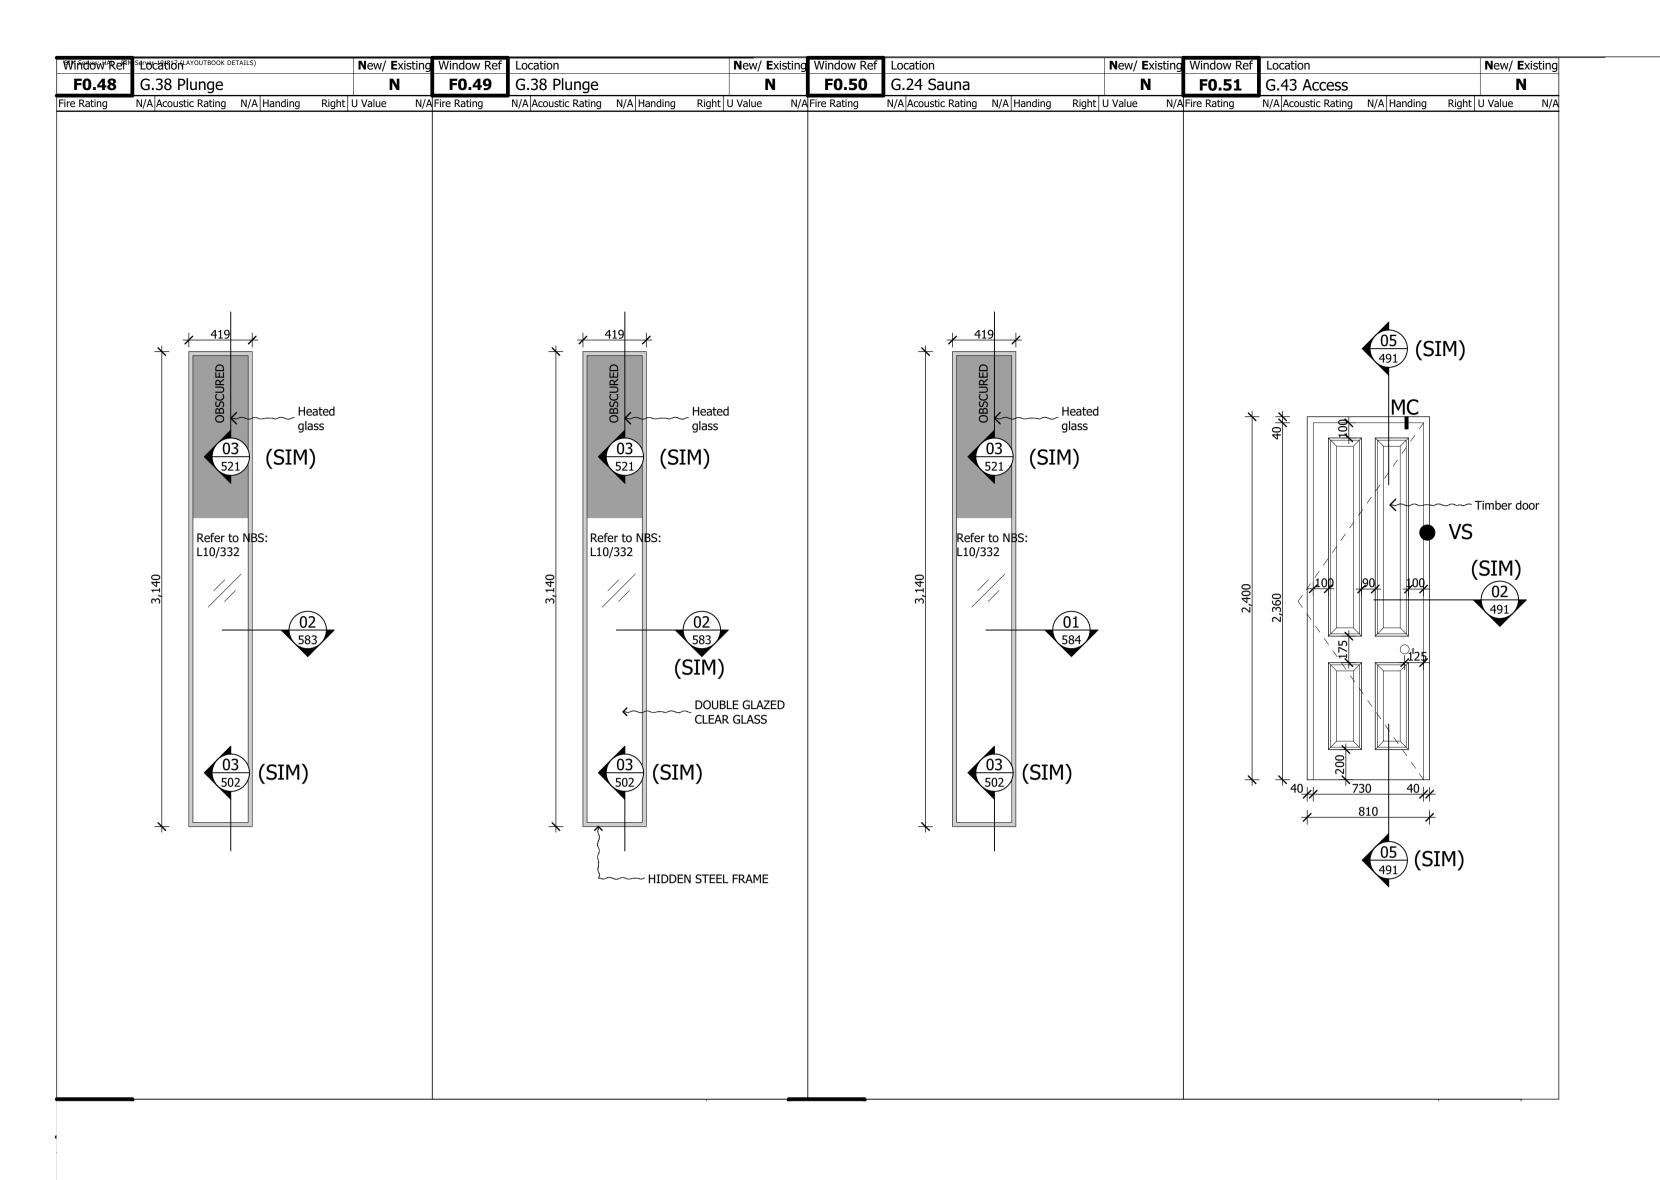

Legends & Notes: FENESTRATION NOTES

VS Vibration Sensor

**■ MC** Magnetic Contact

- Position of magnetic contacts (MC) and vibration sensors (VS) to be confirmed by suppliers and

- Refer to L10, L20 for NBS Specification References

Drawing Title: 400 Construction Details

**Fenestration Schedule**