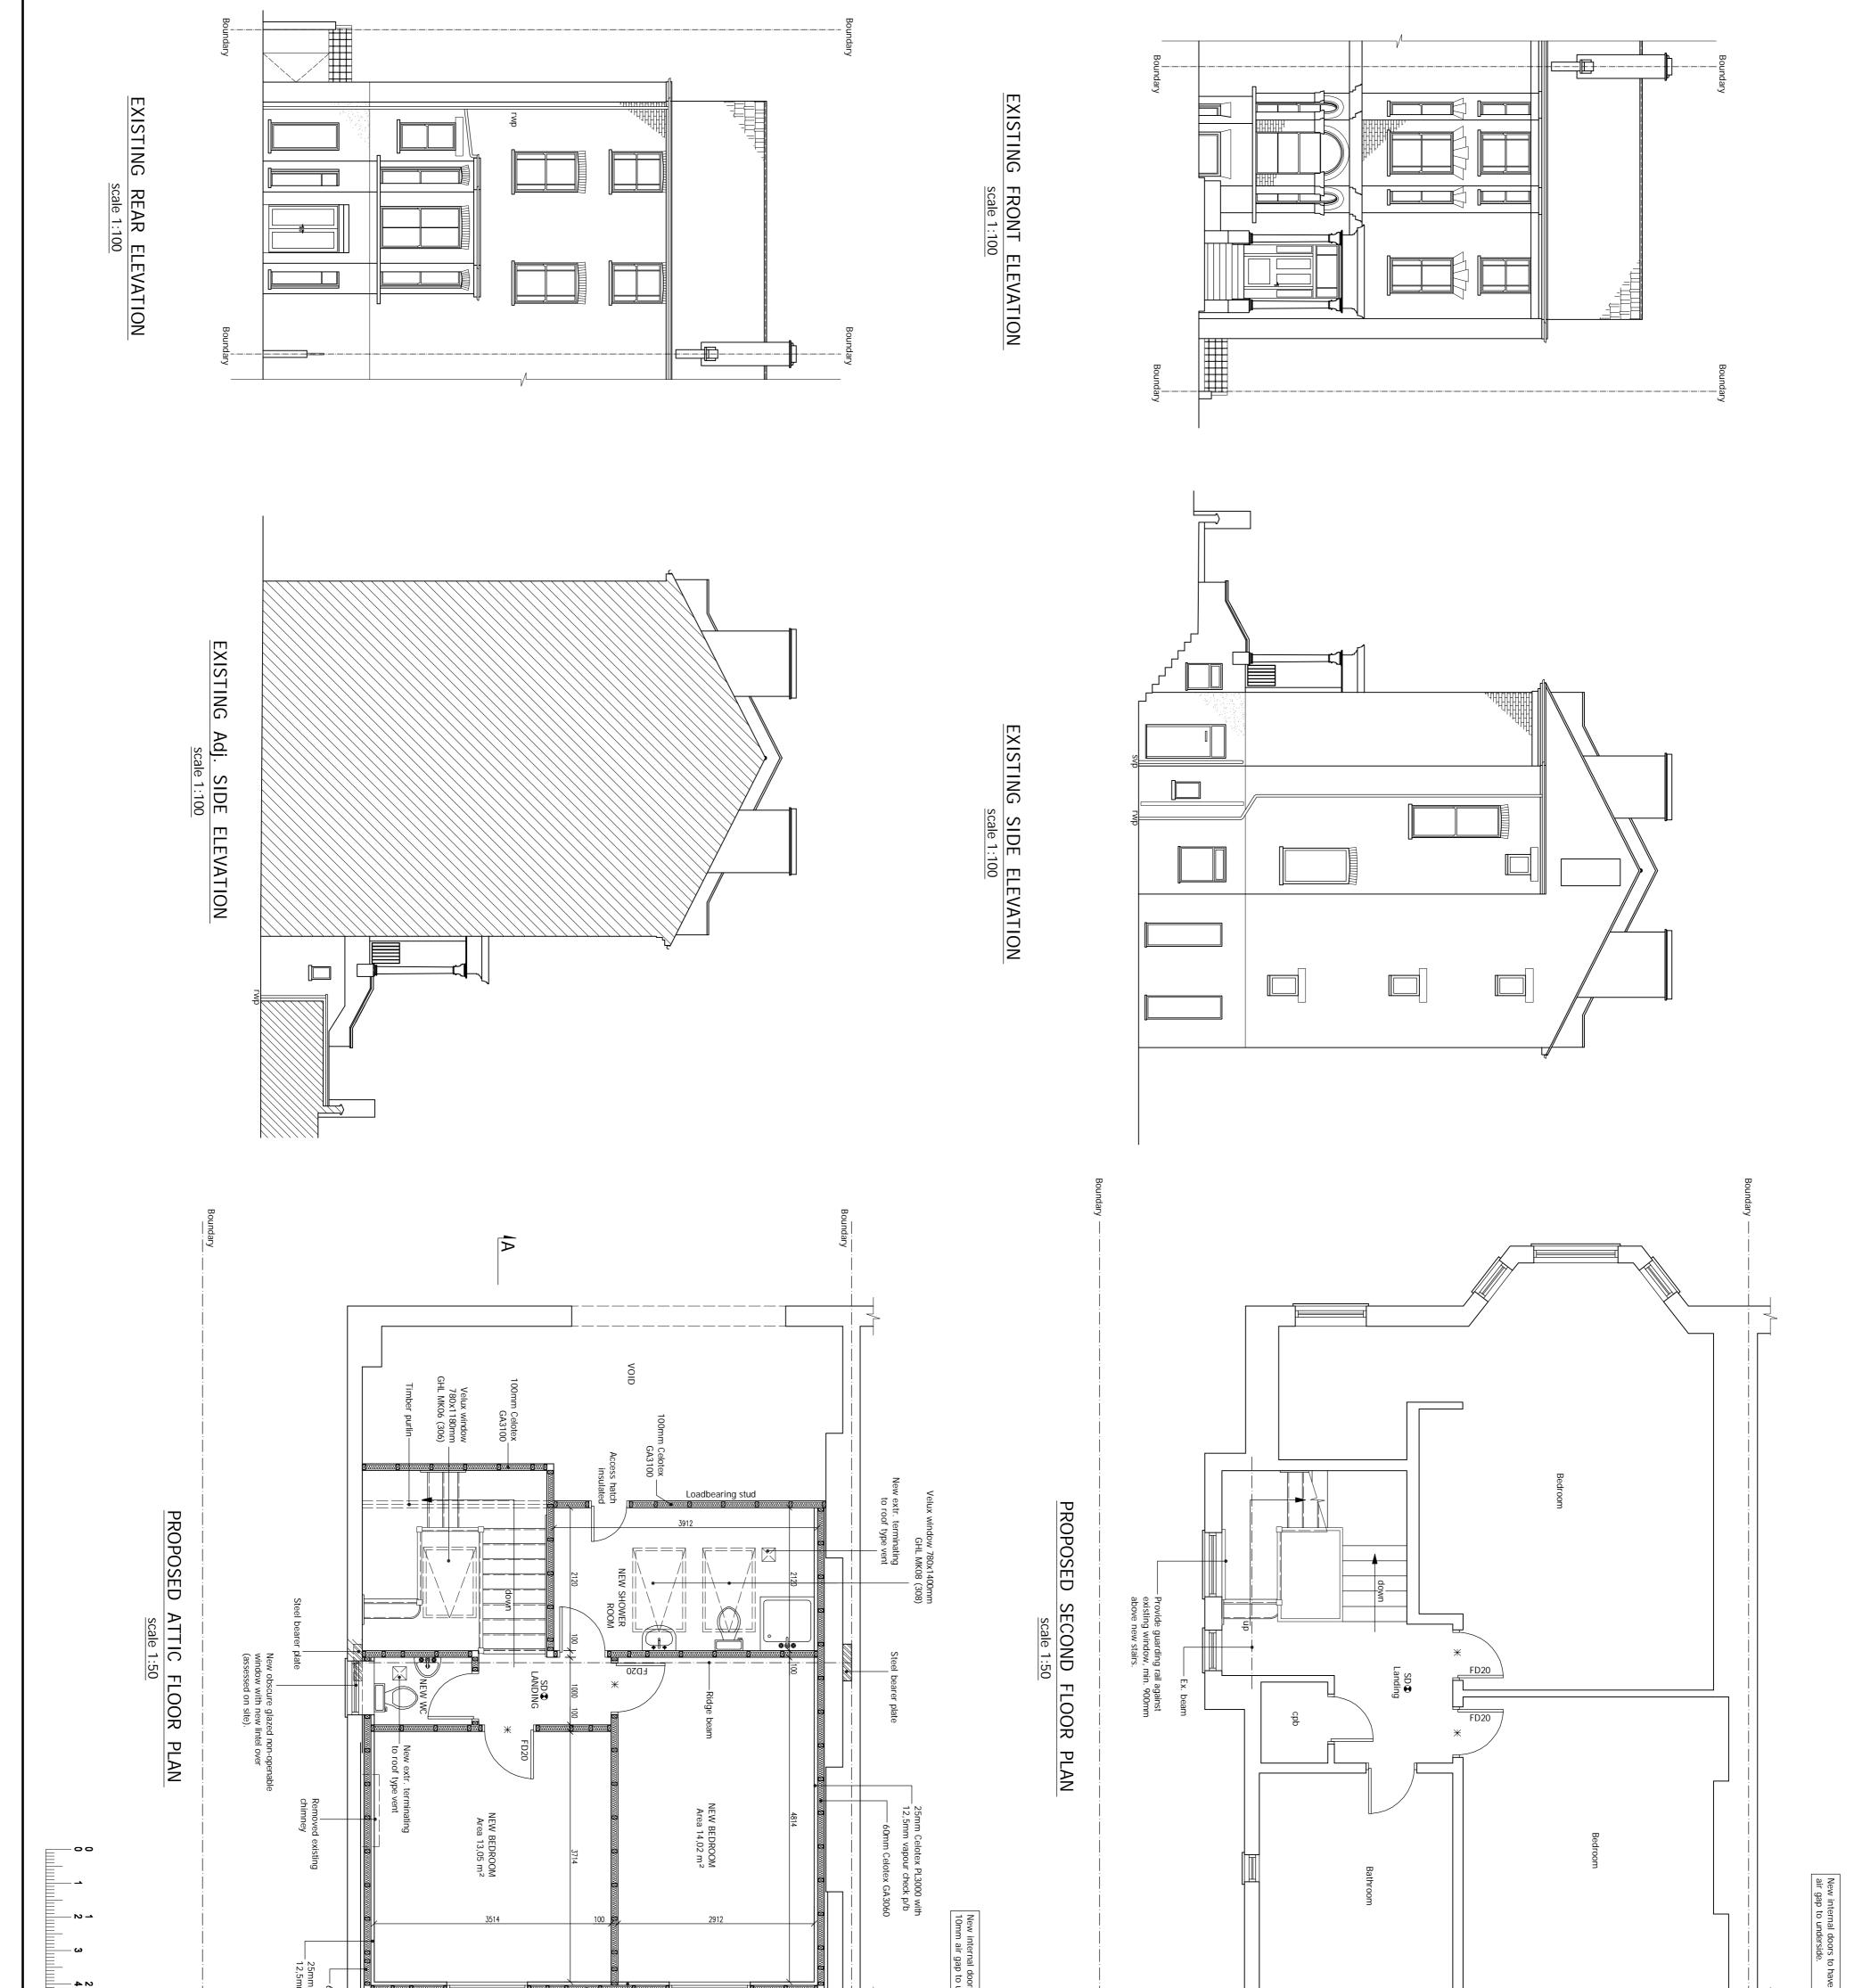

| 2 3 3 4 5 m 1:50<br>4 5 6 7 8 9 10m 1:100                                                                                                       | -60mm Celotex GA3060<br>n Celotex PL3000 with<br>nm vapour check p/b<br>Boundary                                                                     | A                                                                                                                                                                                                                                                                                                                                                                                                                                                                                                                                                                                                                                                                                                                                                                                   | Boundary                                                                                                                                                                                                                                                                                                                                                                                                                                                                                                                                                                                                                                                                                                                                                                                                                                                                                                                                                                                                                                                                                                                                                                                                                                                                                                                                                                                                                                                                                                                                                                                                                                                                                                                             | e Tomm                                                                                                                                                                                                                                                                                                                                                                                                                                                                                                                                                                                                                                                                                                                                                                                                                                                                                                                                                                                                                                                                                                                                                                                                                                                                                                                                                                                                                                                                                                                                                                                                                                                                                                                                                                                                                                                                                                                                                                                                                                                                                                                                                                                                                                               |
|-------------------------------------------------------------------------------------------------------------------------------------------------|------------------------------------------------------------------------------------------------------------------------------------------------------|-------------------------------------------------------------------------------------------------------------------------------------------------------------------------------------------------------------------------------------------------------------------------------------------------------------------------------------------------------------------------------------------------------------------------------------------------------------------------------------------------------------------------------------------------------------------------------------------------------------------------------------------------------------------------------------------------------------------------------------------------------------------------------------|--------------------------------------------------------------------------------------------------------------------------------------------------------------------------------------------------------------------------------------------------------------------------------------------------------------------------------------------------------------------------------------------------------------------------------------------------------------------------------------------------------------------------------------------------------------------------------------------------------------------------------------------------------------------------------------------------------------------------------------------------------------------------------------------------------------------------------------------------------------------------------------------------------------------------------------------------------------------------------------------------------------------------------------------------------------------------------------------------------------------------------------------------------------------------------------------------------------------------------------------------------------------------------------------------------------------------------------------------------------------------------------------------------------------------------------------------------------------------------------------------------------------------------------------------------------------------------------------------------------------------------------------------------------------------------------------------------------------------------------|------------------------------------------------------------------------------------------------------------------------------------------------------------------------------------------------------------------------------------------------------------------------------------------------------------------------------------------------------------------------------------------------------------------------------------------------------------------------------------------------------------------------------------------------------------------------------------------------------------------------------------------------------------------------------------------------------------------------------------------------------------------------------------------------------------------------------------------------------------------------------------------------------------------------------------------------------------------------------------------------------------------------------------------------------------------------------------------------------------------------------------------------------------------------------------------------------------------------------------------------------------------------------------------------------------------------------------------------------------------------------------------------------------------------------------------------------------------------------------------------------------------------------------------------------------------------------------------------------------------------------------------------------------------------------------------------------------------------------------------------------------------------------------------------------------------------------------------------------------------------------------------------------------------------------------------------------------------------------------------------------------------------------------------------------------------------------------------------------------------------------------------------------------------------------------------------------------------------------------------------------|
| Scale:Dwg. no:Ret. no:As shownSheet 2 of 5A0CDrawn by:Date Drawn:L.R.26-January-2018For Drawings Tel:0800 7836790E-mail :- drawnplansco@aol.com | Project:<br>Loft Conversion with<br>Dormer Window to Rear.<br>For:<br>Mr. J.A.de Saint Rapt<br>73 King Henrys Road<br>Hampstead<br>London<br>NW3 3QU | <ul> <li>Background ventilation - 2500 mm<sup>2</sup></li> <li>Extract ventilation fan rates - 15 l/s</li> <li>Sanitary accommodation (separate from bathroom): <ul> <li>Rapid ventilation - opening window</li> <li>Background ventilation - 2500 mm<sup>2</sup></li> <li>Extract ventilation fan rates - 6 l/s</li> </ul> </li> <li>The extract fans to rooms like utility, WC and bathroom having no external opening window to be provided with a 15 minute overrun. Location of mechanical ventilation devices in rooms: <ul> <li>a) Mechanical extract fans should be placed as high as practicable and preferably less than 400mm below the ceiling. Refer to Appendix E Approved Document F for further guidance of installation of fans in dwellings.</li> </ul></li></ul> | <ul> <li>b. Any other electrical multilequite and Electrical Safety</li> <li>Building Notice application.</li> <li>The proposed electrical installation, earthing and bonding to be installed to current IEE regulations &amp; to comply with Part P requirements of the Building regulations. Inter-linked, slef-contained smoke alarms shall be provided in the circulation areas of the dwelling. The smoke alarms shall be mains operated in accordance with Section 1 of Appeoved Document B Volume 1. Fixed fitting taking only lamps having a luminous efficiency of 40 lumens per circuit watt shall be used at one per 25 m2 of floor area or three of four or 75% fittings which ever is the greater. Fixed external lighting shall be designed and installed by GASSAFE registered person and a relevant certificate provided to Building Control pre-completion. Extend existing central heating to new areas to client's instructions. Where new or replacement boilers are installed must be a condensing boiler and must have a SEDBUK rating of Class A or B and the condensate outlet must be taken to the foul drainage system. New radiators fitted with thermostatic type valves with pipework insulated to non heated locations.</li> <li><b>12. NATURAL AND MECHANICAL VENTILATION:</b> Prior to completion details of commissioning and testing of mechanical systems for extracts to be deposited with building Control to show complaince with F1 (2).</li> <li>a) Habitable room:</li> <li>Background ventilation - 1/20th of floor area - for a hinged or pivot window that opens less than 30°.</li> <li>Background ventilation - second must.</li> <li>Background ventilation - second must.</li> </ul> | <ol> <li>11IMBER FARTITIONS: 100X4/mm vertical softwood studs<br/>at 600mm intervals. 12.7mm Gyproc plasterboard and skin finish<br/>to both sides. Provide 25mm Isowool APR 1200 sound insulation to<br/>partition voids at bathrooms and around bedrooms to comply with<br/>E2 requirements for sound deading. Floor joists to be doubled up<br/>when running parallel with and under timber partitions. Stud to<br/>front eaves to be 100X47mm at 450mm c/c to provide support to<br/>rafters. Provide 100mm Celotex GA 3000 set between studs with<br/>12.5mm plasterboard fixed across face of studs, all to give a<br/>U-value of 0.28 or better.</li> <li>FIRE PRECAUTIONS: All doors to stainway serving<br/>habitable rooms are to be FD20 doors with 25x38mm rebates and<br/>provided with either with intumescent strip or 35x25mm doorstops<br/>glued and screwed at 200mm c/c (existing to be replaced with new<br/>staircase to skim finish. Mains operated, self contained and inter<br/>linked smoke alarms must conform to BS 246: Part 1. All units to have<br/>recharchable batteries in case of mains power loss. Any glazing to<br/>the stainway enclosure to be replaced with fine-resisting<br/>(uninsulated) glazing retained by a suitable glazed.<br/>Internal doors ind windows to be UPVC and double glazed.</li> <li>PRAMES, CASINGS, SKIRTINGS, ARCHITRAVES: New<br/>extending below 800mm finon floor level. New or replacement<br/>windows double glazed with fine-resisting<br/>to and to have window energy rate. New or replacement<br/>windows double glazed with form air gap or 12mm agon filled<br/>gap and a both finished soft low 'E coating to achieve U-value of<br/>1.60 and to have window energy rate. Band C co better. New<br/>erternal doors to have a U value of 1.80. Installed either by Fensa<br/>registered installer or comply and with Schedule 1 of the Building<br/>control (fee Payable). Max. area of windows, doors and roof lights<br/>should not exceed 25% of floor area of the extension.</li> <li>DELECTRICAL INSTALATION and PART P BULDING<br/>REGULATIONS ELECTRICAL SAFETY: Where electrical<br/>work is required to comply with Schedule 1 of the Building<br/>reg</li></ol> |