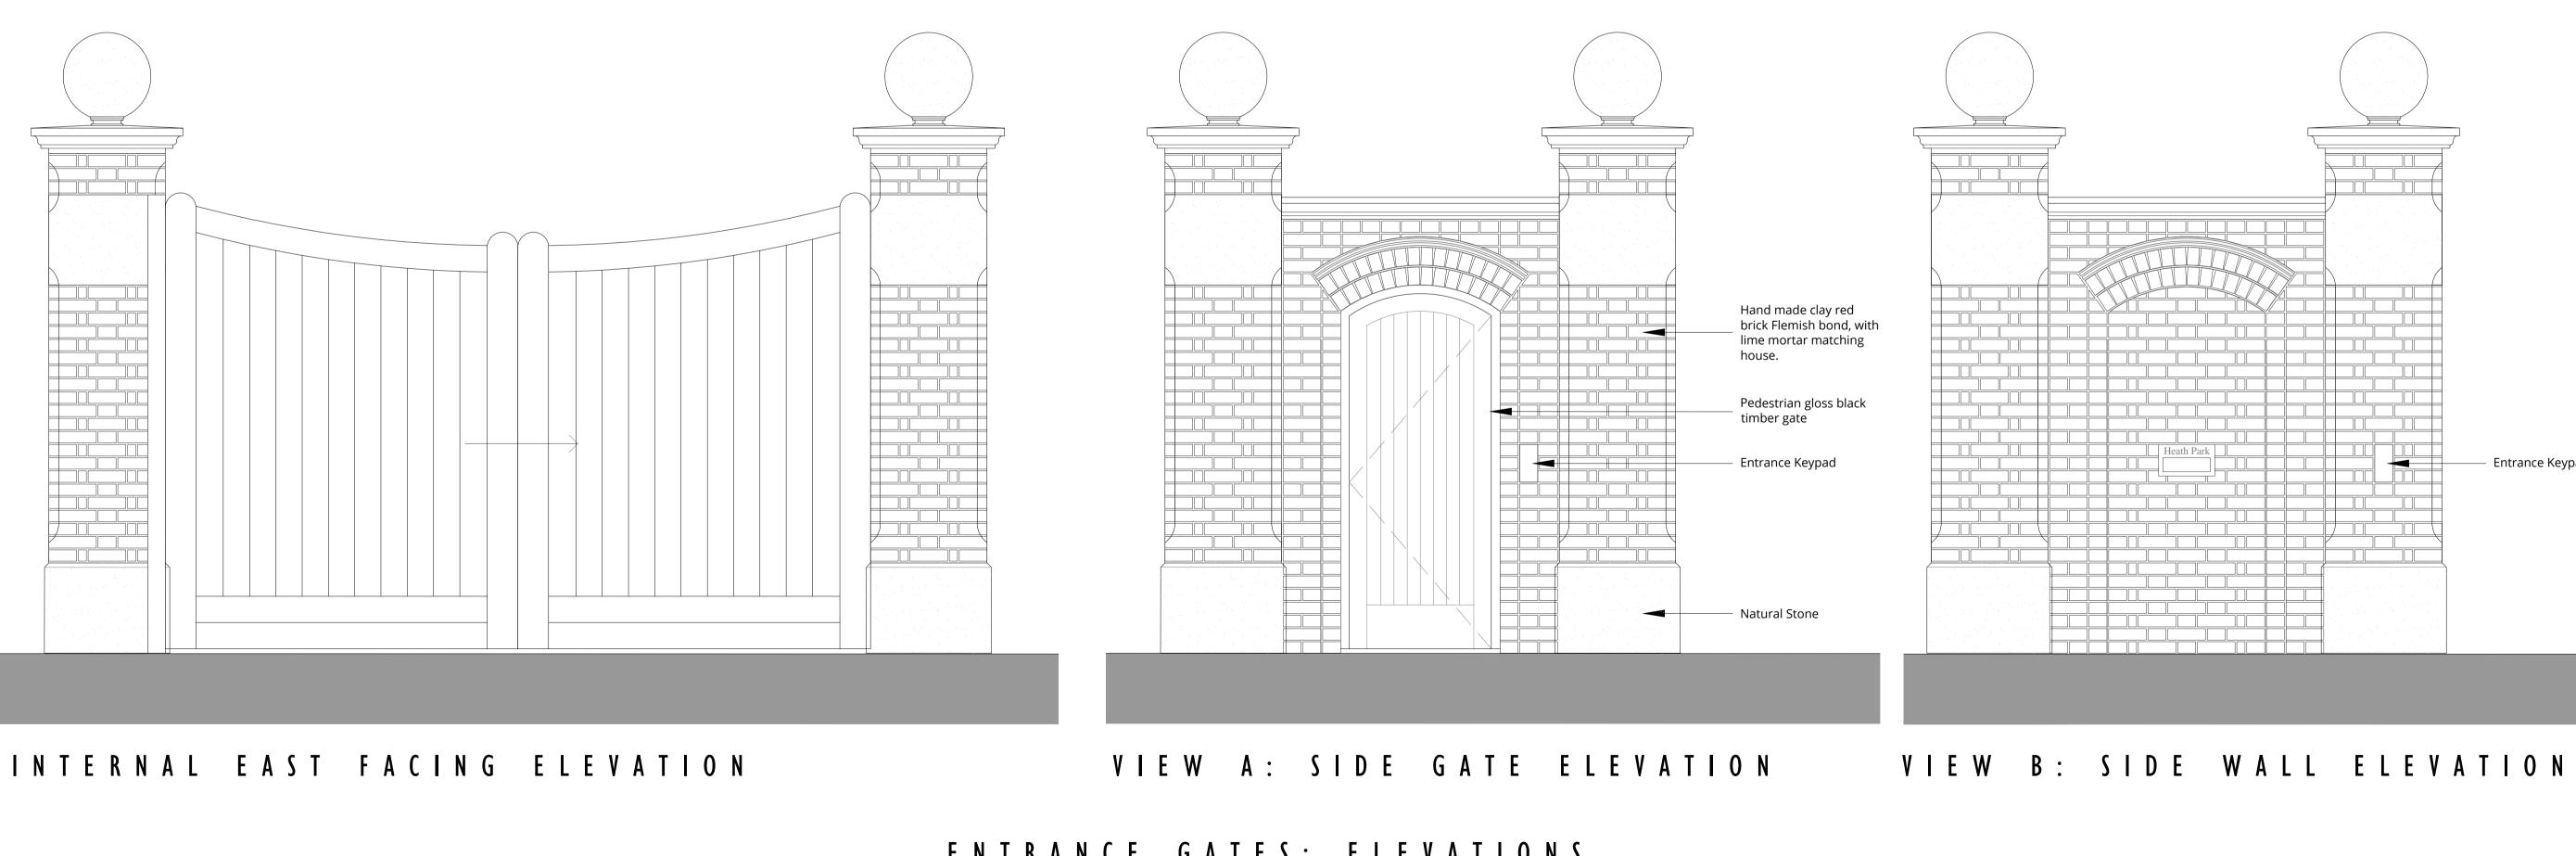

## EXTERNAL WEST FACING ELEVATION ACCESS OFF NORTH END WAY

Natural Stone

Recess LED strip light into stone coping Gloss black sliding automatic timber gate Hand made clay red brick Flemish bond, with lime mortar matching house. – Natural Stone

## 1:50 Scale

ENTRANCE GATES: ELEVATIONS Scale 1:20 @ AI

Entrance Keypad

Heath Park

| date: | NG STAGE            | project: | Heath Park, Ha<br>London, NW3 |        |           | drawing title: | Entrance Gates<br>Elevations |         |   |  |
|-------|---------------------|----------|-------------------------------|--------|-----------|----------------|------------------------------|---------|---|--|
|       | status:<br>PLANNING | date:    | 10.11.14                      | scale: | 1:20/1:50 | dwg no:        | 1204-PL-354                  | rev no: | В |  |