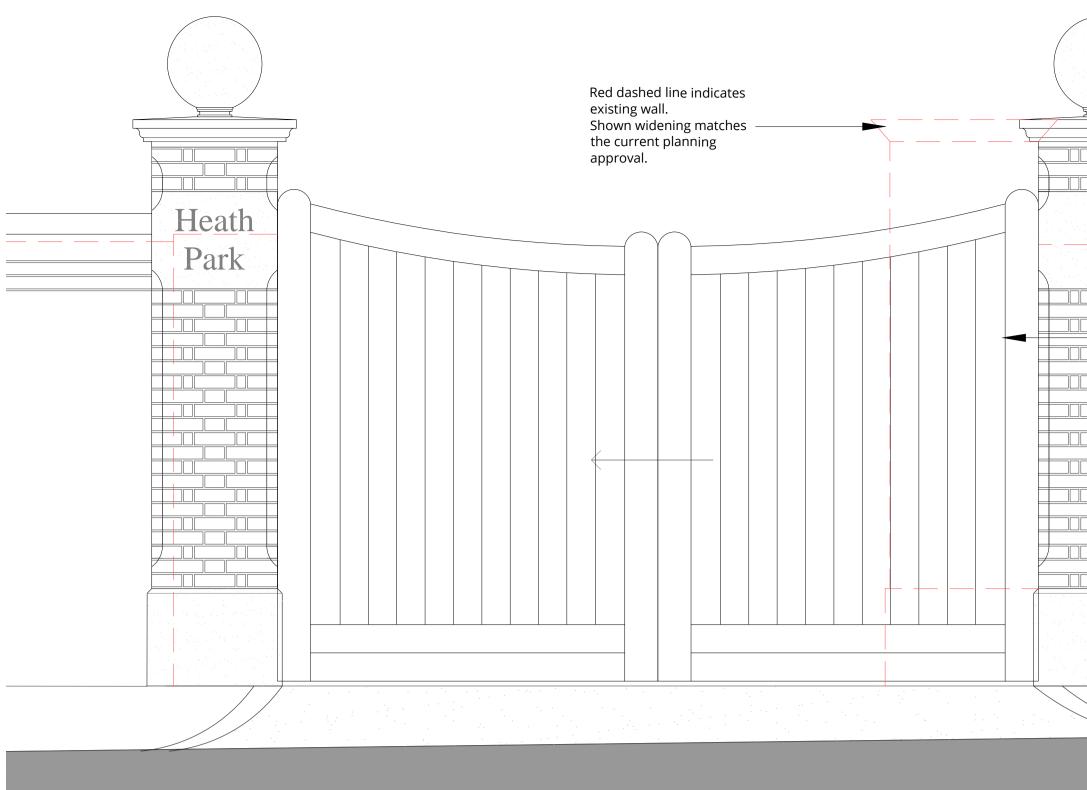

## EXTERNAL WEST FACING ELEVATION ACCESS OFF NORTH END WAY

Natural Stone

Recess LED strip light into stone coping Gloss black sliding automatic timber gate Hand made clay red brick Flemish bond, with lime mortar matching house. – Natural Stone