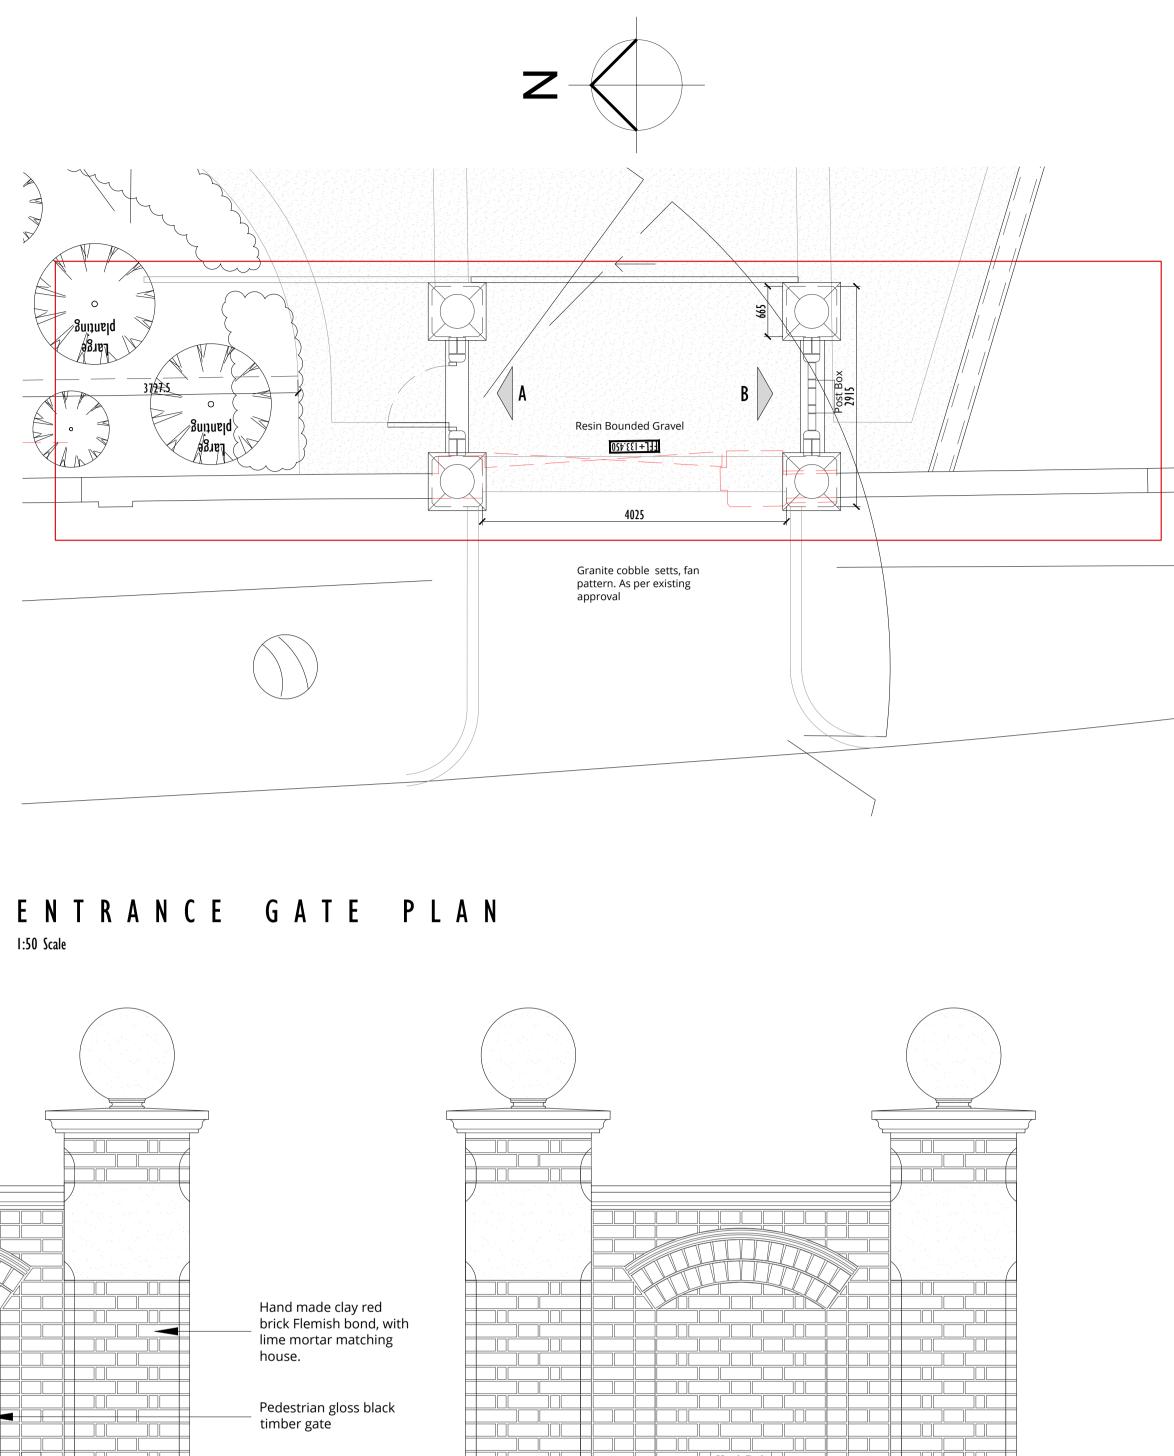

## 1:50 Scale

ENTRANCE GATES: ELEVATIONS Scale 1:20 @ AI

Entrance Keypad

Heath Park

| date: | NG STAGE            | project: | Heath Park, Ha<br>London, NW3 |        |           | drawing title: | Entrance Gates<br>Elevations |         |   |  |
|-------|---------------------|----------|-------------------------------|--------|-----------|----------------|------------------------------|---------|---|--|
|       | status:<br>PLANNING | date:    | 10.11.14                      | scale: | 1:20/1:50 | dwg no:        | 1204-PL-354                  | rev no: | В |  |