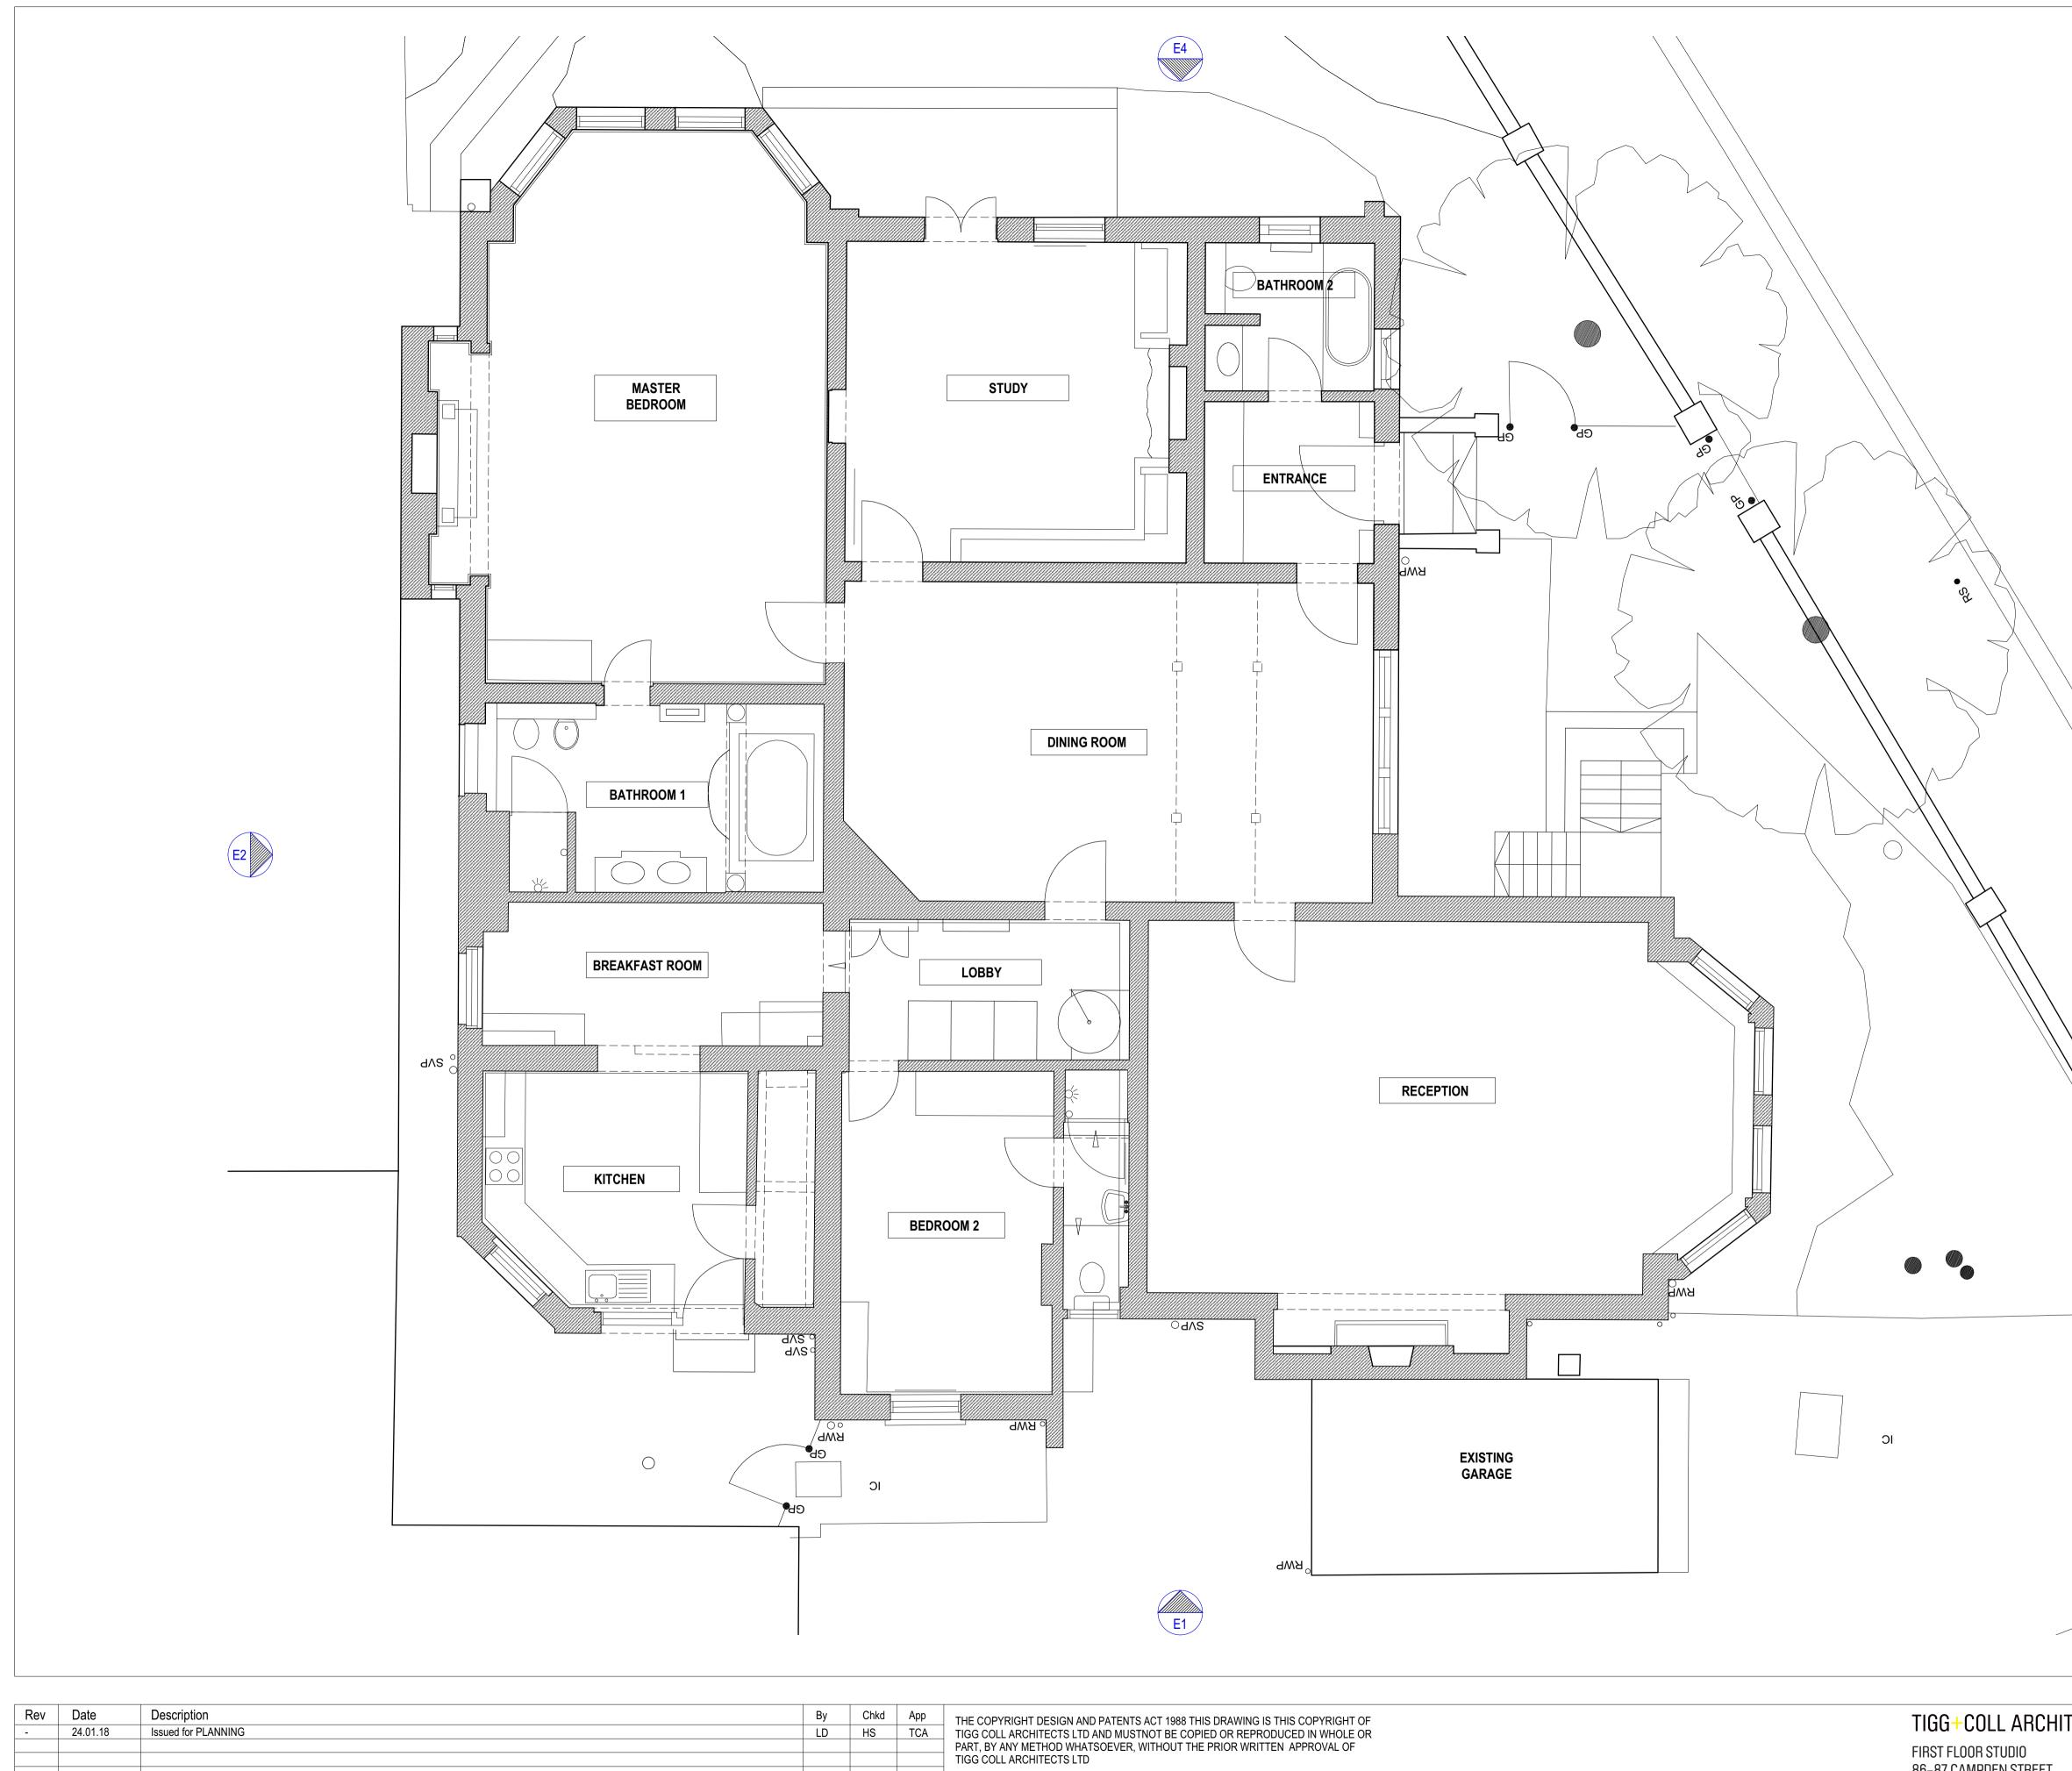

|                                                              | 26 Wedderburn Road, London, NW3 5QG |                                     |             |                     |  |
|--------------------------------------------------------------|-------------------------------------|-------------------------------------|-------------|---------------------|--|
| FIRST FLOOR STUDIO<br>86–87 CAMPDEN STREET<br>LONDON, W8 7EN | Title<br>Existin                    | ng Ground Floor F                   | Plan        |                     |  |
| E:INFO@TIGGCOLLARCHITECTS.COM                                |                                     |                                     |             |                     |  |
| T: 020 3170 6125<br>WWW.TIGGCOLLARCHITECTS.COM               | Date<br>19.01.18                    | Scale [A3] 1:100<br>Scale [A1] 1:50 | Drawing no. | Rev.<br>182_PL001 - |  |
|                                                              | ·                                   | •                                   |             |                     |  |