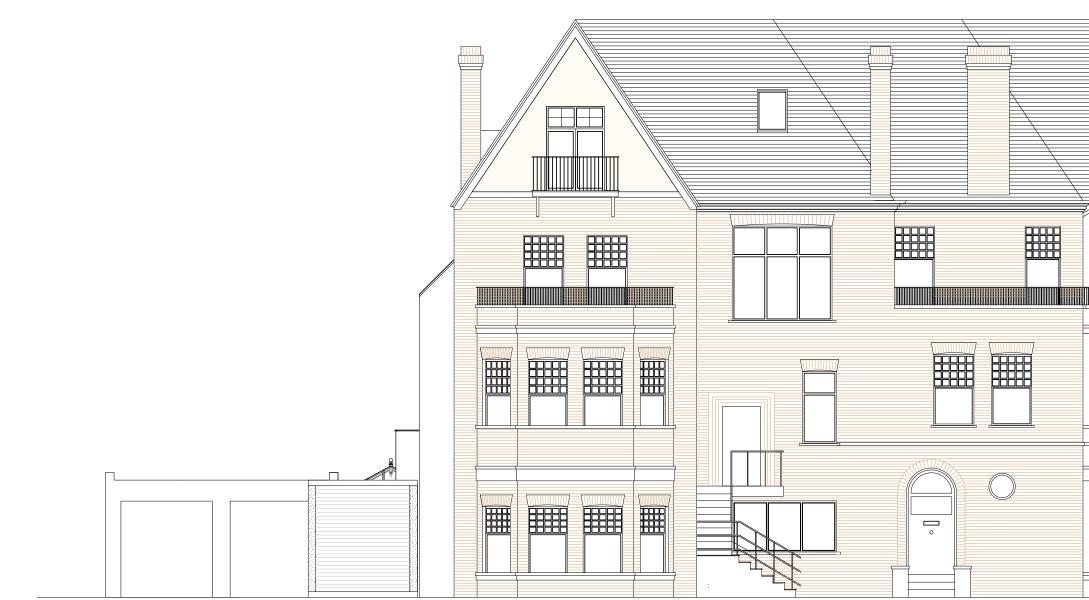

## PLANNING APPLICATION KEY

INDICATES PERMISSION SAUGHT TO LOWER BASEMENT SLAB BY 600MM

INDICATES PERMISSION SAUGHT TO INCREASE BASEMENT SIZE TO ALLOW FOR LAUNDRY ROOM

ALL OTHER PROPOSED WORKS ALL APPROVED BY PLANNING APPEAL REF. APP/X5210/A/13/2192588, DATED 22 AUGUST 2013

PLANNING

Revisions

| Job title                                                                                                                                                                                                                      | 26 WEDDERBURN ROAD<br>LONDON<br>NW3 |
|--------------------------------------------------------------------------------------------------------------------------------------------------------------------------------------------------------------------------------|-------------------------------------|
| Client                                                                                                                                                                                                                         | LAURENCE KIRSCHEL                   |
| Drawing<br>title                                                                                                                                                                                                               | PROPOSED ELEVATION 3                |
| Scale                                                                                                                                                                                                                          | 1:50@A1, 1:100@A3                   |
| Date                                                                                                                                                                                                                           | AUG 2013                            |
| Drawn by                                                                                                                                                                                                                       | СН                                  |
| Drawing<br>number                                                                                                                                                                                                              | 11.007/28 Rev.                      |
| Sampson Associates<br>Architects & Quantity Surveyors<br>63 Islington Park Street<br>London N1 1QB<br>Tel: 020 7354 3515 Fax: 020 7359 9966<br>E-mail: mail@sampson-associates.co.uk<br>Web Site: www.sampson-associates.co.uk |                                     |