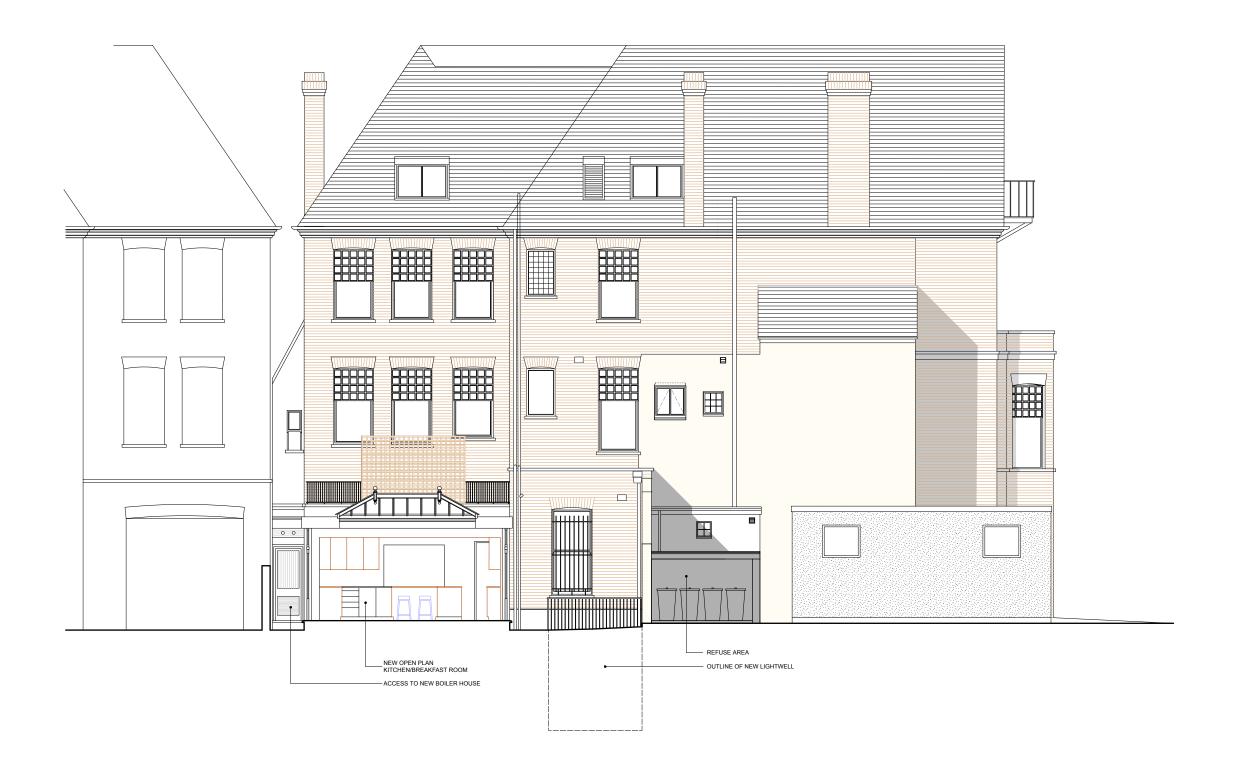

## PLANNING APPLICATION KEY

INDICATES PERMISSION SAUGHT TO LOWER BASEMENT SLAB BY 600MM

INDICATES PERMISSION SAUGHT TO INCREASE BASEMENT SIZE TO ALLOW FOR LAUNDRY ROOM

ALL OTHER PROPOSED WORKS ALL APPROVED BY PLANNING APPEAL REF. APP/X5210/A/13/2192588, DATED 22 AUGUST 2013

PLANNING

| Revisions         |                                     |      |
|-------------------|-------------------------------------|------|
| Job title         | 26 WEDDERBURN ROAD<br>LONDON<br>NW3 |      |
| Client            | LAURENCE KIRSCHEL                   |      |
| Drawing title     | PROPOSED ELEVATION 1                |      |
| Scale             | 1:50@A1, 1:100@A3                   |      |
| Date              | AUG 2013                            |      |
| Drawn by          | СН                                  |      |
| Drawing<br>number | 11.007/26                           | Rev. |
|                   |                                     |      |