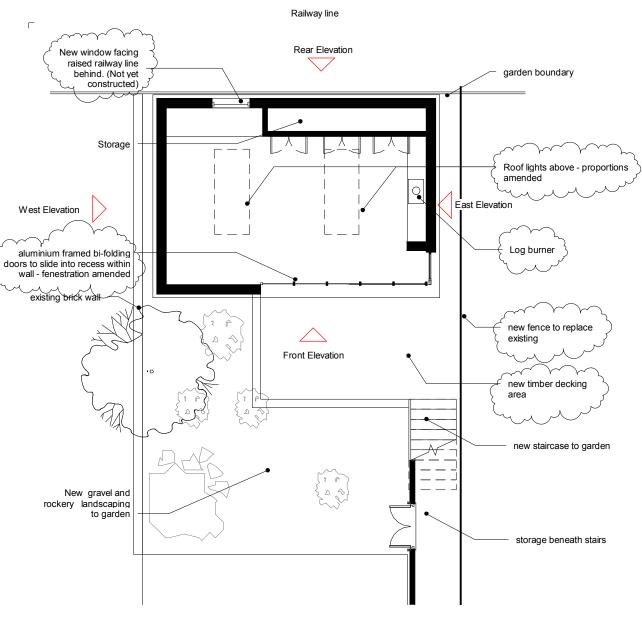

## standard notes:

line of existing staircase

sedum roof

pressed metal parapets

standard notes:

1. Do not scale this drawing.
2. All dimensions must be checked on site and any discrepancies verified with the architect.
3. Unless shown otherwise, all dimensions are to structural surfaces.
4. All work must comply with relevant building Standards and Building Regulations requirements. Drawing errors and ommissions to be reported to the architect.