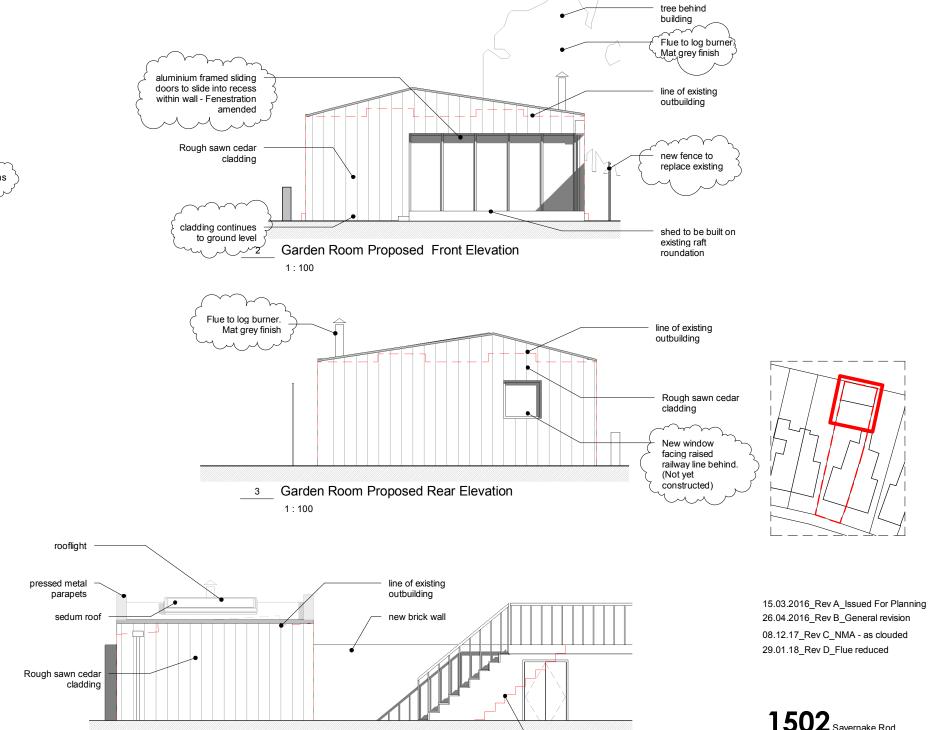

## Garden Room Proposed Plan

1:100 garden boundary pressed metal parapets Sedum roof Roof lights - size amended New flue

Garden Room Proposed Roof Plan 1:100

29.01.18\_Rev D\_Flue reduced

**MAP**Architecture

Garden Room Proposed East Elevation

rooflight

line of existing outbuilding

Window size

1:100

Garden Room Proposed West Elevation

1:100