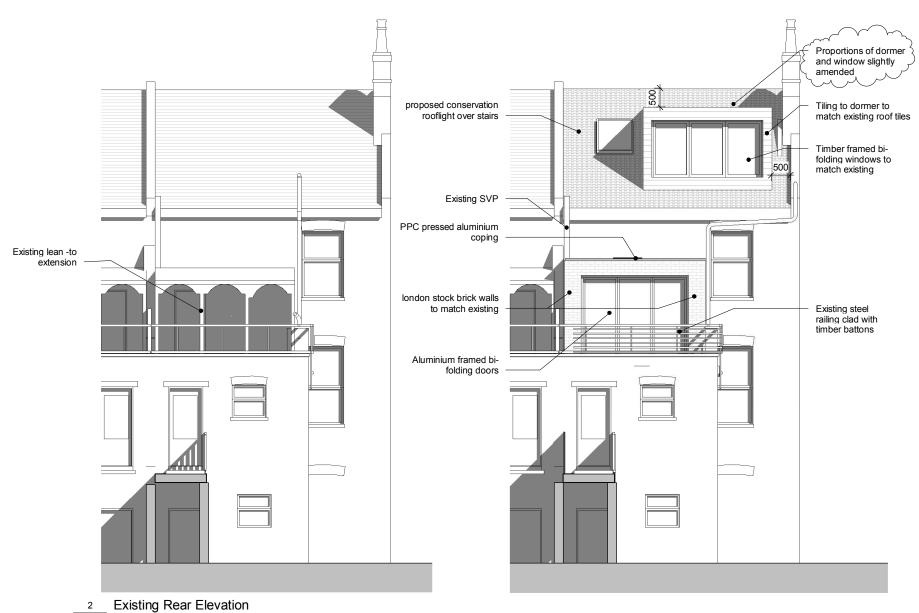

**Existing Front Elevation** 1:100

**Proposed Front Elevation** 1:100

4 Proposed Rear Elevation 1:100

 $15.03.2016\_Rev~A\_lssued~For~Planning$ 11.04.2016\_Rev B\_General Revision 26.04.2016\_Rev C\_Reduced dormer 16.05.2016\_Rev D\_Materials amended 08.12.2017\_Rev E\_NMA Application 17.01.2018\_Rev F\_Revised NMA