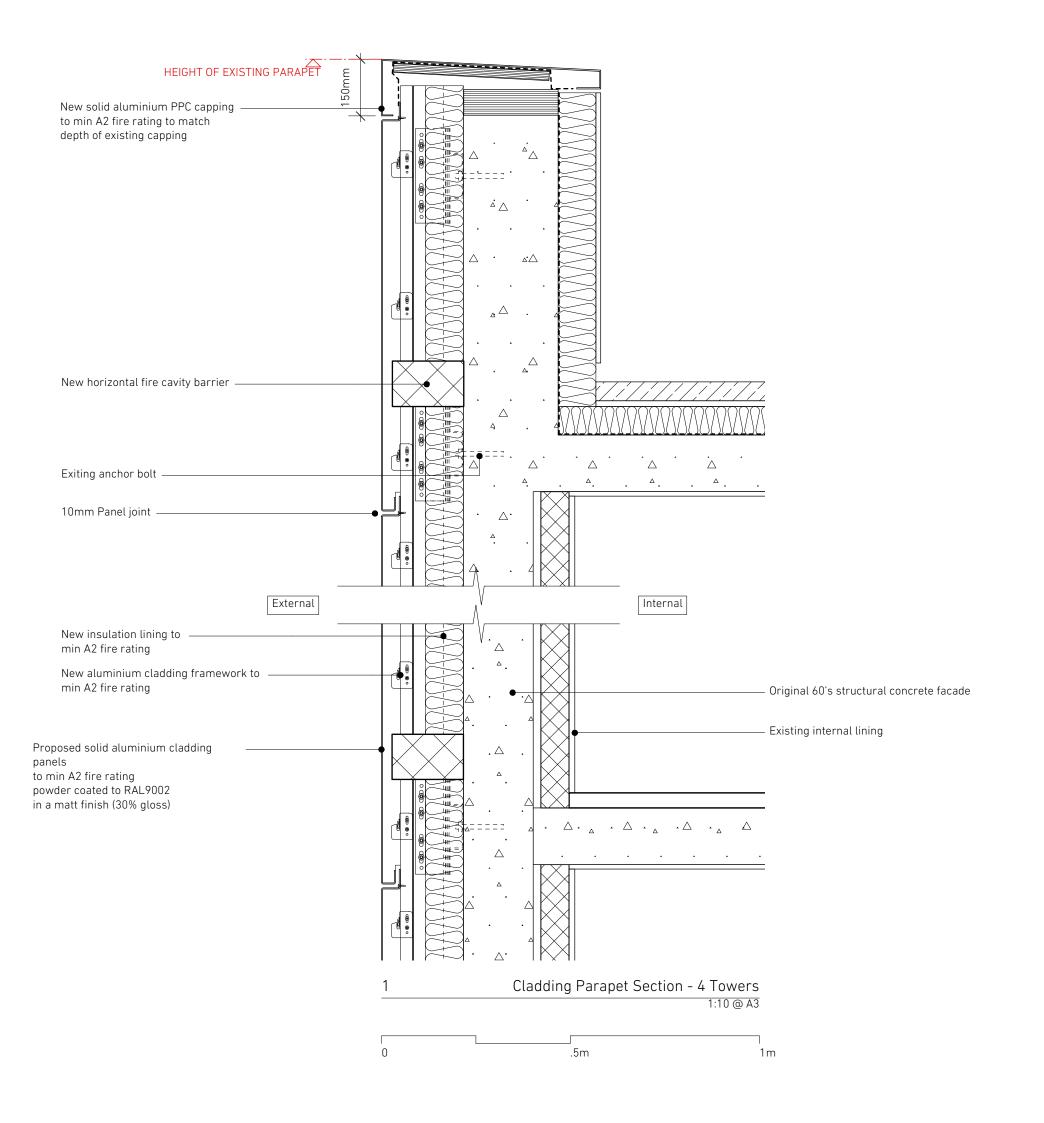

## PLANNING

PROJECT CHALCOTS ESTATE
TITLE 4Towers Cladding Par. Sect.
JOB NO 114
SCALE 1:10 @ A3
DATE 22/12/17

DATE 22/12/
DRAWN BY SN
CHECKED BY ND
DWG NO 321
REVISION A