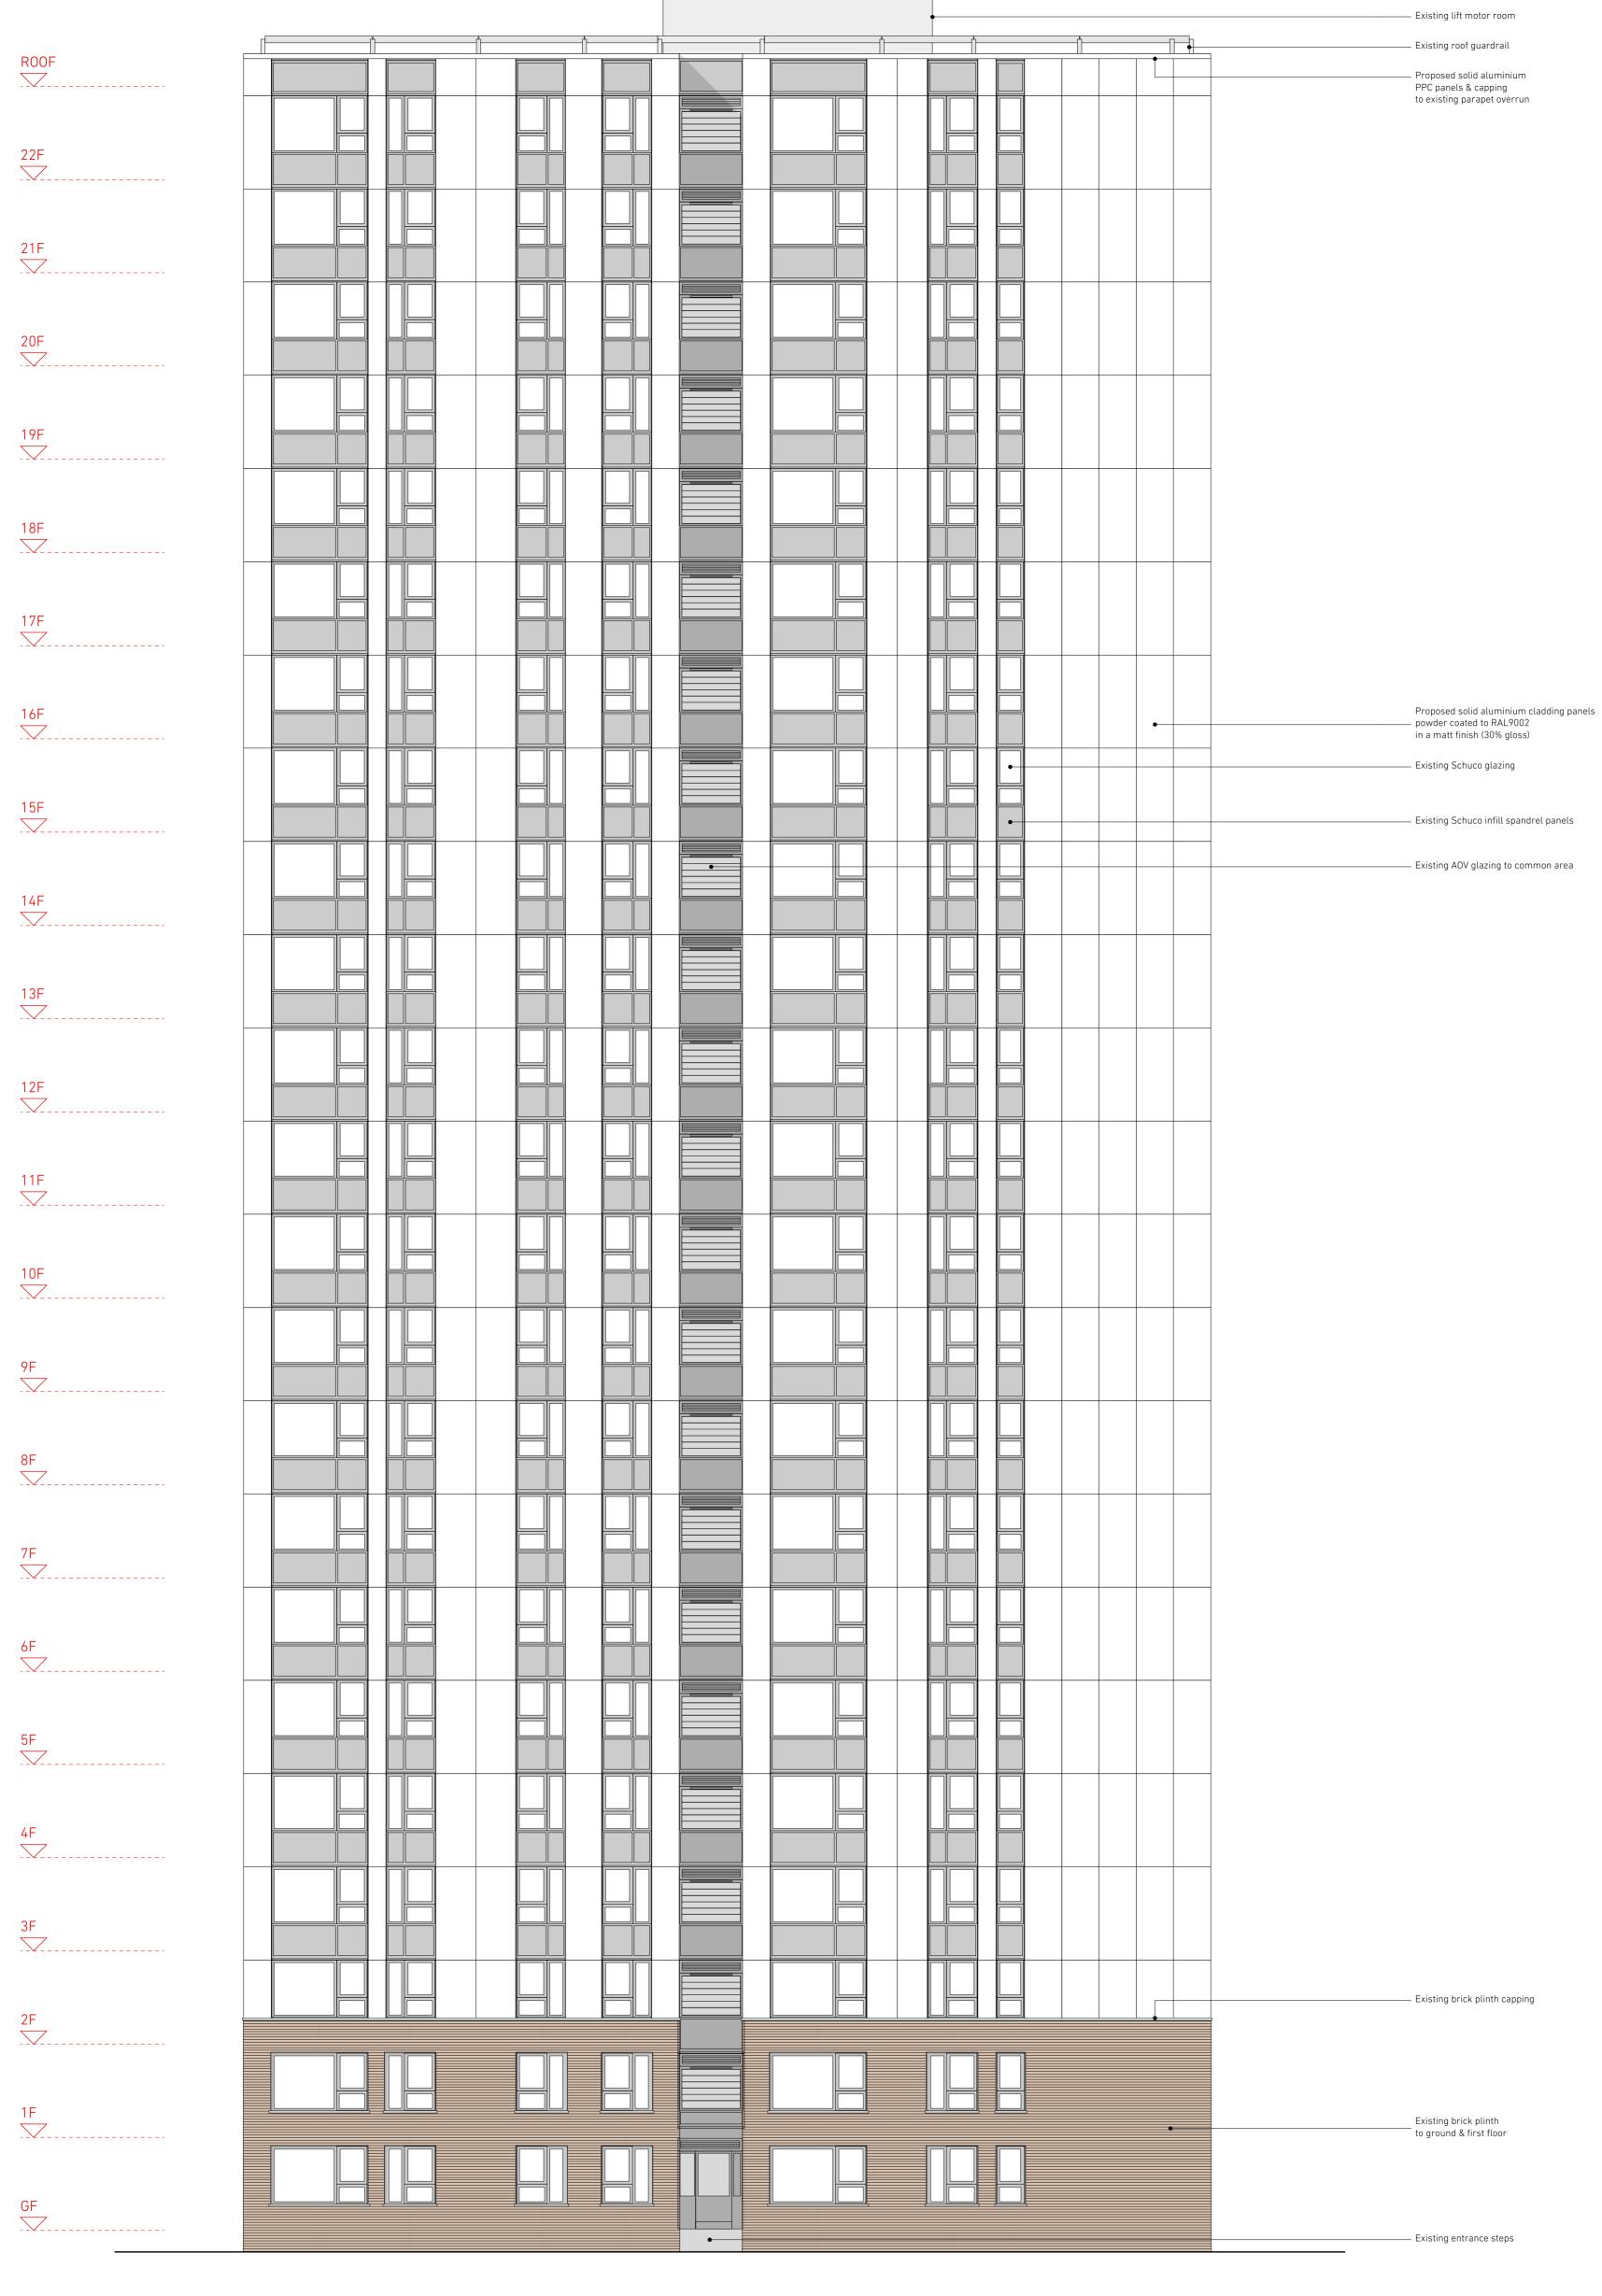

SCALE 1:100 @ A1

DATE 20/12/17

DRAWN BY SN

CHECKED BY ND
DWG NO 163

REVISION A

01 Taplow - Proposed East Elevation
Scale 1:100 @ A1

10m

02 Taplow - Key Plan
Scale 1:500 @ A1

4 The Glasshouse 49A Goldhawk Road London W12 8QP T: +44(0)20 8743 4401 E: info@neildaviesarchitects.com

NOTES

A Issued for planning 26/01/18
PLANNING

PROJECT PLANNING
TITLE Taplow Proposed Elev East
JOB NO 114
SCALE 1:100 @ A1
DATE 20/12/17
DRAWN BY SN
CHECKED BY ND
DWG NO 164
REVISION A