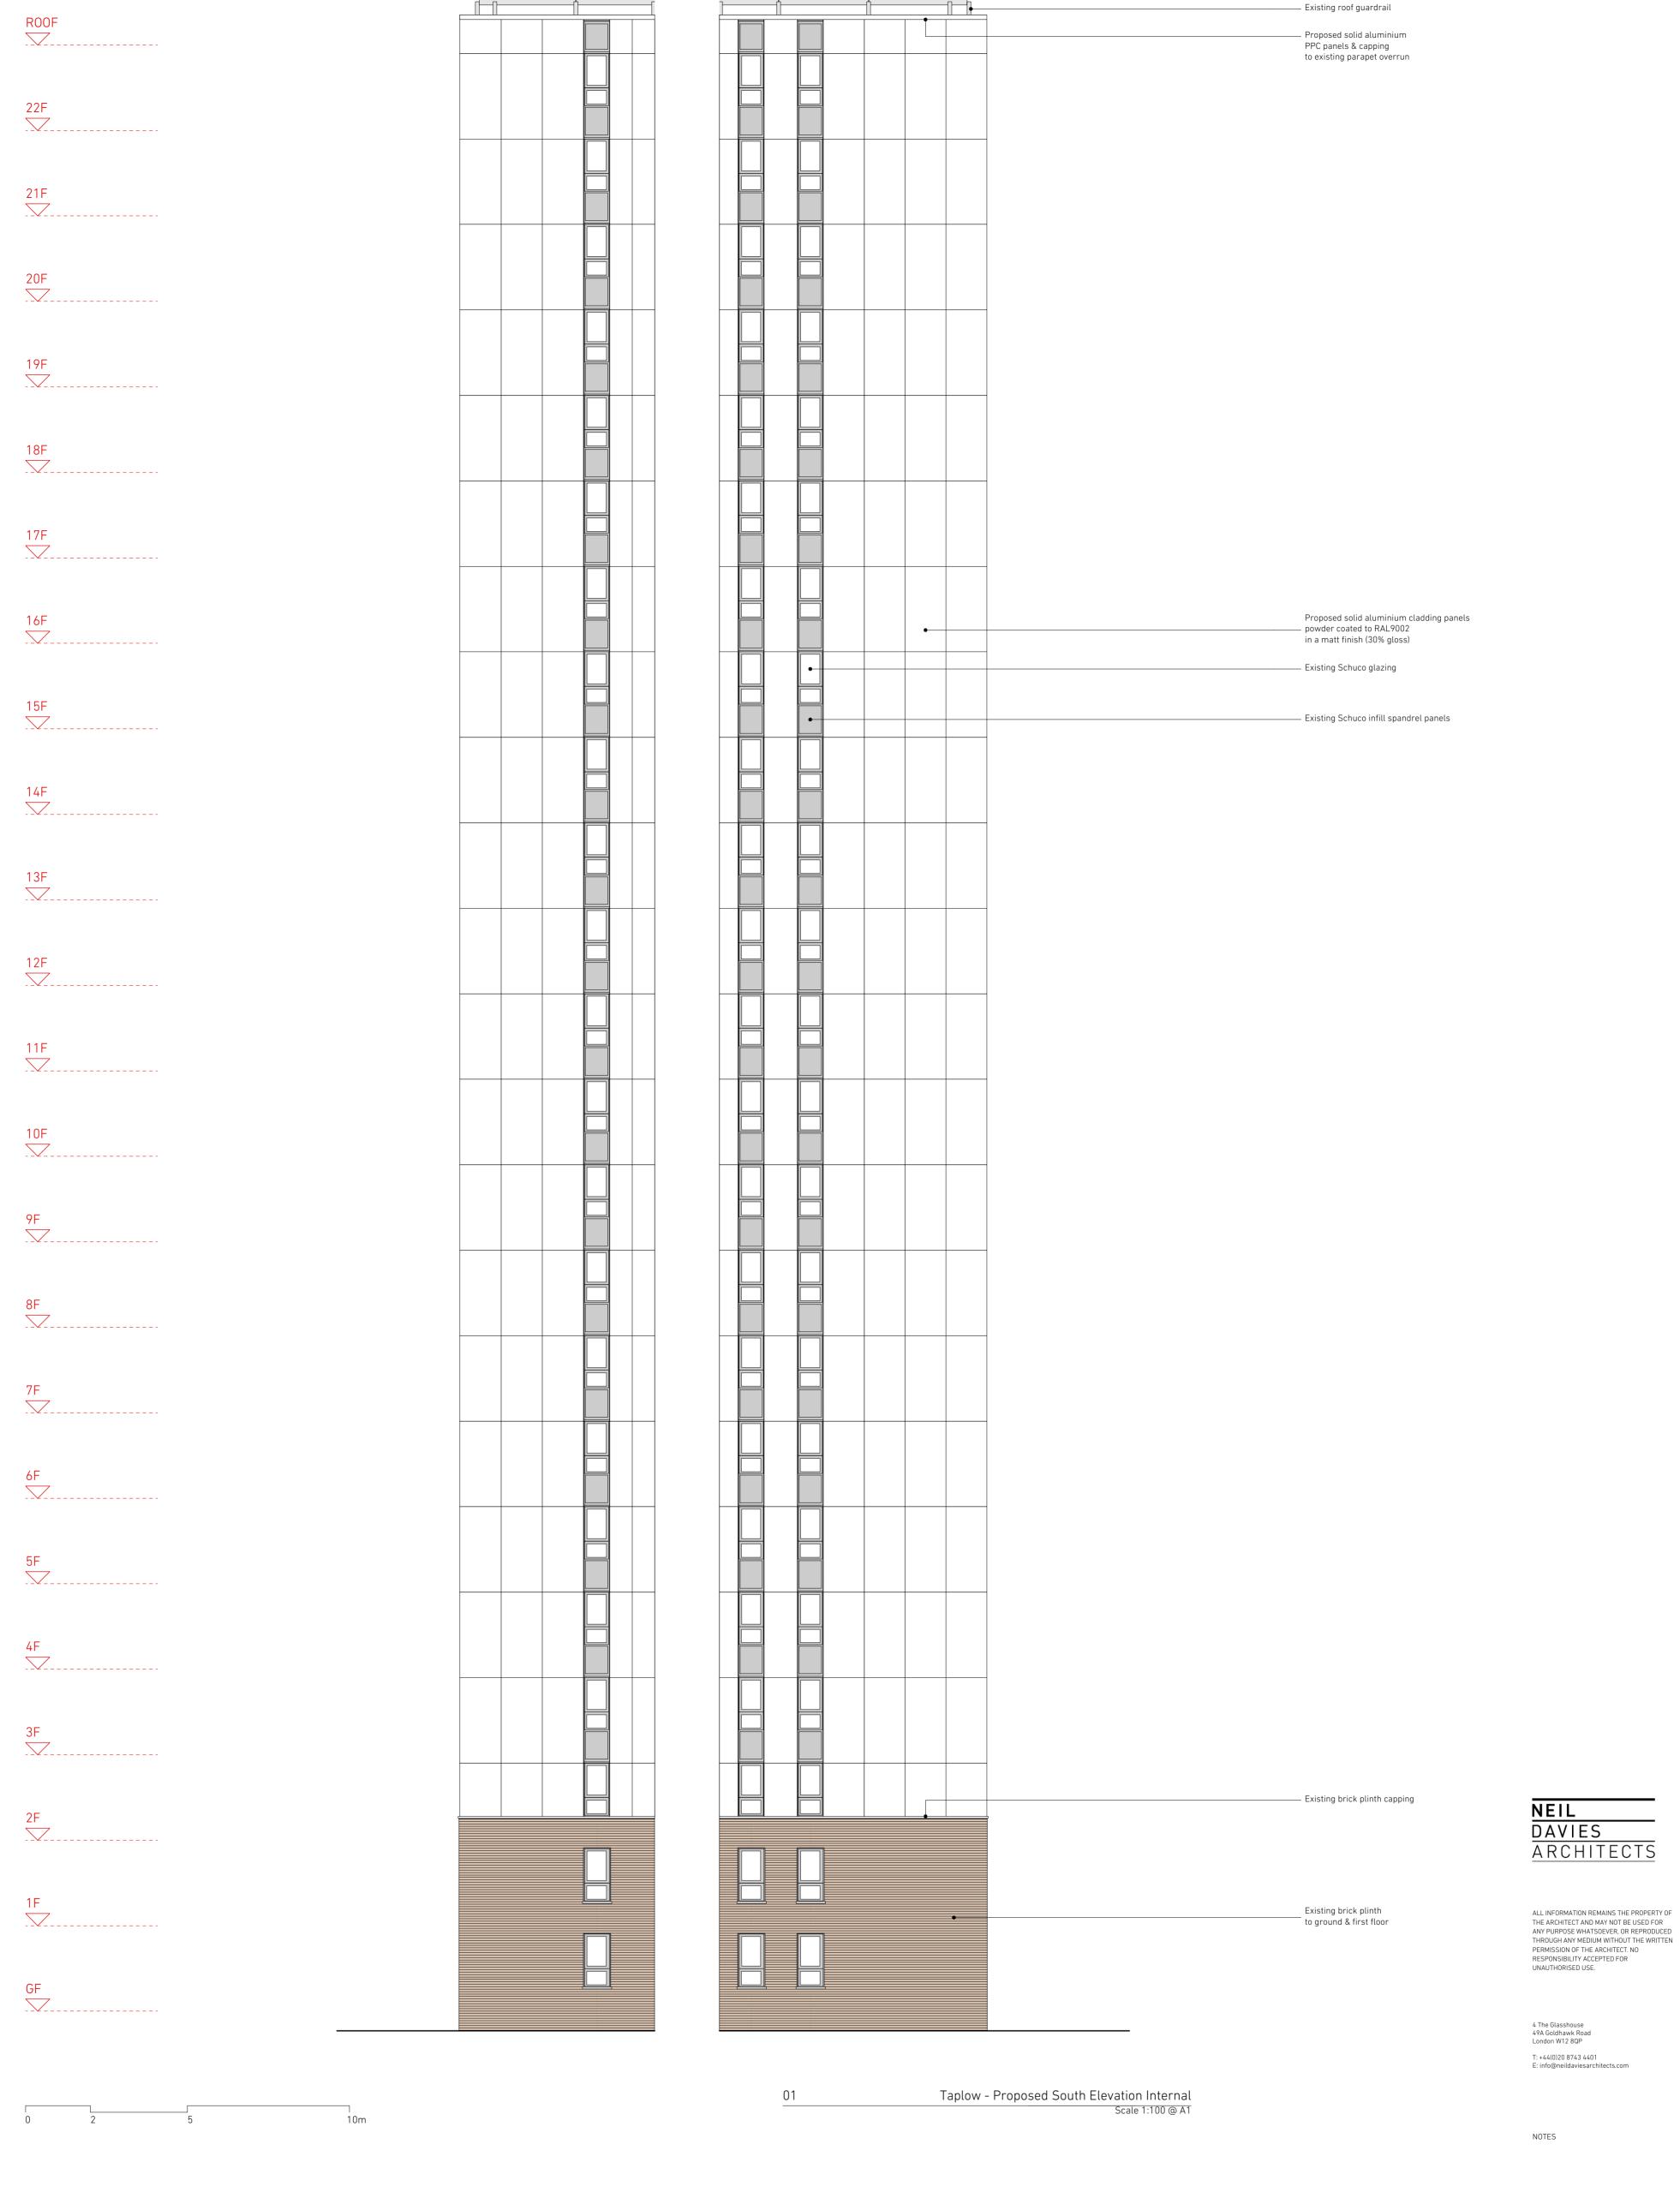

4 The Glasshouse 49A Goldhawk Road London W12 8QP T: +44(0)20 8743 4401 E: info@neildaviesarchitects.com

NOTES

A Issued for planning 26/01/18

PLANNING

PROJECT PLANNING

TITLE Taplow Proposed Elev South

JOB NO 114

SCALE 1:100 @ A1

DATE 20/12/17

DRAWN BY SN

CHECKED BY ND

DWG NO 165

REVISION A

10m

01 Taplow - Proposed West Elevation
Scale 1:100 @ A1