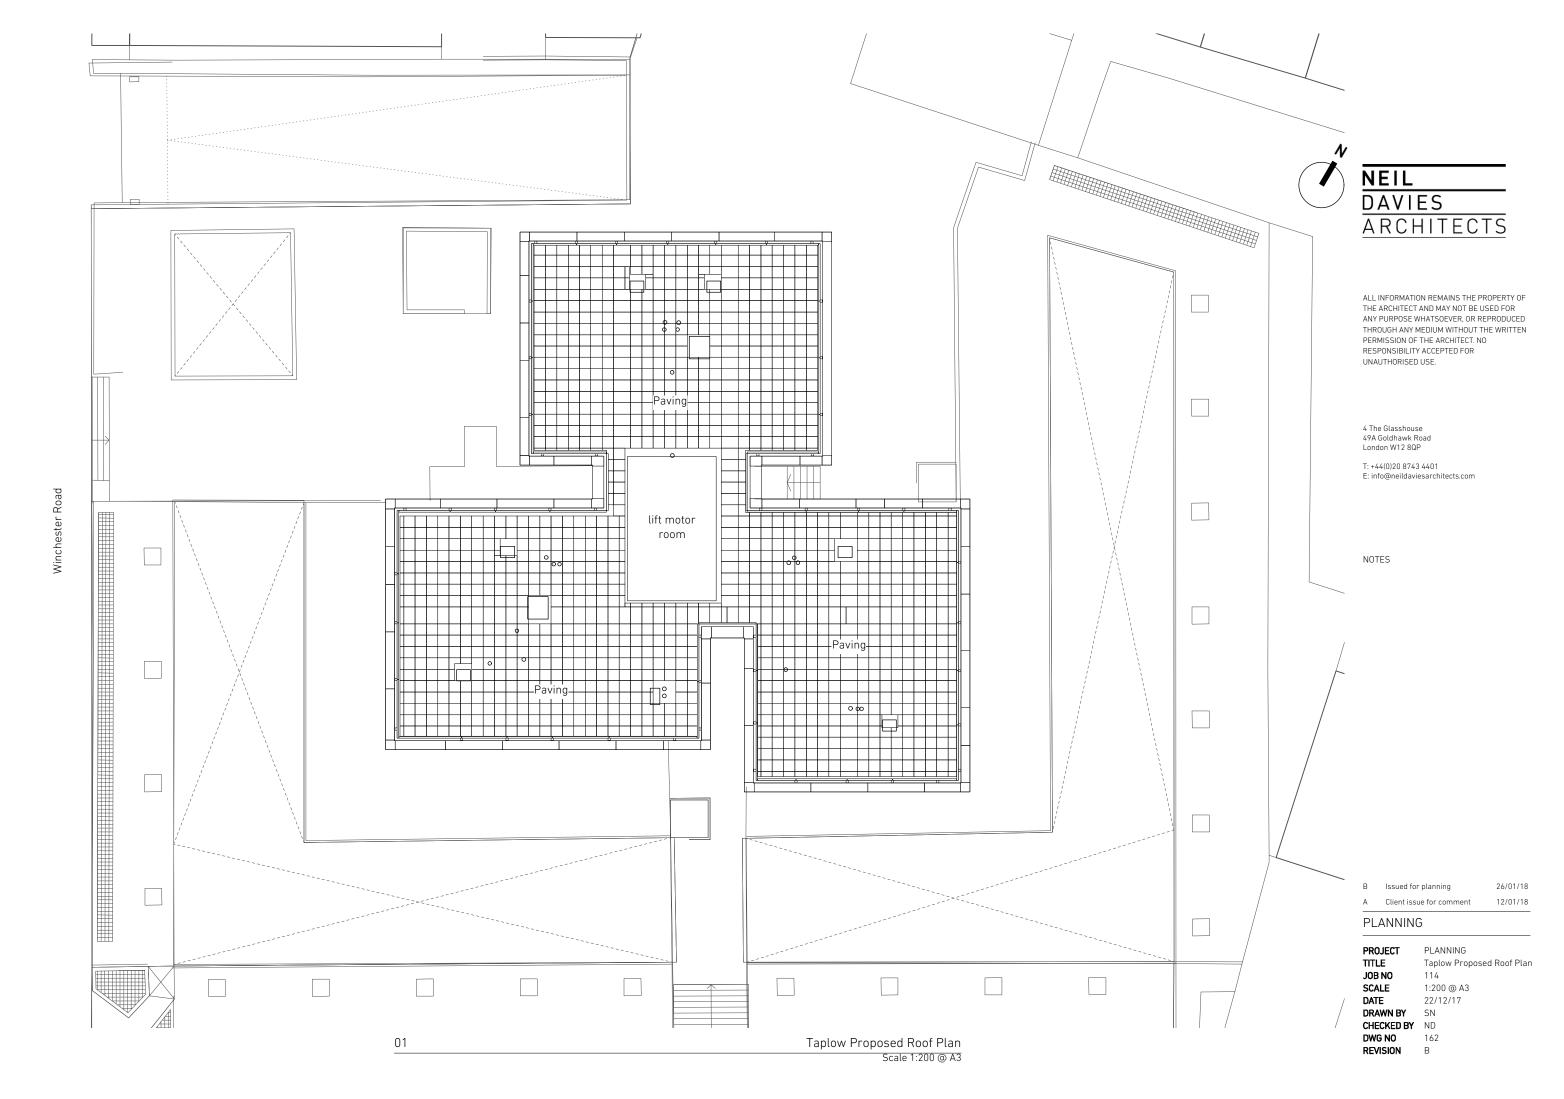

SCALE 1:100 @ A1

DATE 20/12/17

DRAWN BY SN

CHECKED BY ND

DWG NO 166

REVISION A

02 Taplow - Key Plan
Scale 1:500 @ A1

NEIL DAVIES ARCHITECTS

SCALE 1:100 @ A1

DATE 20/12/17

DRAWN BY SN

CHECKED BY ND

DWG NO 167

REVISION A

02 Taplow - Key Plan
Scale 1:500 @ A1

A Issued for planning 26/01/18
PLANNING

02 Taplow - Key Plan
Scale 1:500 @ A1

NEIL DAVIES ARCHITECTS

ALL INFORMATION REMAINS THE PROPERTY OF THE ARCHITECT AND MAY NOT BE USED FOR ANY PURPOSE WHATSOEVER, OR REPRODUCED THROUGH ANY MEDIUM WITHOUT THE WRITTEN PERMISSION OF THE ARCHITECT. NO RESPONSIBILITY ACCEPTED FOR UNAUTHORISED USE.