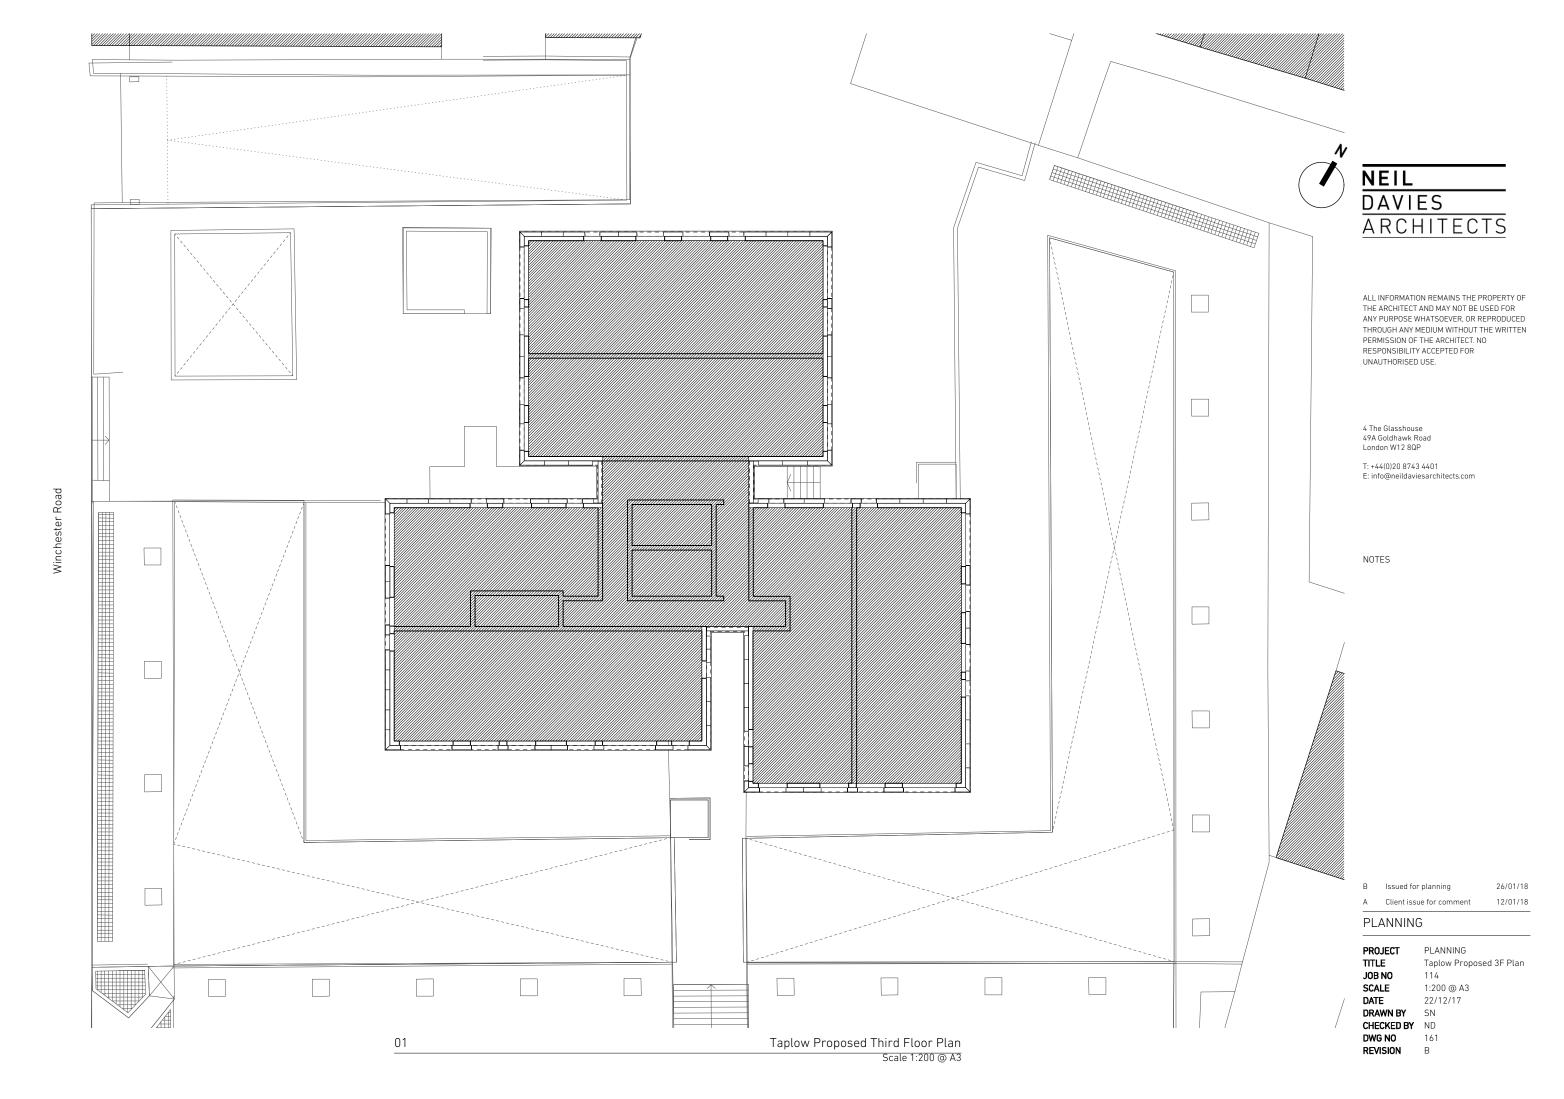

NEIL DAVIES ARCHITECTS

— Existing lift motor room

ALL INFORMATION REMAINS THE PROPERTY OF THE ARCHITECT AND MAY NOT BE USED FOR ANY PURPOSE WHATSOEVER, OR REPRODUCED THROUGH ANY MEDIUM WITHOUT THE WRITTEN PERMISSION OF THE ARCHITECT. NO RESPONSIBILITY ACCEPTED FOR UNAUTHORISED USE.

4 The Glasshouse 49A Goldhawk Road London W12 8QP T: +44(0)20 8743 4401 E: info@neildaviesarchitects.com

02 Taplow - Key Plan
Scale 1:500 @ A1

A Issued for planning 26/01/18

PLANNING

PROJECT PLANNING

TITLE Taplow Proposed Elev North
JOB NO 114

SCALE 1:100 @ A1

DATE 20/12/17

DRAWN BY SN

CHECKED BY ND
DWG NO 163

REVISION A

01 Taplow - Proposed East Elevation
Scale 1:100 @ A1

10m

02 Taplow - Key Plan
Scale 1:500 @ A1