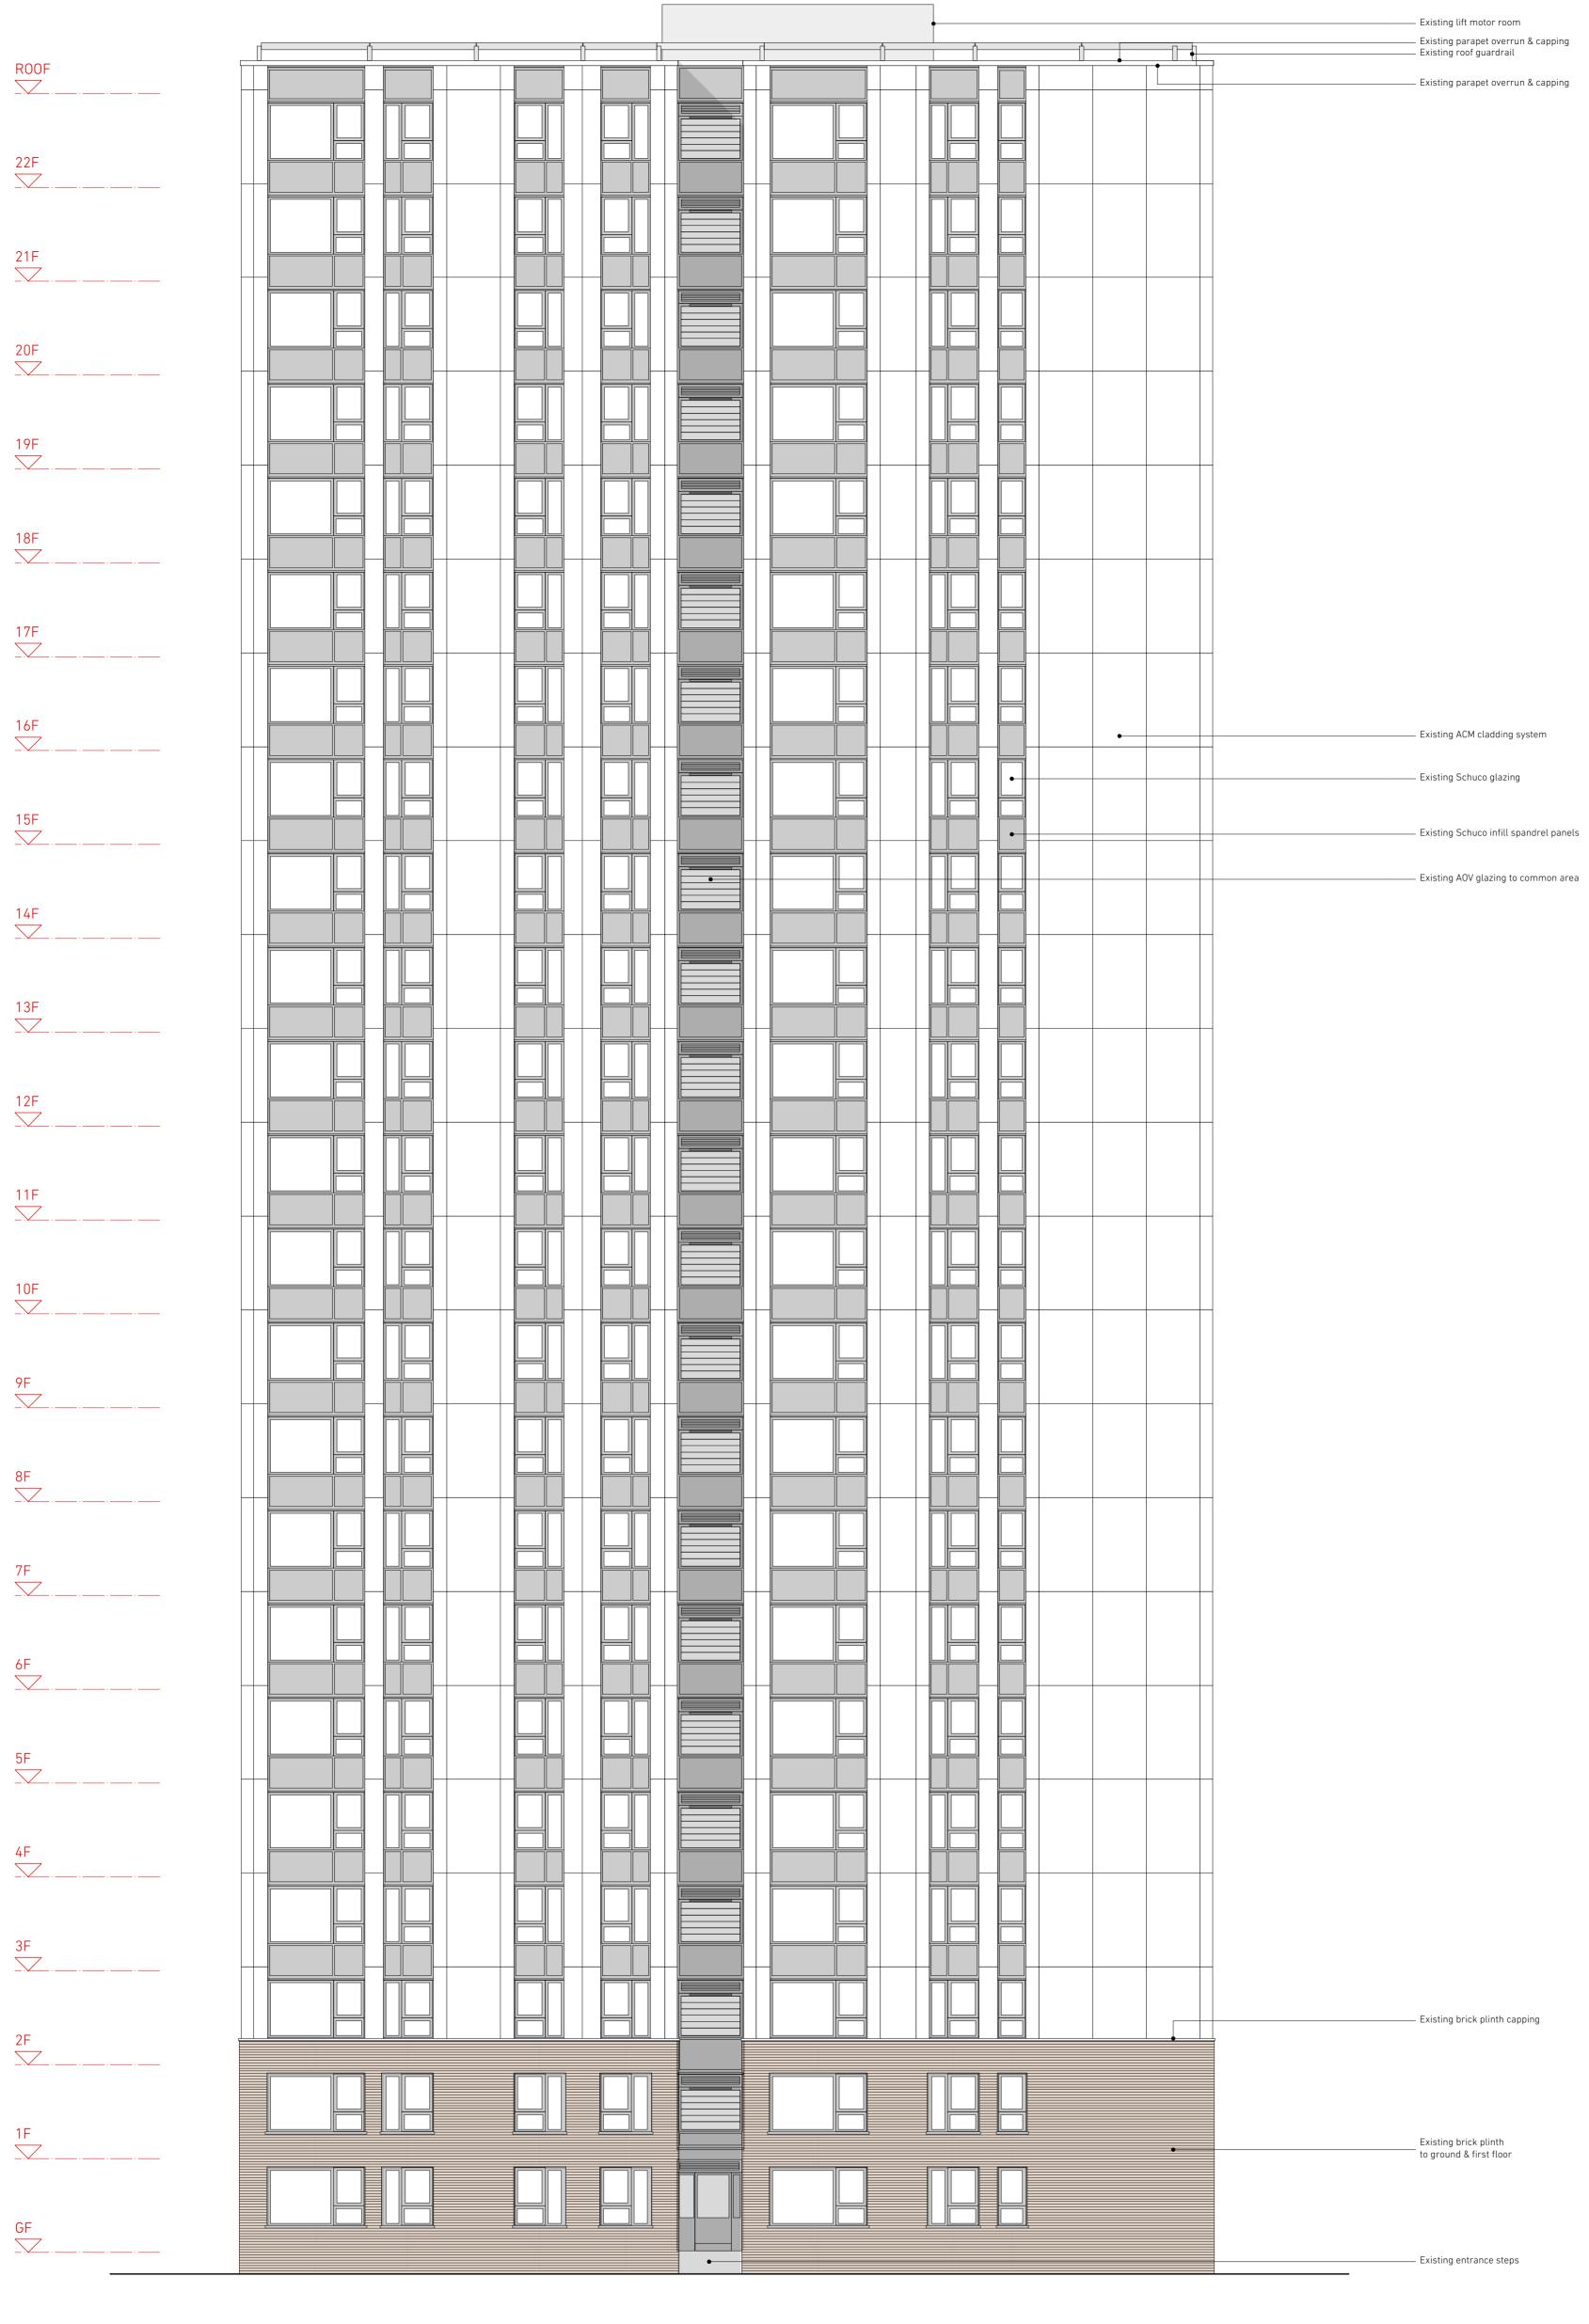

Taplow - Existing South Elevation
Scale 1:100 @ A1 01

02

Taplow - Key Plan Scale 1:500 @ A1

NEIL DAVIES ARCHITECTS

ALL INFORMATION REMAINS THE PROPERTY OF THE ARCHITECT AND MAY NOT BE USED FOR ANY PURPOSE WHATSOEVER, OR REPRODUCED THROUGH ANY MEDIUM WITHOUT THE WRITTEN PERMISSION OF THE ARCHITECT. NO RESPONSIBILITY ACCEPTED FOR UNAUTHORISED USE.

4 The Glasshouse 49A Goldhawk Road London W12 8QP T: +44(0)20 8743 4401 E: info@neildaviesarchitects.com

NOTES

26/01/18 A Issued for planning PLANNING CHALCOTS ESTATE PROJECT TITLE

Taplow Existing Elev South 114 1:100 @ A1 22/12/17 JOB NO 114

SCALE 1:100

DATE 22/12

DRAWN BY SN

CHECKED BY ND

DWG NO 065

REVISION A

01 Taplow - Existing West Elevation
Scale 1:100 @ A1