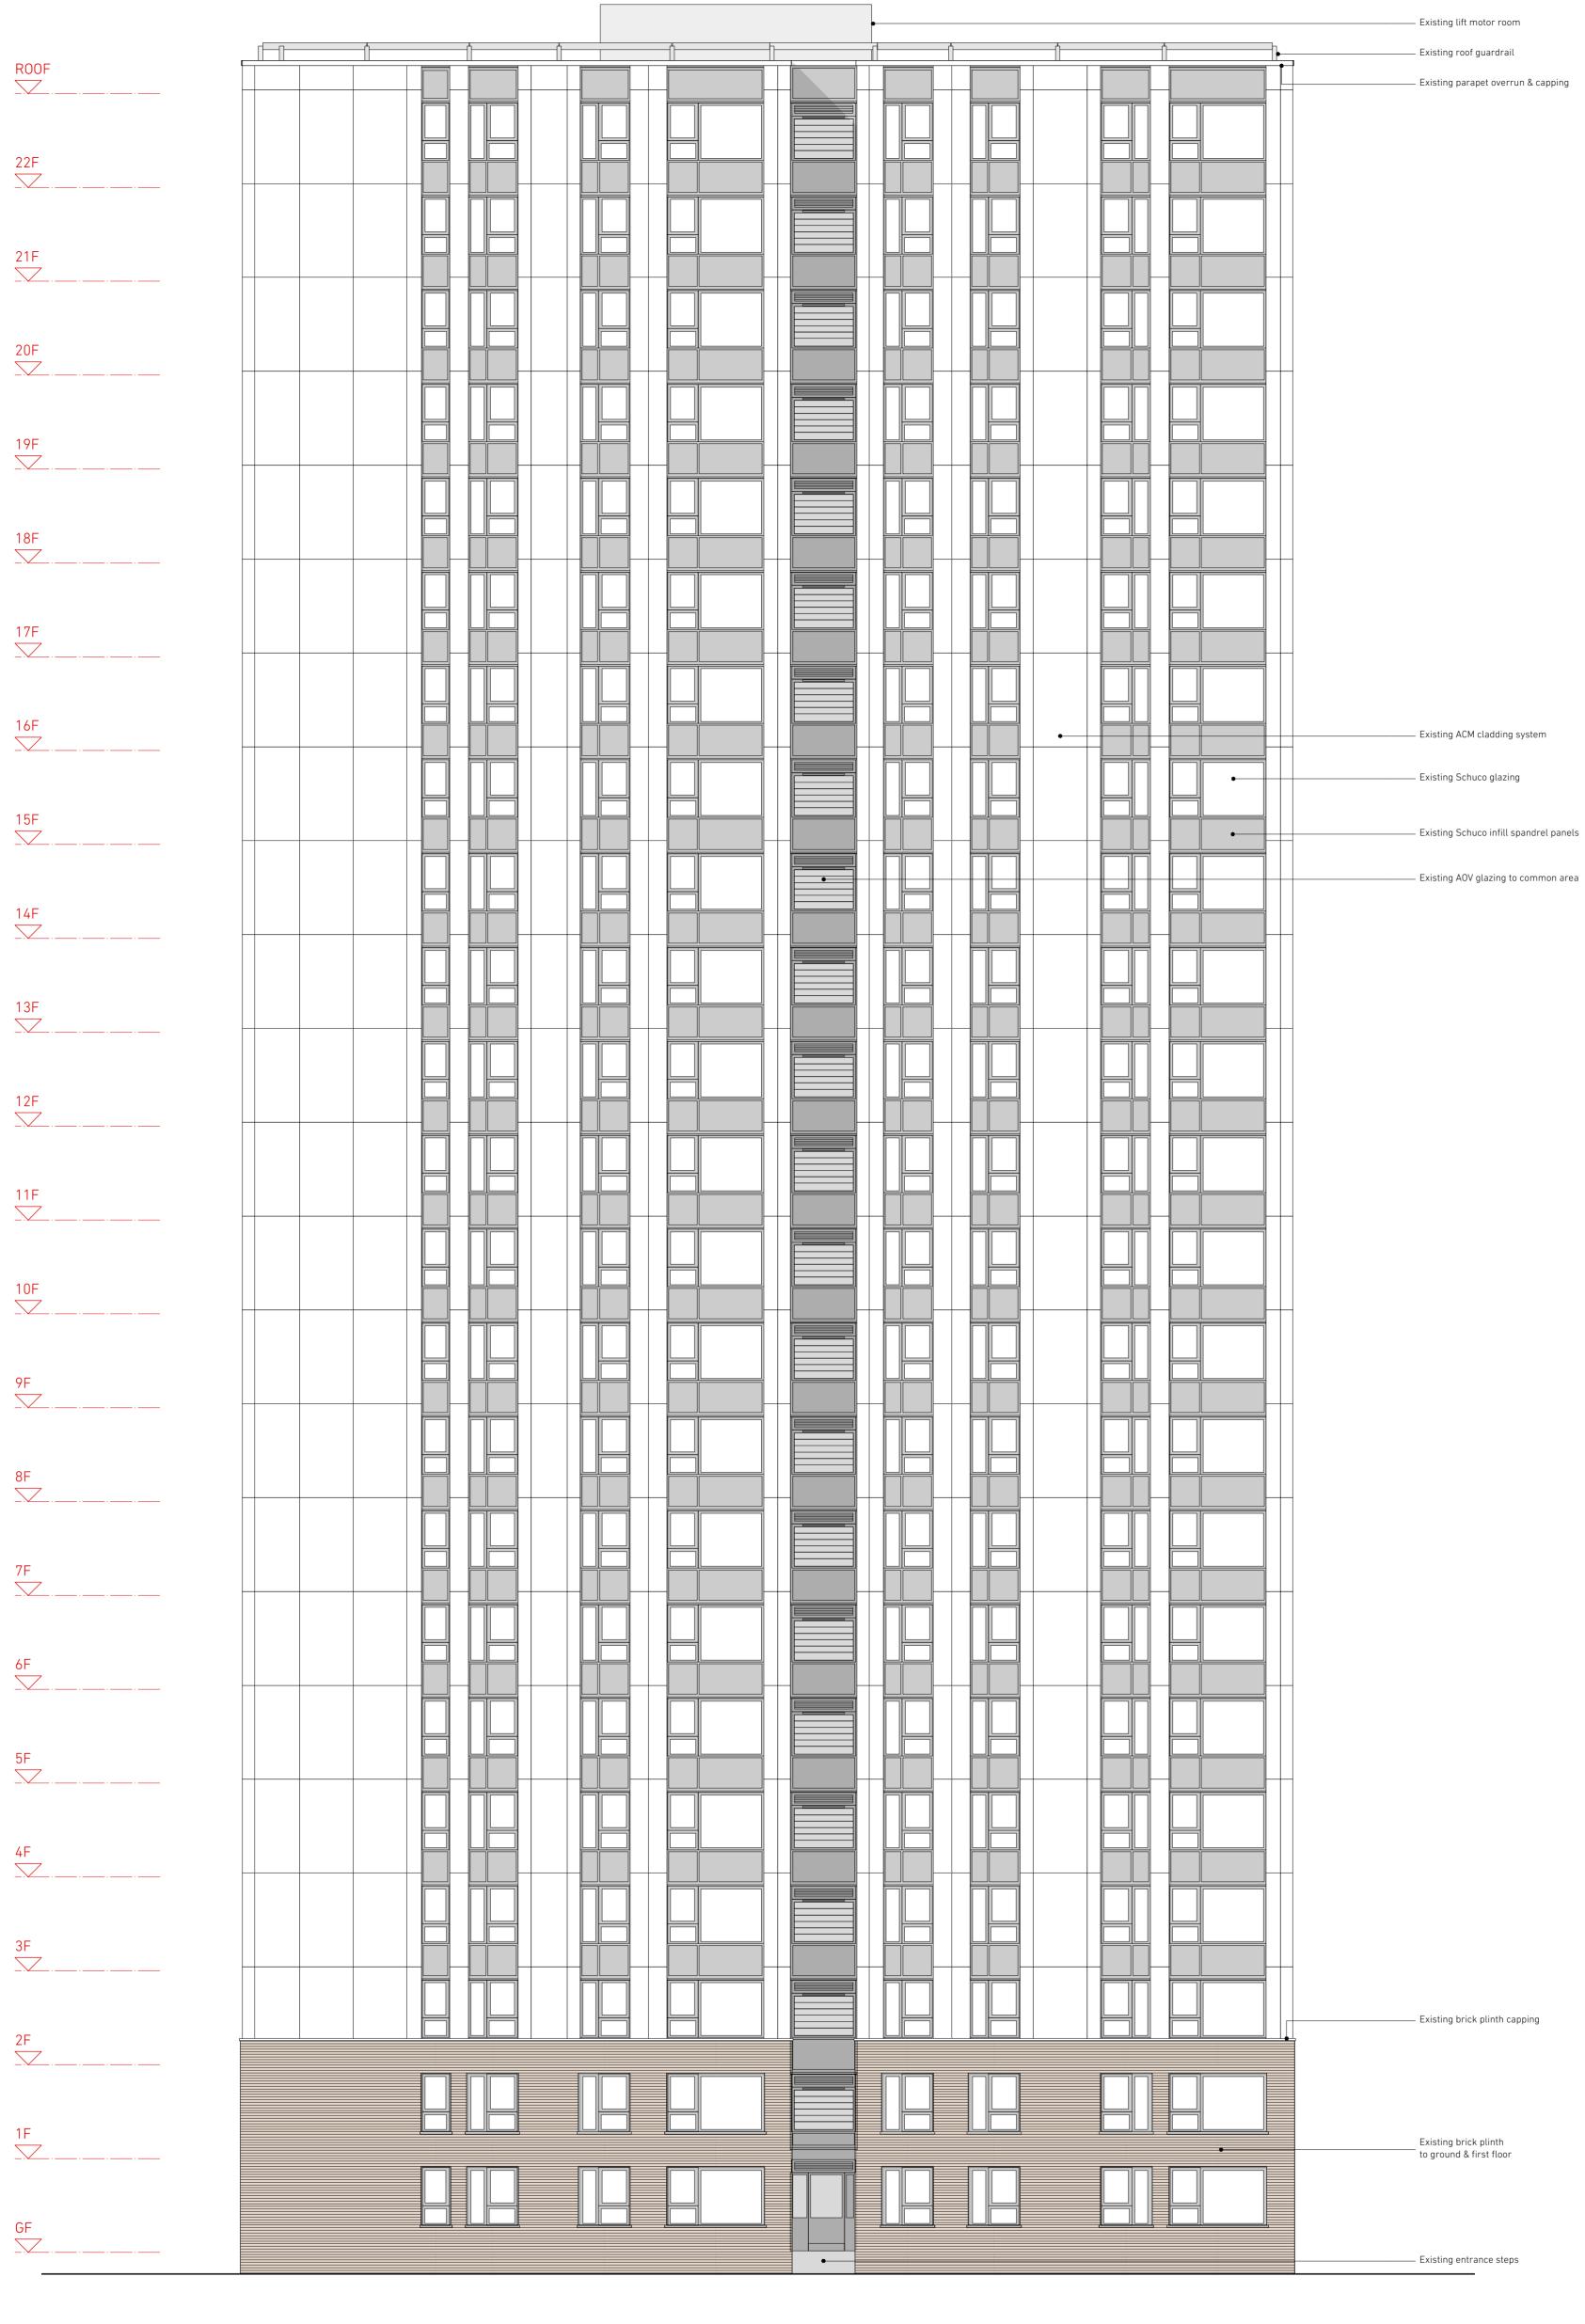

Winchester Road

01 Taplow - Existing North Elevation
Scale 1:100 @ A1

02 Taplow - Key Plan
Scale 1:500 @ A1

NEIL DAVIES ARCHITECTS

ALL INFORMATION REMAINS THE PROPERTY OF THE ARCHITECT AND MAY NOT BE USED FOR ANY PURPOSE WHATSOEVER, OR REPRODUCED THROUGH ANY MEDIUM WITHOUT THE WRITTEN PERMISSION OF THE ARCHITECT. NO RESPONSIBILITY ACCEPTED FOR UNAUTHORISED USE.

4 The Glasshouse 49A Goldhawk Road London W12 8QP T: +44(0)20 8743 4401 E: info@neildaviesarchitects.com

NOTES

A Issued for planning 26/01/18

PLANNING

PROJECT CHALCOTS ESTATE

TITLE Taplow Existing Elev North
JOB NO 114

PROJECT CHALCOTS ESTATE
TITLE Taplow Existing Elev North
JOB NO 114
SCALE 1:100 @ A1
DATE 22/12/17
DRAWN BY SN
CHECKED BY ND
DWG NO 063
REVISION A

01 Taplow - Existing East Elevation
Scale 1:100 @ A1

02 Taplow - Key Plan
Scale 1:500 @ A1