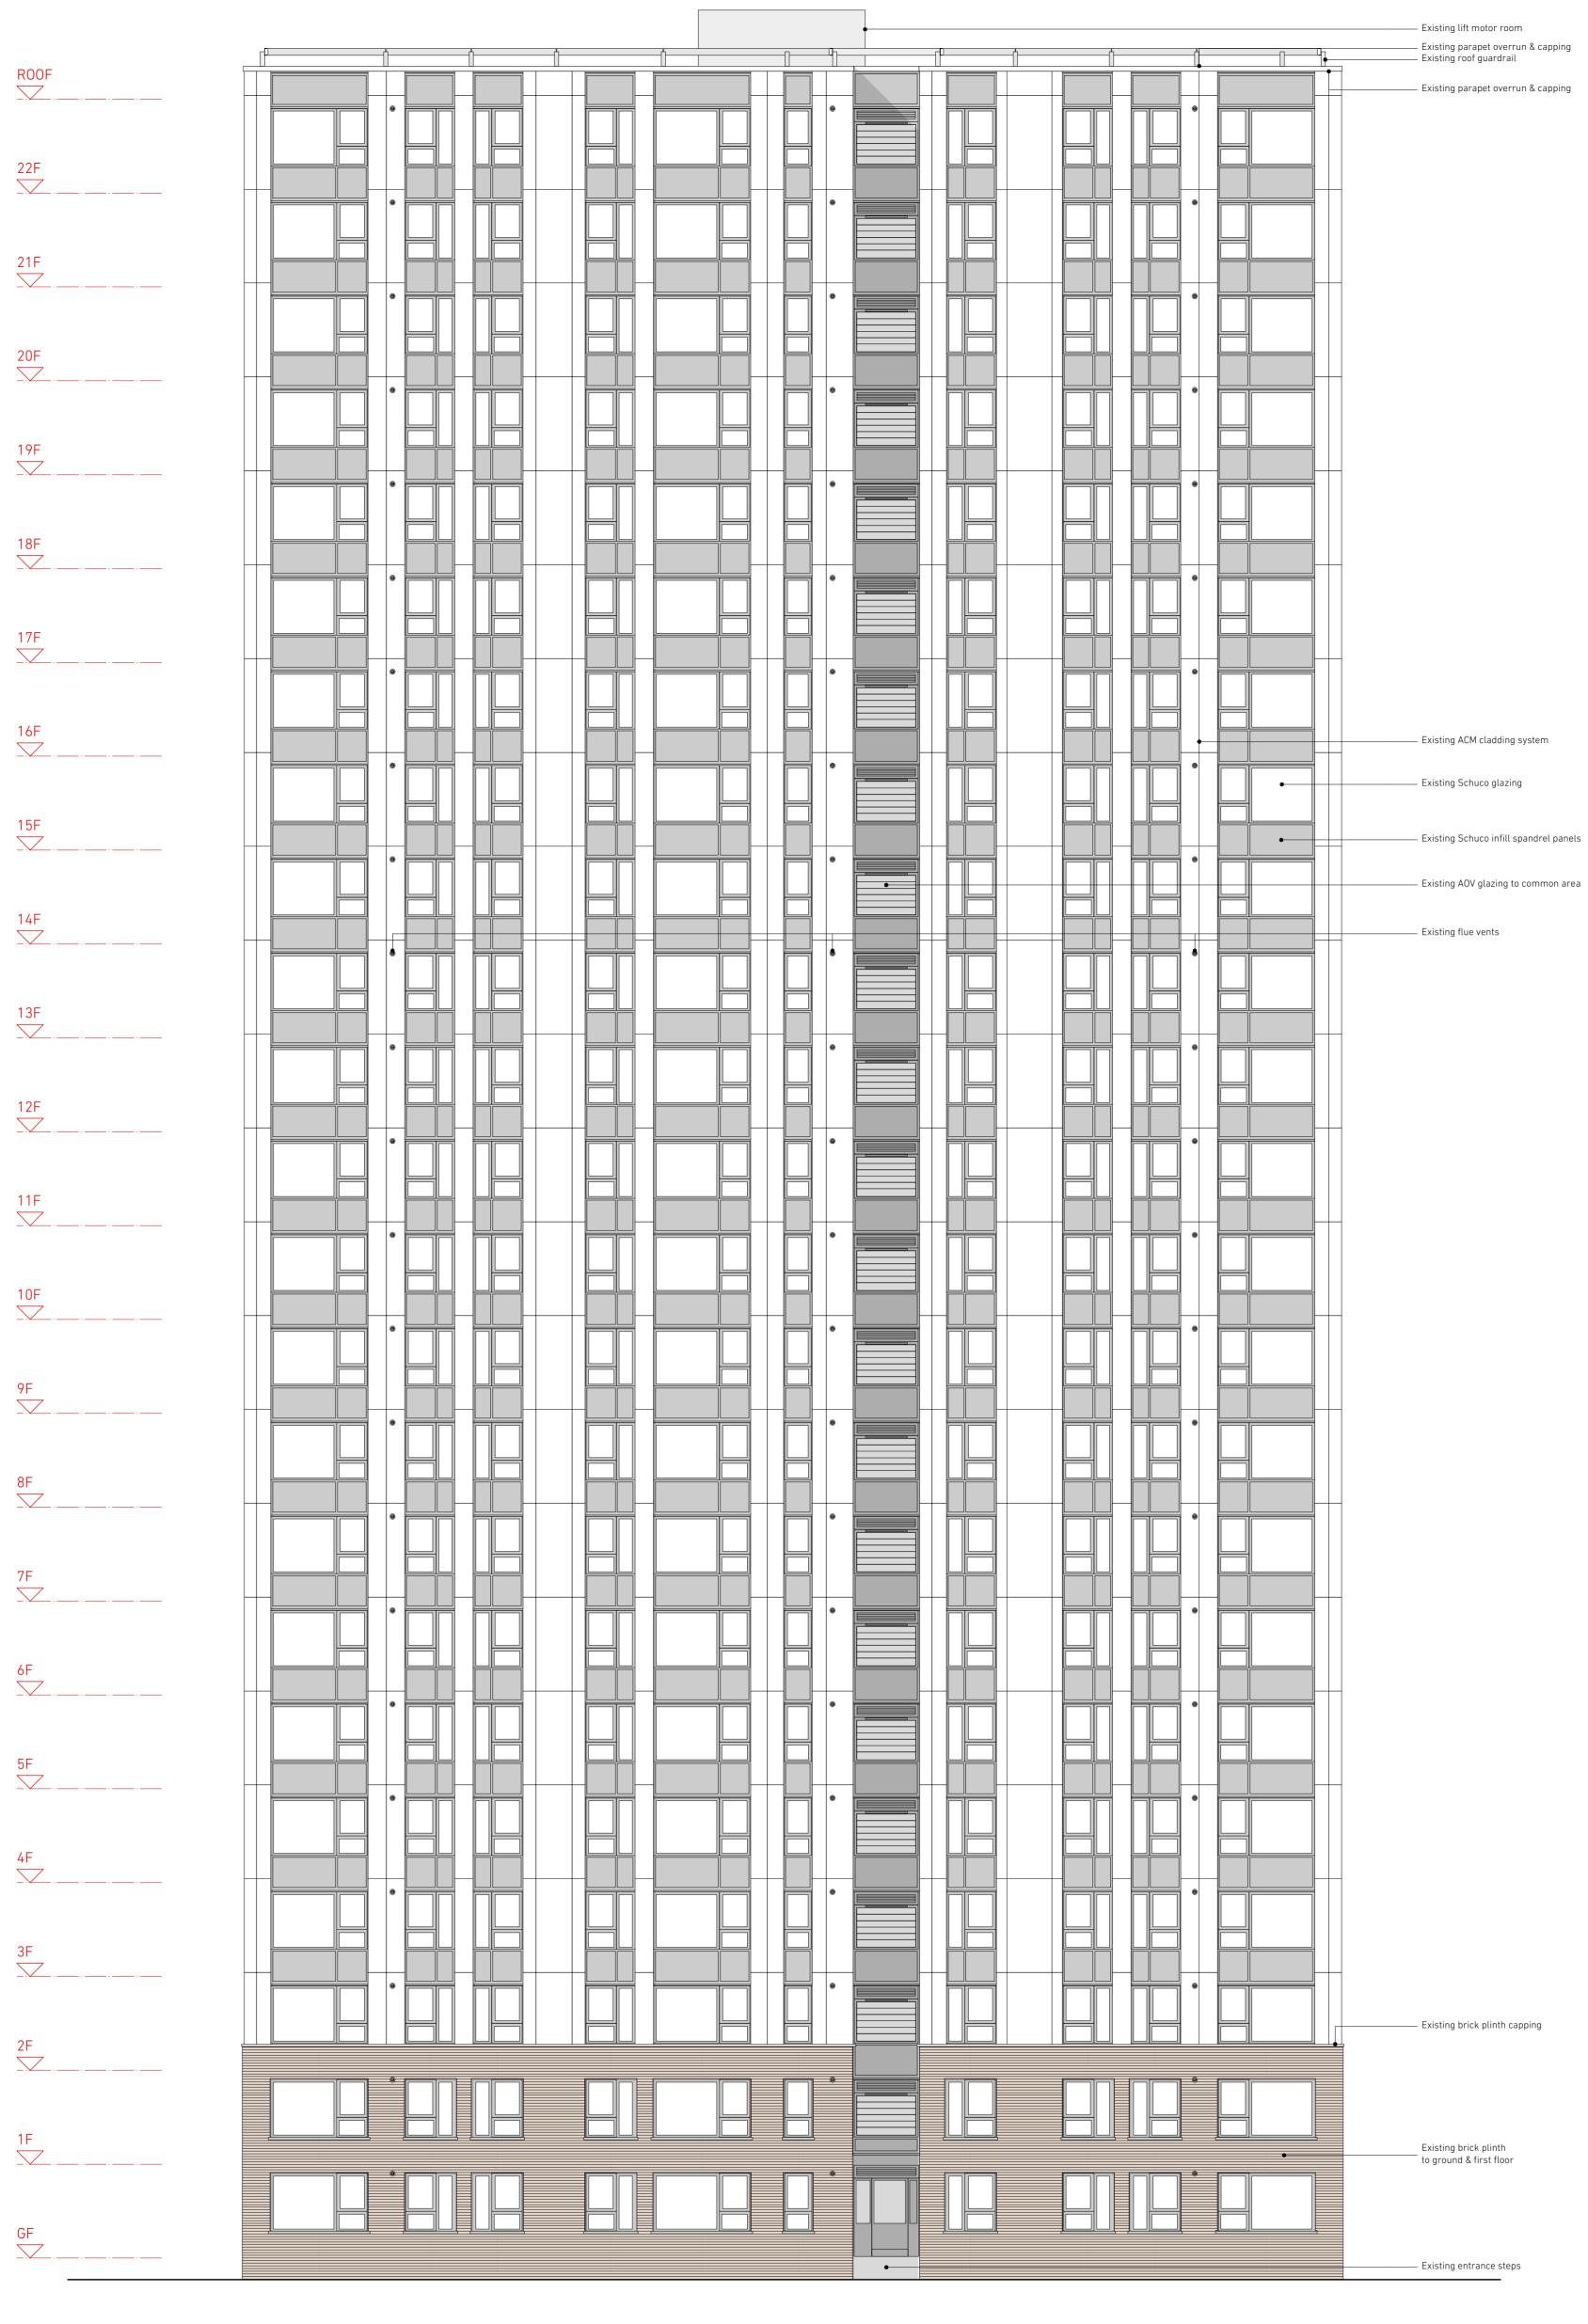

PROJECT CHALCOTS ESTATE
TITLE Taplow Existing Elev North
JOB NO 114
SCALE 1:100 @ A1
DATE 22/12/17
DRAWN BY SN
CHECKED BY ND
DWG NO 063
REVISION A

01 Taplow - Existing East Elevation
Scale 1:100 @ A1

02 Taplow - Key Plan
Scale 1:500 @ A1

NEIL DAVIES ARCHITECTS

ALL INFORMATION REMAINS THE PROPERTY OF THE ARCHITECT AND MAY NOT BE USED FOR ANY PURPOSE WHATSOEVER, OR REPRODUCED THROUGH ANY MEDIUM WITHOUT THE WRITTEN PERMISSION OF THE ARCHITECT. NO RESPONSIBILITY ACCEPTED FOR UNAUTHORISED USE.

4 The Glasshouse 49A Goldhawk Road London W12 8QP T: +44(0)20 8743 4401 E: info@neildaviesarchitects.com

NOTES

A Issued for planning 26/01/18
PLANNING

PROJECT CHALCOTS ESTATE
TITLE Taplow Existing Elev East
JOB NO 114
SCALE 1:100 @ A1
DATE 22/12/17
DRAWN BY SN
CHECKED BY ND
DWG NO 064
REVISION A