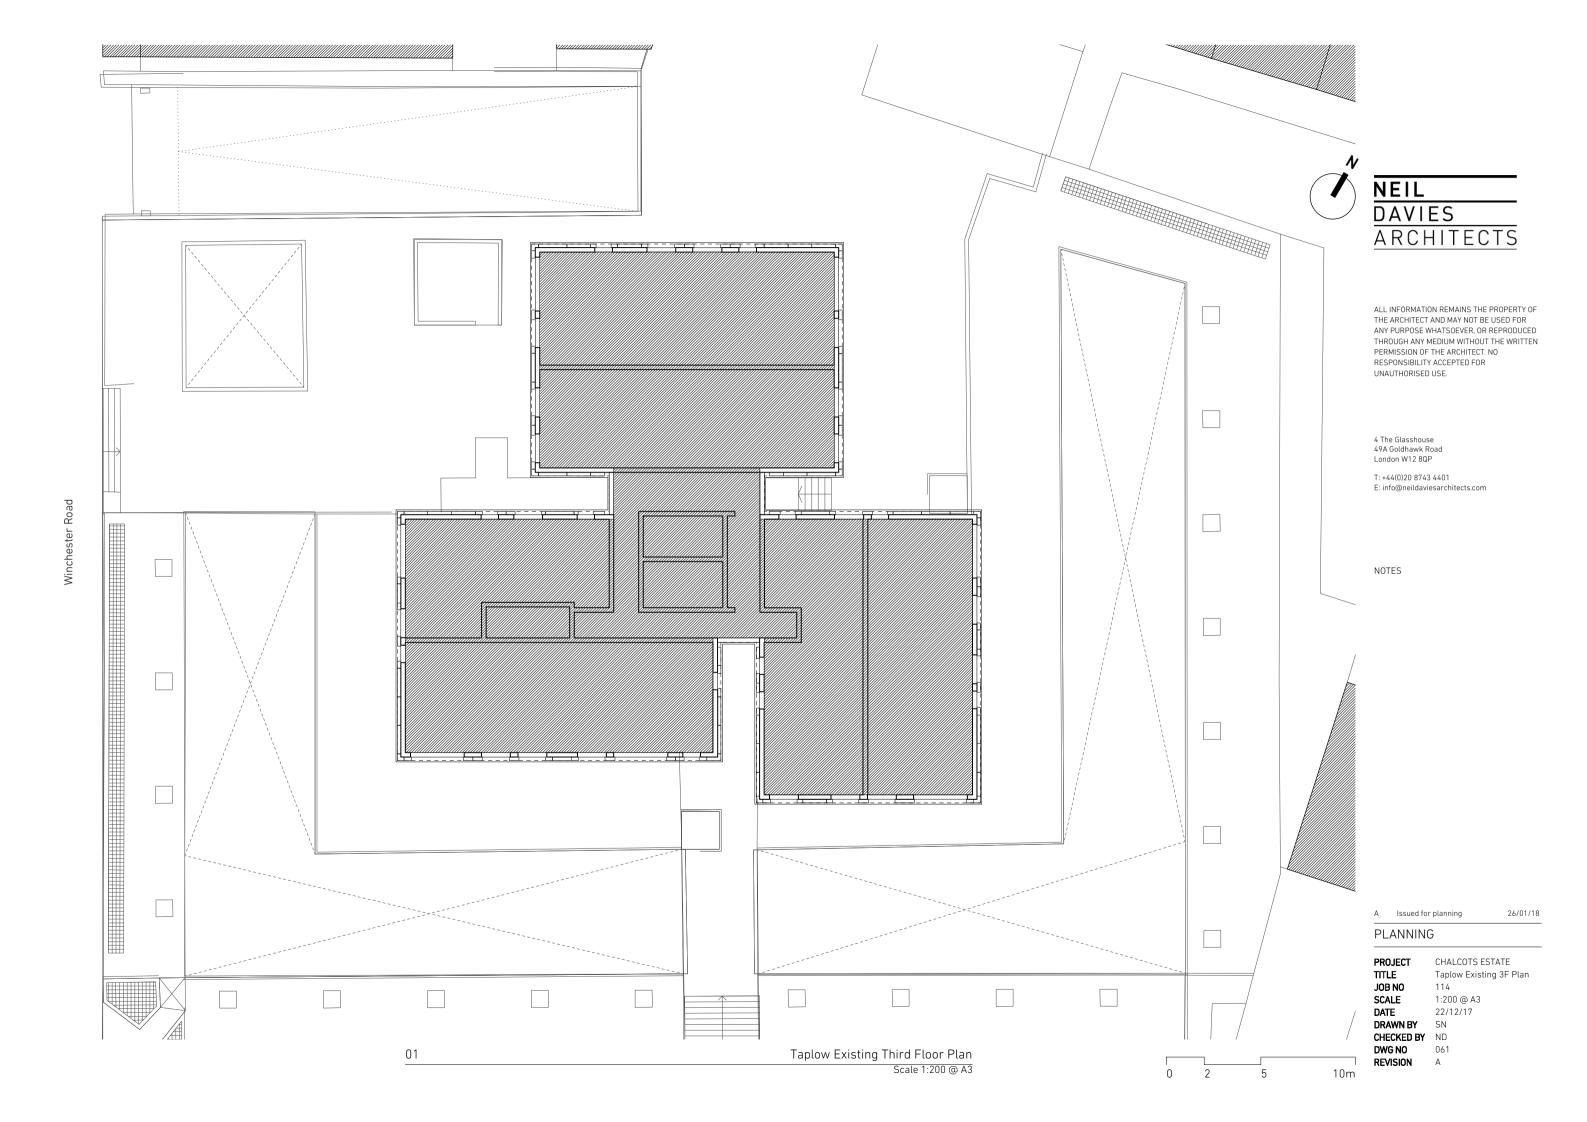

Winchester Road

01 Taplow - Existing North Elevation
Scale 1:100 @ A1

02 Taplow - Key Plan
Scale 1:500 @ A1

NEIL DAVIES ARCHITECTS

ALL INFORMATION REMAINS THE PROPERTY OF THE ARCHITECT AND MAY NOT BE USED FOR ANY PURPOSE WHATSOEVER, OR REPRODUCED THROUGH ANY MEDIUM WITHOUT THE WRITTEN PERMISSION OF THE ARCHITECT. NO RESPONSIBILITY ACCEPTED FOR UNAUTHORISED USE.

4 The Glasshouse 49A Goldhawk Road London W12 8QP T: +44(0)20 8743 4401 E: info@neildaviesarchitects.com

NOTES

A Issued for planning 26/01/18

PLANNING

PROJECT CHALCOTS ESTATE

TITLE Taplow Existing Elev North
JOB NO 114

PROJECT CHALCOTS ESTATE
TITLE Taplow Existing Elev North
JOB NO 114
SCALE 1:100 @ A1
DATE 22/12/17
DRAWN BY SN
CHECKED BY ND
DWG NO 063
REVISION A

01 Taplow - Existing East Elevation
Scale 1:100 @ A1

02 Taplow - Key Plan
Scale 1:500 @ A1