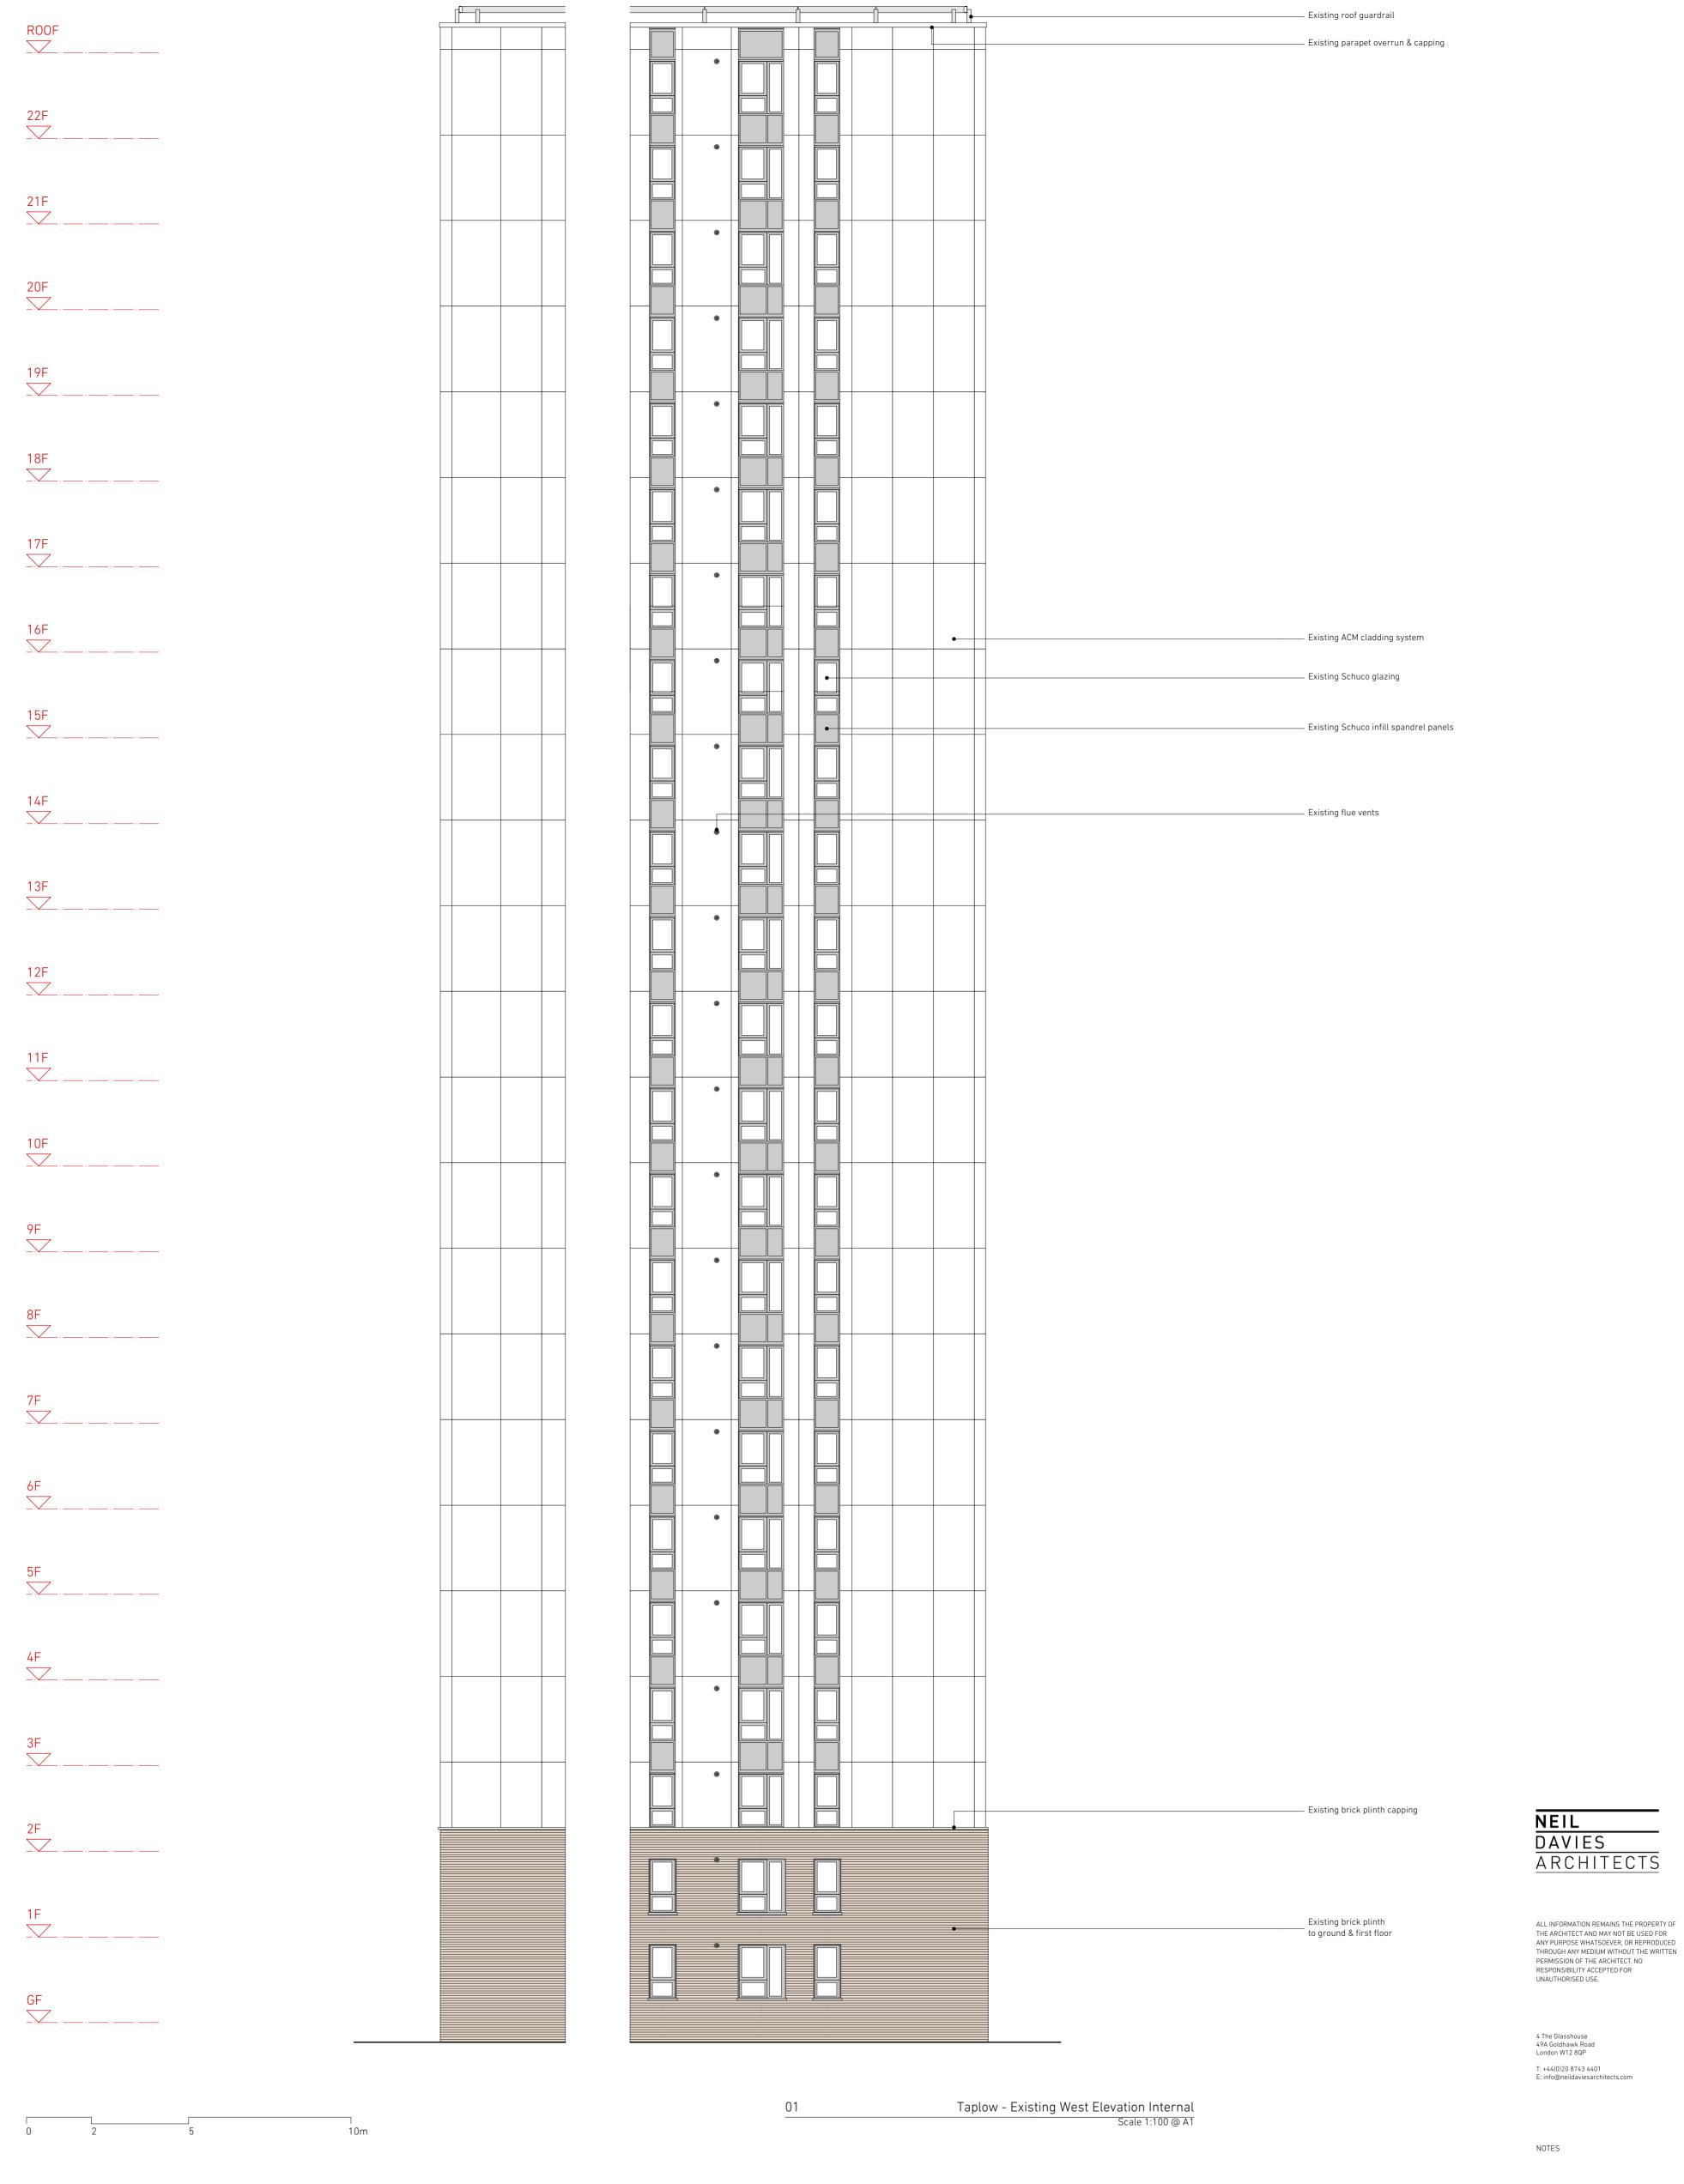

SCALE 1:100

DATE 22/12

DRAWN BY SN

CHECKED BY ND

DWG NO 065

REVISION A

01 Taplow - Existing West Elevation
Scale 1:100 @ A1

## NEIL DAVIES ARCHITECTS

ALL INFORMATION REMAINS THE PROPERTY OF THE ARCHITECT AND MAY NOT BE USED FOR ANY PURPOSE WHATSOEVER, OR REPRODUCED THROUGH ANY MEDIUM WITHOUT THE WRITTEN PERMISSION OF THE ARCHITECT. NO RESPONSIBILITY ACCEPTED FOR UNAUTHORISED USE.

4 The Glasshouse 49A Goldhawk Road London W12 8QP T: +44(0)20 8743 4401 E: info@neildaviesarchitects.com

NOTES

A Issued for planning 26/01/18
PLANNING

PROJECT CHALCOTS ESTATE
TITLE Taplow Existing Elev West
JOB NO 114
SCALE 1:100 @ A1
DATE 22/12/17
DRAWN BY SN
CHECKED BY ND
DWG NO 066
REVISION A