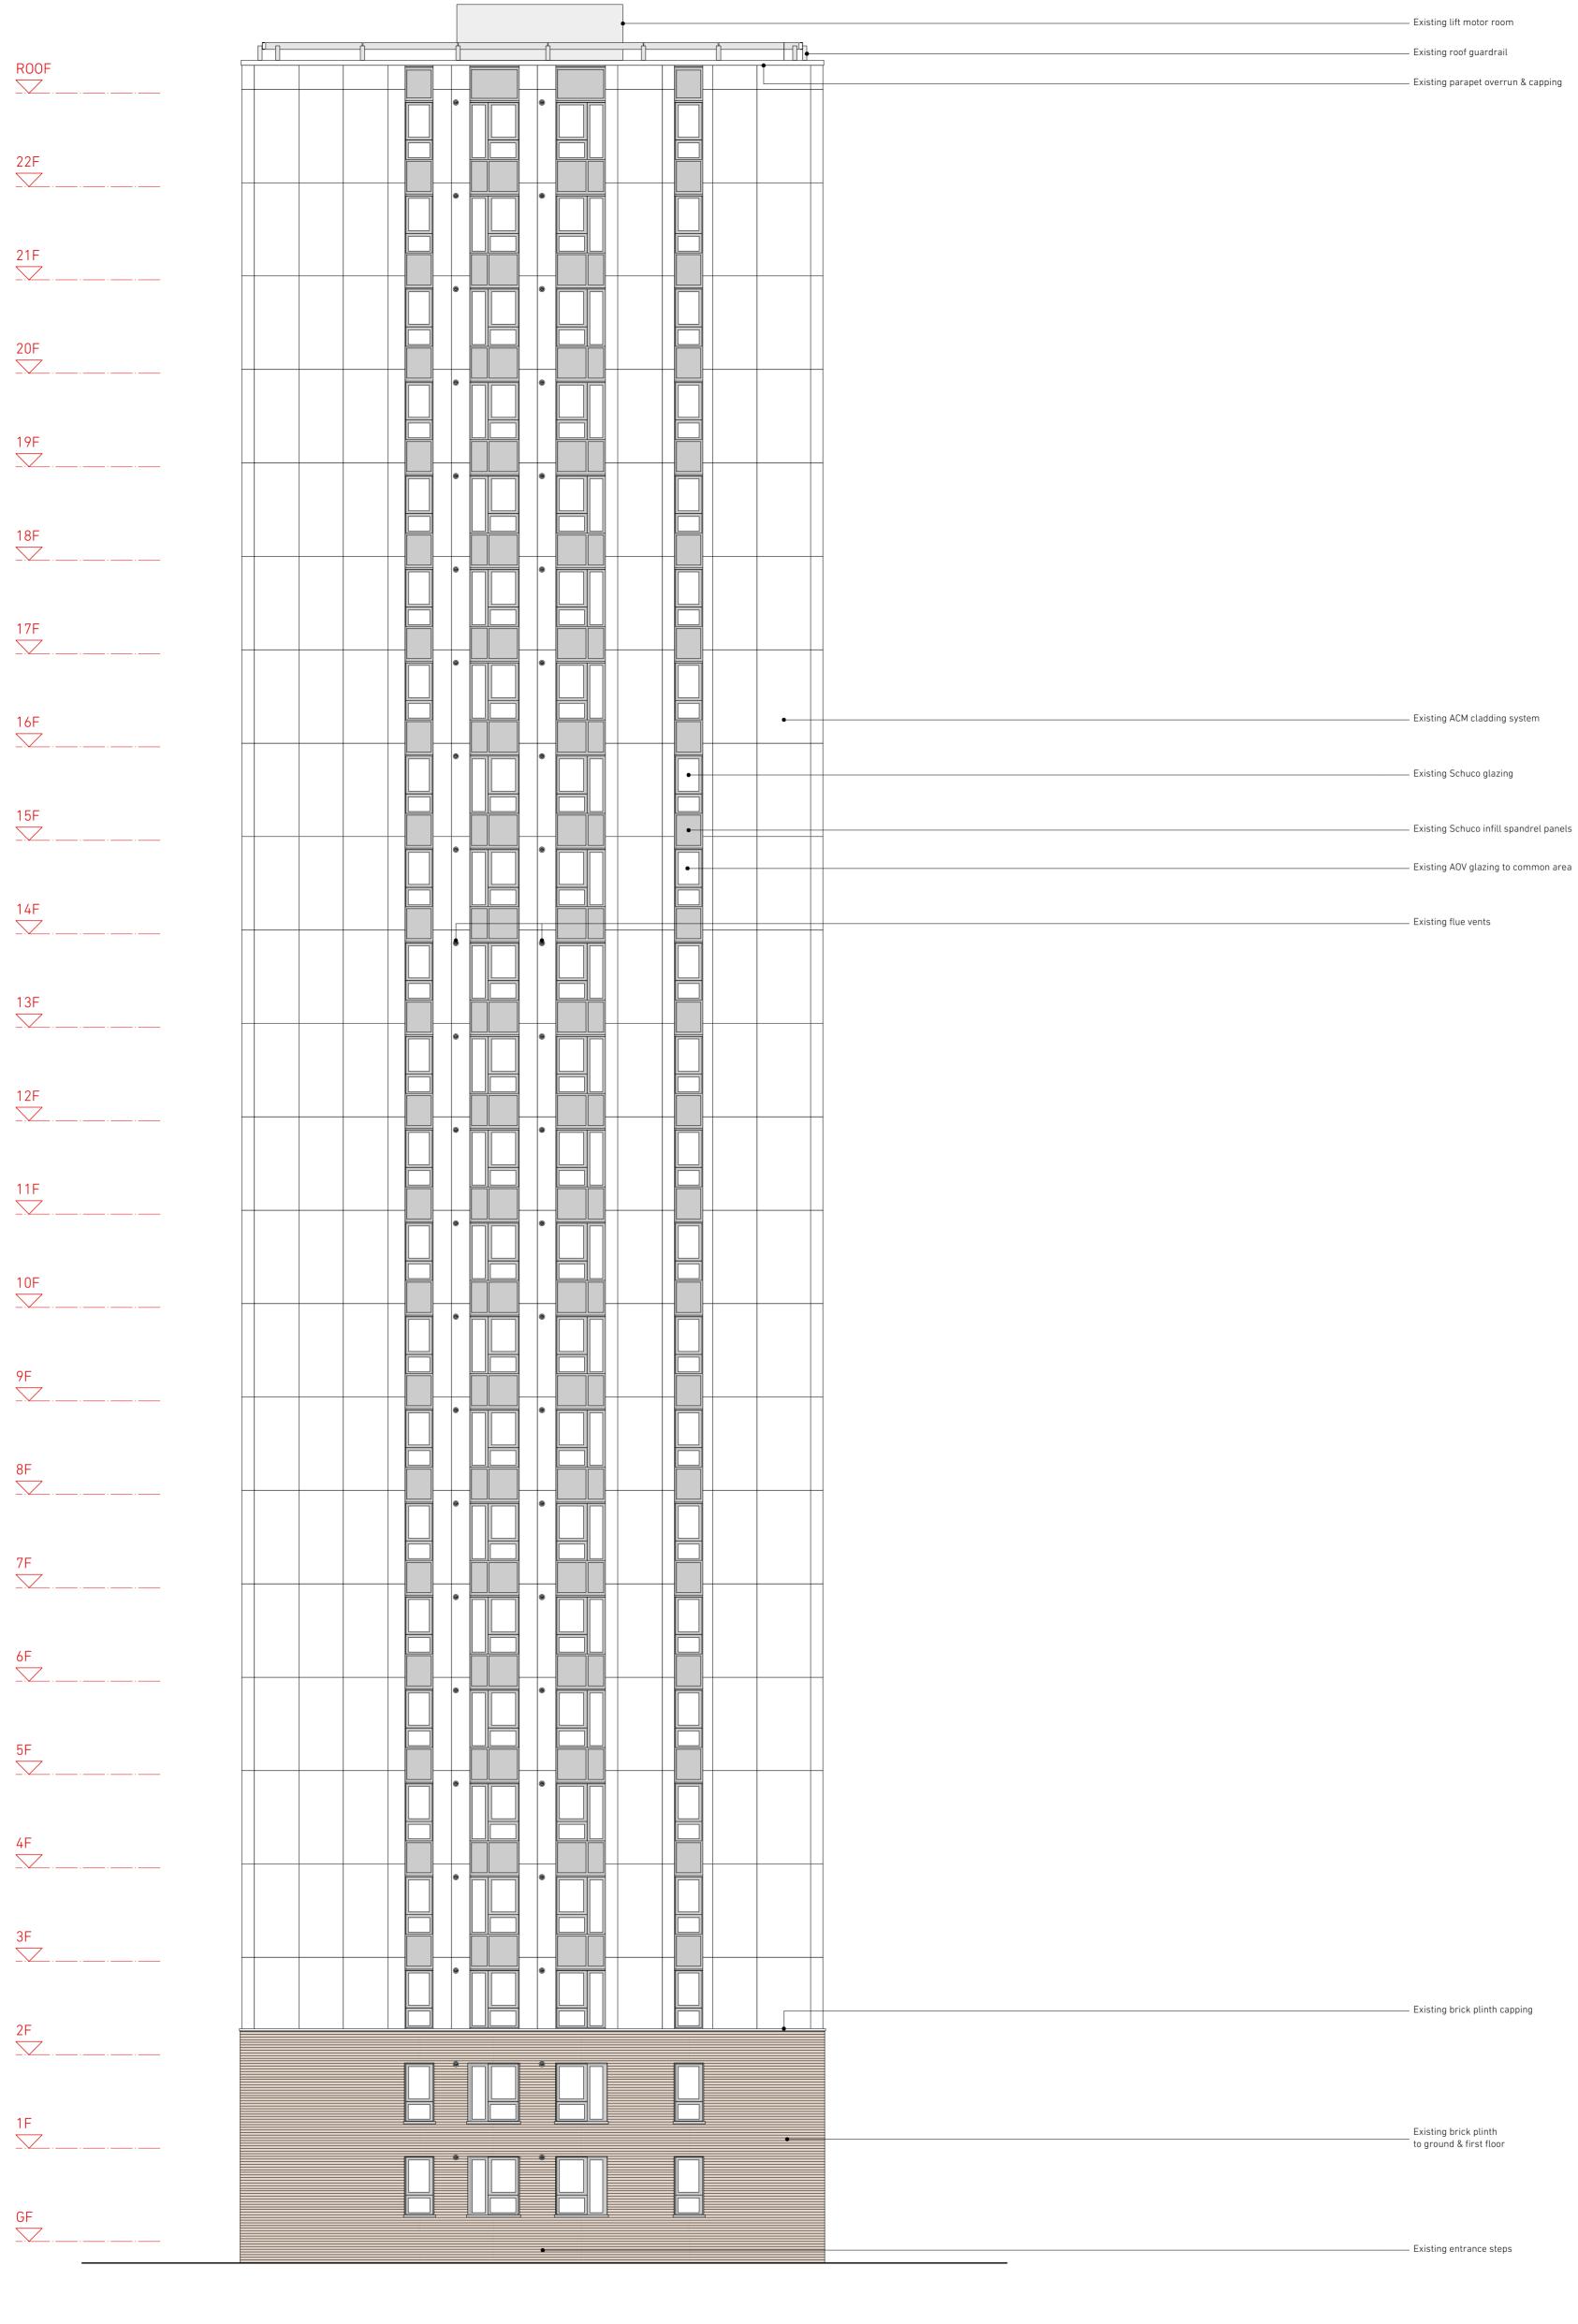

Taplow - Existing South Elevation
Scale 1:100 @ A1 01

02

Taplow - Key Plan Scale 1:500 @ A1

NEIL DAVIES ARCHITECTS

ALL INFORMATION REMAINS THE PROPERTY OF THE ARCHITECT AND MAY NOT BE USED FOR ANY PURPOSE WHATSOEVER, OR REPRODUCED THROUGH ANY MEDIUM WITHOUT THE WRITTEN PERMISSION OF THE ARCHITECT. NO RESPONSIBILITY ACCEPTED FOR UNAUTHORISED USE.

4 The Glasshouse 49A Goldhawk Road London W12 8QP T: +44(0)20 8743 4401 E: info@neildaviesarchitects.com

NOTES

26/01/18 A Issued for planning PLANNING CHALCOTS ESTATE PROJECT TITLE

Taplow Existing Elev South 114 1:100 @ A1 22/12/17 JOB NO 114

SCALE 1:100

DATE 22/12

DRAWN BY SN

CHECKED BY ND

DWG NO 065

REVISION A

01 Taplow - Existing West Elevation
Scale 1:100 @ A1