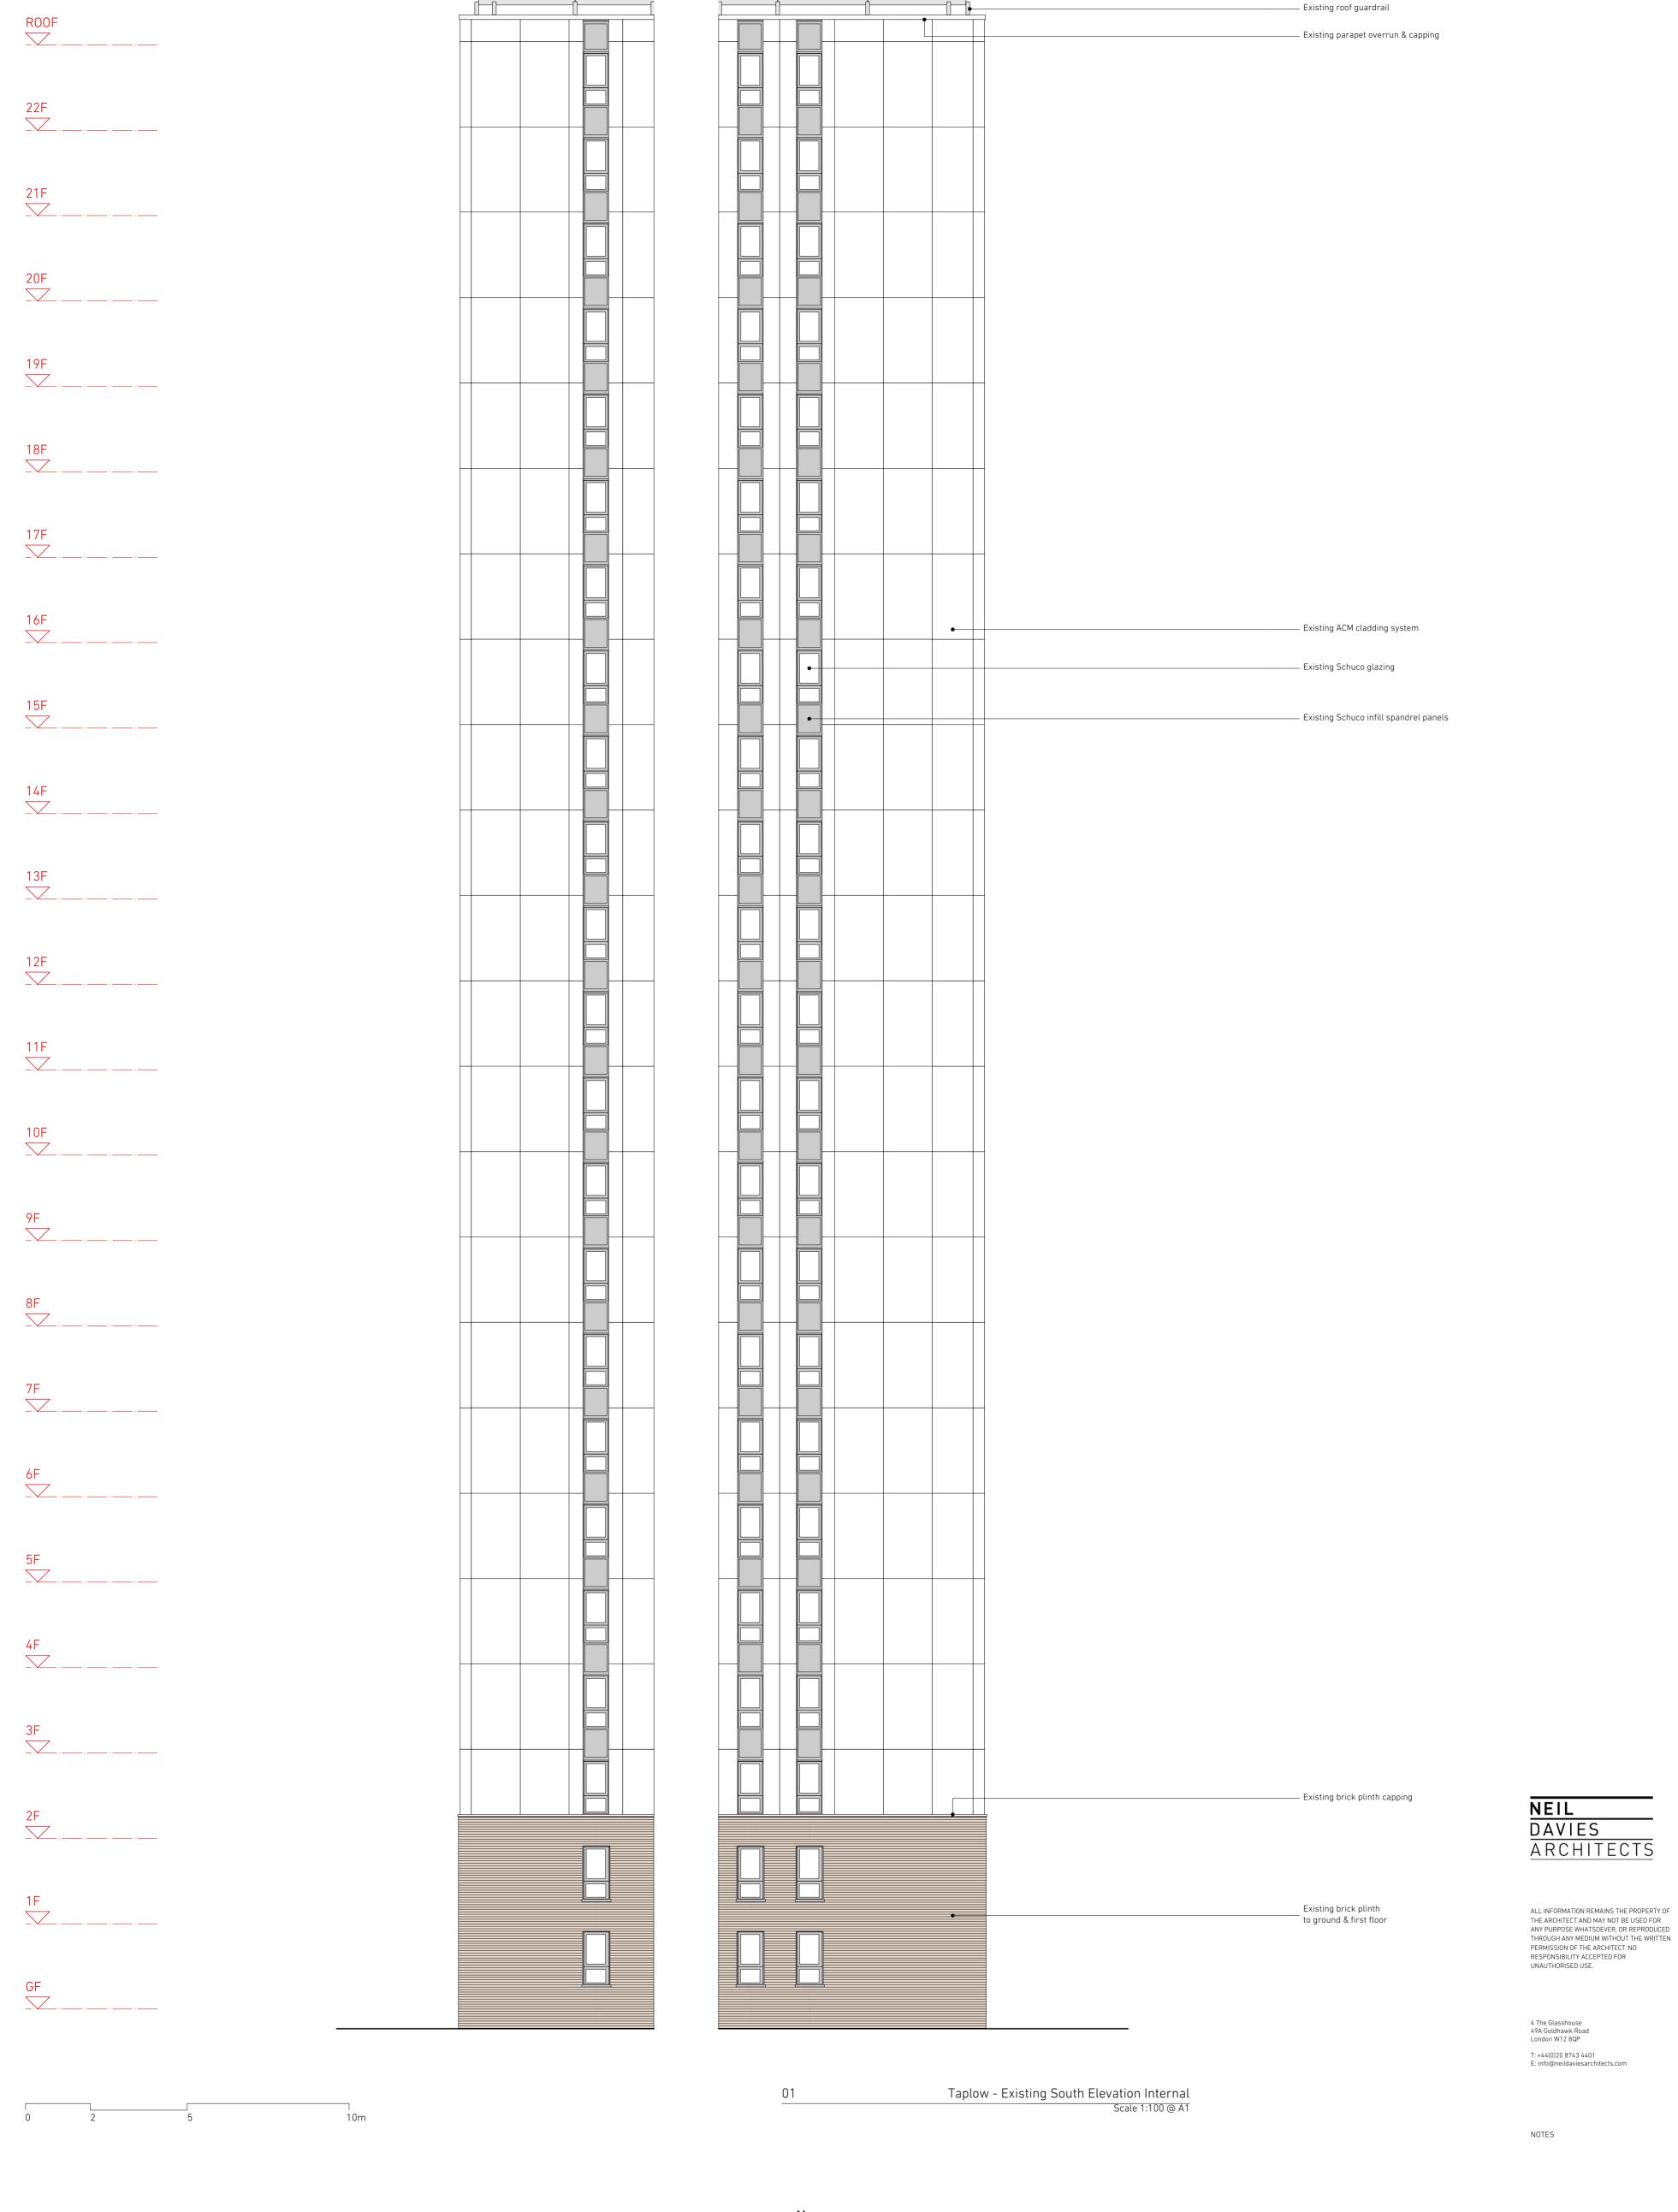

Taplow - Existing South Elevation
Scale 1:100 @ A1 01

02

Taplow - Key Plan Scale 1:500 @ A1

NEIL DAVIES ARCHITECTS

ALL INFORMATION REMAINS THE PROPERTY OF THE ARCHITECT AND MAY NOT BE USED FOR ANY PURPOSE WHATSOEVER, OR REPRODUCED THROUGH ANY MEDIUM WITHOUT THE WRITTEN PERMISSION OF THE ARCHITECT. NO RESPONSIBILITY ACCEPTED FOR UNAUTHORISED USE.

4 The Glasshouse 49A Goldhawk Road London W12 8QP T: +44(0)20 8743 4401 E: info@neildaviesarchitects.com

NOTES

26/01/18 A Issued for planning PLANNING CHALCOTS ESTATE PROJECT TITLE

Taplow Existing Elev South 114 1:100 @ A1 22/12/17 JOB NO 114

PLANNING

PROJECT CHALCOTS ESTATE

TITLE Taplow Existing Elev Int South

JOB NO 114

SCALE 1:100 @ A1

DATE 22/12/17

DRAWN BY SN

CHECKED BY ND