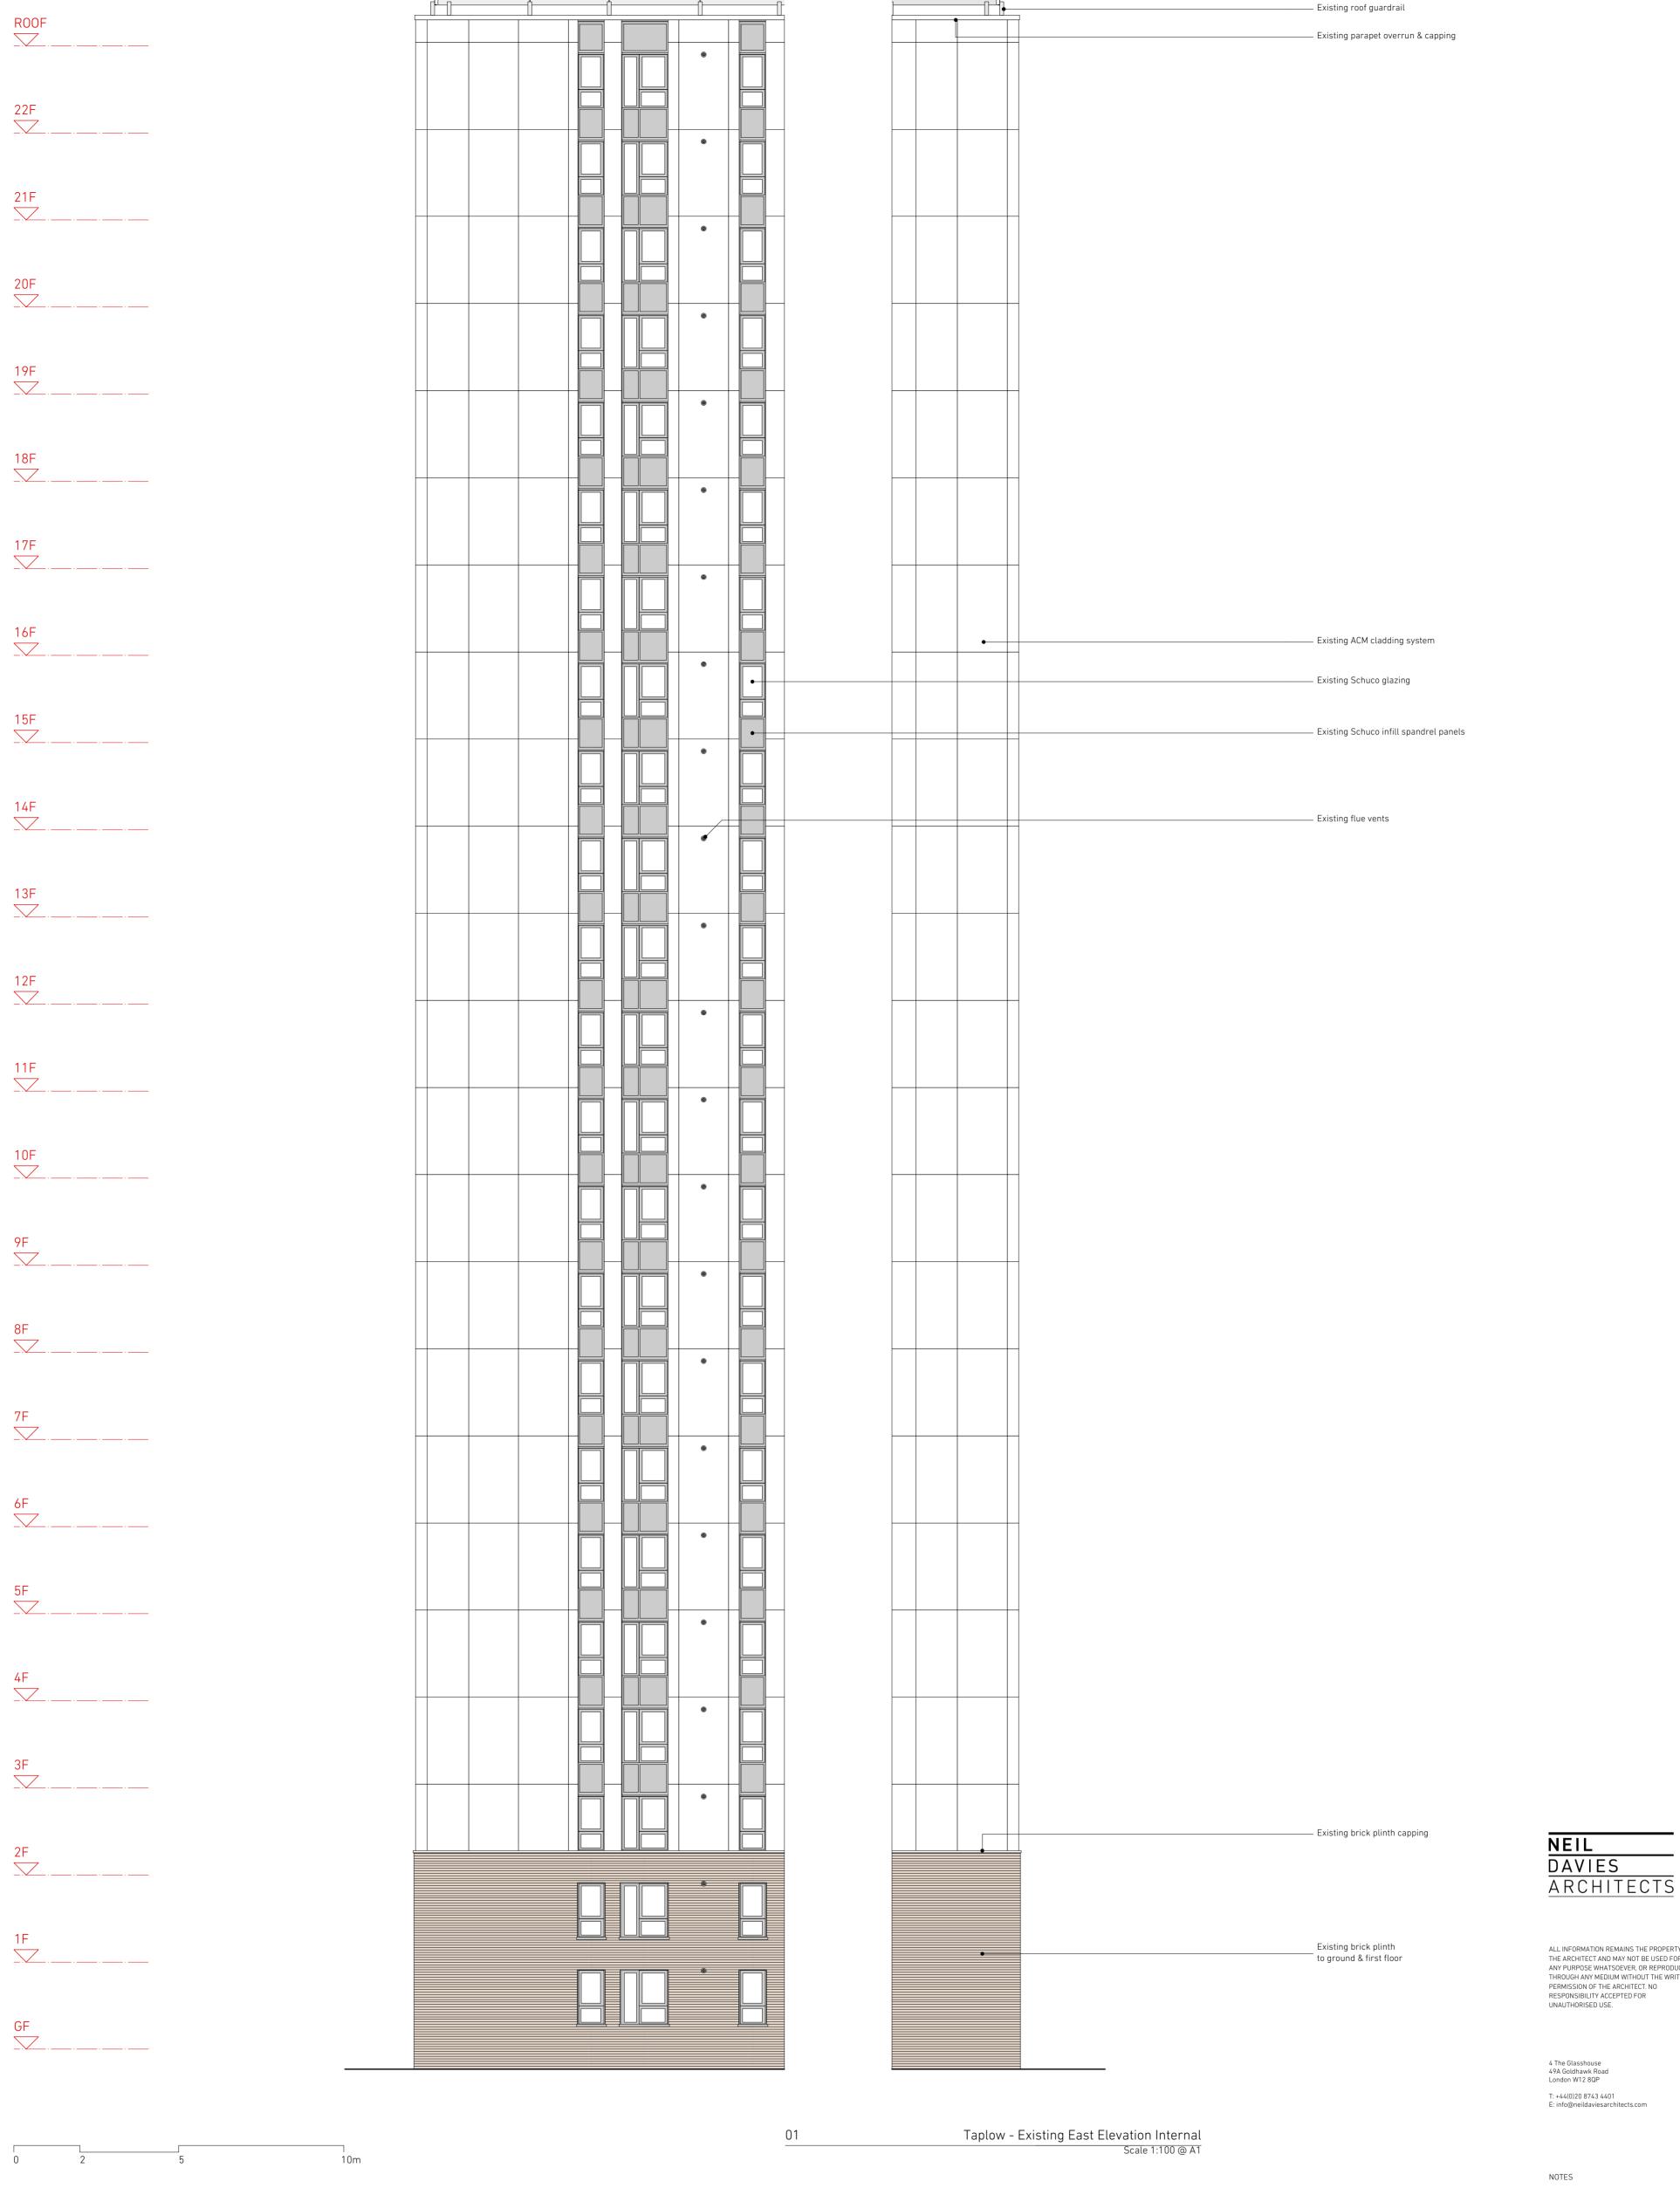

PROJECT CHALCOTS ESTATE
TITLE Taplow Existing Elev North
JOB NO 114
SCALE 1:100 @ A1
DATE 22/12/17
DRAWN BY SN
CHECKED BY ND
DWG NO 063
REVISION A

01 Taplow - Existing East Elevation
Scale 1:100 @ A1

02 Taplow - Key Plan
Scale 1:500 @ A1

4 The Glasshouse 49A Goldhawk Road London W12 8QP T: +44(0)20 8743 4401 E: info@neildaviesarchitects.com

NOTES

A Issued for planning 26/01/18
PLANNING

PROJECT CHALCOTS ESTATE
TITLE Taplow Existing Elev East
JOB NO 114
SCALE 1:100 @ A1
DATE 22/12/17
DRAWN BY SN
CHECKED BY ND
DWG NO 064
REVISION A

T: +44(0)20 8743 4401 E: info@neildaviesarchitects.com

A Issued for planning 26/01/18 PLANNING **PROJECT** CHALCOTS ESTATE Taplow Existing Elev Int East 114 1:100 @ A1 22/12/17 TITLE JOB NO 114

SCALE 1:100