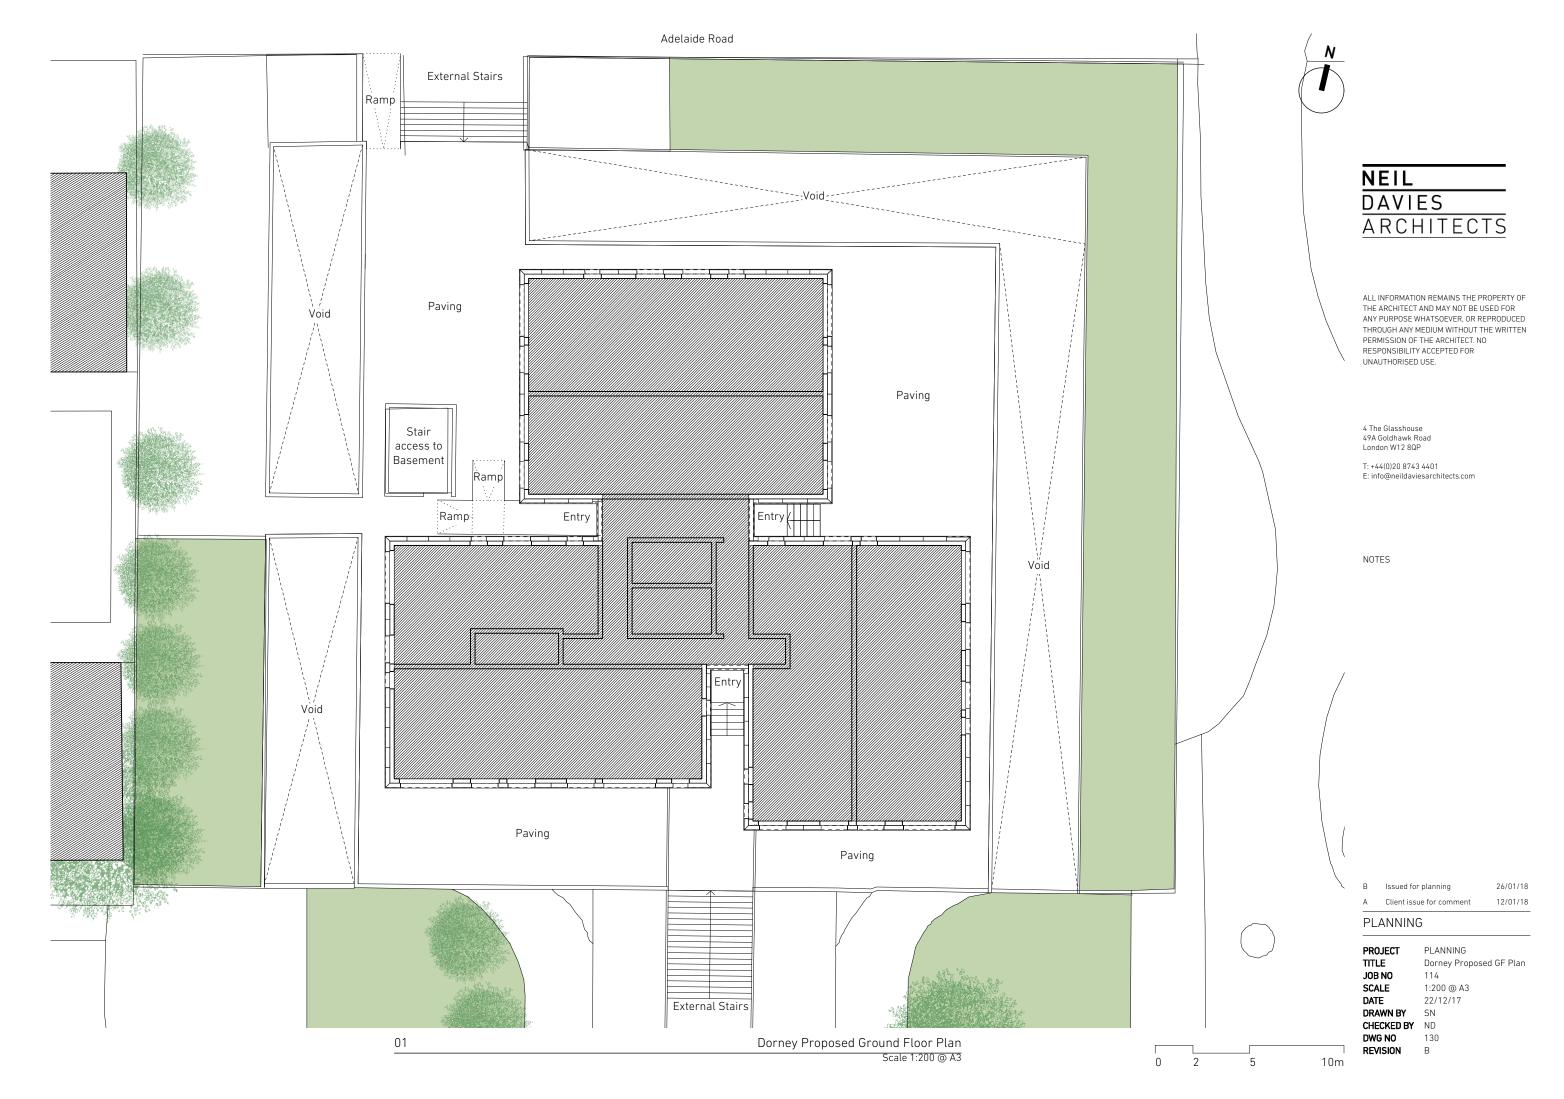

NEIL DAVIES ARCHITECTS

— Existing lift motor room

ALL INFORMATION REMAINS THE PROPERTY OF THE ARCHITECT AND MAY NOT BE USED FOR ANY PURPOSE WHATSOEVER, OR REPRODUCED THROUGH ANY MEDIUM WITHOUT THE WRITTEN PERMISSION OF THE ARCHITECT. NO RESPONSIBILITY ACCEPTED FOR UNAUTHORISED USE.

4 The Glasshouse 49A Goldhawk Road London W12 8QP T: +44(0)20 8743 4401 E: info@neildaviesarchitects.com

02 Dorney - Key Plan
Scale 1:500 @ A1

A Issued for planning 26/01/18

PLANNING

PROJECT PLANNING

TITLE Dorney Proposed Elev North
JOB NO 114