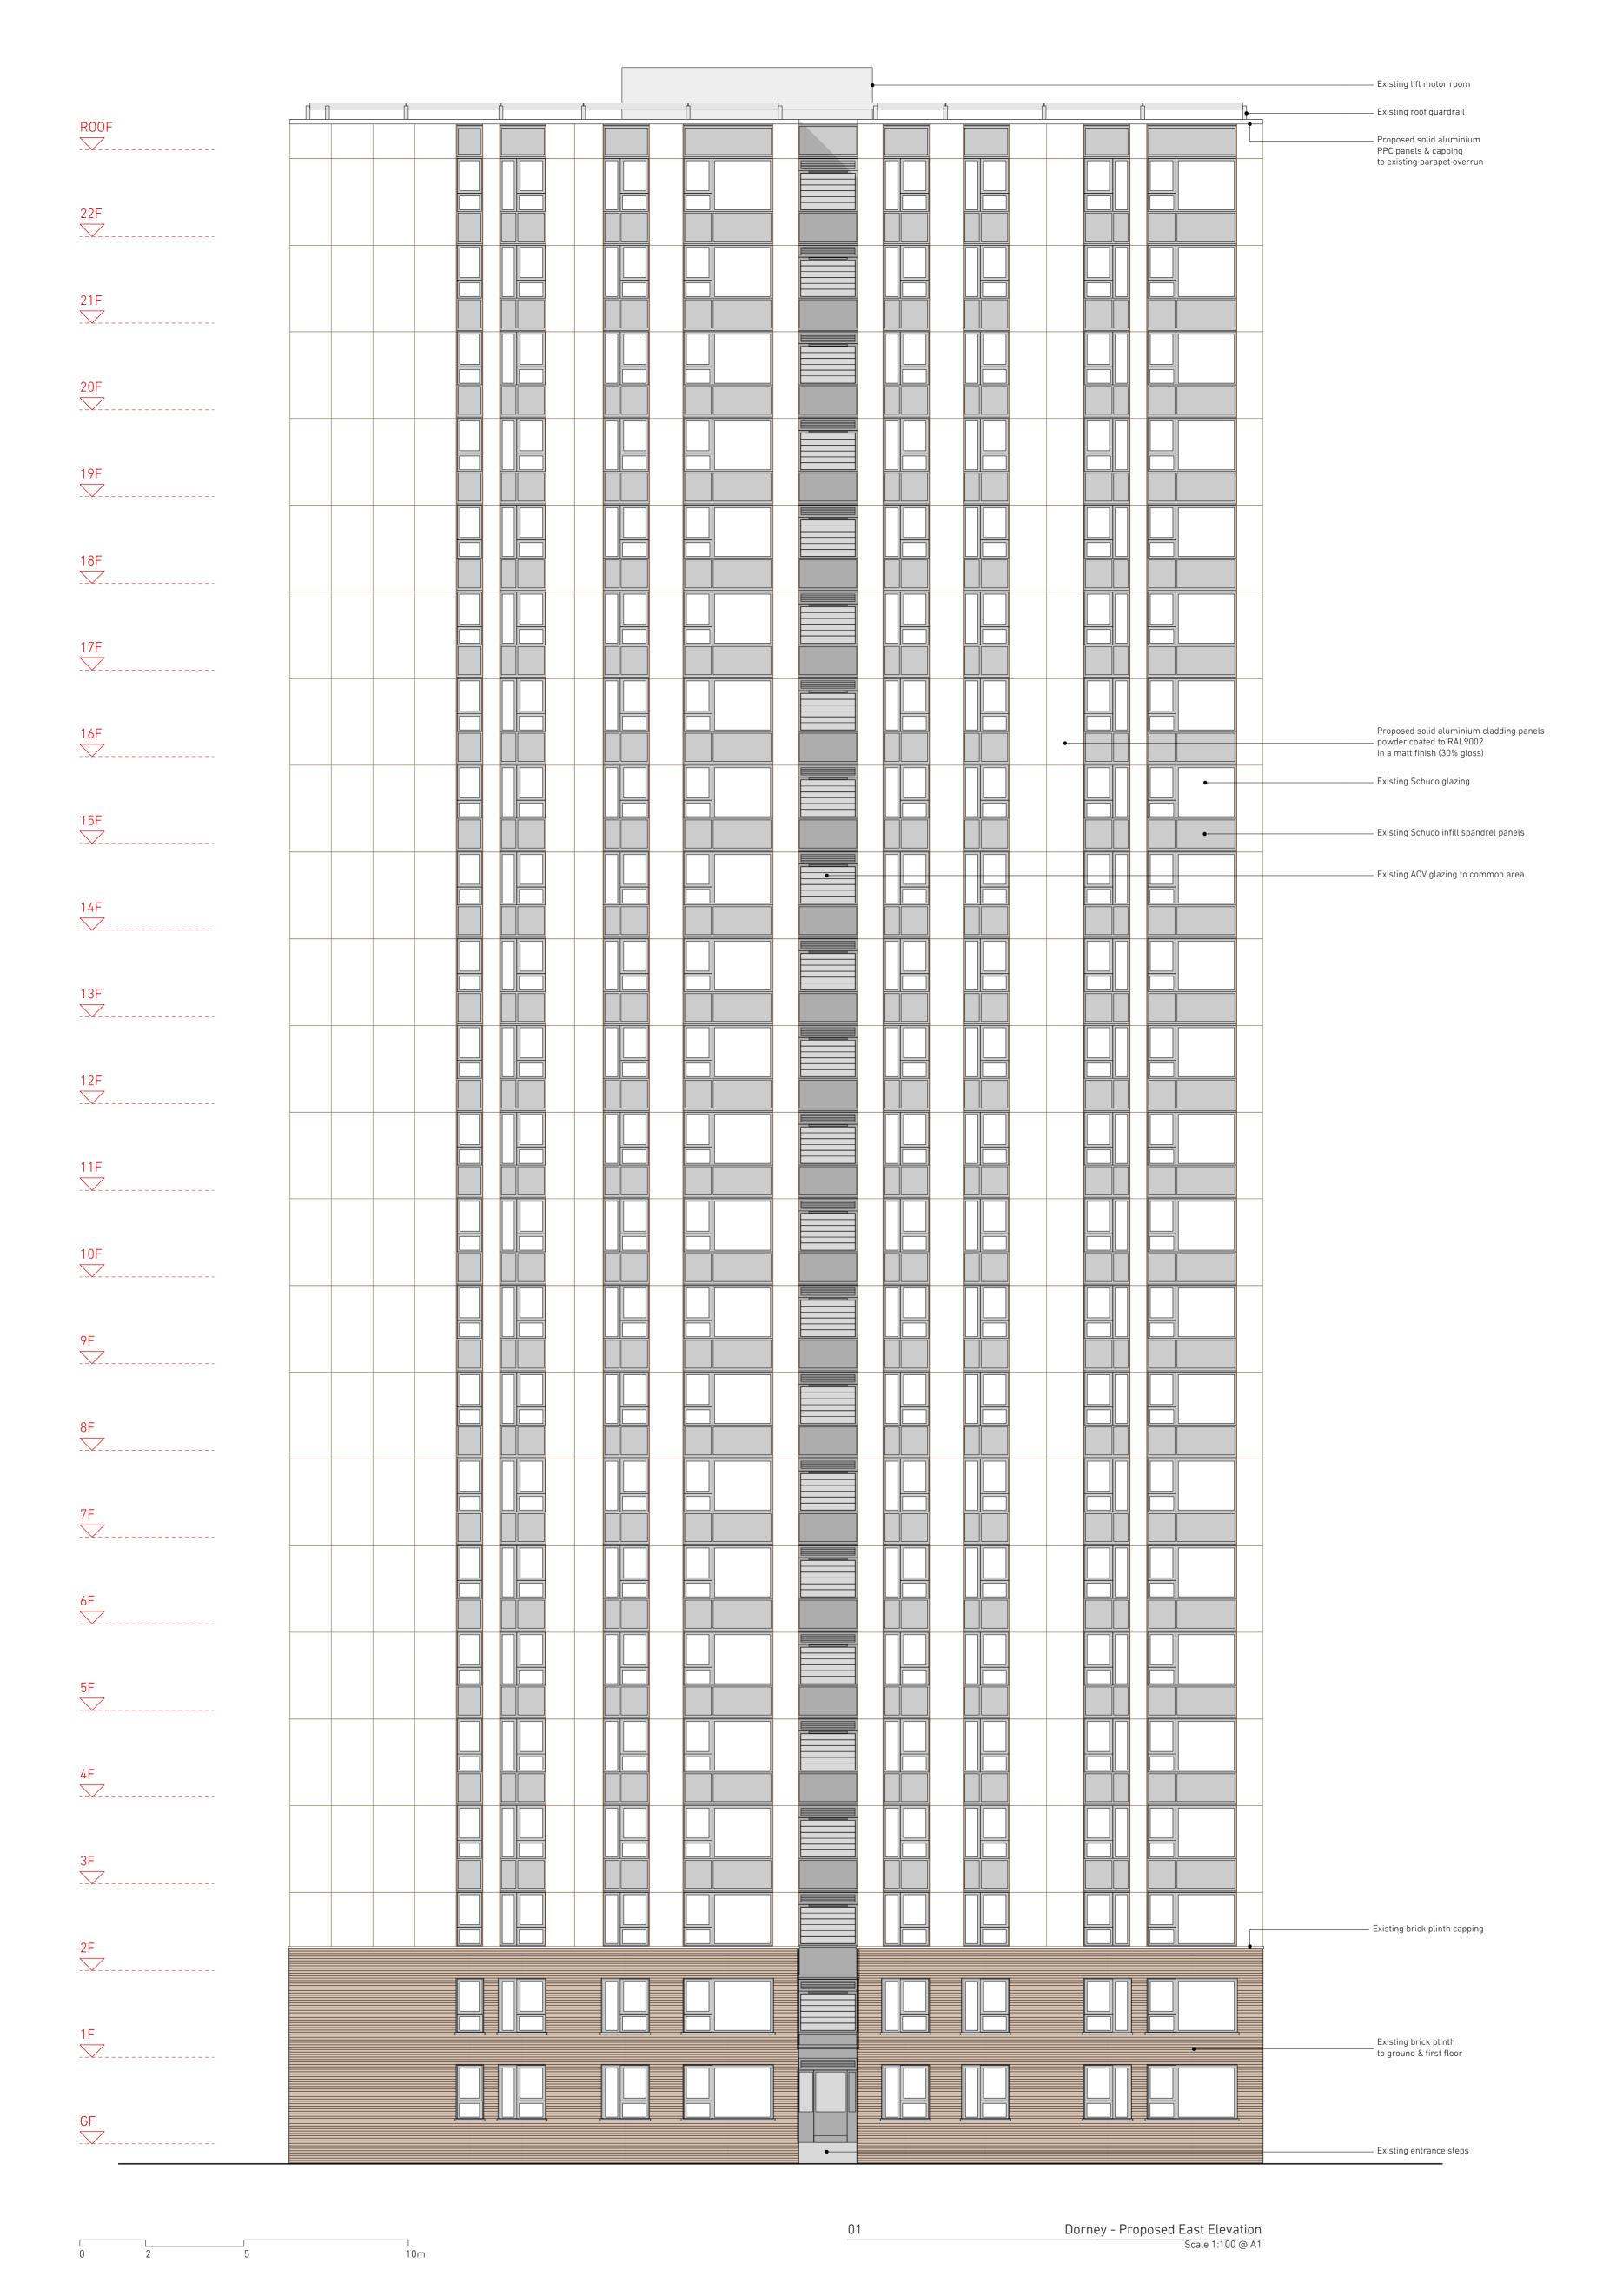

NEIL DAVIES ARCHITECTS

— Existing lift motor room

ALL INFORMATION REMAINS THE PROPERTY OF THE ARCHITECT AND MAY NOT BE USED FOR ANY PURPOSE WHATSOEVER, OR REPRODUCED THROUGH ANY MEDIUM WITHOUT THE WRITTEN PERMISSION OF THE ARCHITECT. NO RESPONSIBILITY ACCEPTED FOR UNAUTHORISED USE.