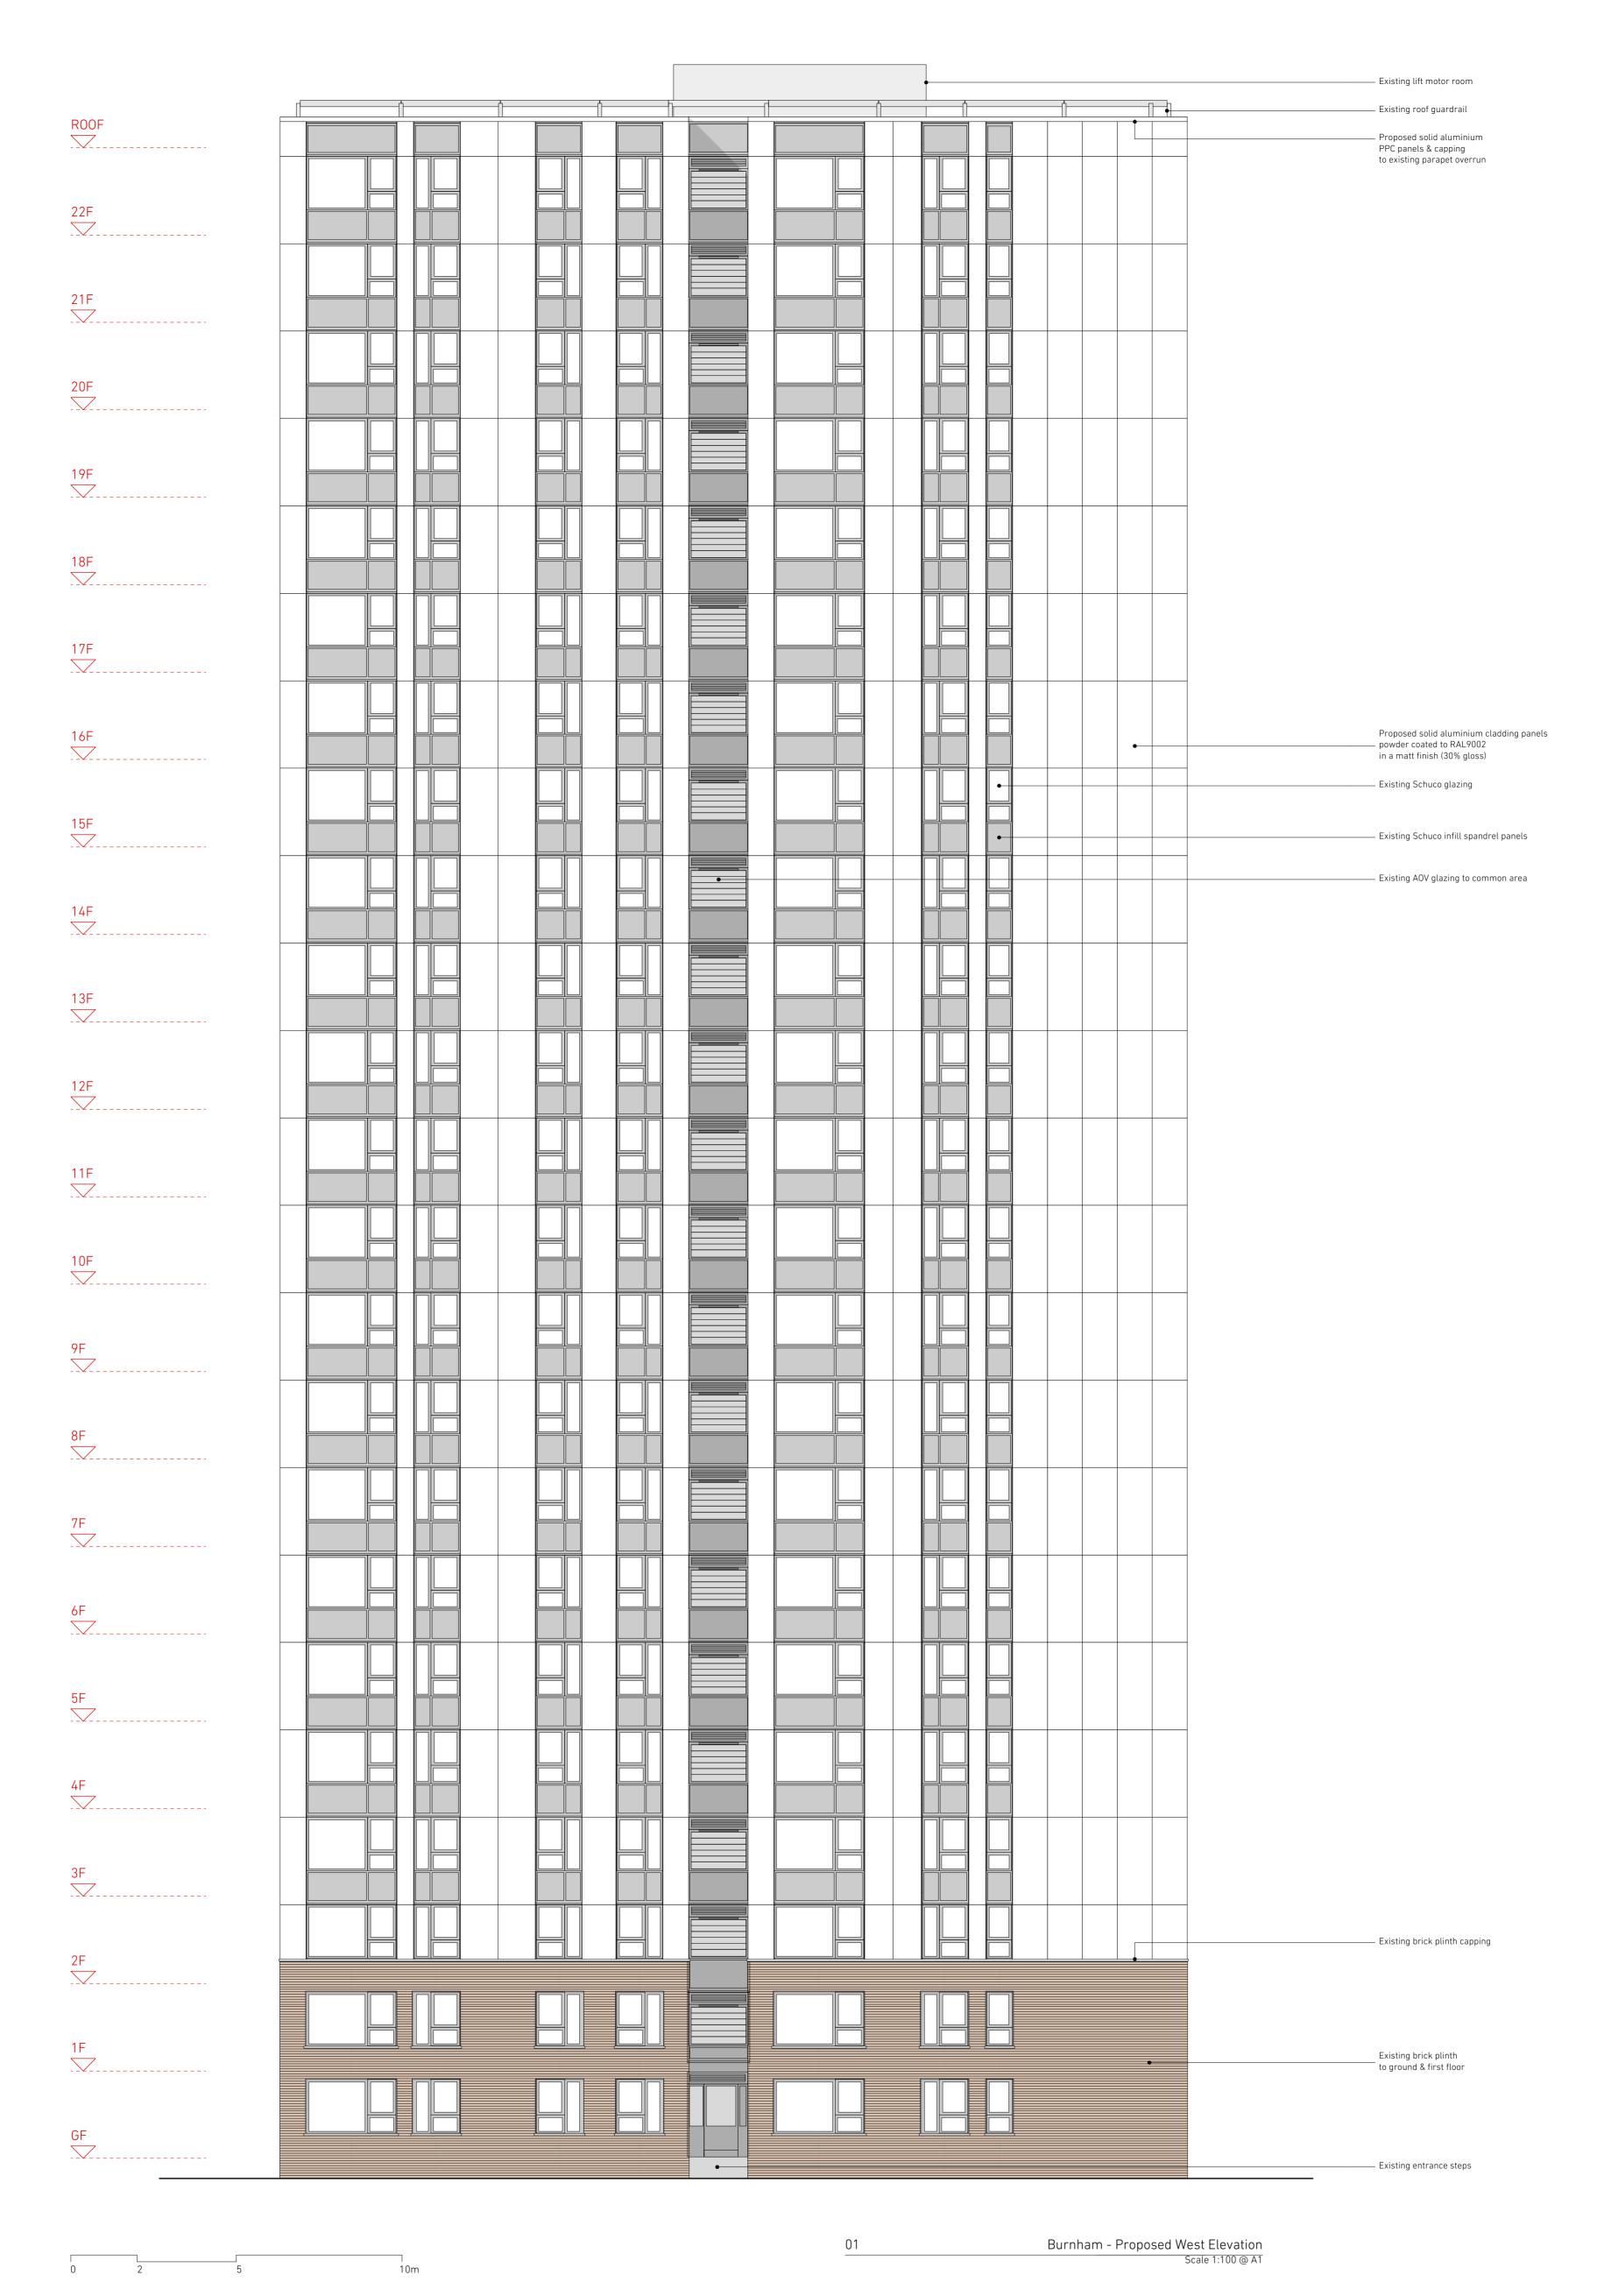

10m

01 Burnham - Proposed East Elevation
Scale 1:100 @ A1

02 Burnham - Key Plan
Scale 1:500 @ A1

## NEIL DAVIES ARCHITECTS

ALL INFORMATION REMAINS THE PROPERTY OF THE ARCHITECT AND MAY NOT BE USED FOR ANY PURPOSE WHATSOEVER, OR REPRODUCED THROUGH ANY MEDIUM WITHOUT THE WRITTEN PERMISSION OF THE ARCHITECT. NO RESPONSIBILITY ACCEPTED FOR UNAUTHORISED USE.

4 The Glasshouse 49A Goldhawk Road London W12 8QP T: +44(0)20 8743 4401 E: info@neildaviesarchitects.com

NOTES

 B
 Issued for planning
 26/01/18

 A
 Client issue for comment
 12/01/18

 PLANNING

PLANNING

PROJECT PLANNING

TITLE Burnham Proposed Elev East

JOB NO 114

SCALE 1:100 @ A1

DATE 20/12/17

DRAWN BY SN

CHECKED BY ND

DWG NO 154

REVISION B