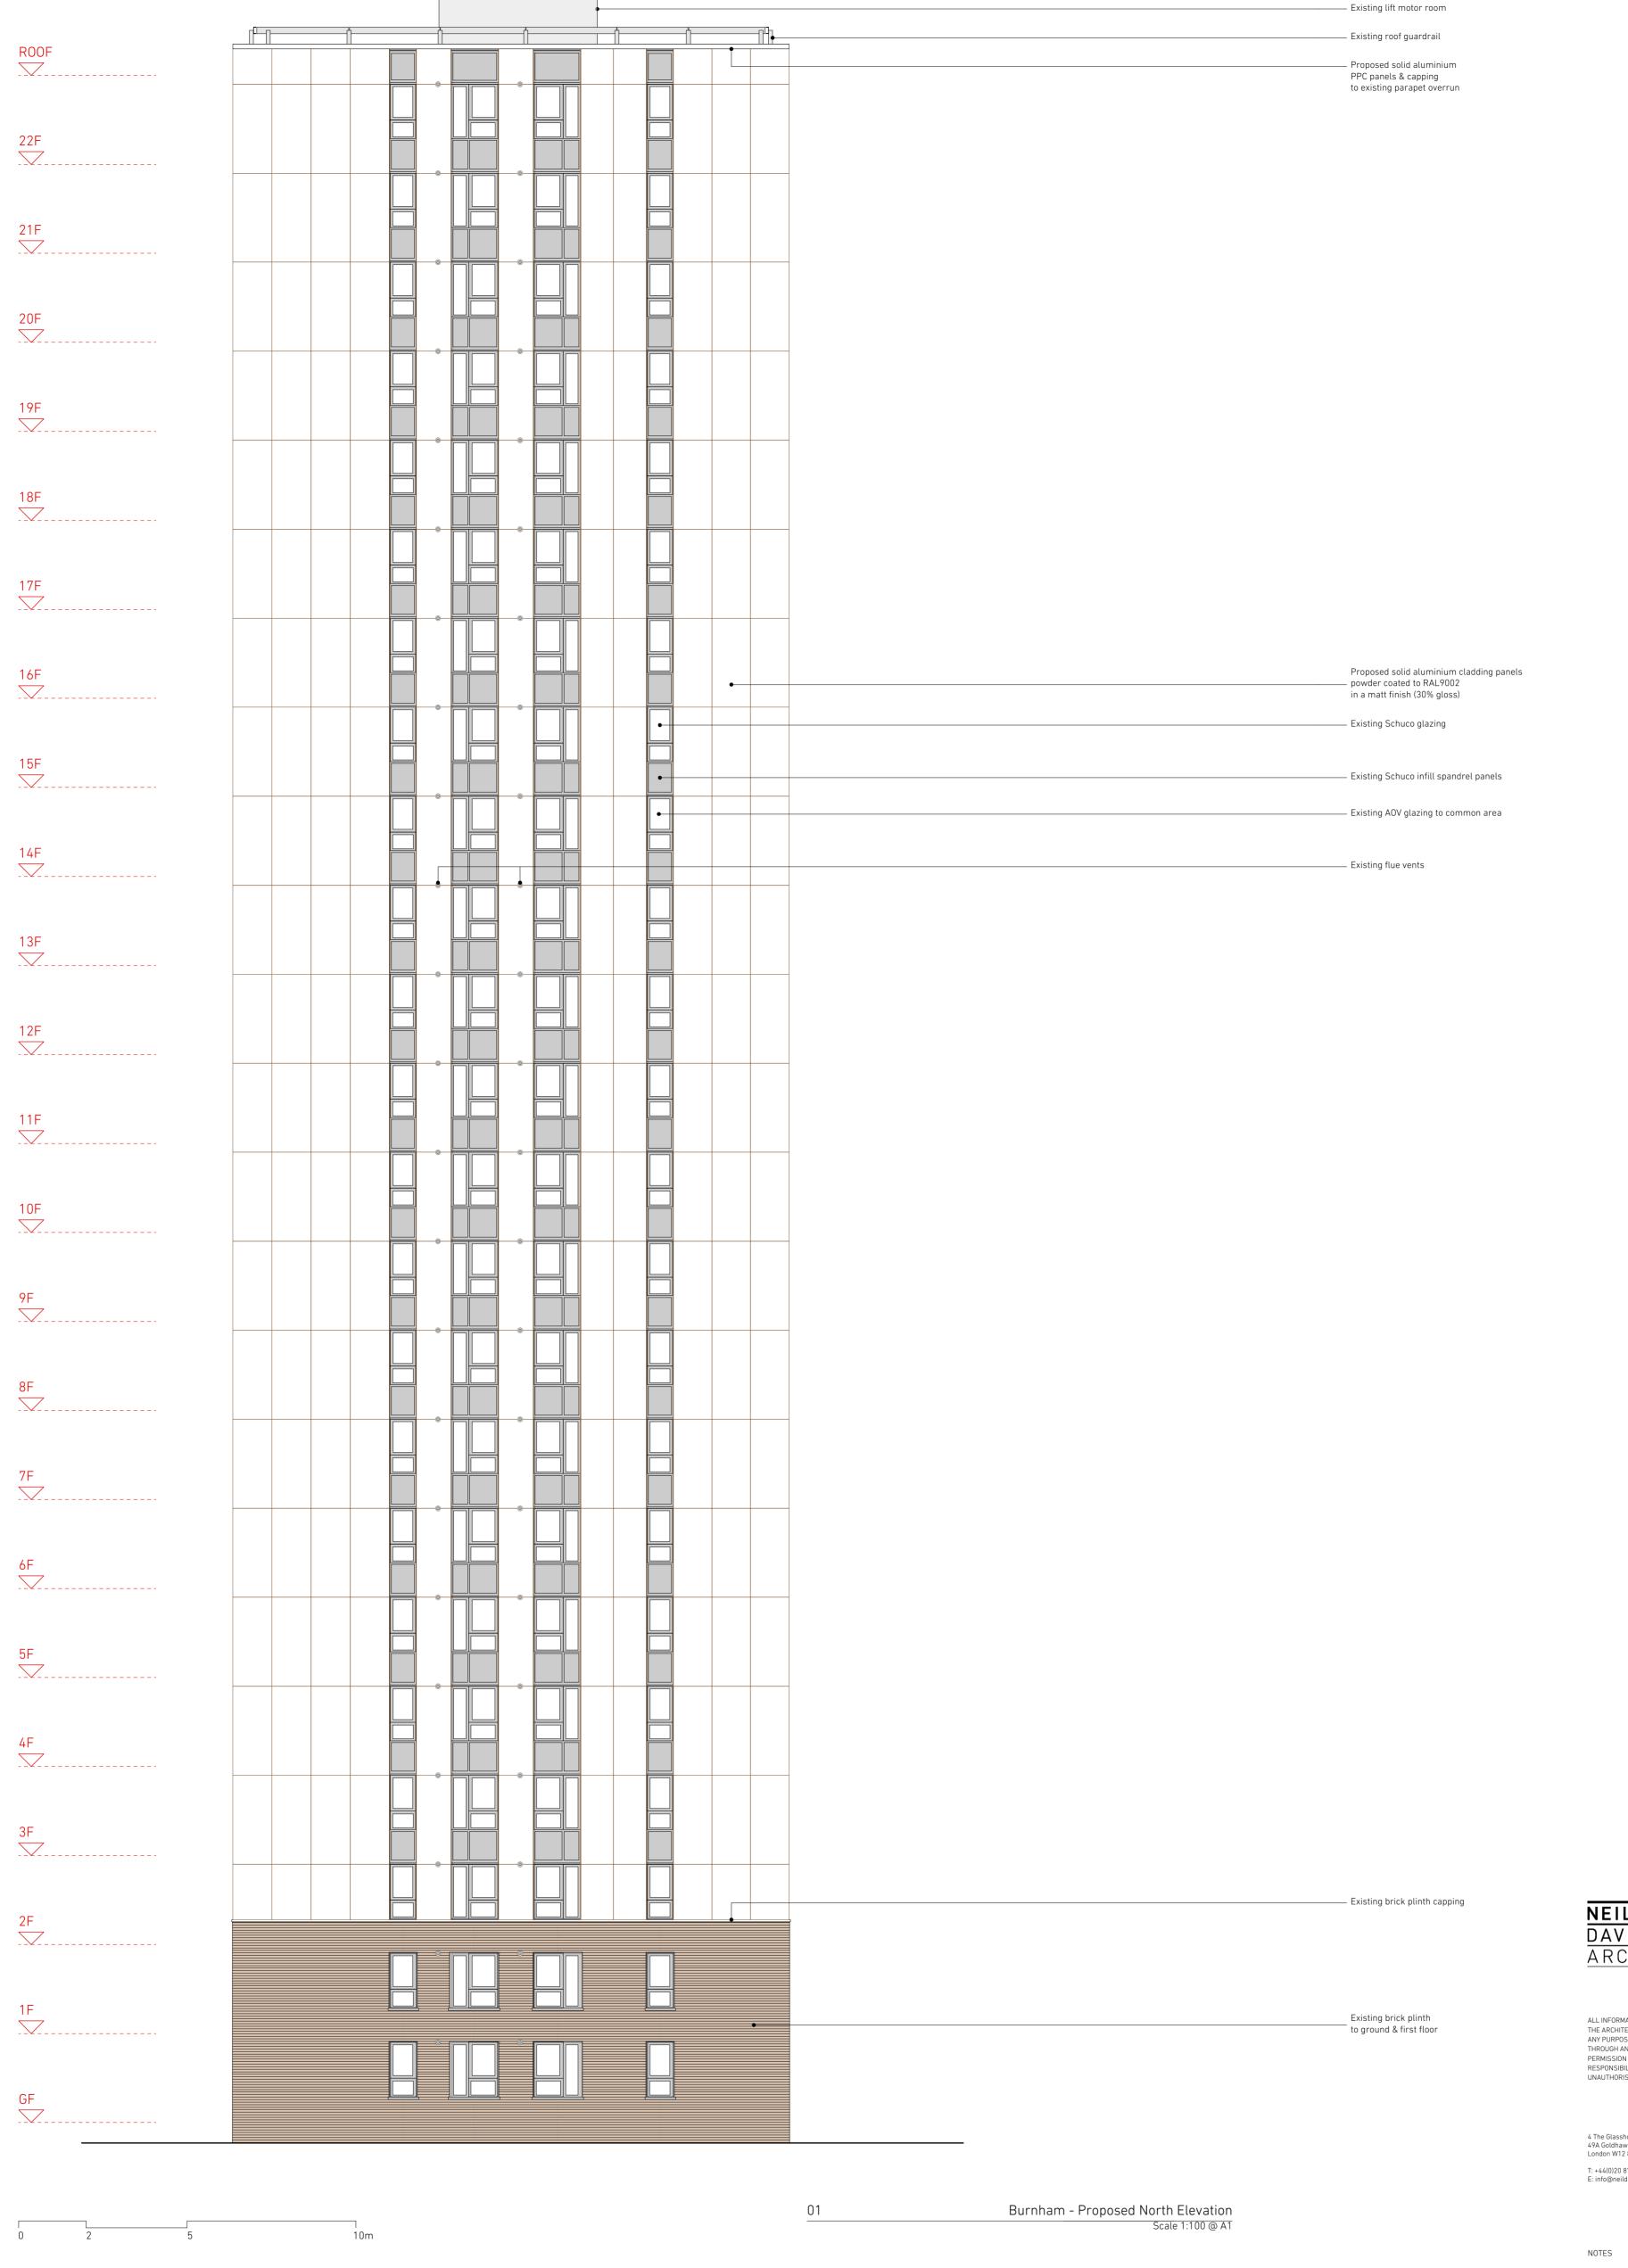

10m

01 Burnham - Proposed East Elevation
Scale 1:100 @ A1

02 Burnham - Key Plan
Scale 1:500 @ A1

TITLE Burnham Proposed Elev East

JOB NO 114

SCALE 1:100 @ A1

DATE 20/12/17

DRAWN BY SN

CHECKED BY ND

DWG NO 154

REVISION B