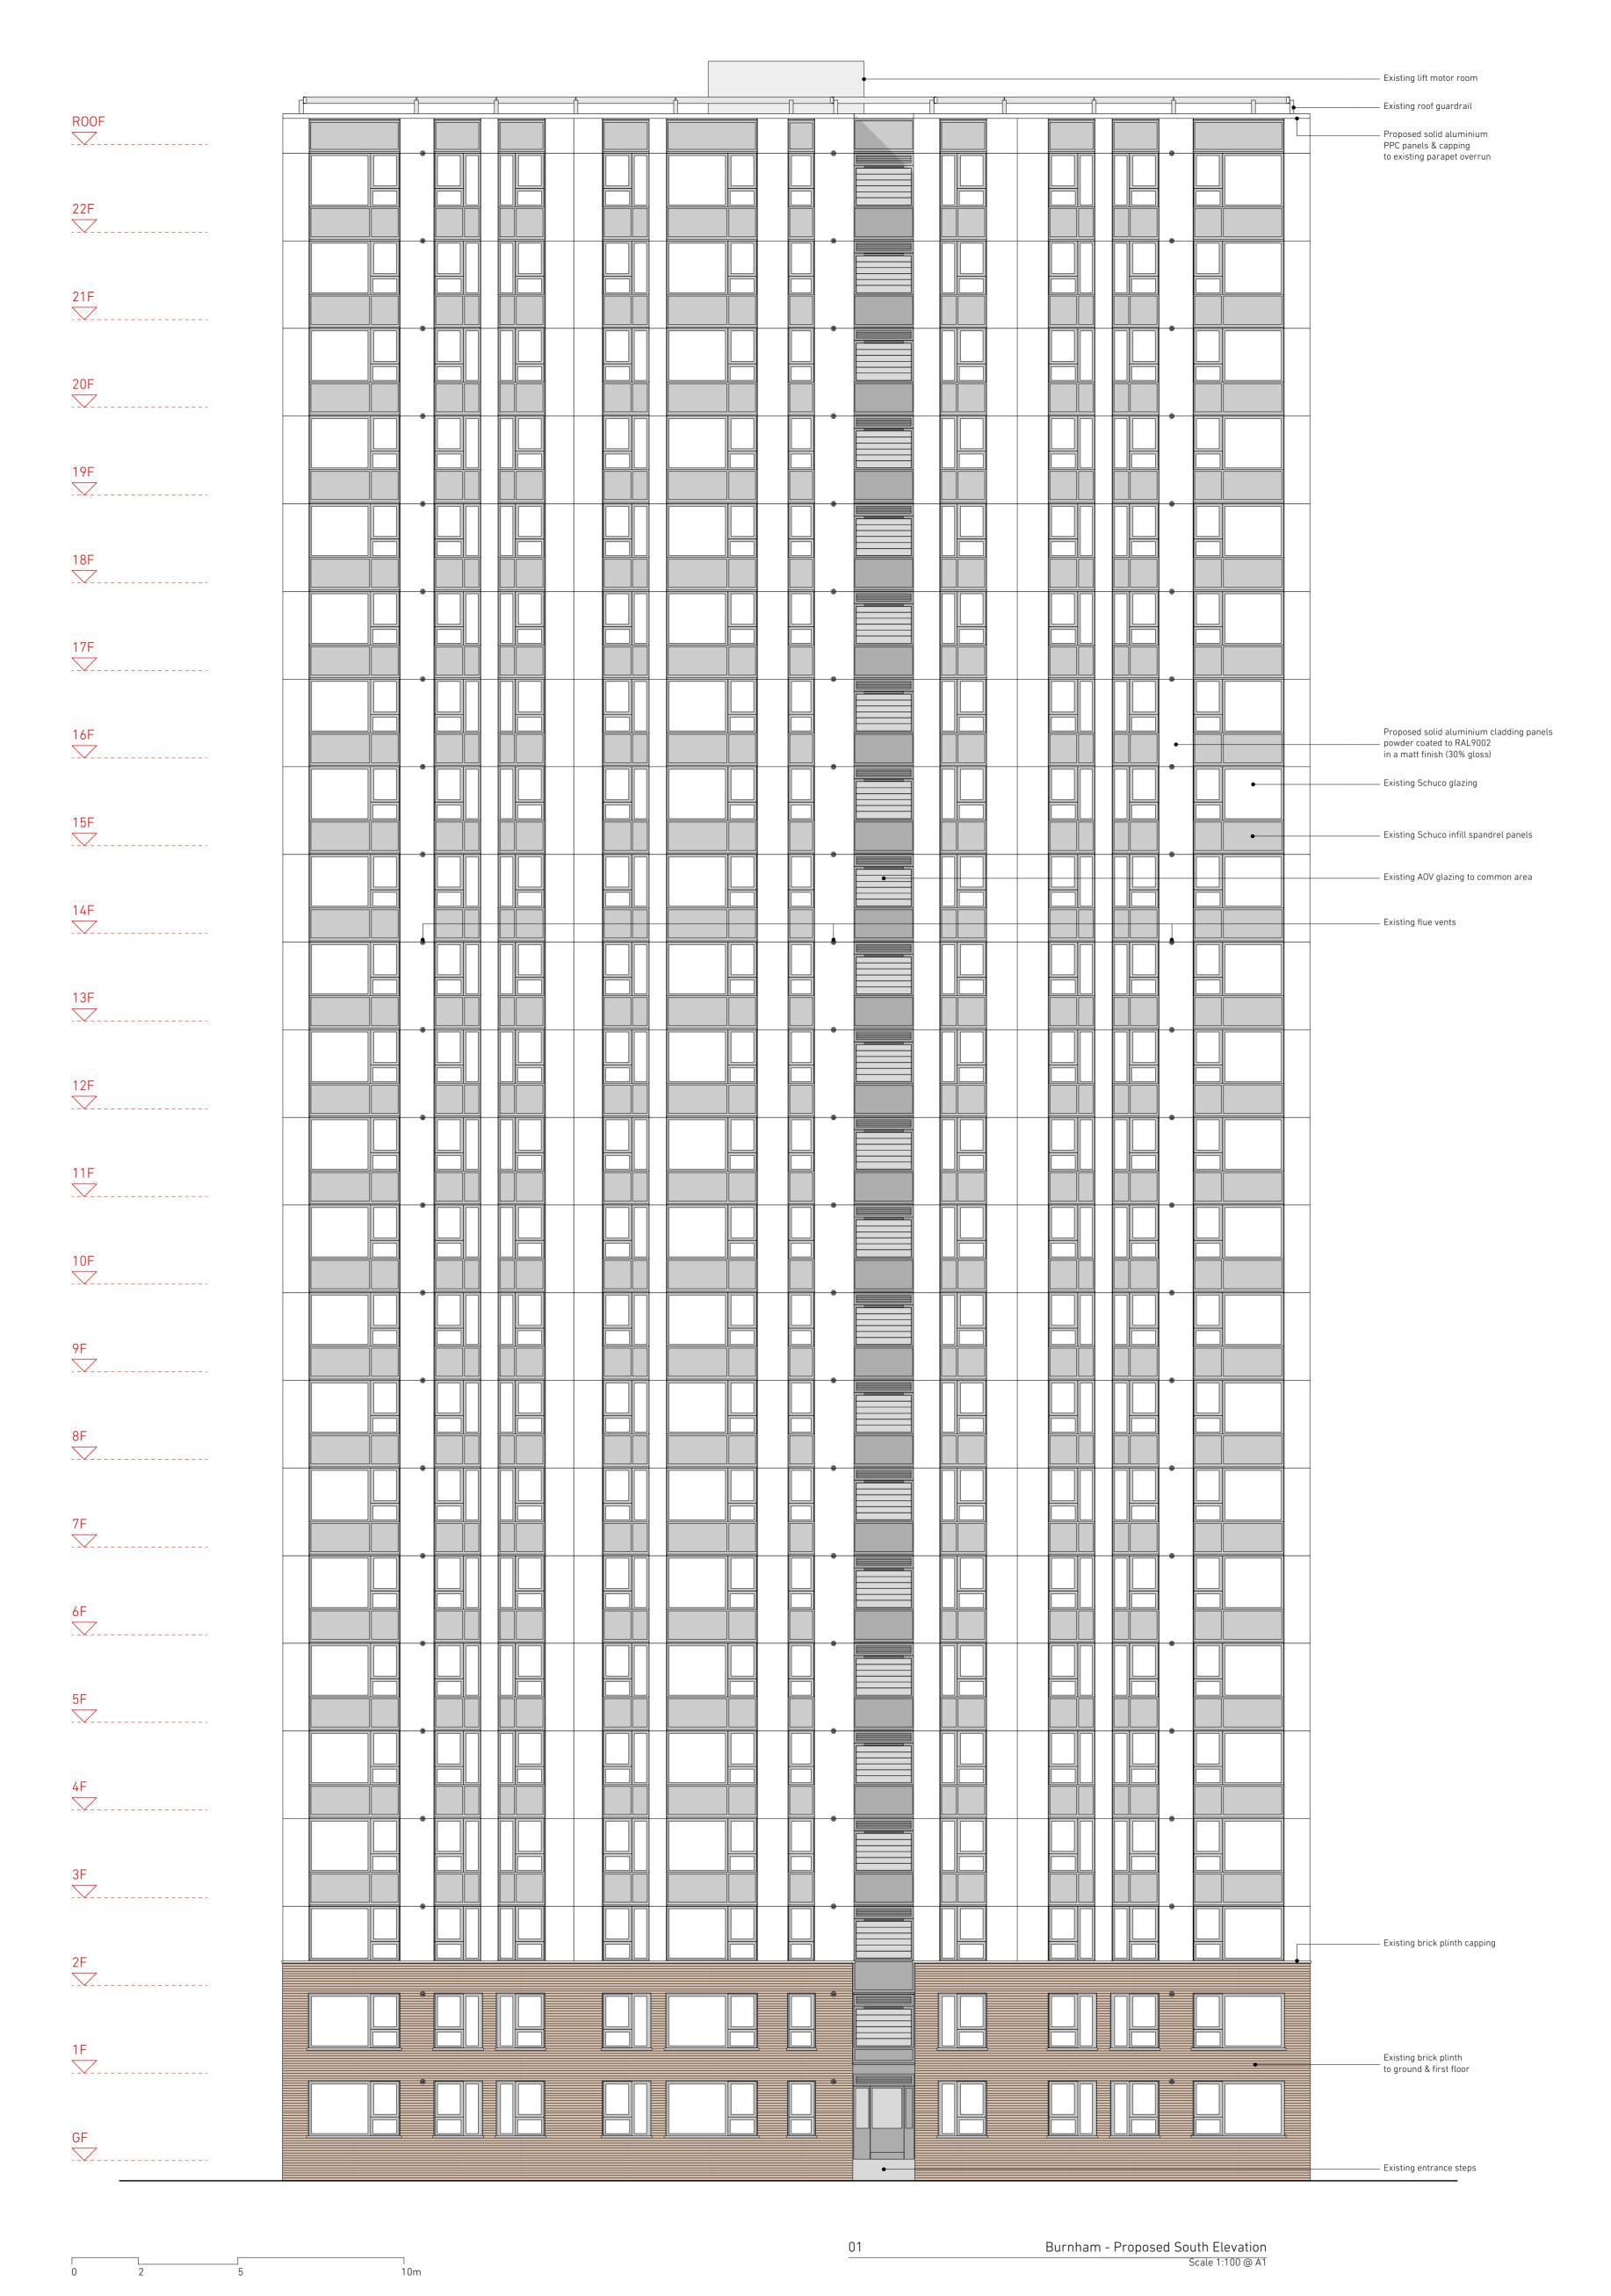

TITLE Burnham Proposed Elev South

JOB NO 114

SCALE 1:100 @ A1

DATE 20/12/17

DRAWN BY SN

CHECKED BY ND

DWG NO 155

REVISION B