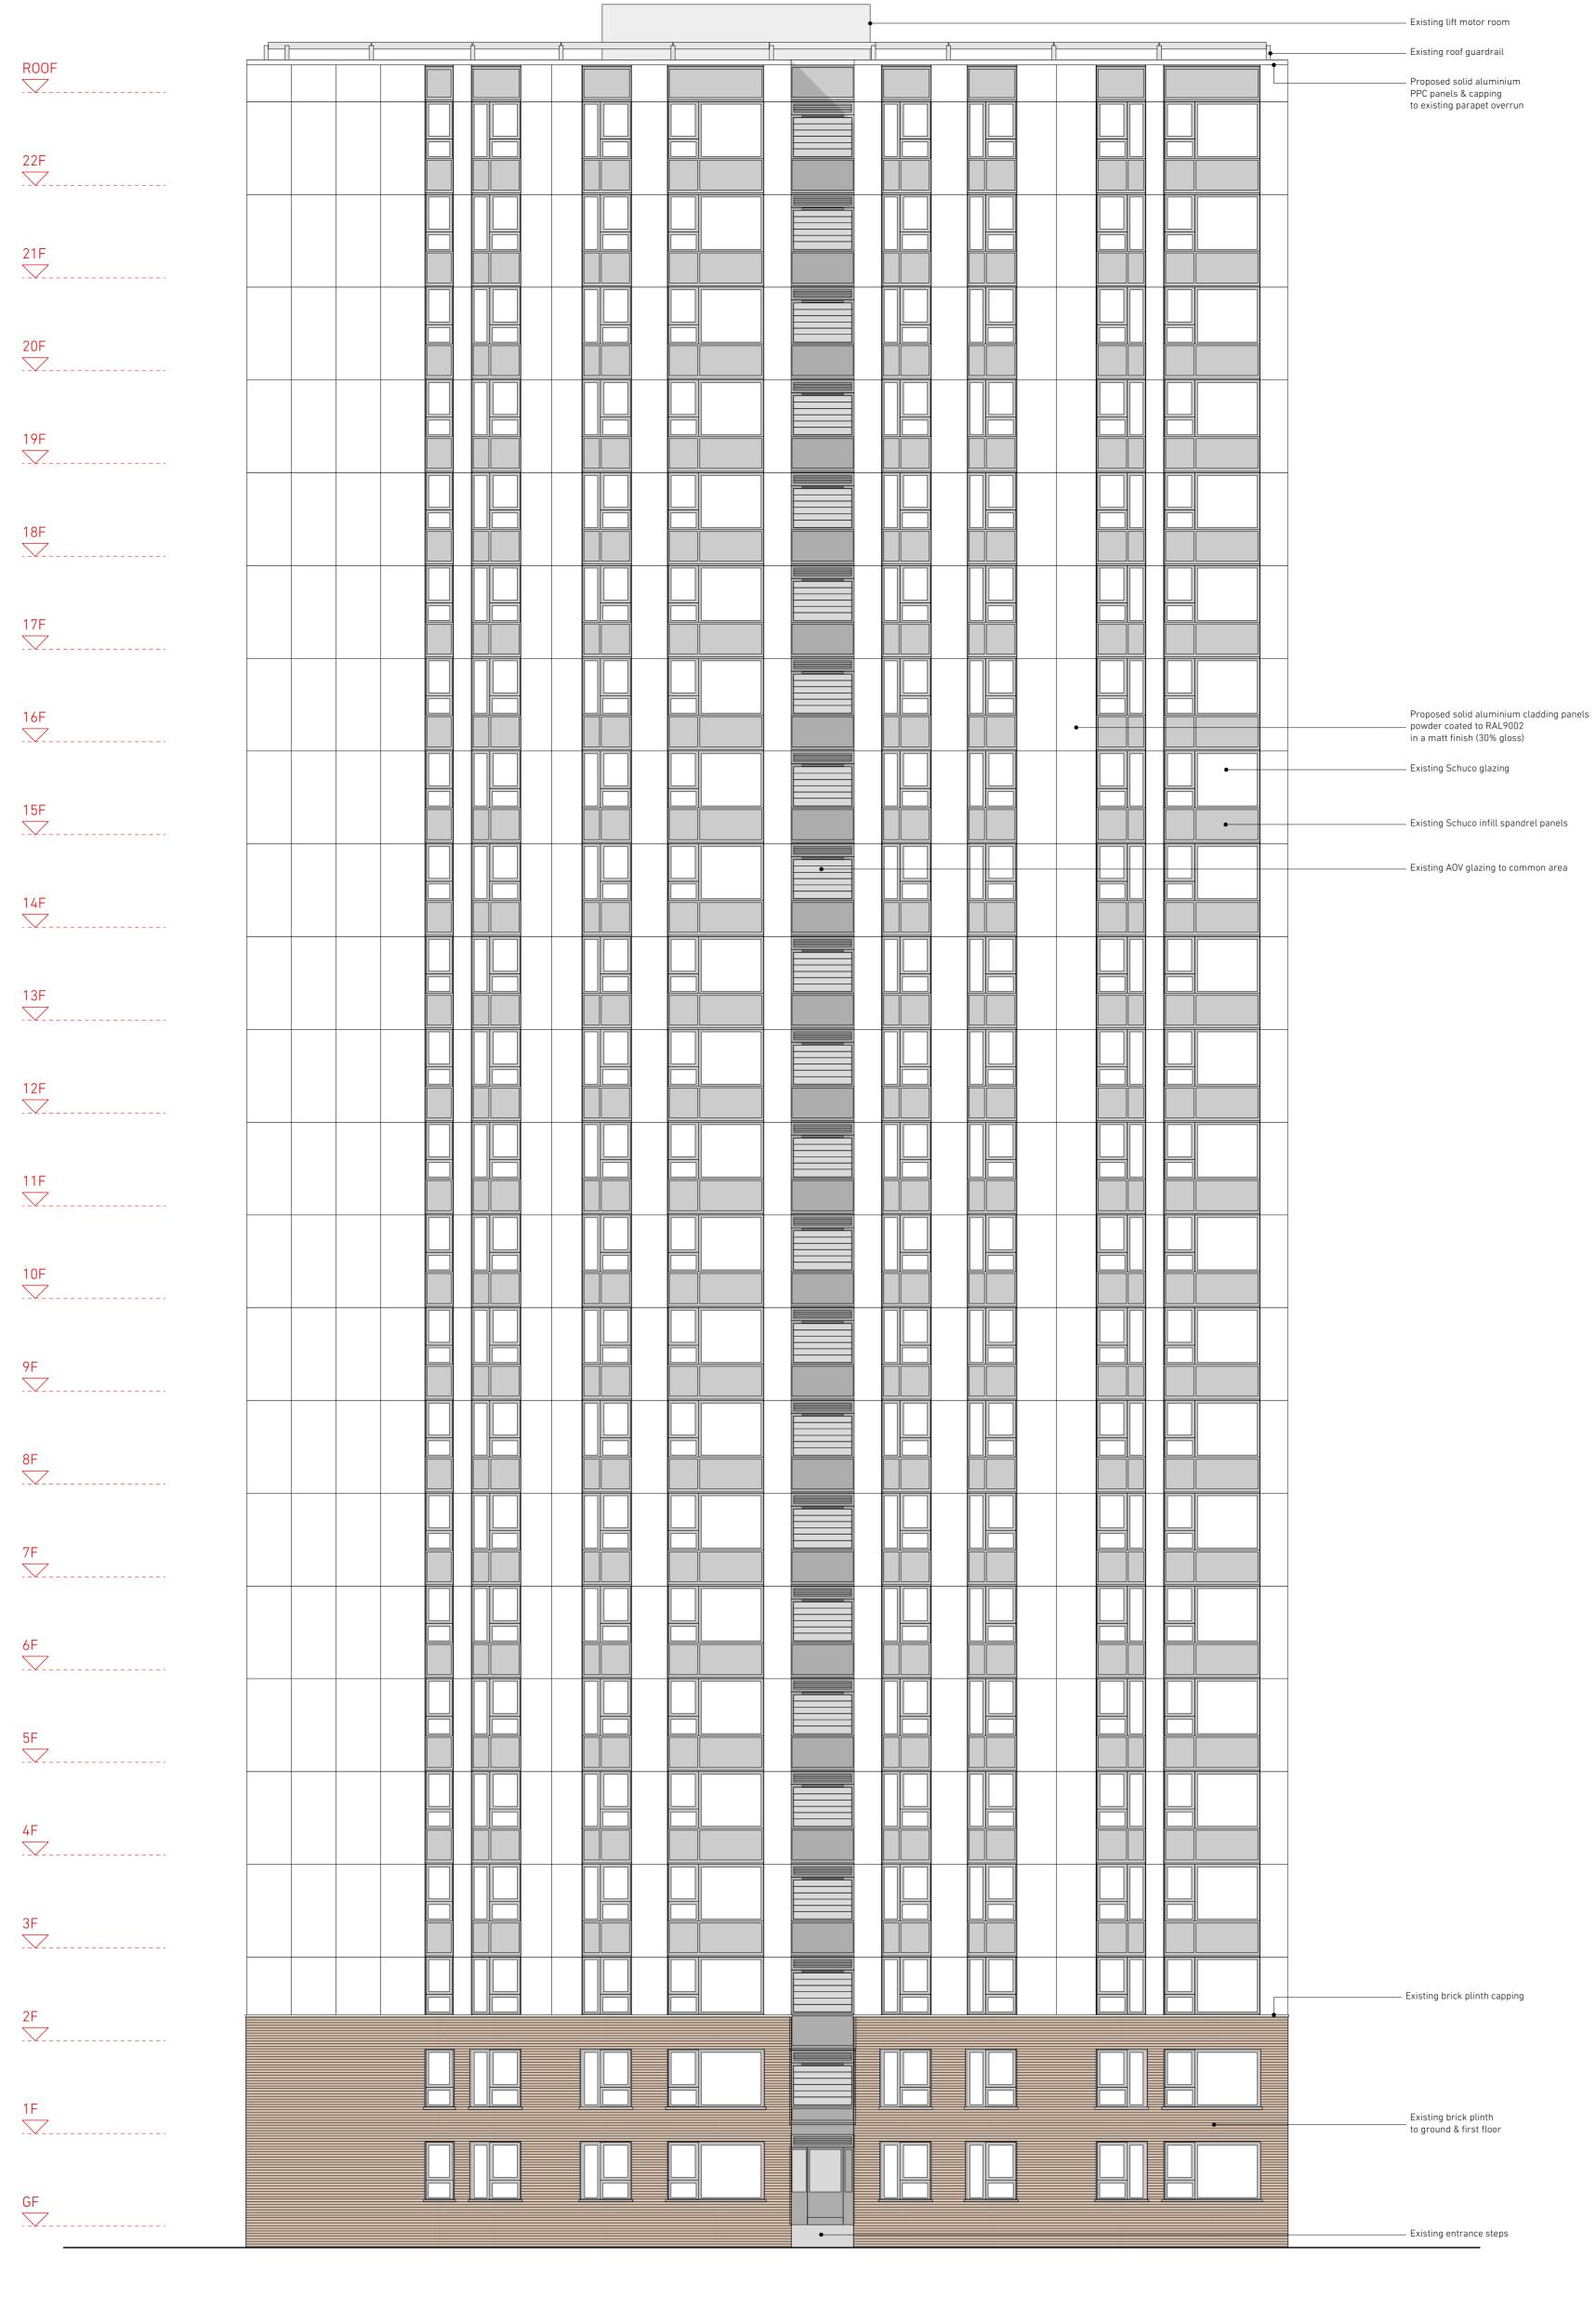

10m

01 Burnham - Proposed East Elevation
Scale 1:100 @ A1

02 Burnham - Key Plan
Scale 1:500 @ A1

TITLE Burnham Proposed Elev East

JOB NO 114

SCALE 1:100 @ A1

DATE 20/12/17

DRAWN BY SN

CHECKED BY ND

DWG NO 154

REVISION B