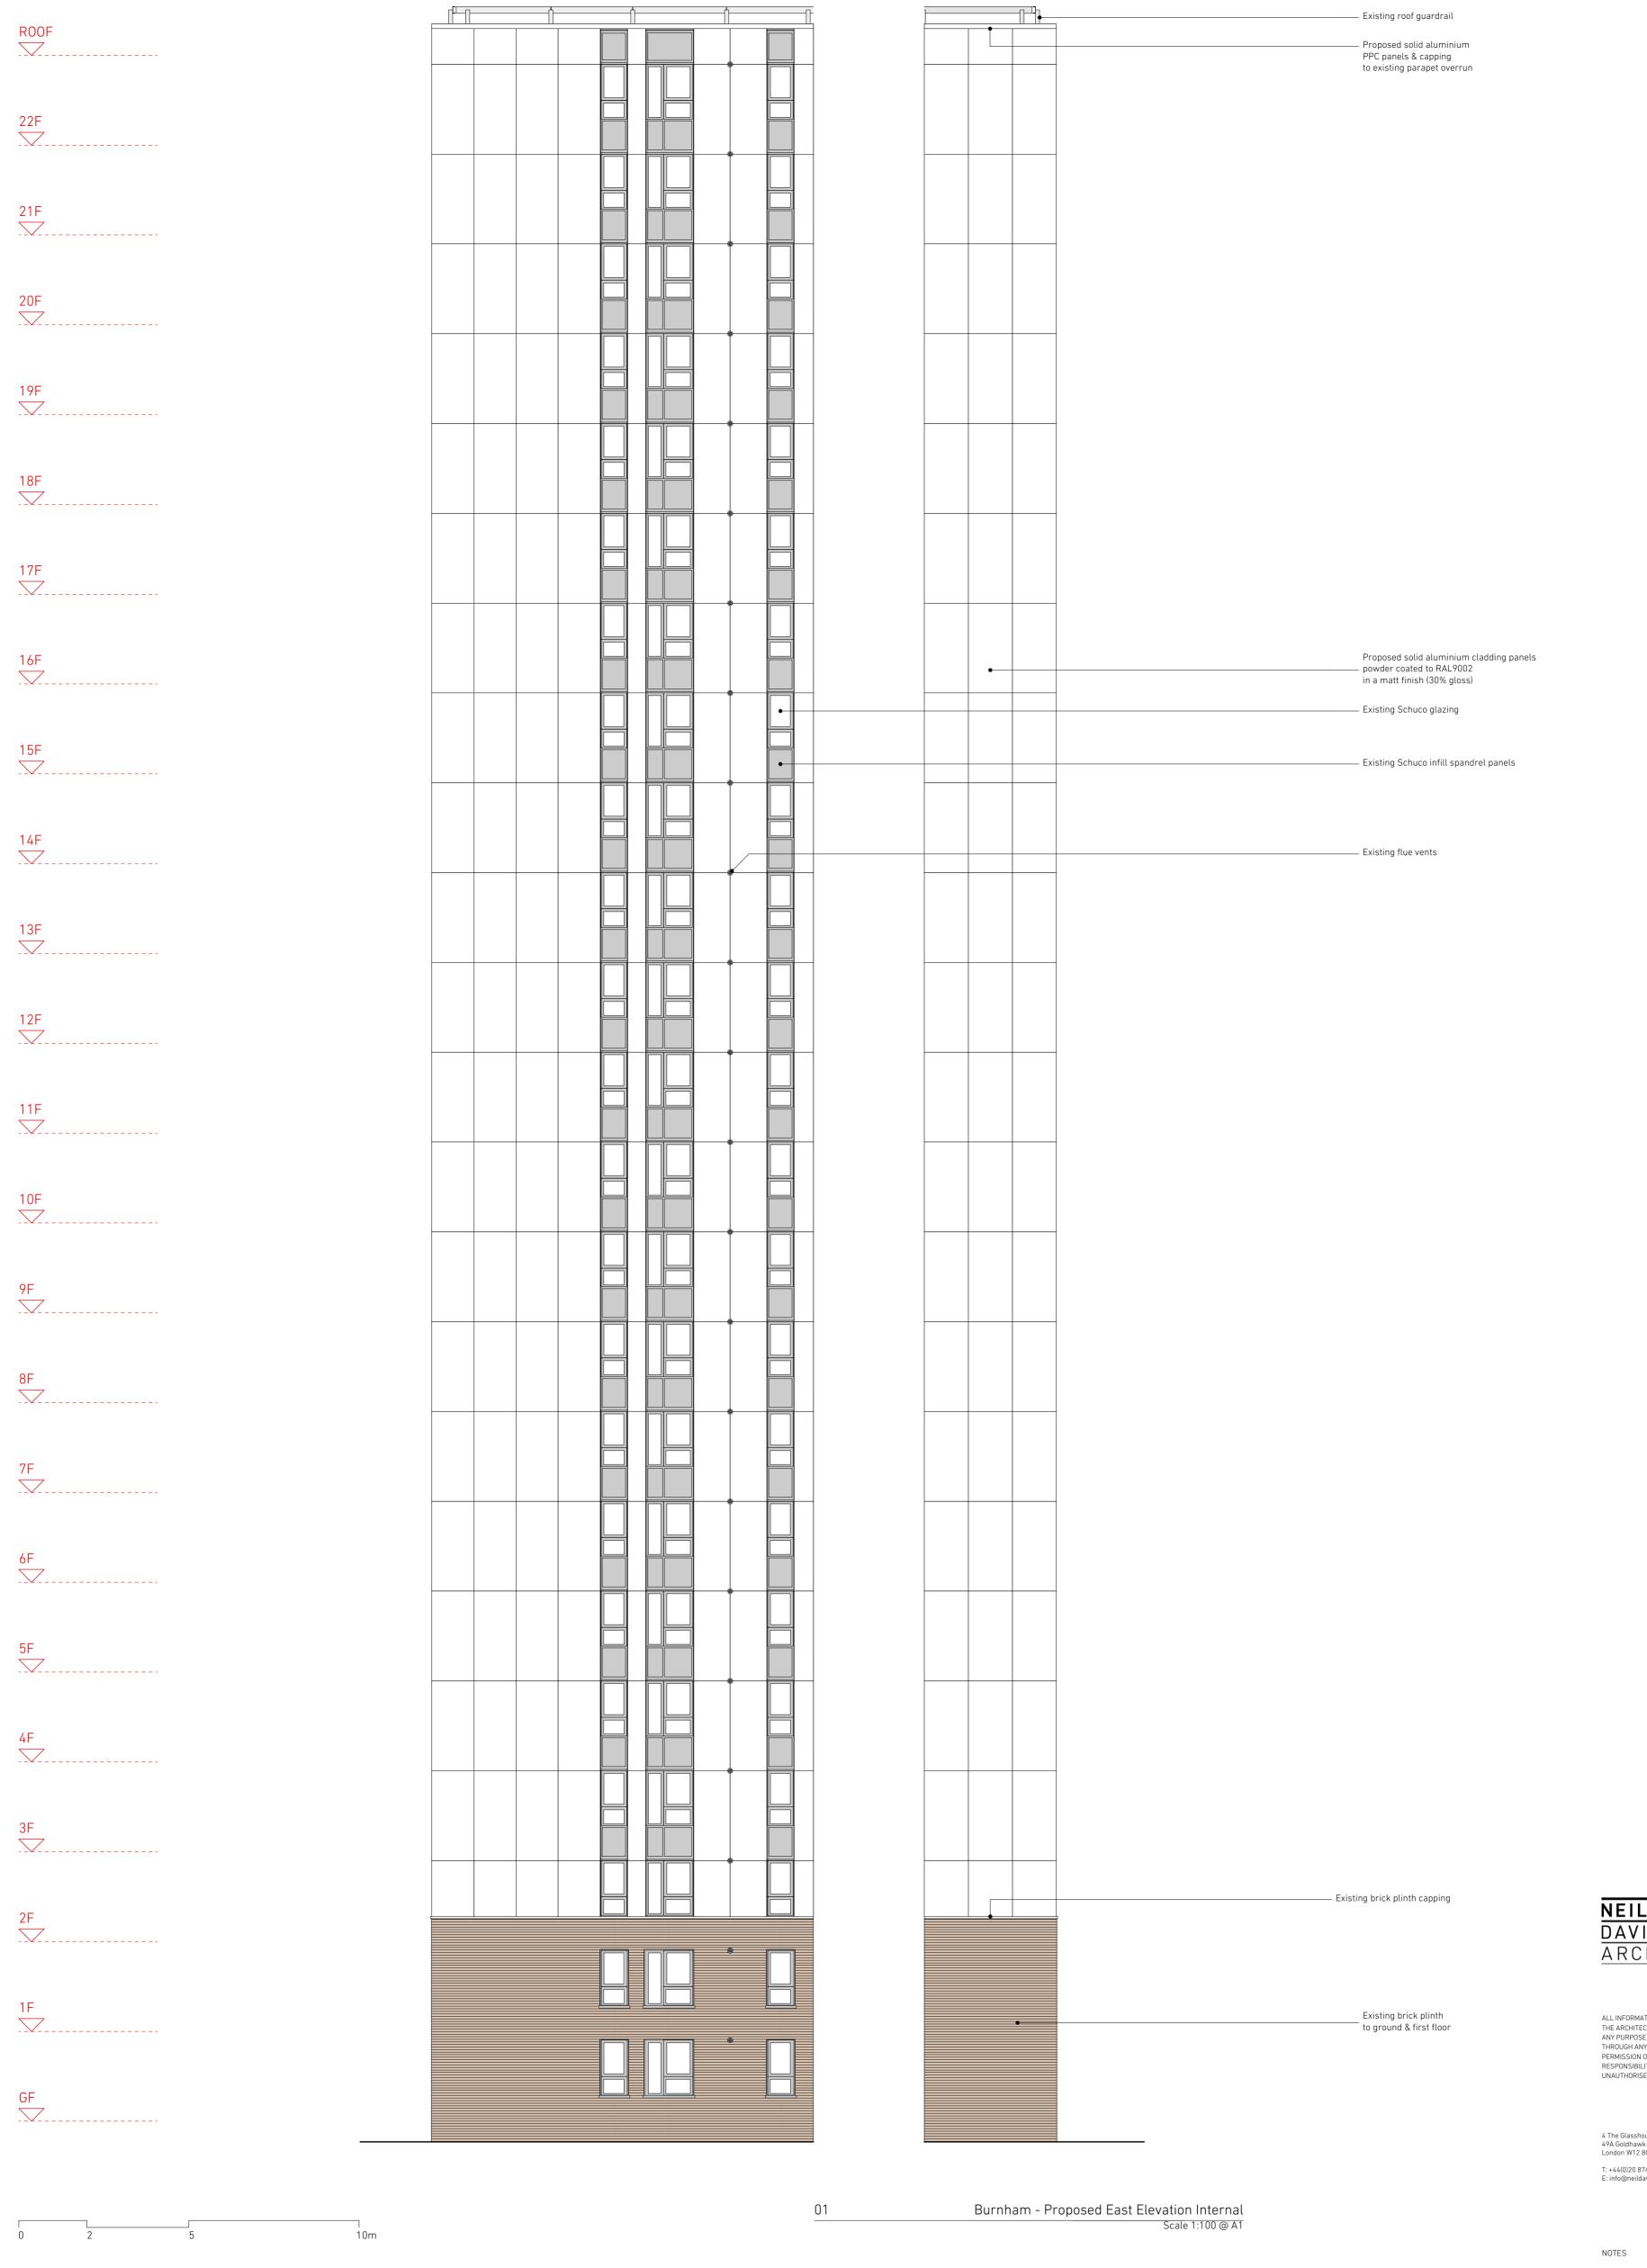

10m

01 Burnham - Proposed East Elevation
Scale 1:100 @ A1

02 Burnham - Key Plan
Scale 1:500 @ A1

TITLE Burnham Proposed Elev East

JOB NO 114

SCALE 1:100 @ A1

DATE 20/12/17

DRAWN BY SN

CHECKED BY ND

DWG NO 154

REVISION B