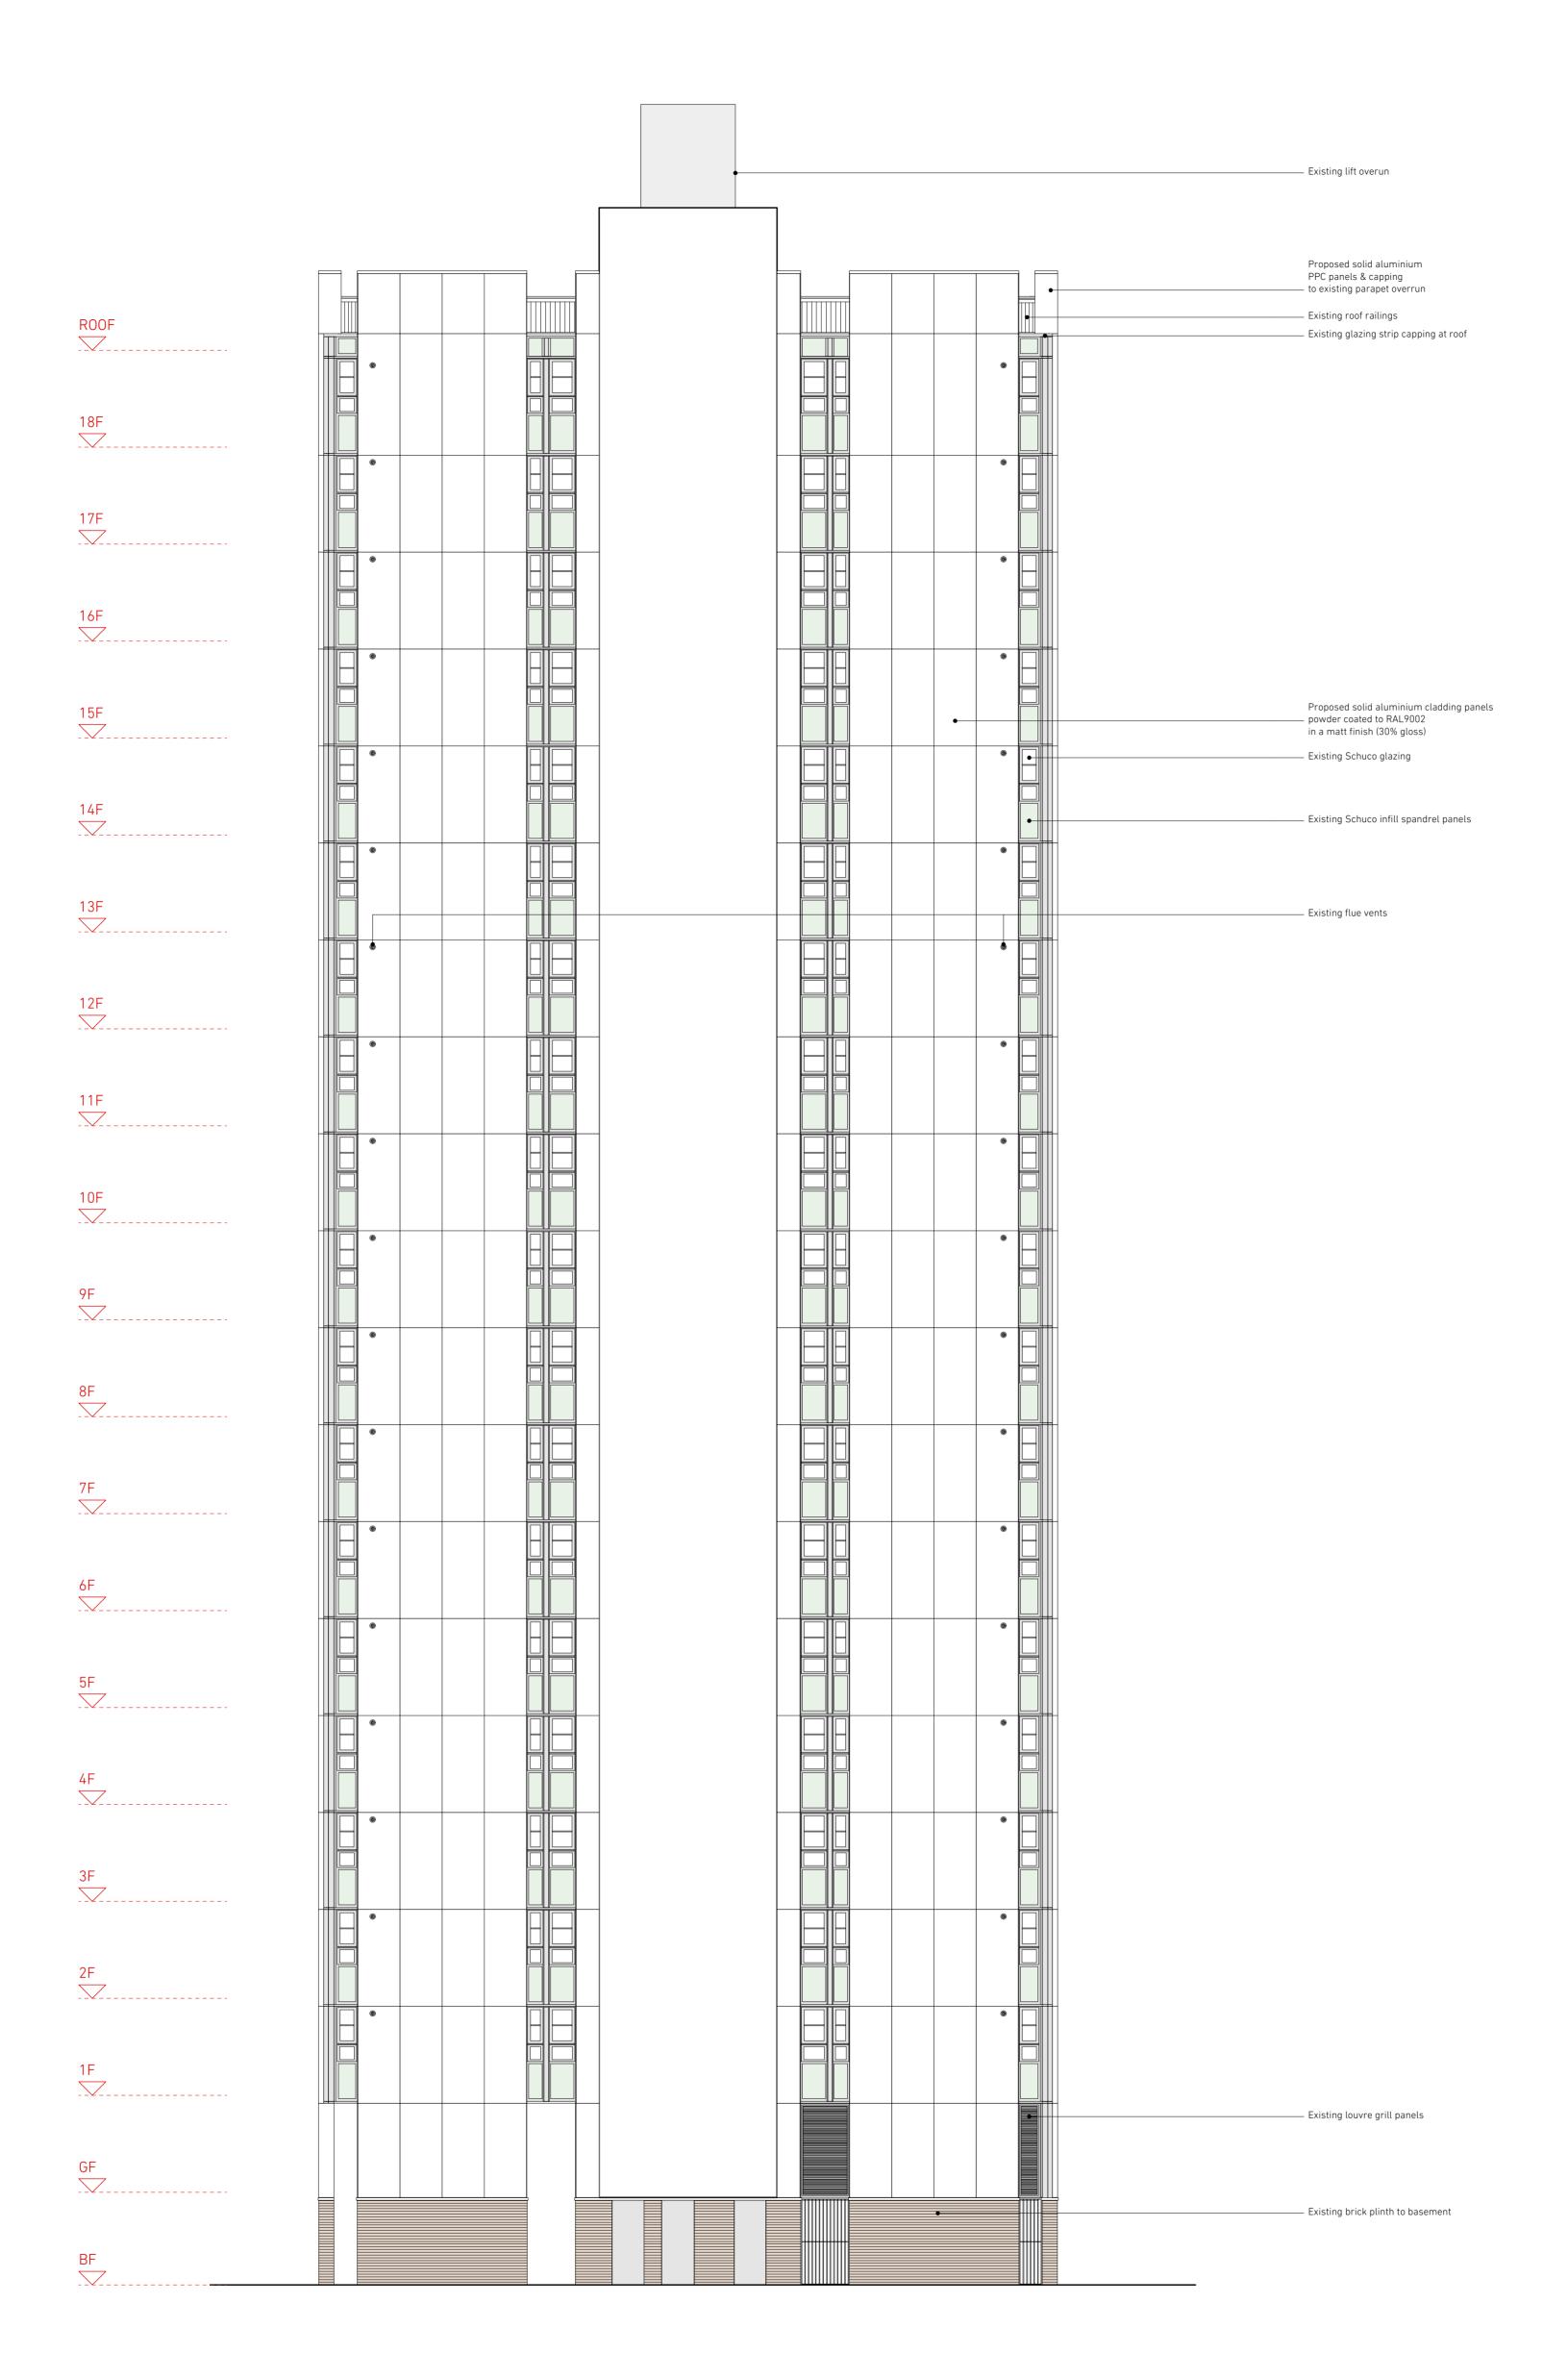

Dlashford - Proposed East Elevation Internal
Scale 1:100 @ A1

B Issued for Planning 26/01/18
A Client issue for comment 12/01/18

NEIL DAVIES ARCHITECTS

ALL INFORMATION REMAINS THE PROPERTY OF THE ARCHITECT AND MAY NOT BE USED FOR ANY PURPOSE WHATSOEVER, OR REPRODUCED THROUGH ANY MEDIUM WITHOUT THE WRITTEN PERMISSION OF THE ARCHITECT. NO

RESPONSIBILITY ACCEPTED FOR UNAUTHORISED USE.

4 The Glasshouse 49A Goldhawk Road London W12 8QP

NOTES

T: +44(0)20 8743 4401 E: info@neildaviesarchitects.com

PLANNING

PROJECT PLANNING

TITLE Blashford Proposed Elev Int East