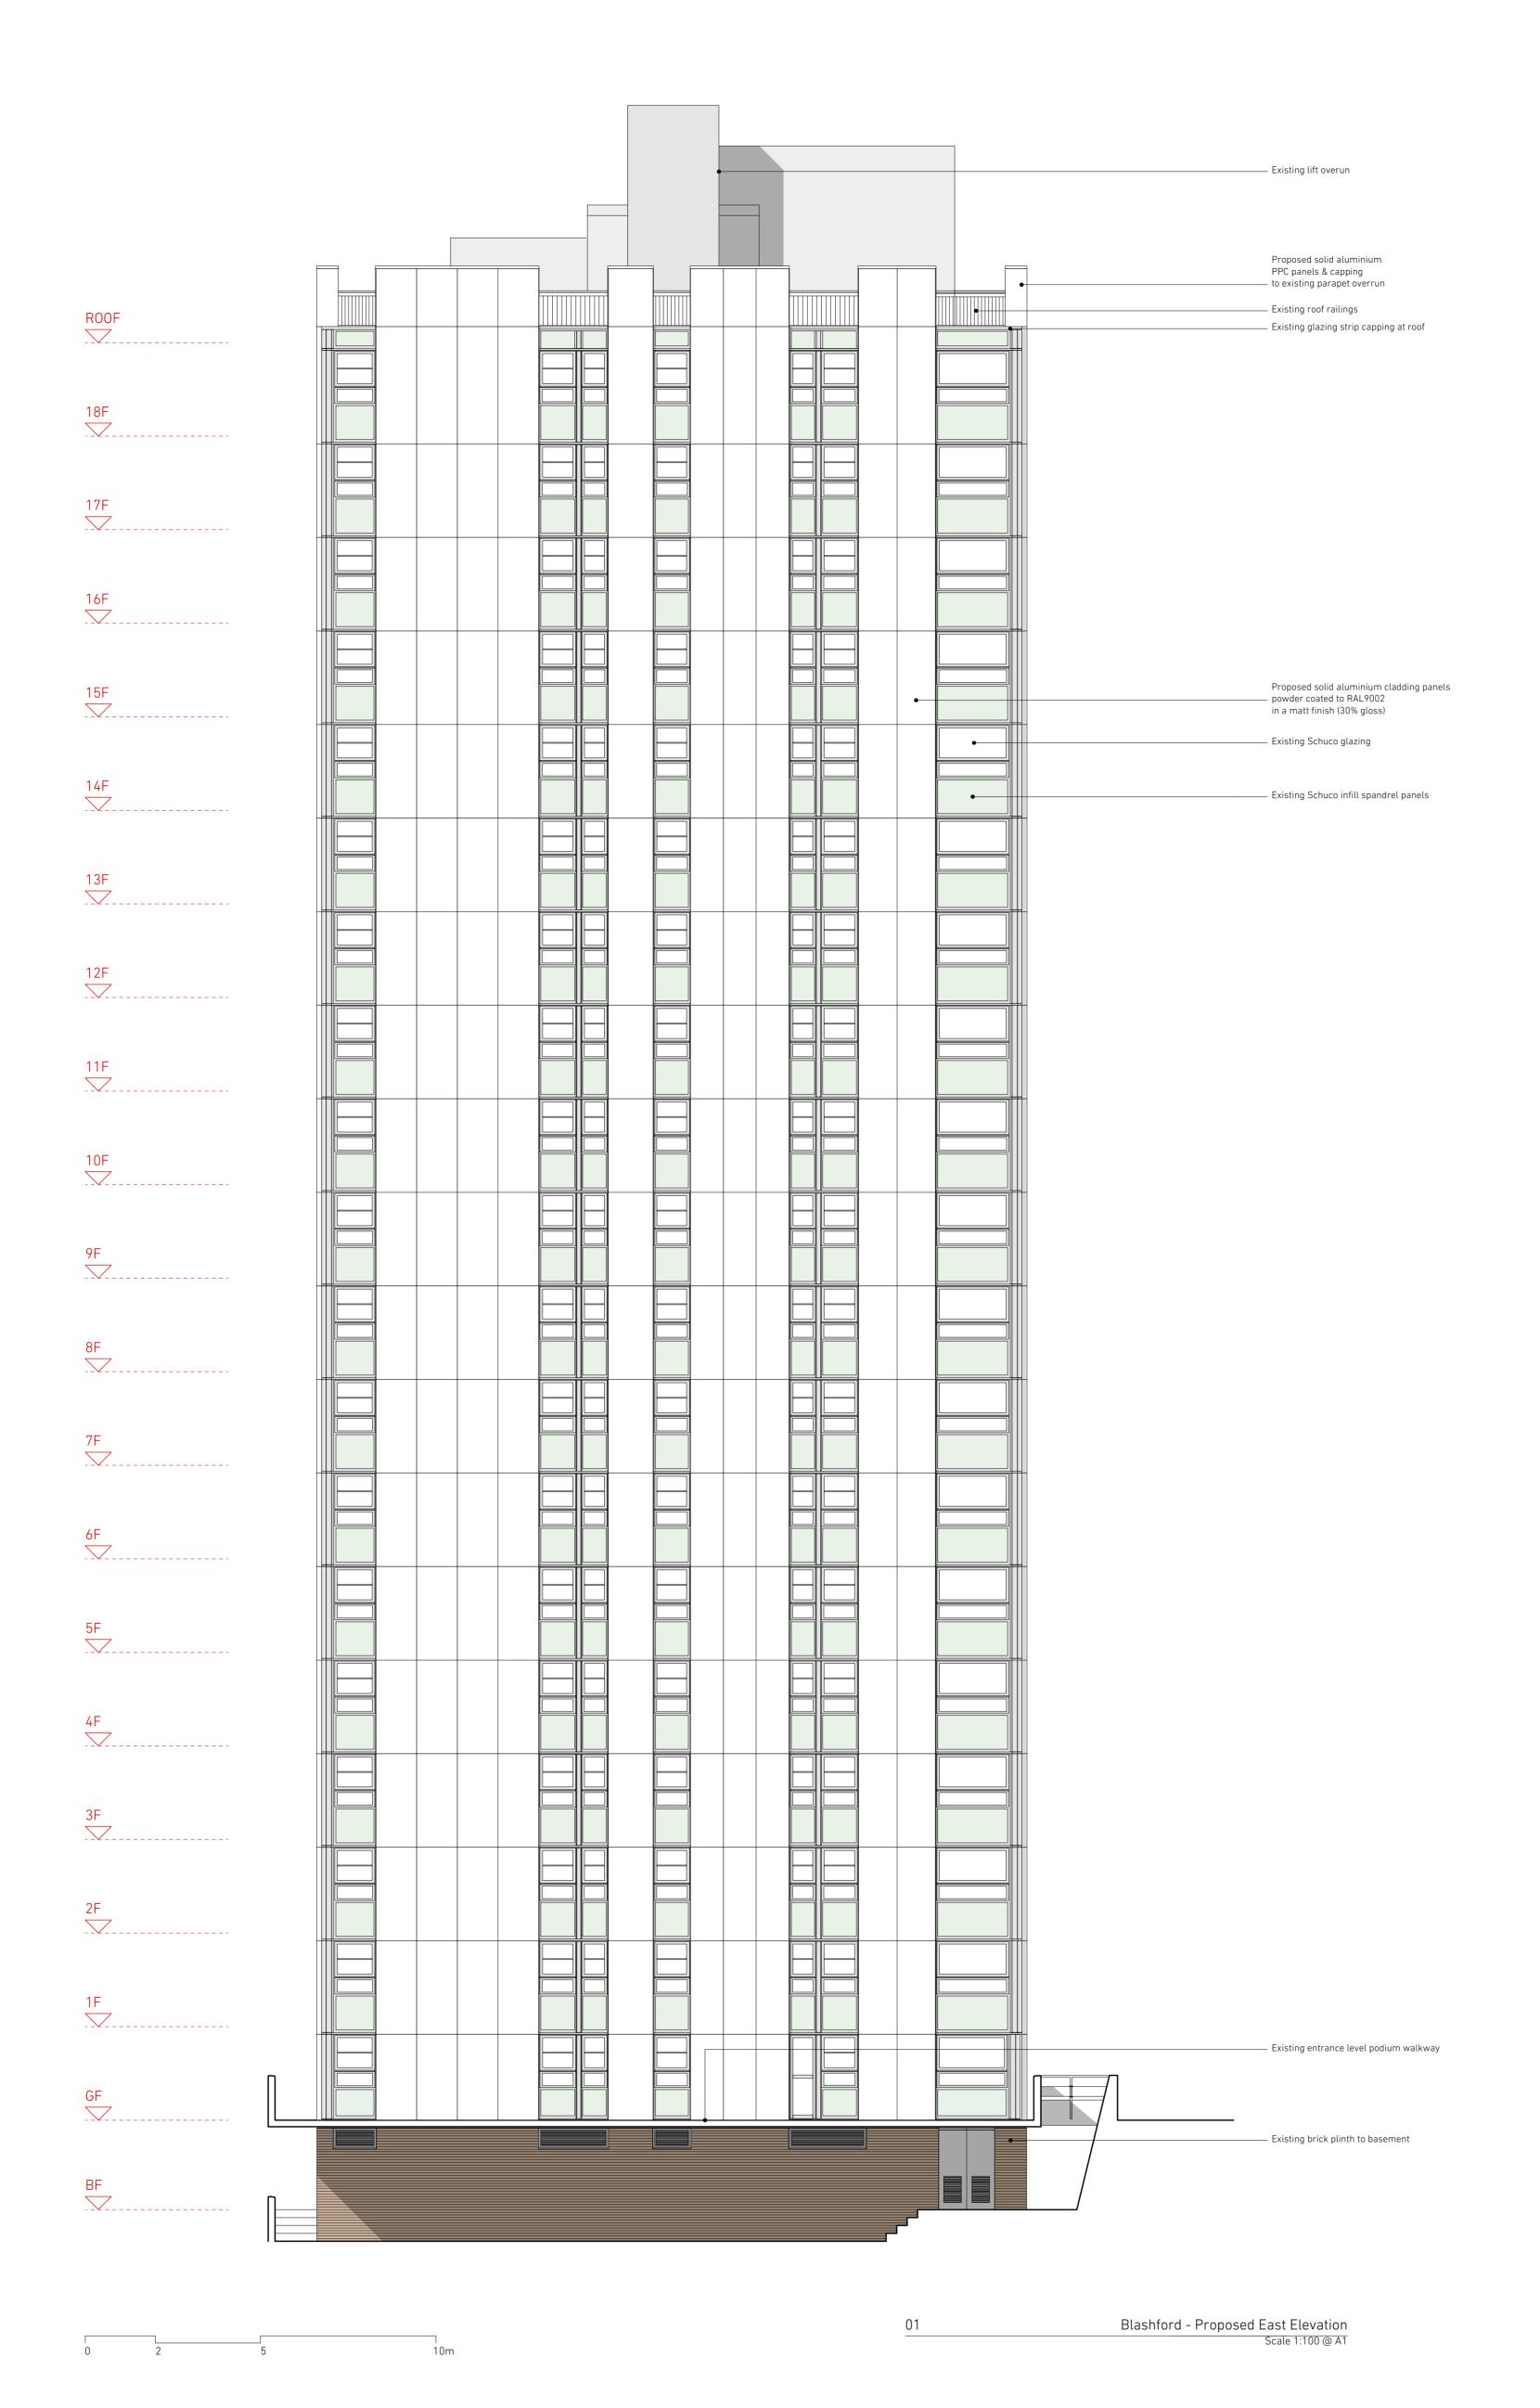

Dlashford - Proposed East Elevation Internal
Scale 1:100 @ A1

B Issued for Planning 26/01/18
A Client issue for comment 12/01/18

NEIL DAVIES ARCHITECTS

ALL INFORMATION REMAINS THE PROPERTY OF THE ARCHITECT AND MAY NOT BE USED FOR ANY PURPOSE WHATSOEVER, OR REPRODUCED THROUGH ANY MEDIUM WITHOUT THE WRITTEN PERMISSION OF THE ARCHITECT. NO

RESPONSIBILITY ACCEPTED FOR UNAUTHORISED USE.

4 The Glasshouse 49A Goldhawk Road London W12 8QP

NOTES

T: +44(0)20 8743 4401 E: info@neildaviesarchitects.com

PLANNING

PROJECT PLANNING

TITLE Blashford Proposed Elev Int East

JOB NO 114

SCALE 1:100 @ A1

DATE 20/12/17

DRAWN BY SN

CHECKED BY ND

DWG NO 127

REVISION B

D1 Blashford - Proposed West Elevation Internal
Scale 1:100 @ A1