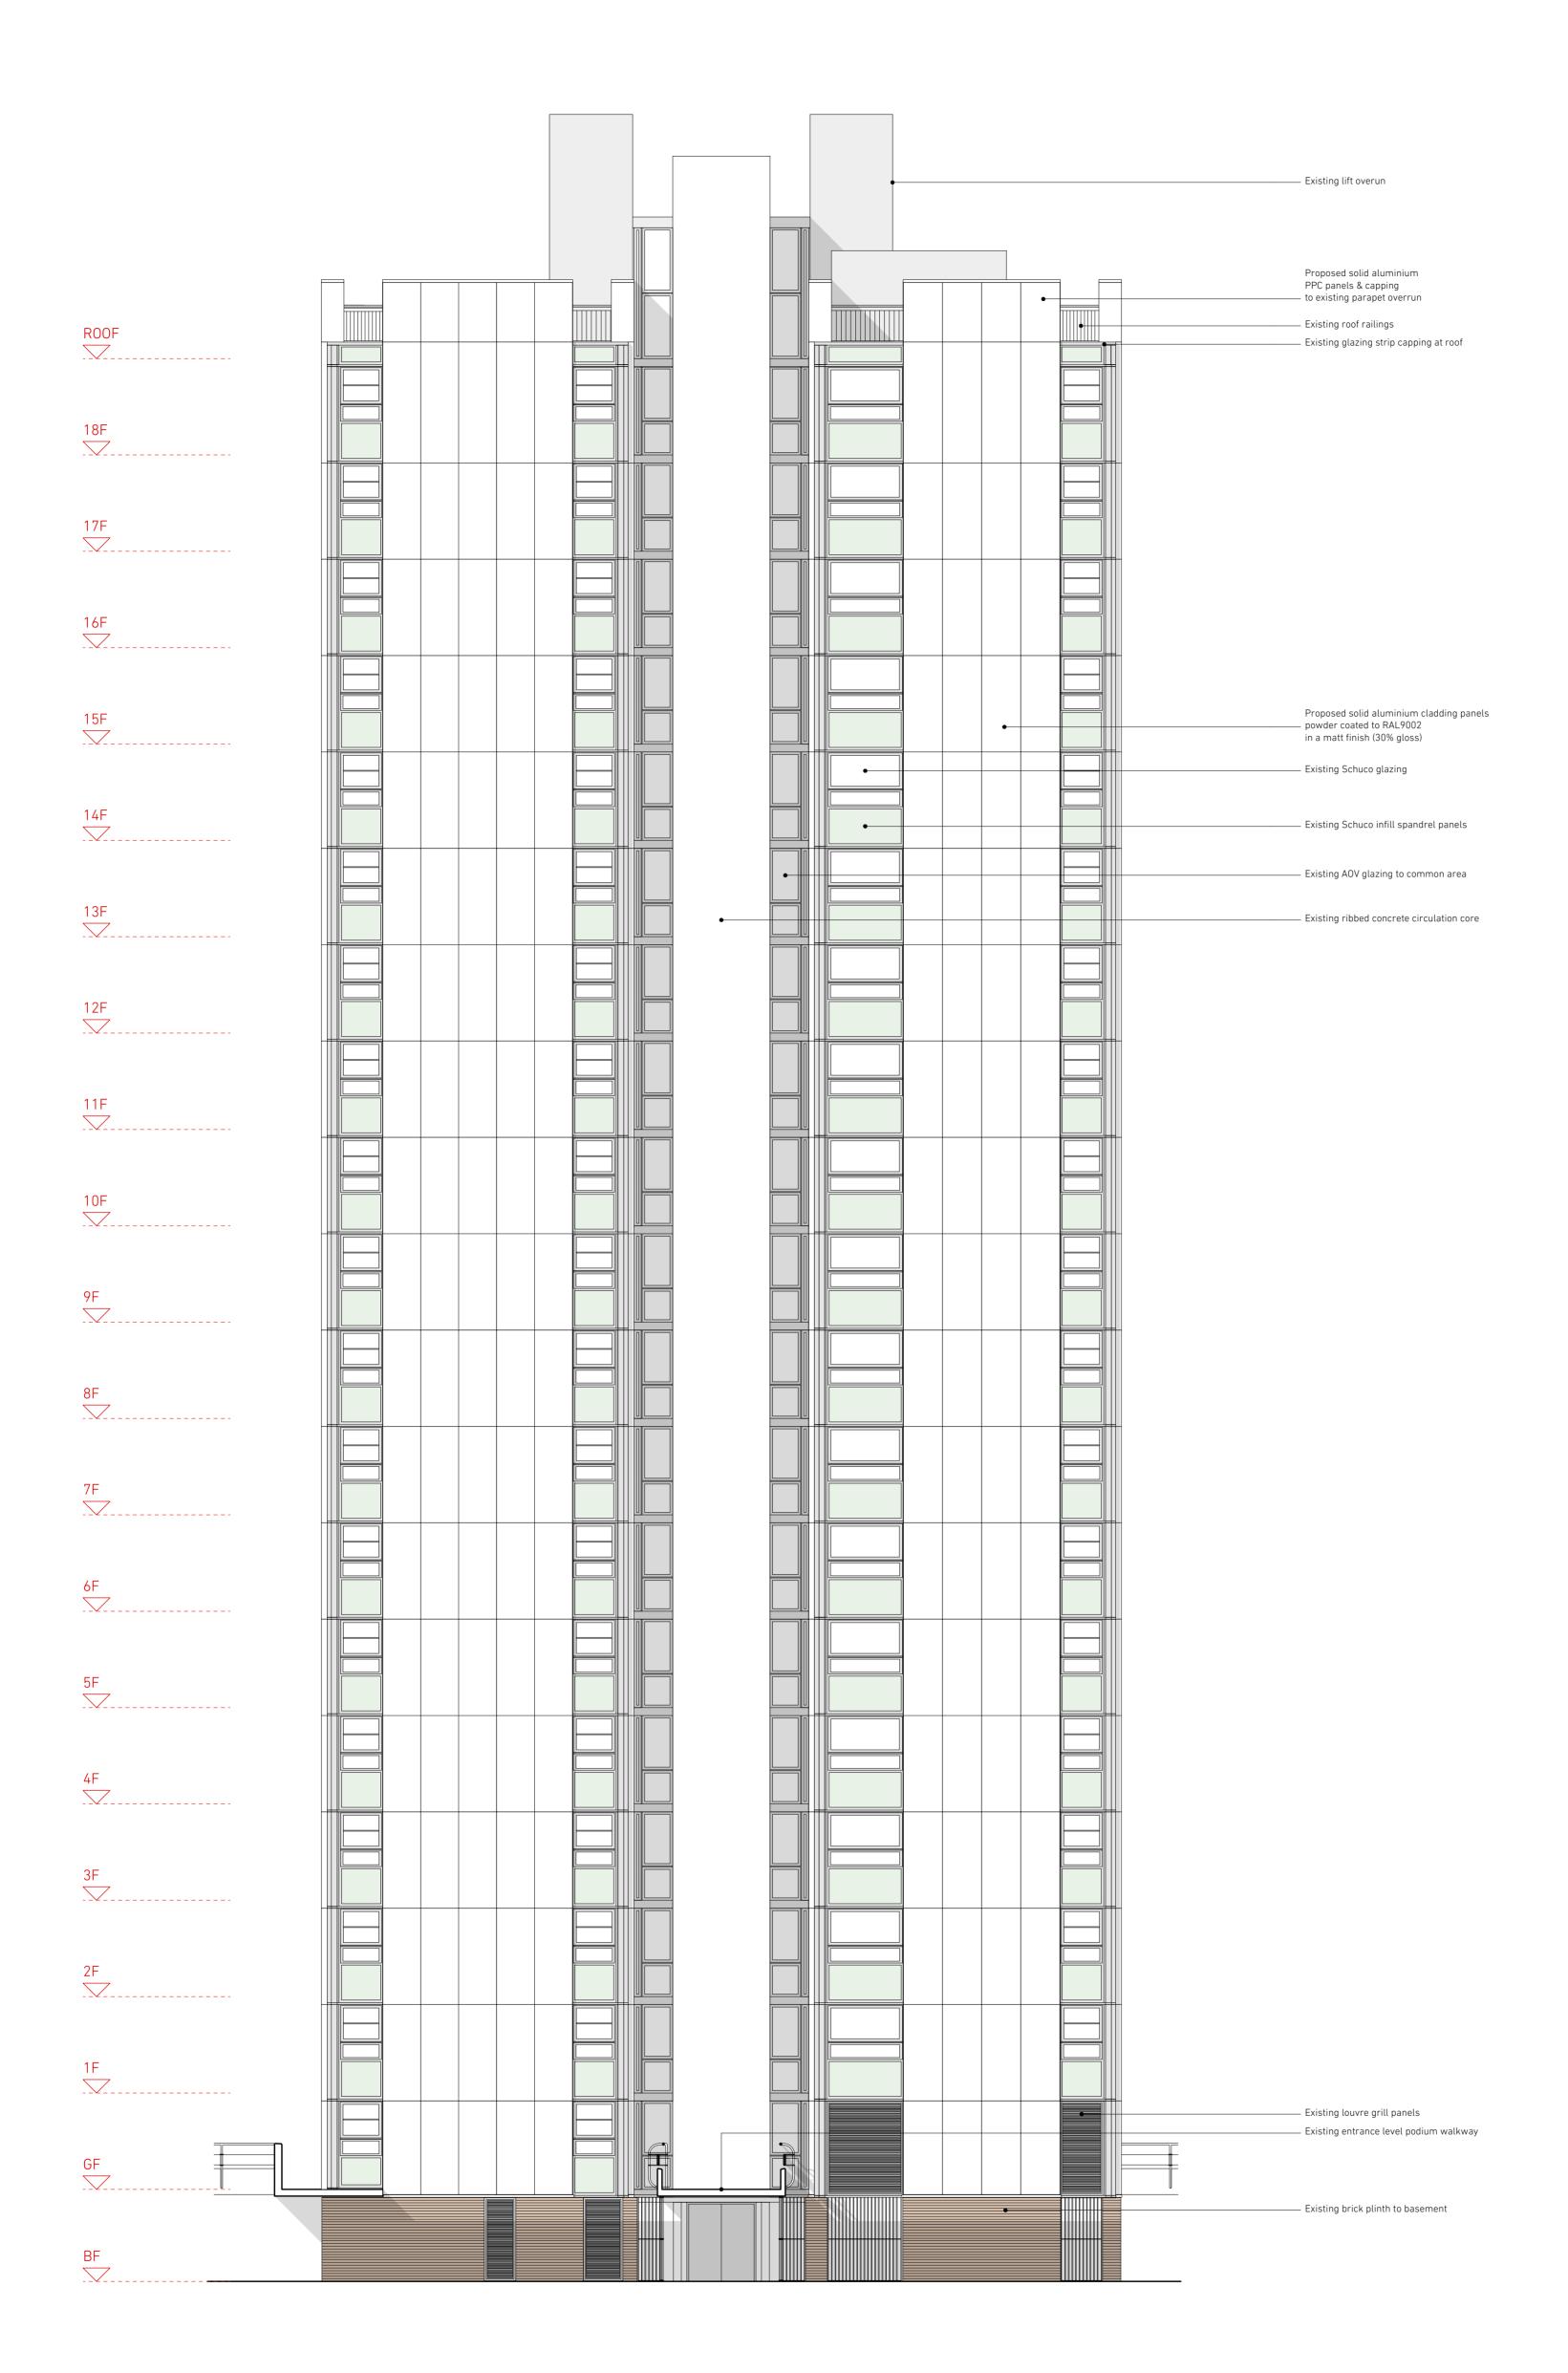

Dlashford - Proposed East Elevation Internal
Scale 1:100 @ A1

B Issued for Planning 26/01/18
A Client issue for comment 12/01/18

NEIL DAVIES ARCHITECTS

ALL INFORMATION REMAINS THE PROPERTY OF THE ARCHITECT AND MAY NOT BE USED FOR ANY PURPOSE WHATSOEVER, OR REPRODUCED THROUGH ANY MEDIUM WITHOUT THE WRITTEN PERMISSION OF THE ARCHITECT. NO

RESPONSIBILITY ACCEPTED FOR UNAUTHORISED USE.

4 The Glasshouse 49A Goldhawk Road London W12 8QP

NOTES

T: +44(0)20 8743 4401 E: info@neildaviesarchitects.com

PLANNING

PROJECT PLANNING

TITLE Blashford Proposed Elev Int East

JOB NO 114

SCALE 1:100 @ A1

DATE 20/12/17

DRAWN BY SN

CHECKED BY ND

DWG NO 127

REVISION B

D1 Blashford - Proposed West Elevation Internal
Scale 1:100 @ A1