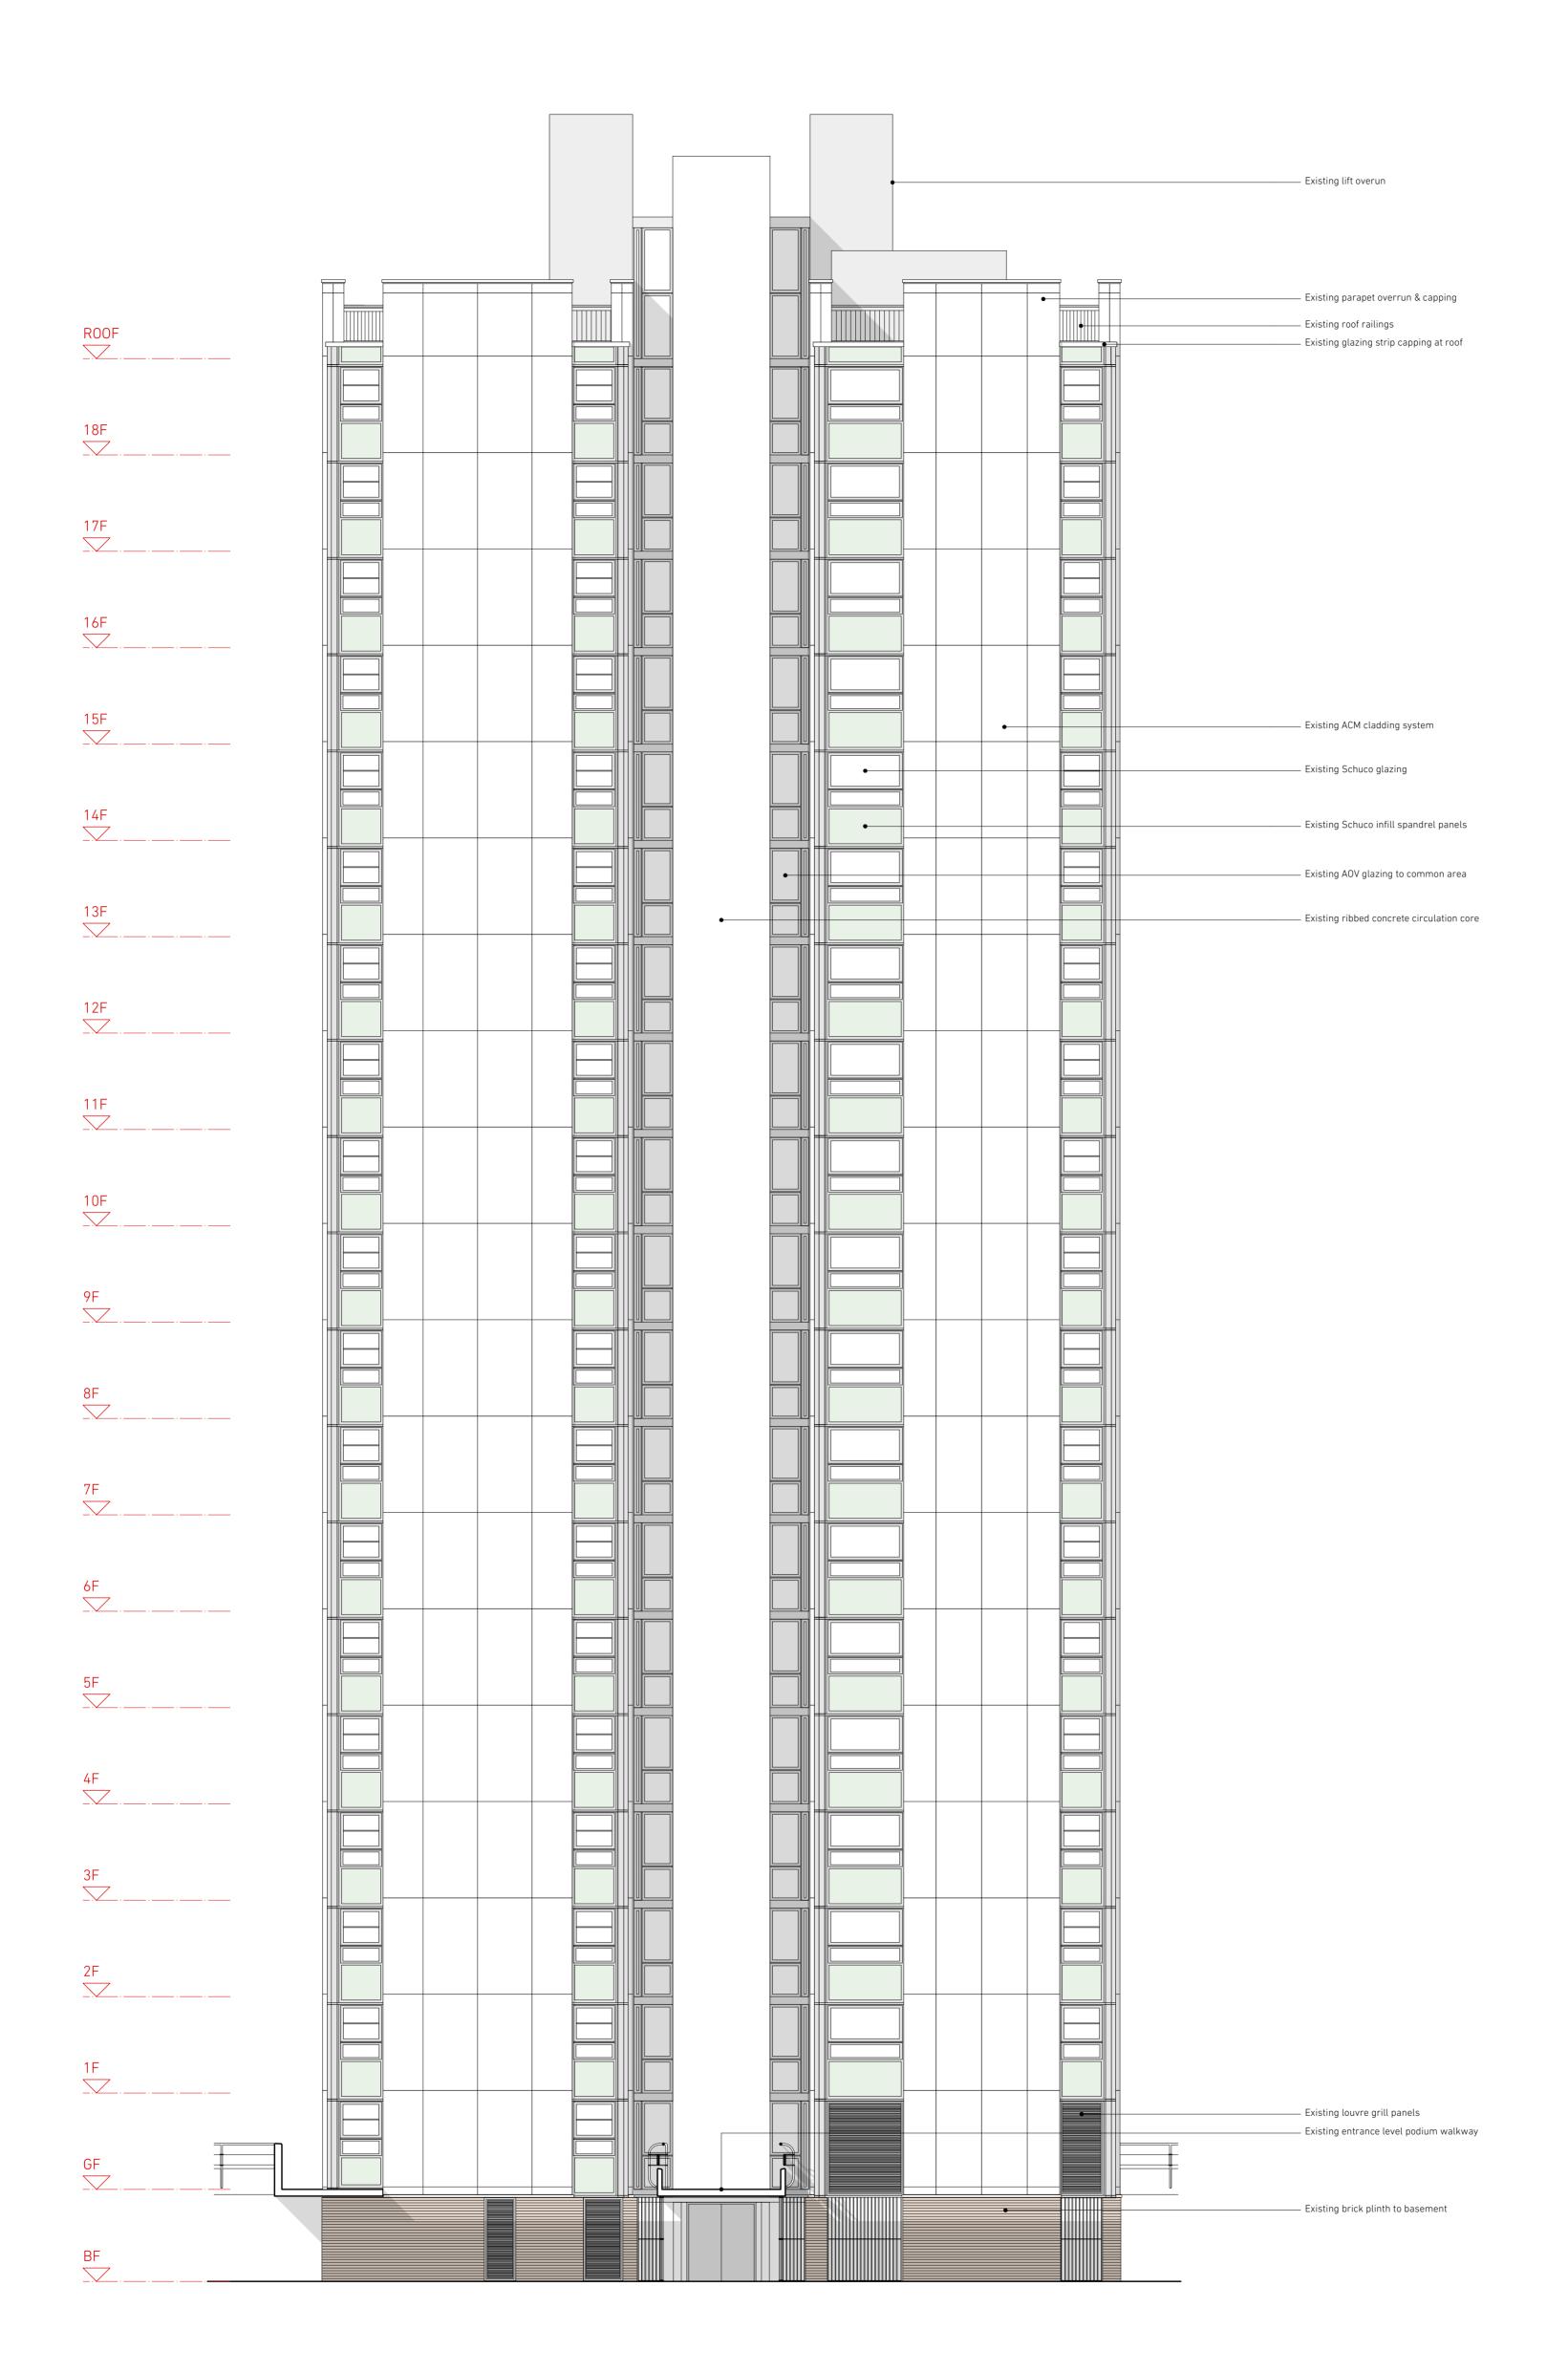

 B
 Issued for planning
 26/01/18

 A
 Client issue for comment
 12/01/18

 PLANNING

NEIL DAVIES ARCHITECTS

ALL INFORMATION REMAINS THE PROPERTY OF THE ARCHITECT AND MAY NOT BE USED FOR ANY PURPOSE WHATSOEVER, OR REPRODUCED THROUGH ANY MEDIUM WITHOUT THE WRITTEN PERMISSION OF THE ARCHITECT. NO

RESPONSIBILITY ACCEPTED FOR UNAUTHORISED USE.

4 The Glasshouse 49A Goldhawk Road London W12 8QP

NOTES

T: +44(0)20 8743 4401 E: info@neildaviesarchitects.com

PROJECT CHALCOTS ESTATE
TITLE Blashford Existing Elev West
JOB NO 114
SCALE 1:100 @ A1
DATE 22/12/17
DRAWN BY SN
CHECKED BY ND
DWG NO 026
REVISION B