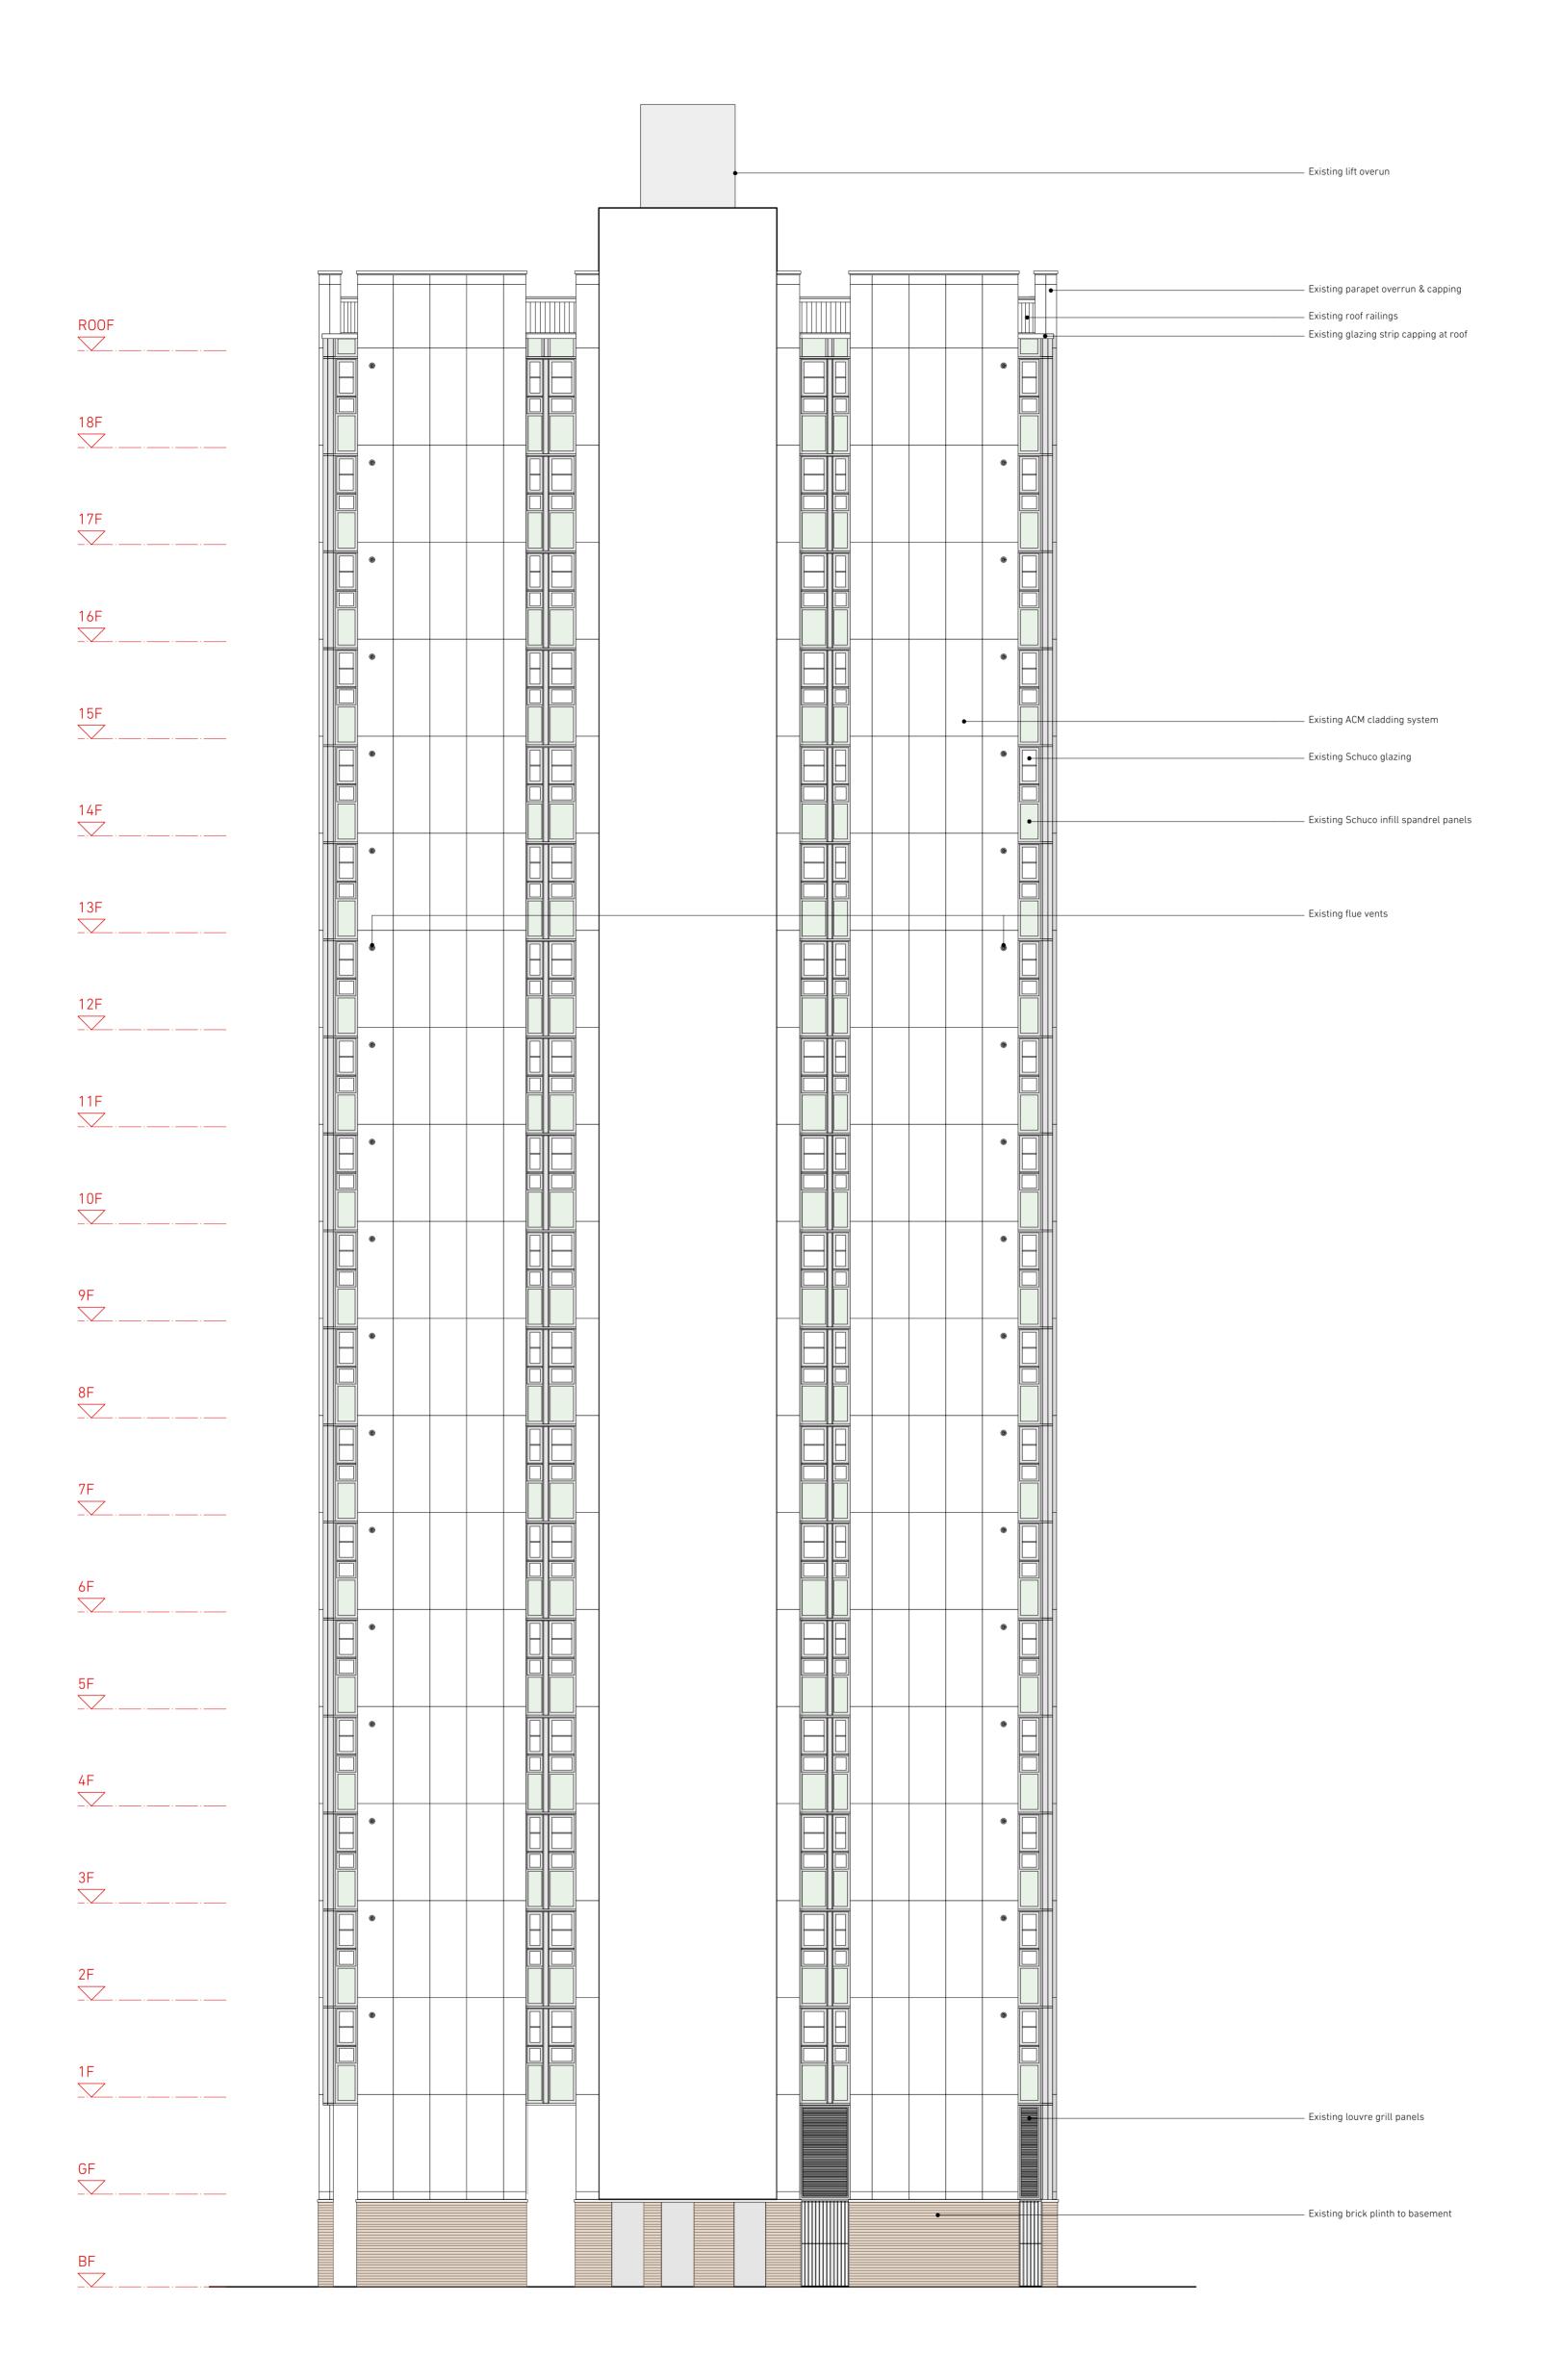

O1 Blashford - Existing East Elevation Internal
Scale 1:100 @ A1

 B
 Issued for planning
 26/01/18

 A
 Client issue for comment
 12/01/18

 PLANNING

PLANNING

PROJECT CHALCOTS ESTATE

TITLE Blashford Existing Elev Int East

JOB NO 114

SCALE 1:100 @ A1

DATE 22/12/17

DRAWN BY SN

CHECKED BY ND

DWG NO 027

REVISION B

NEIL

DAVIES ARCHITECTS

ALL INFORMATION REMAINS THE PROPERTY OF THE ARCHITECT AND MAY NOT BE USED FOR ANY PURPOSE WHATSOEVER, OR REPRODUCED THROUGH ANY MEDIUM WITHOUT THE WRITTEN PERMISSION OF THE ARCHITECT. NO

RESPONSIBILITY ACCEPTED FOR UNAUTHORISED USE.

4 The Glasshouse 49A Goldhawk Road London W12 8QP

NOTES

T: +44(0)20 8743 4401 E: info@neildaviesarchitects.com

02

D1 Blashford - Existing West Elevation Internal
Scale 1:100 @ A1