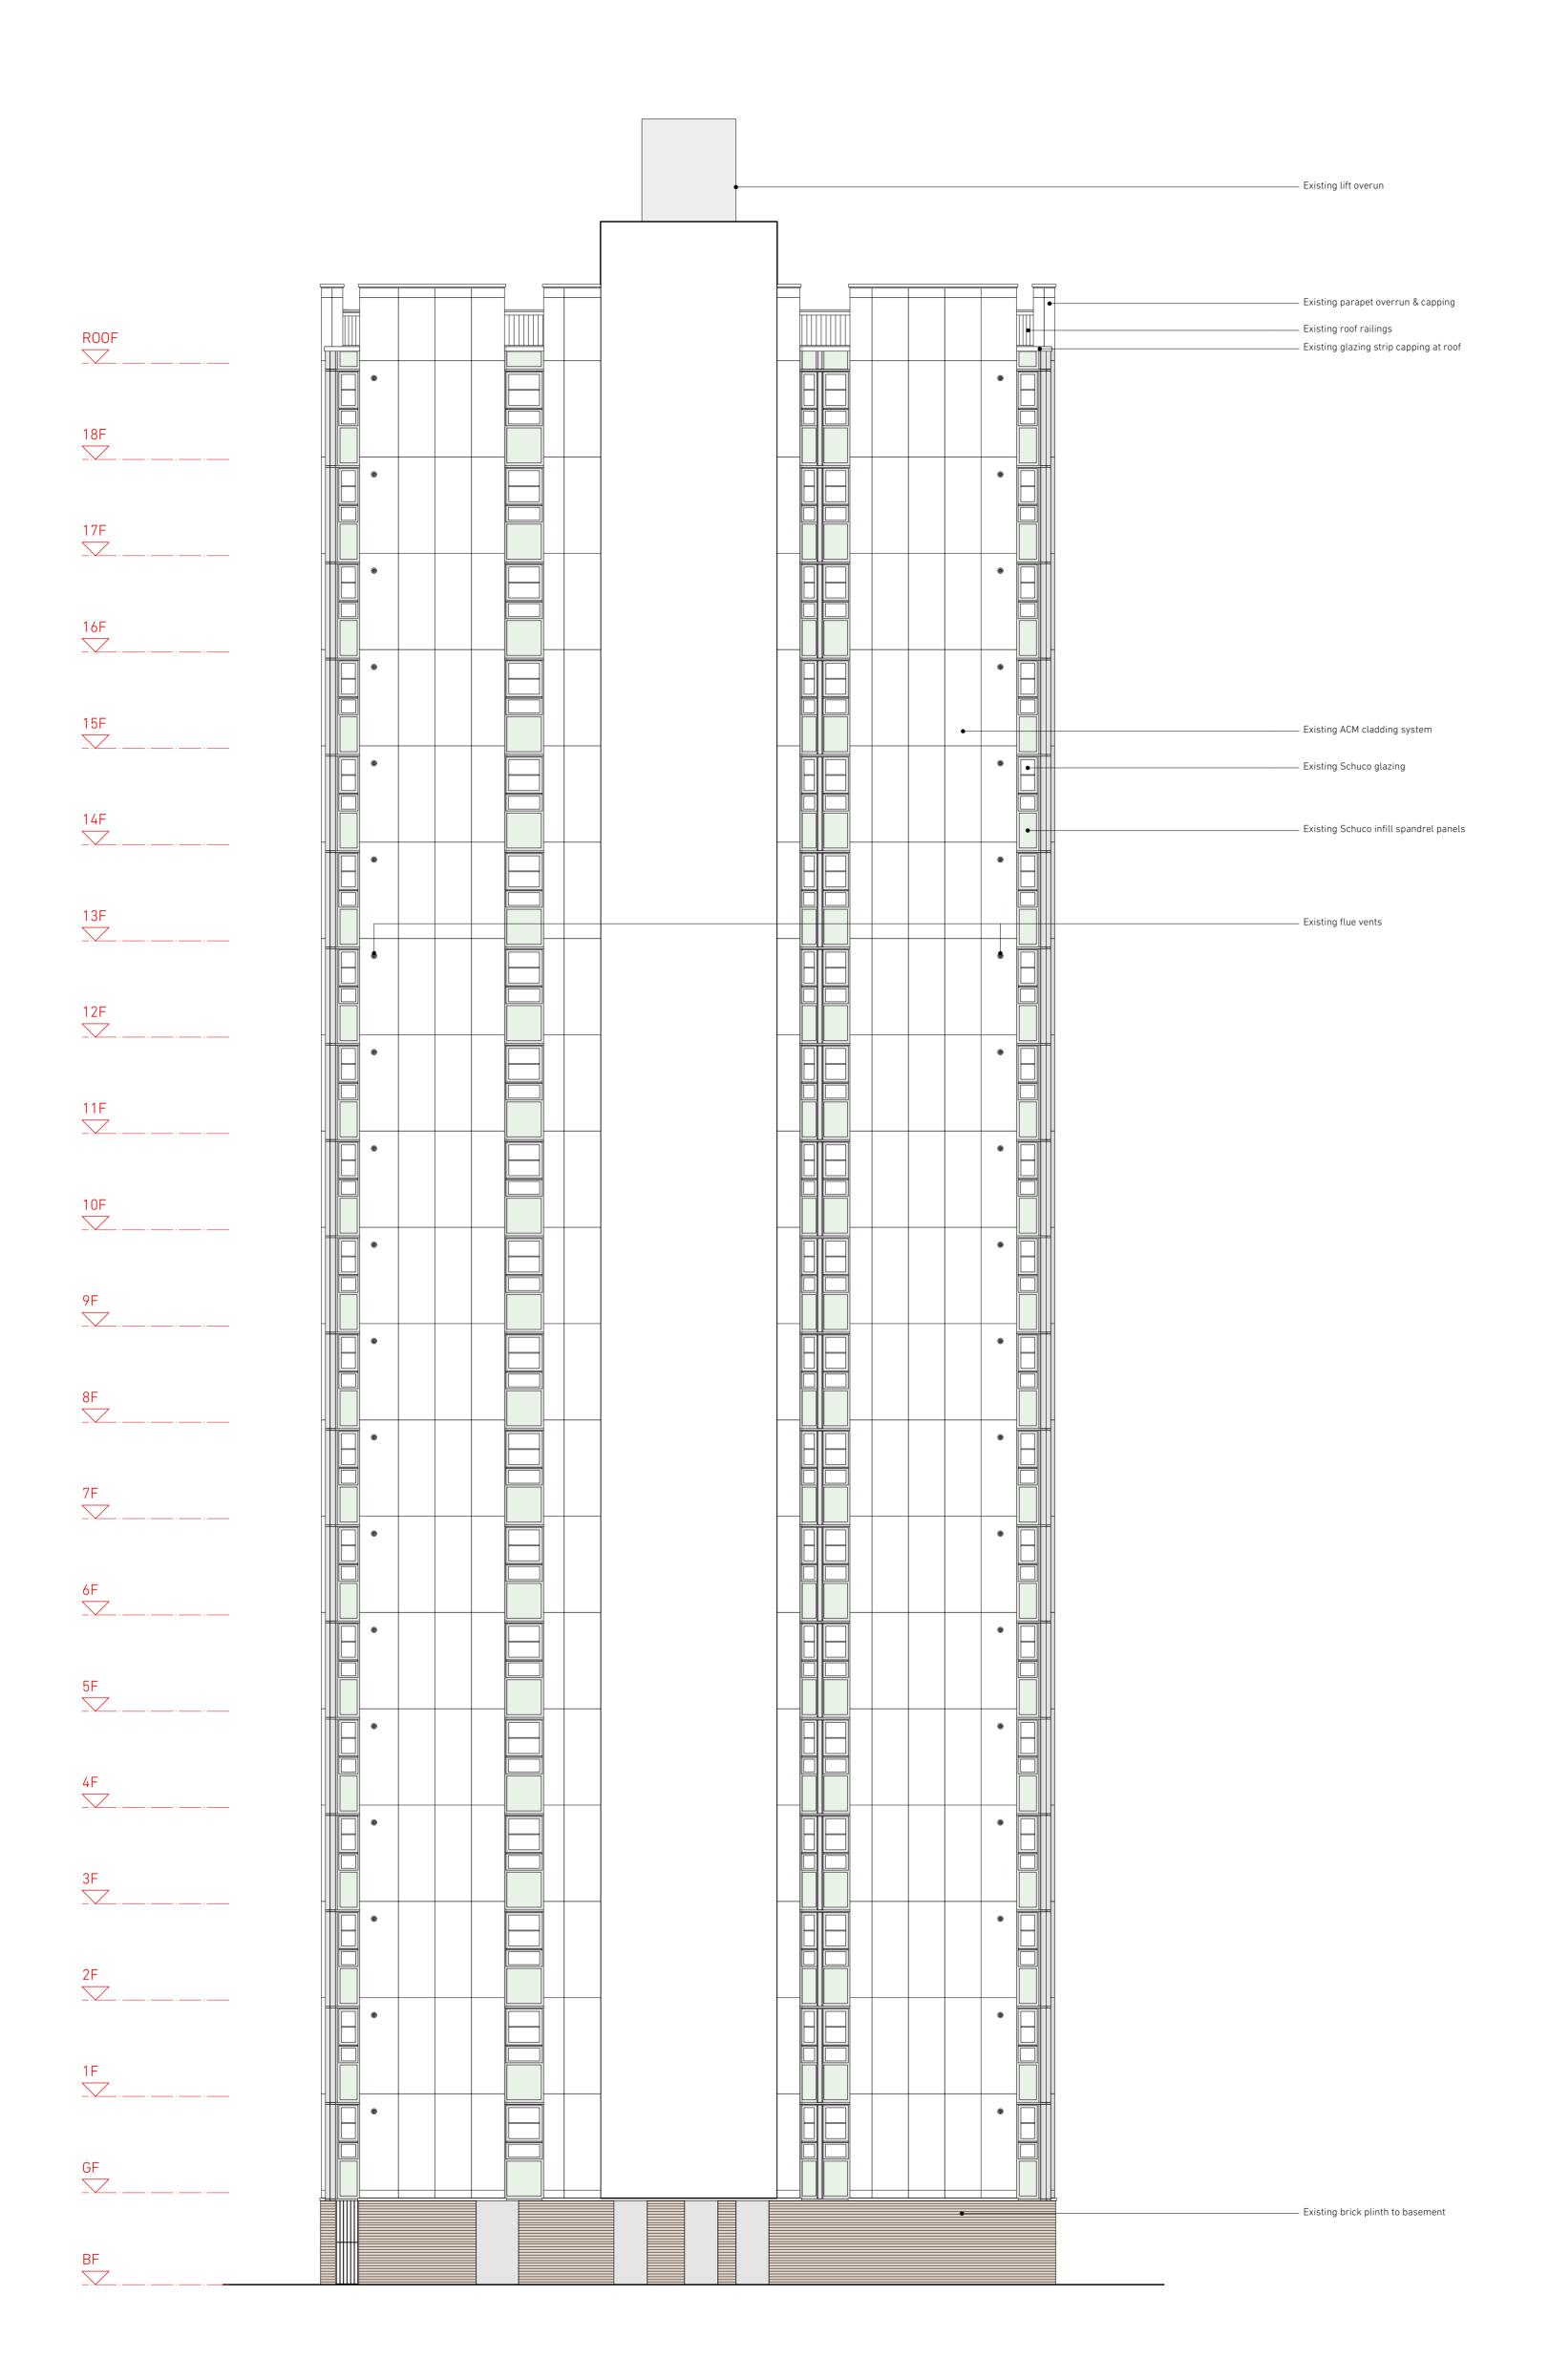

26/01/18

12/01/18

Diashford - Existing North Elevation
Scale 1:100 @ A1

NEIL DAVIES ARCHITECTS

ALL INFORMATION REMAINS THE PROPERTY OF THE ARCHITECT AND MAY NOT BE USED FOR ANY PURPOSE WHATSOEVER, OR REPRODUCED THROUGH ANY MEDIUM WITHOUT THE WRITTEN PERMISSION OF THE ARCHITECT. NO RESPONSIBILITY ACCEPTED FOR UNAUTHORISED USE.