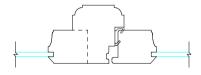

## EXISTING CASEMENT WINDOW

refer to the REAR ELEVATION in drawing no. 064-3EX-03 Existing drawings - Elevations

DETAIL no. 01

DETAIL no. 02

 Notes

 1. All dimensions to be checked on site.

 2. All dimensions are to masonry unless otherwise stated (ie not plaster finishes)

 3. All information is to be checked and verified by the contractors and sub-contractors for accuracy and fit.

 4. Discrepancies or omissions to be brought to the attention of CIAO prior to construction.

 5. This drawing has been drawn to scale, as shown, for the purpose of obtaining local authority approval

 6. For General Notes refer to Drawing No. 4GN-01

© Creative ideas & Architecture Office

**Stage:** Planning Rev | Date Date: 30/01/2018 Notes Client: 22-24 Red Lion Court, Sarah Davies London, EC4A 3EB Project: Royal College Street, NW19LT Project Ref. No: 064 **Scale:** 1:20, 1:5@A4 + 44 (0)20 34751385 email : info@ciao.archi Drawing title: Existing casement window details Drawing number 064-3EX-05 Drawn By: MM Checked By: DD Creative Ideas & Architecture Office www.ciao.archi