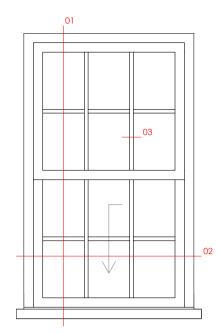

## EXISTING SASH WINDOWS

refer to the FRONT ELEVATION in drawing no. 064-3EX-03 Existing drawings - Elevations

DETAIL no. 01

DETAIL no. 03

 Notes

 1. All dimensions to be checked on site.

 2. All dimensions are to masonry unless otherwise stated (ie not plaster finishes)

 5. This drawing has been drawn to scale, as shown, for the purpose of obtaining local authority approval

 6. For General Notes refer to Drawing No. 4GN-01

© Creative ideas & Architecture Office

Note: elevation drawings viewed externally