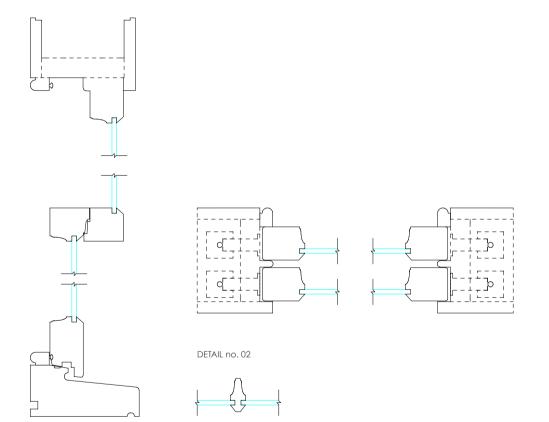

## EXISTING CASEMENT WINDOW

refer to the REAR ELEVATION in drawing no. 064-3EX-03 Existing drawings - Elevations

DETAIL no. 01

DETAIL no. 02

 Notes

 1. All dimensions to be checked on site.

 2. All dimensions are to masonry unless otherwise stated (ie not plaster finishes)

 5. This drawing has been drawn to scale, as shown, for the purpose of obtaining local authority approval

 6. For General Notes refer to Drawing No. 4GN-01

© Creative ideas & Architecture Office

**Stage:** Planning Rev | Date Date: 30/01/2018 Notes Client: 22-24 Red Lion Court, Sarah Davies London, EC4A 3EB Project: Royal College Street, NW19LT Project Ref. No: 064 **Scale:** 1:20, 1:5@A4 + 44 (0)20 34751385 email : info@ciao.archi Drawing title: Existing casement window details Drawing number 064-3EX-05 Drawn By: MM Checked By: DD Creative Ideas & Architecture Office www.ciao.archi