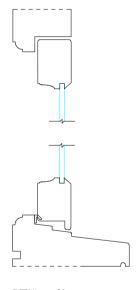

## EXISTING SASH WINDOWS

refer to the FRONT ELEVATION in drawing no. 064-3EX-03 Existing drawings - Elevations

DETAIL no. 01

DETAIL no. 03

 Notes

 1. All dimensions to be checked on site.

 2. All dimensions are to masonry unless otherwise stated (ie not plaster finishes)

 3. All information is to be checked and verified by the contractors and sub-contractors for accuracy and fit.

 4. Discrepancies or omissions to be brought to the attention of CIAO prior to construction.

 5. This drawing has been drawn to scale, as shown, for the purpose of obtaining local authority approval

 6. For General Notes refer to Drawing No. 4GN-01

© Creative ideas & Architecture Office

Note: elevation drawings viewed externally