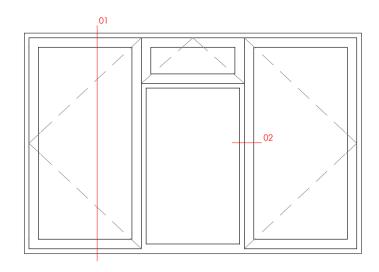

## EXISTING CASEMENT WINDOW

refer to the REAR ELEVATION in drawing no. 064-3EX-03 Existing drawings - Elevations

DETAIL no. 01

DETAIL no. 02

 Notes

 1. All dimensions to be checked on site.

 2. All dimensions are to masonry unless otherwise stated (ie not plaster finishes)

Note: elevation drawings viewed externally