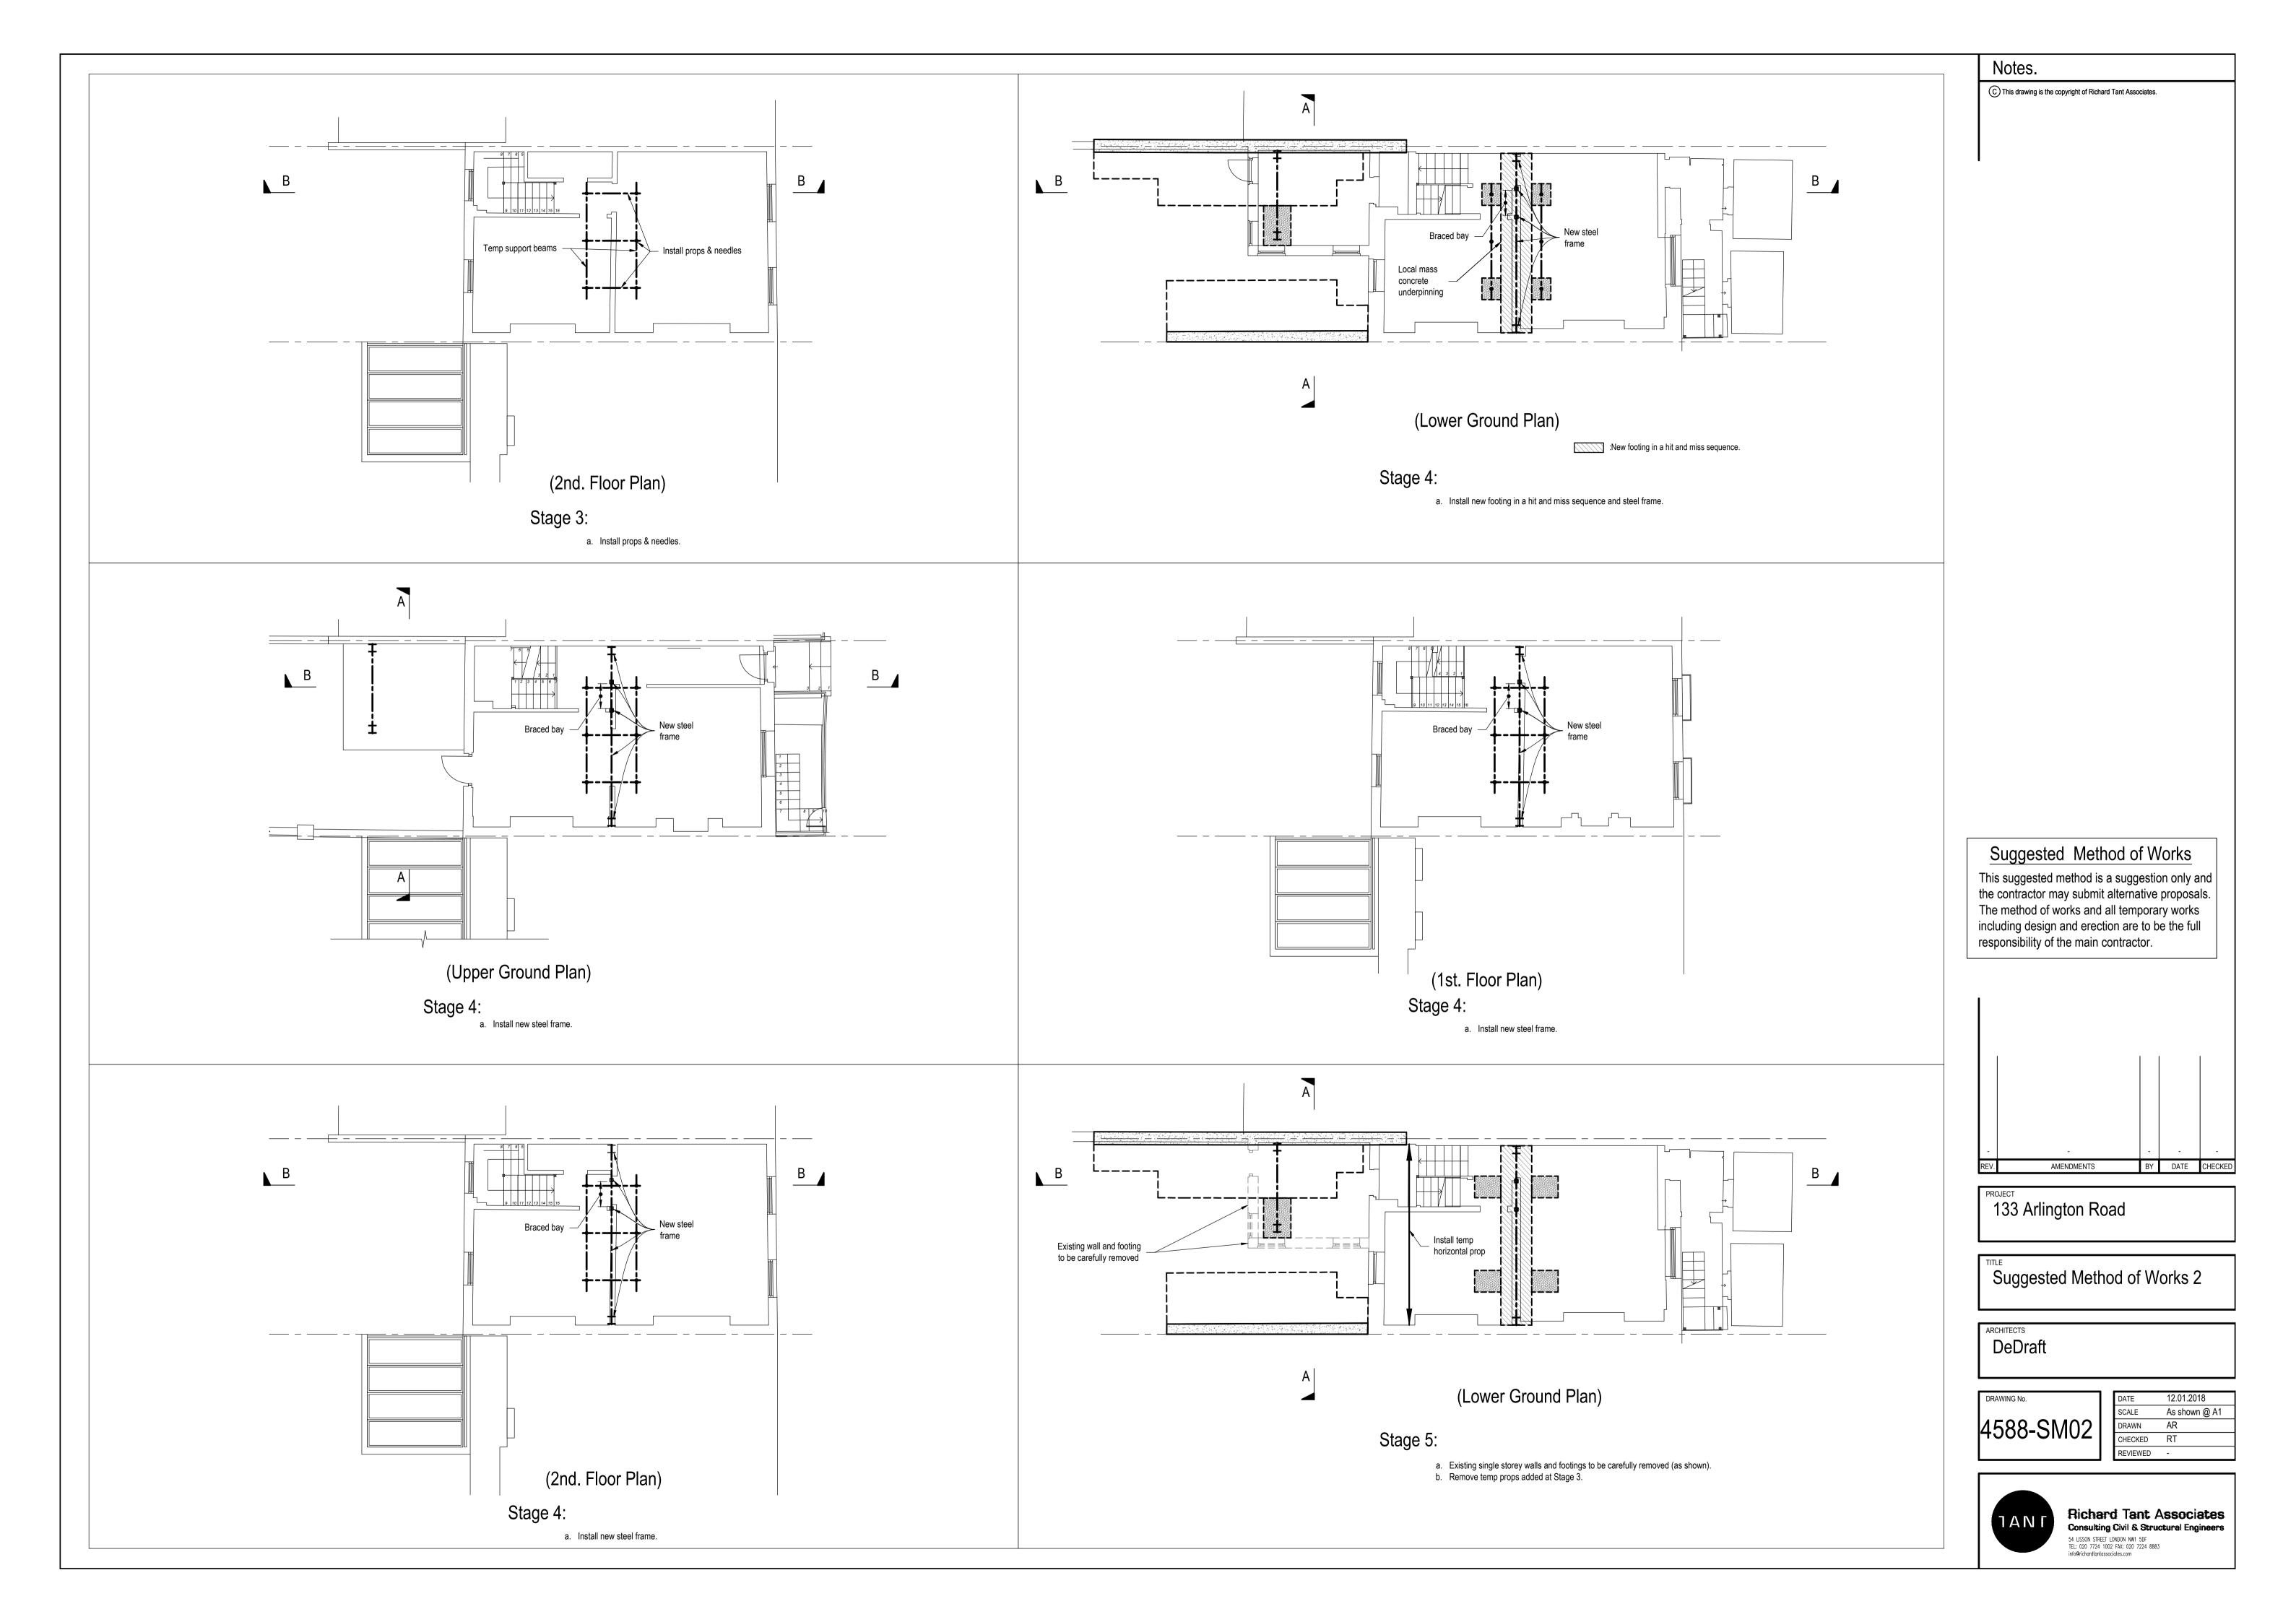

Notes.

C This drawing is the copyright of Richard Tant Associates.

## Suggested Method of Works

This suggested method is a suggestion only and the contractor may submit alternative proposals. The method of works and all temporary works including design and erection are to be the full responsibility of the main contractor.