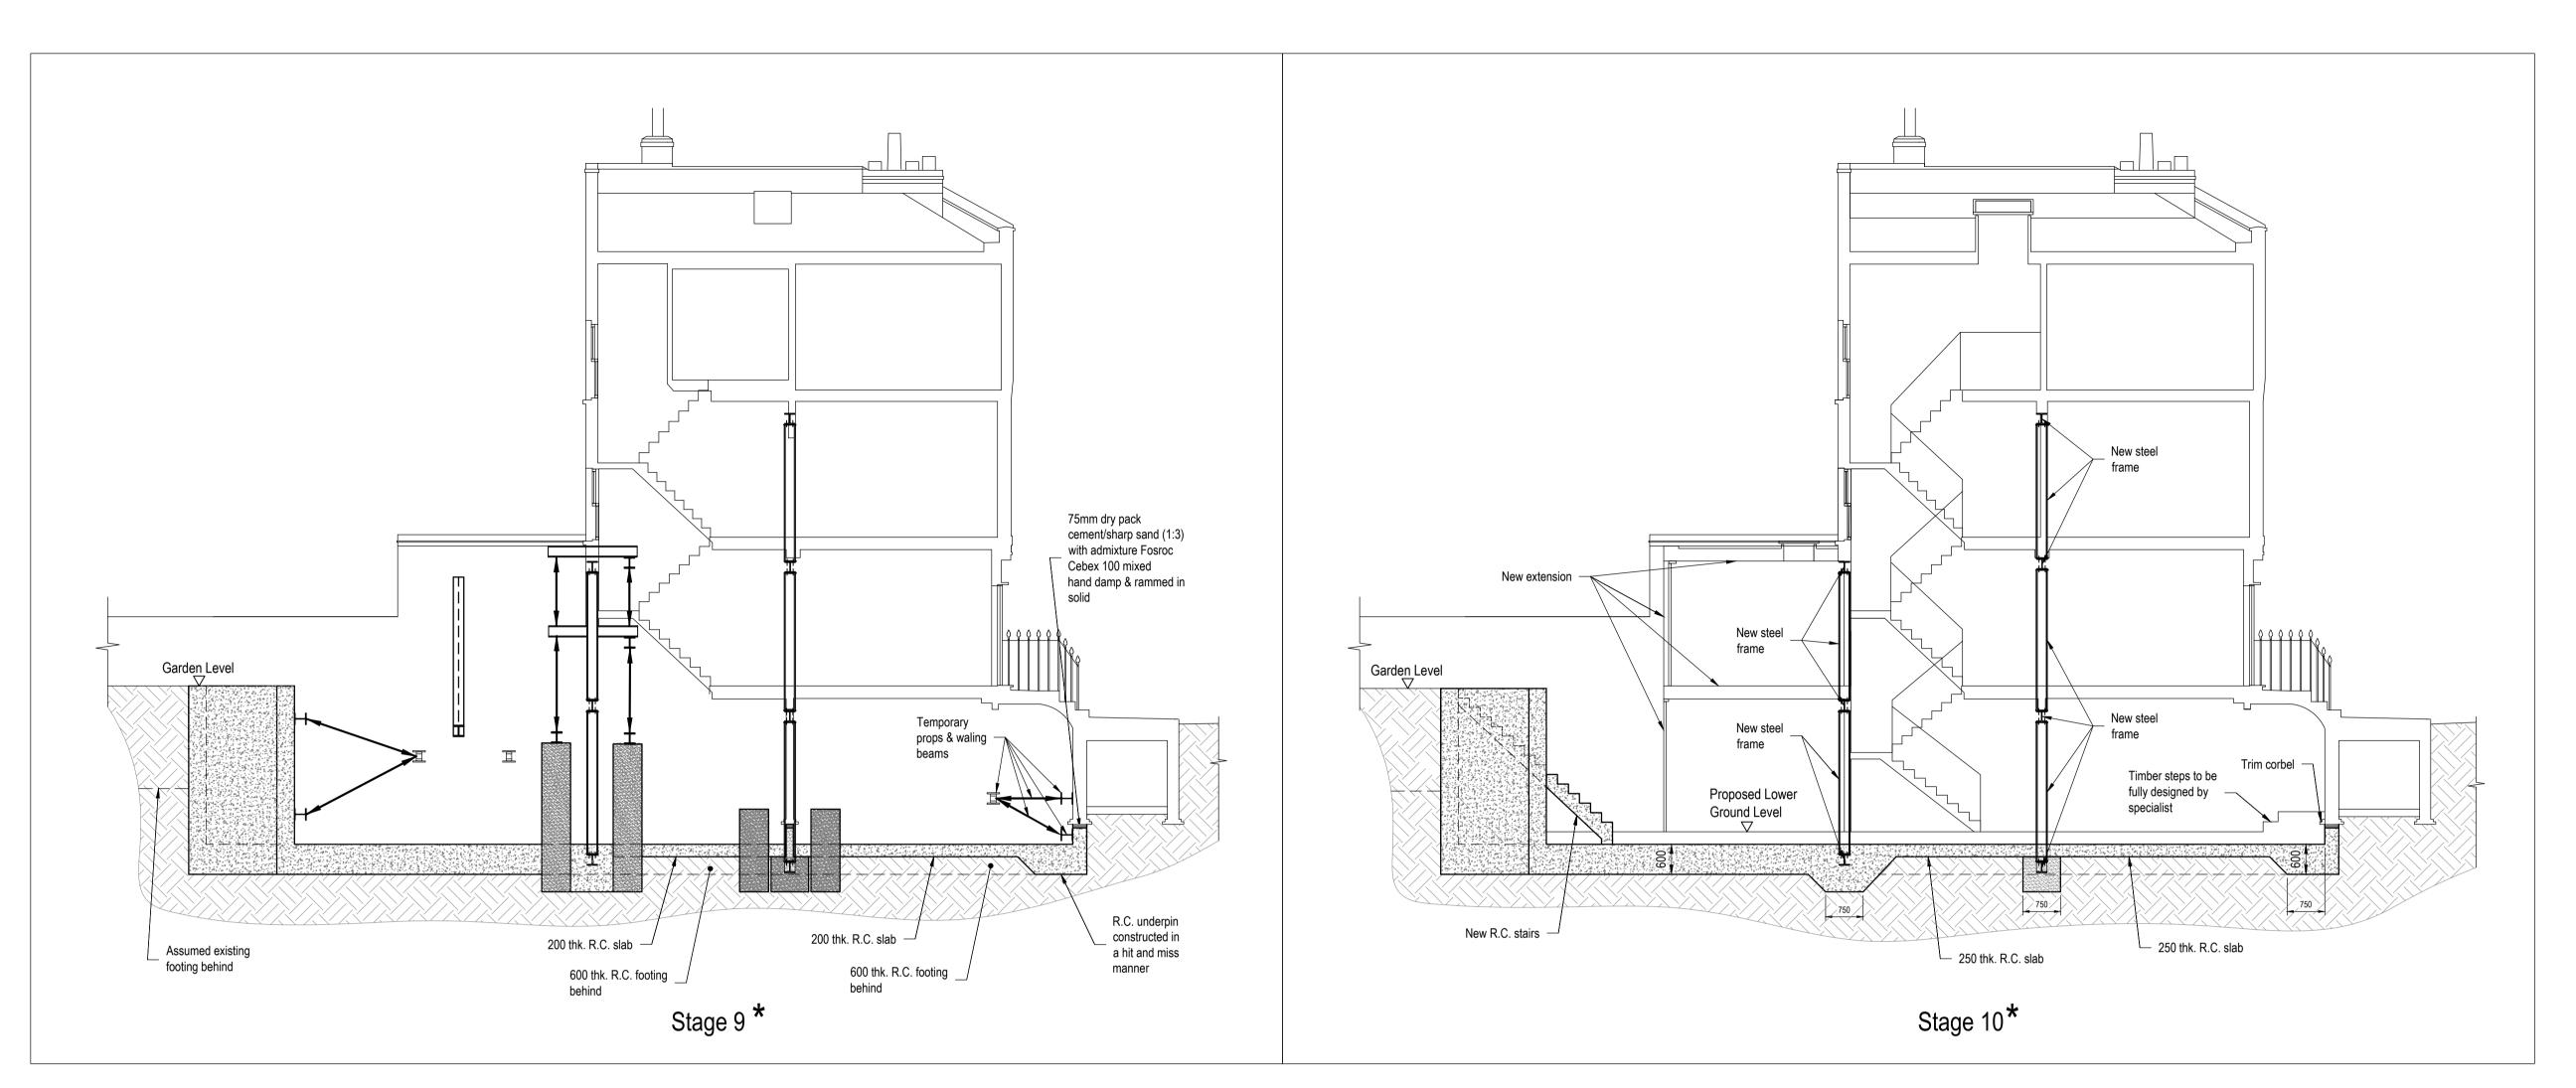

## Suggested Method of Works

This suggested method is a suggestion only and the contractor may submit alternative proposals. The method of works and all temporary works including design and erection are to be the full responsibility of the main contractor.

★ : refer to notes in plan sequence,

drg. 4588-SM01,SM02,SM03, SM04 & SM05.

133 Arlington Road

Suggested Method of Works 9 Section B - B

ARCHITECTS

DeDraft

4588-SM09

|   | DATE     | 12.01.2018    |
|---|----------|---------------|
|   | SCALE    | As shown @ A1 |
| l | DRAWN    | AR            |
|   | CHECKED  | RT            |
|   | REVIEWED | -             |
|   |          |               |