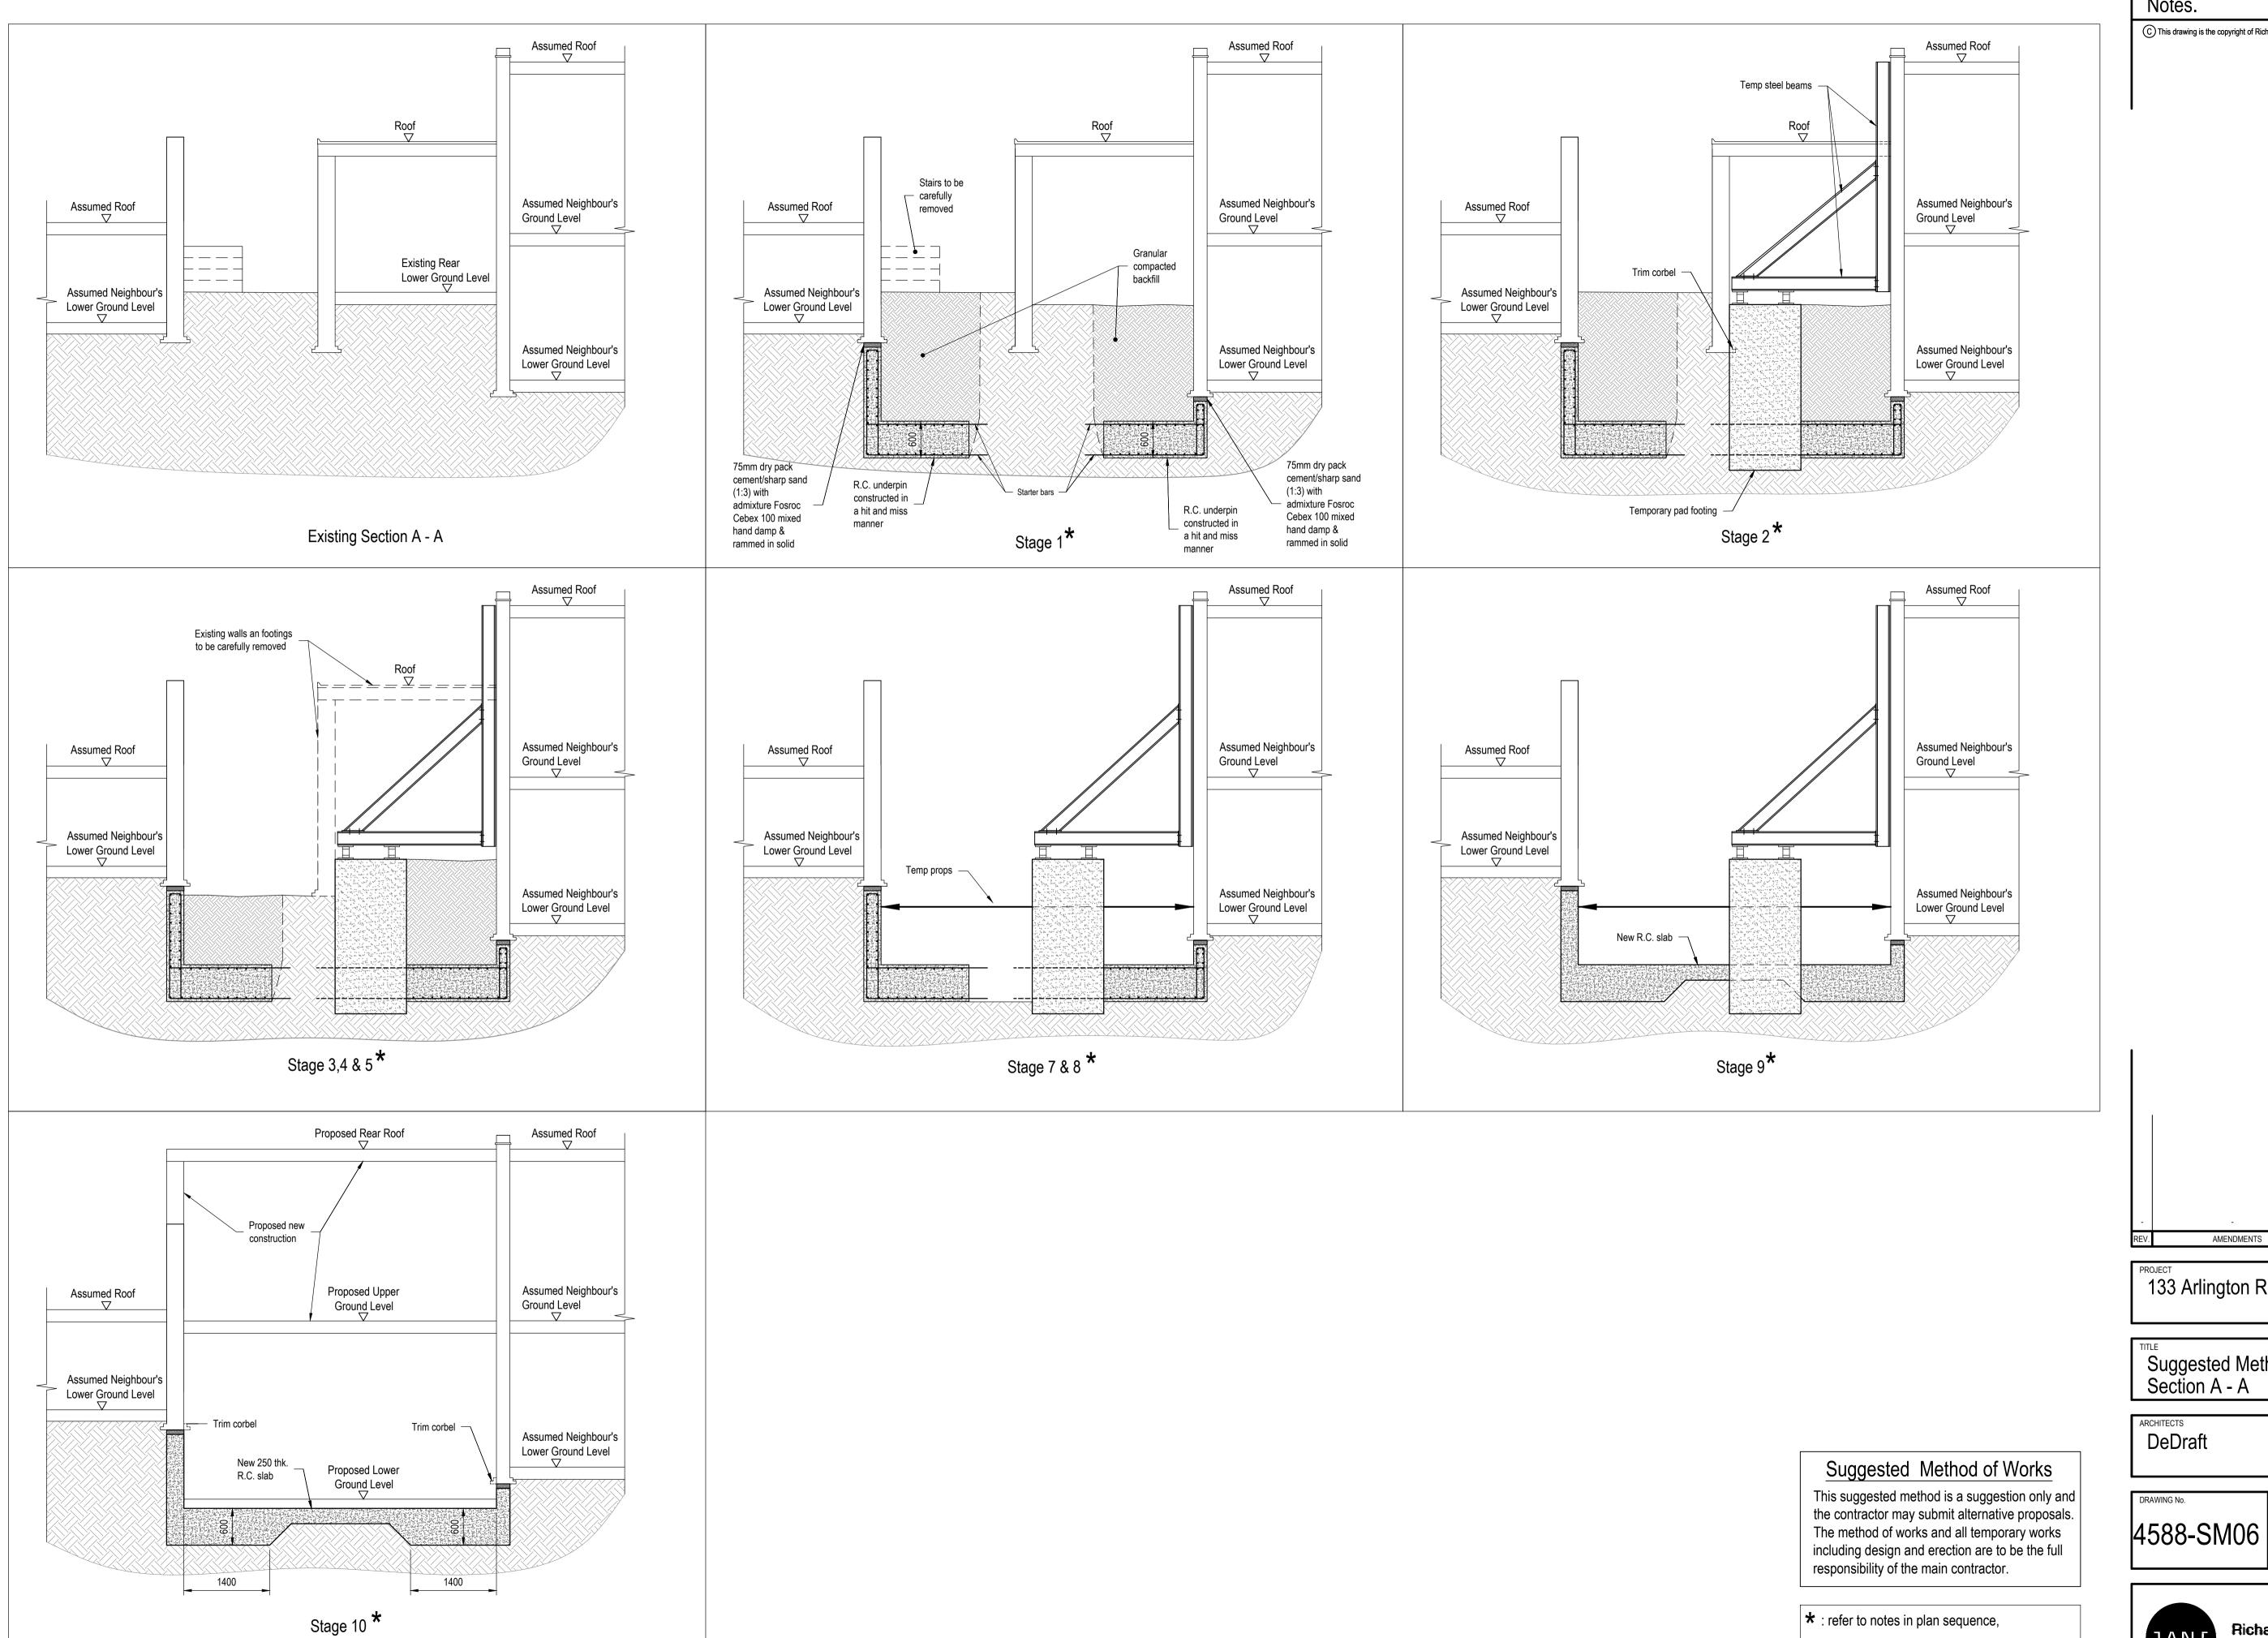

Notes. C This drawing is the copyright of Richard Tant Associates.

133 Arlington Road

Suggested Method of Works 6 Section A - A

4588-SM06

drg. 4588-SM01,SM02,SM03, SM04 & SM05.

DATE 12.0
SCALE As st
DRAWN AR
CHECKED RT 12.01.2018 As shown @ A1 REVIEWED -

★ : refer to notes in plan sequence,

drg. 4588-SM01,SM02,SM03, SM04 & SM05.

133 Arlington Road

Suggested Method of Works 9 Section B - B

ARCHITECTS

DeDraft

4588-SM09

|   | DATE     | 12.01.2018    |
|---|----------|---------------|
|   | SCALE    | As shown @ A1 |
| l | DRAWN    | AR            |
|   | CHECKED  | RT            |
|   | REVIEWED | -             |
|   |          |               |