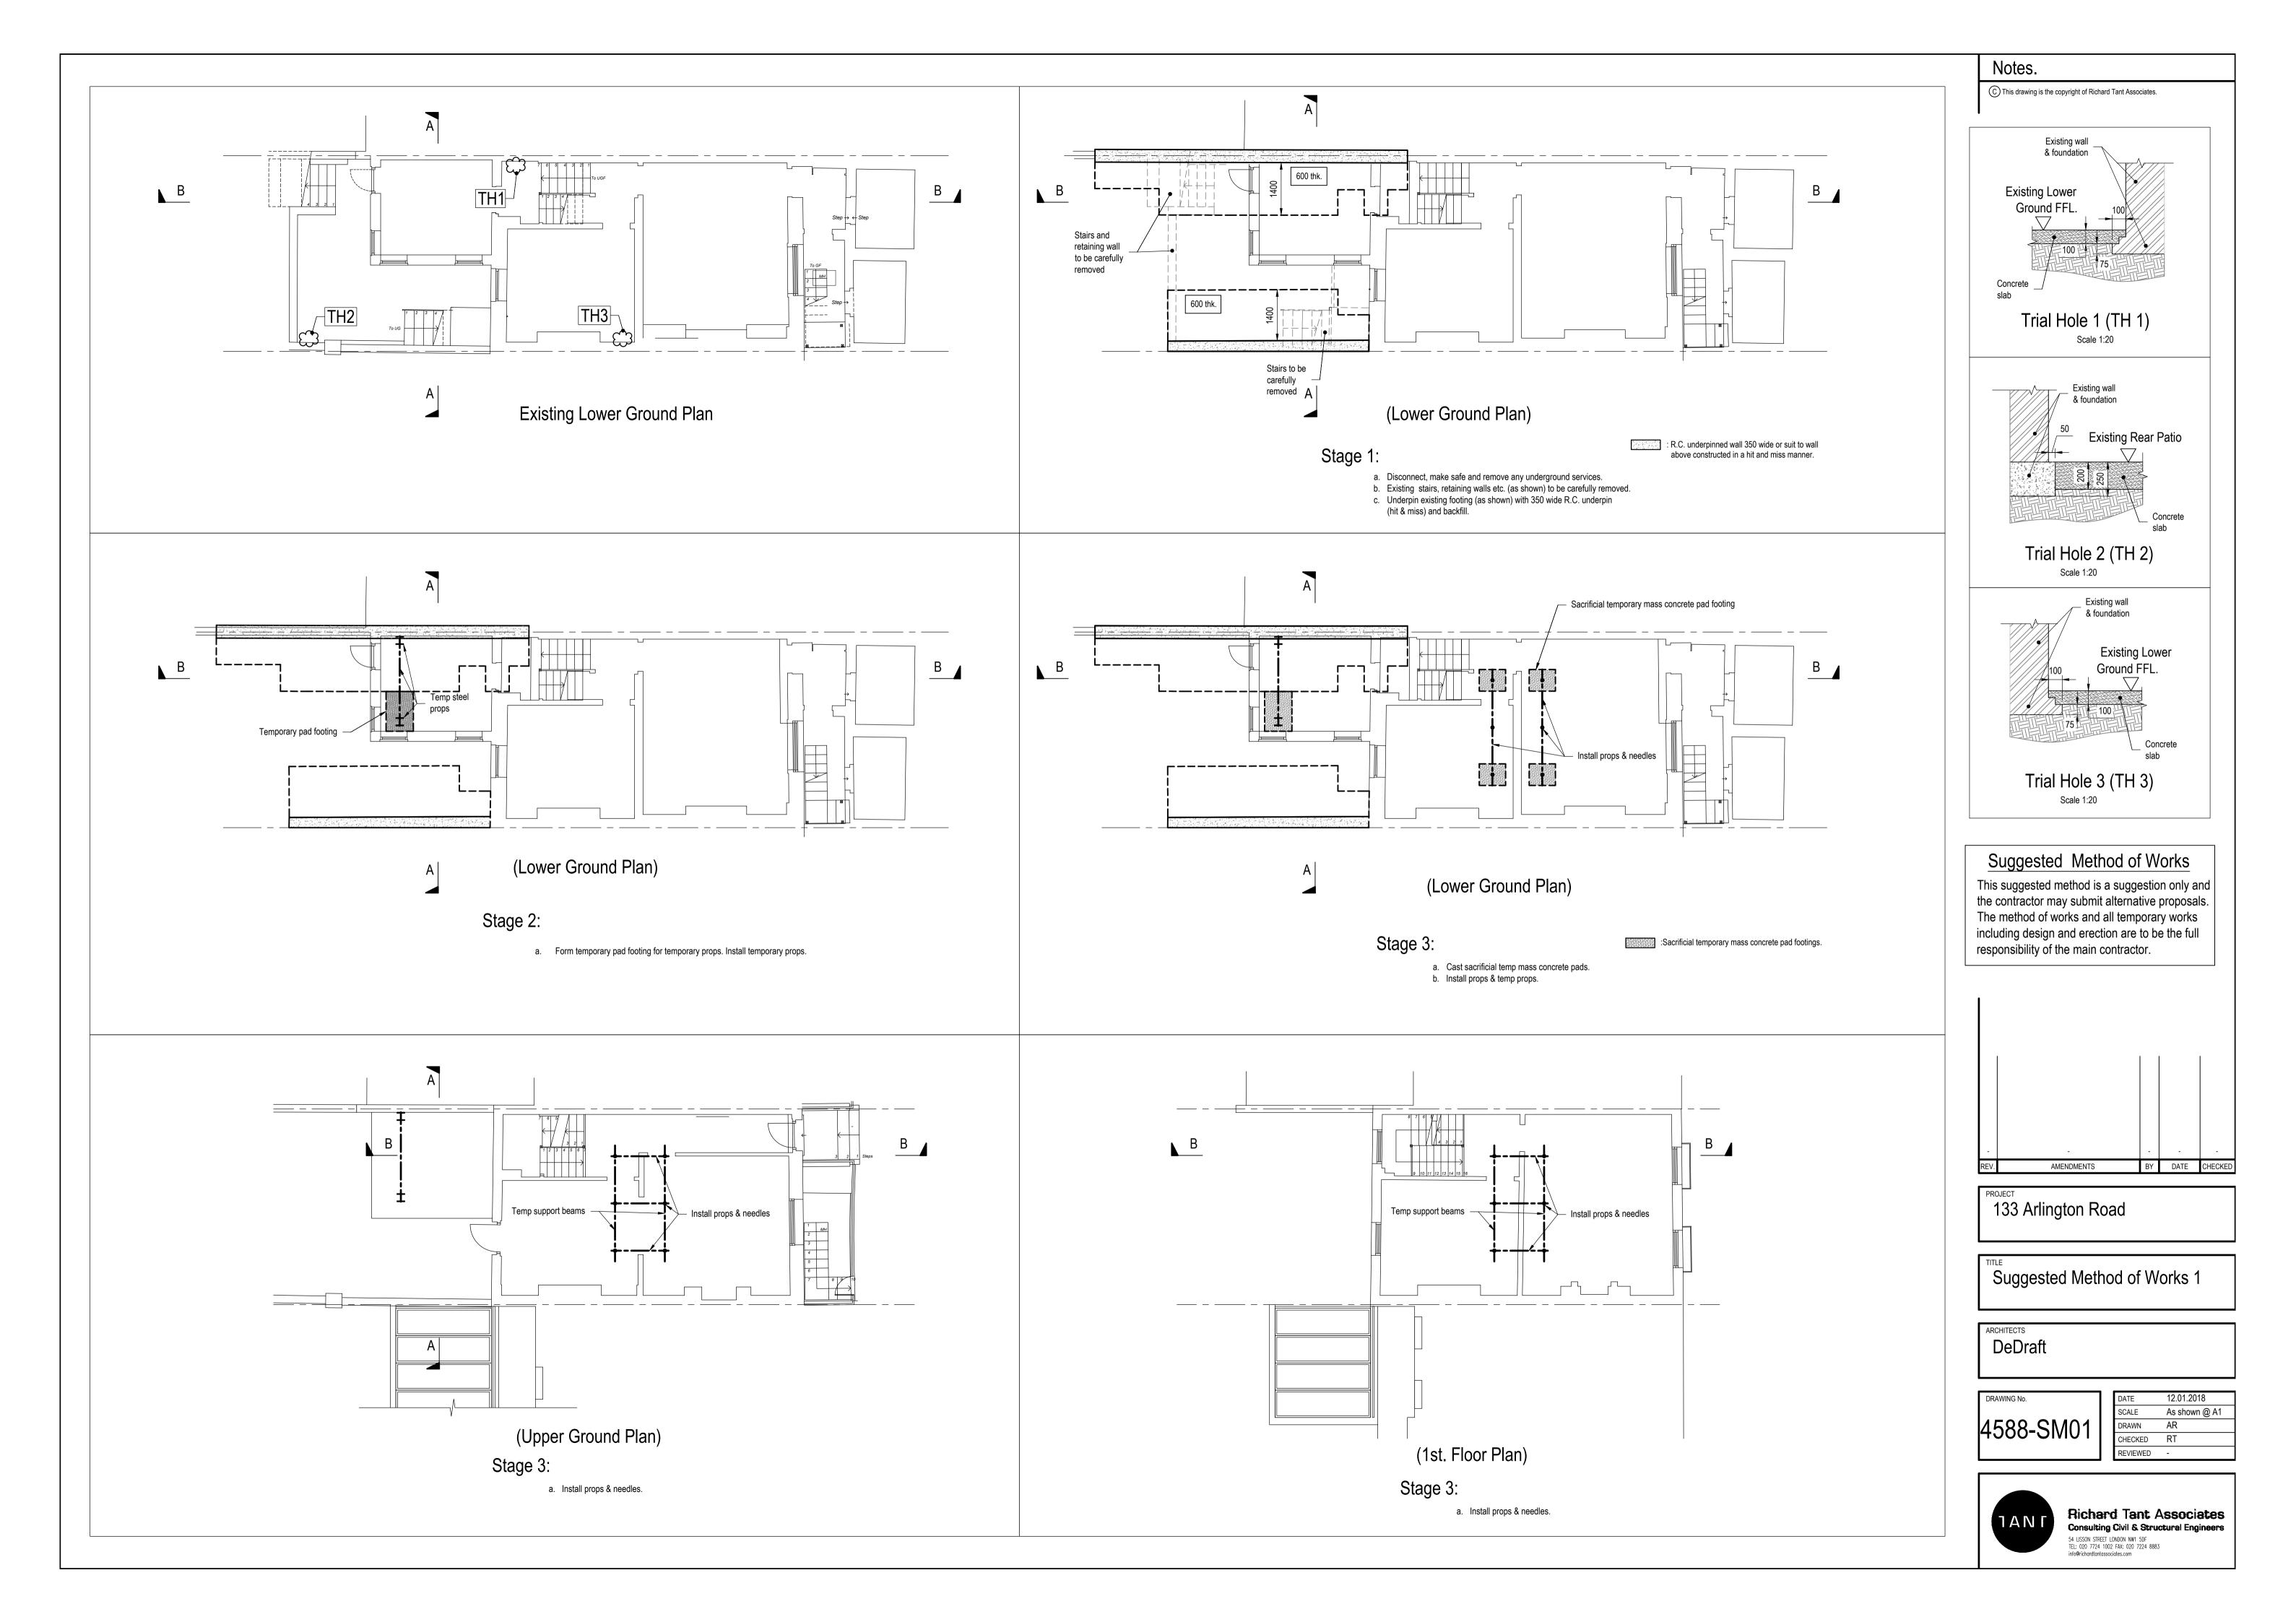

Notes.

C This drawing is the copyright of Richard Tant Associates.

## Suggested Method of Works

This suggested method is a suggestion only and the contractor may submit alternative proposals. The method of works and all temporary works including design and erection are to be the full responsibility of the main contractor.