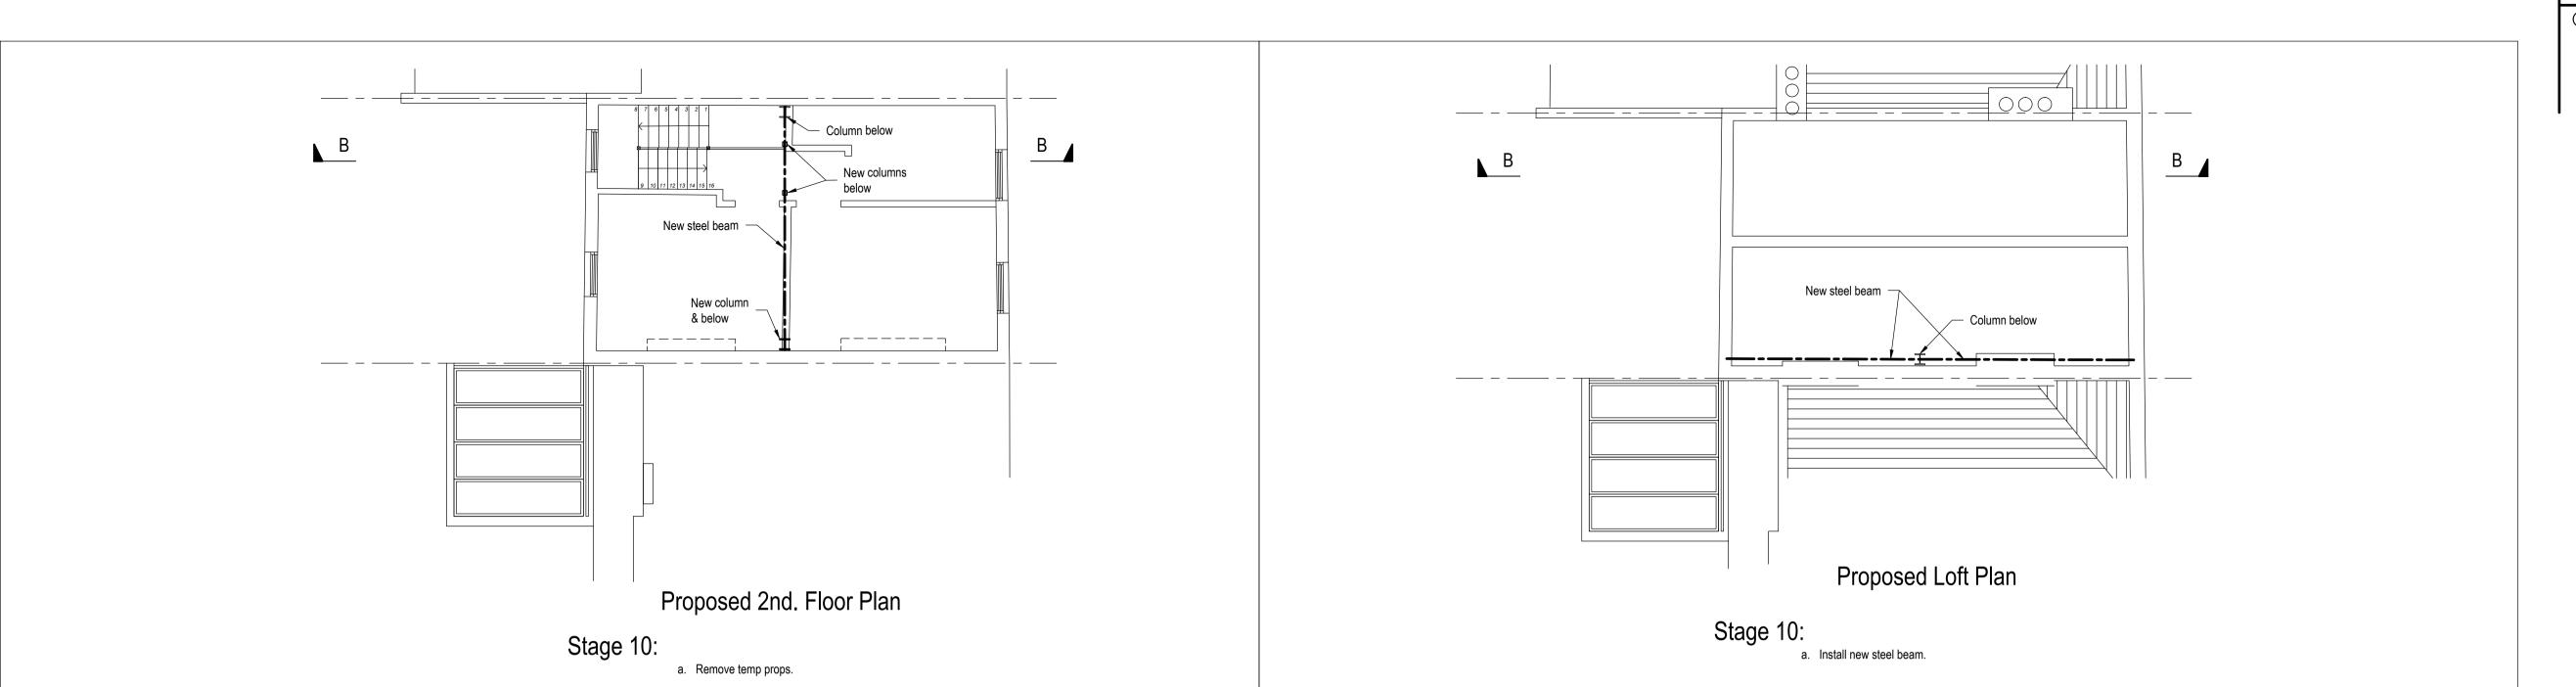

## Suggested Method of Works

This suggested method is a suggestion only and the contractor may submit alternative proposals. The method of works and all temporary works including design and erection are to be the full responsibility of the main contractor.

This suggested method is a suggestion only and the contractor may submit alternative proposals. The method of works and all temporary works including design and erection are to be the full responsibility of the main contractor.