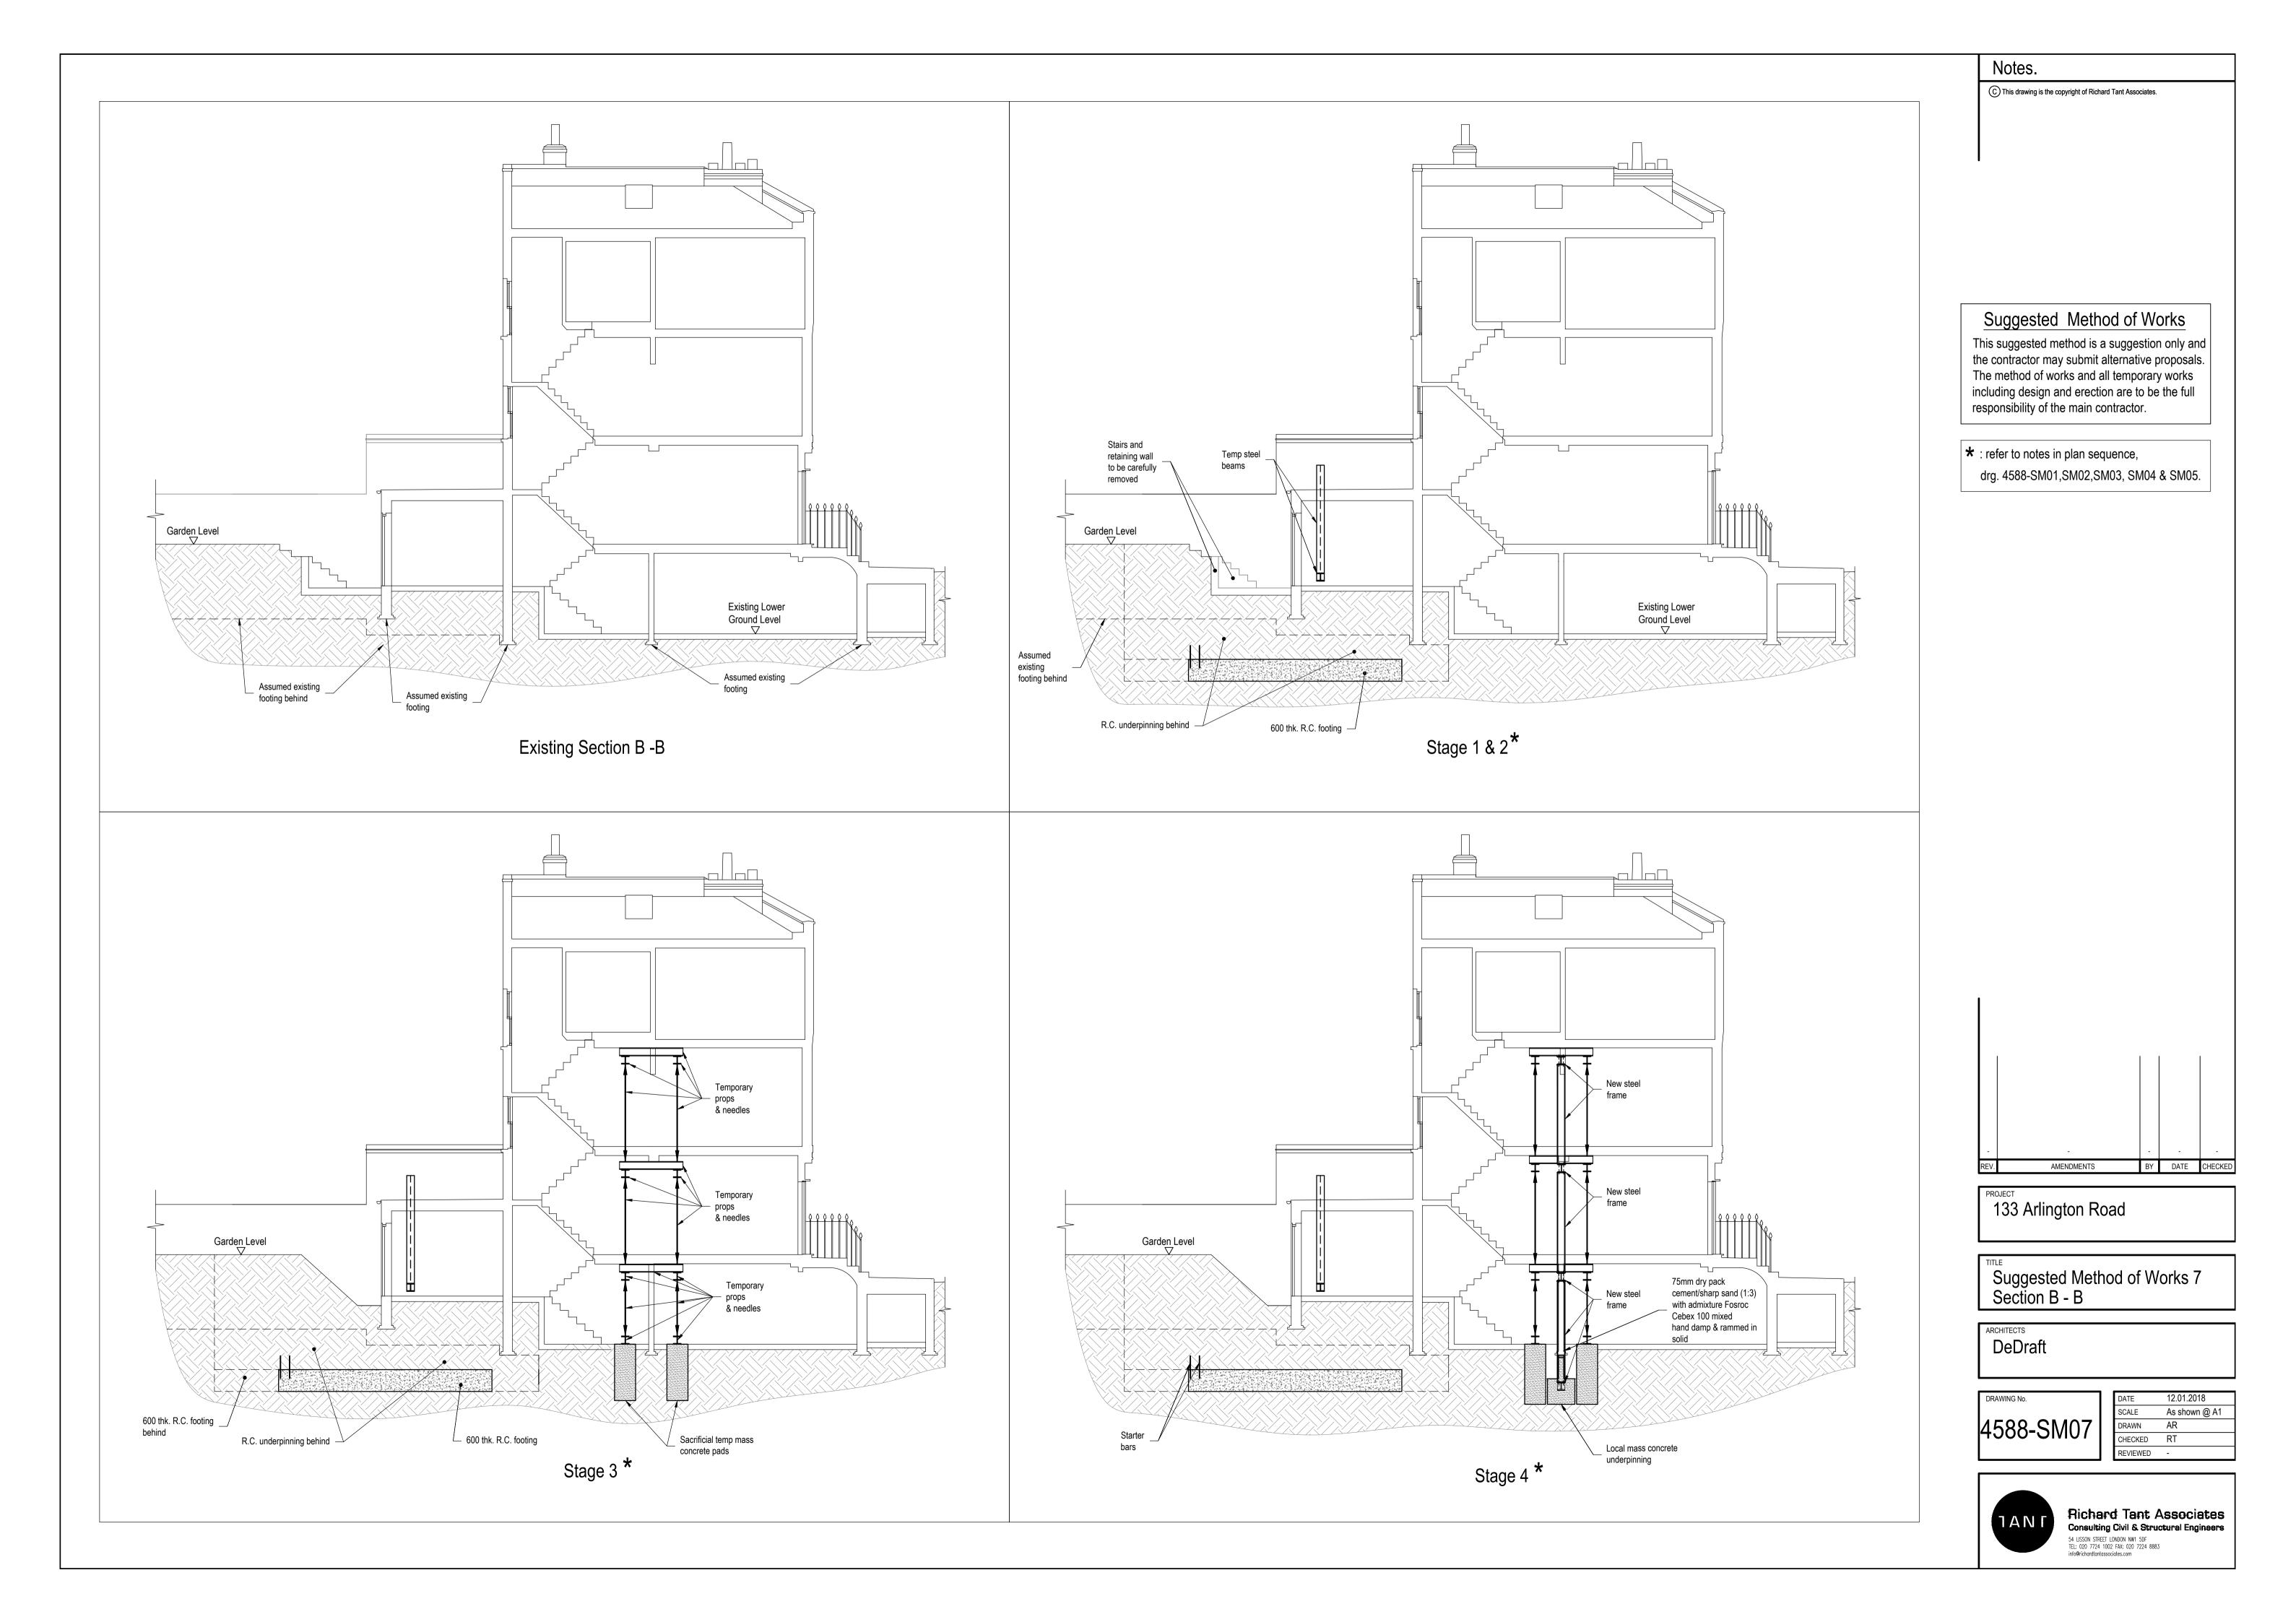

★ : refer to notes in plan sequence,

drg. 4588-SM01,SM02,SM03, SM04 & SM05.

133 Arlington Road

Suggested Method of Works 9 Section B - B

ARCHITECTS

DeDraft

4588-SM09

|   | DATE     | 12.01.2018    |
|---|----------|---------------|
|   | SCALE    | As shown @ A1 |
| l | DRAWN    | AR            |
|   | CHECKED  | RT            |
|   | REVIEWED | -             |
|   |          |               |