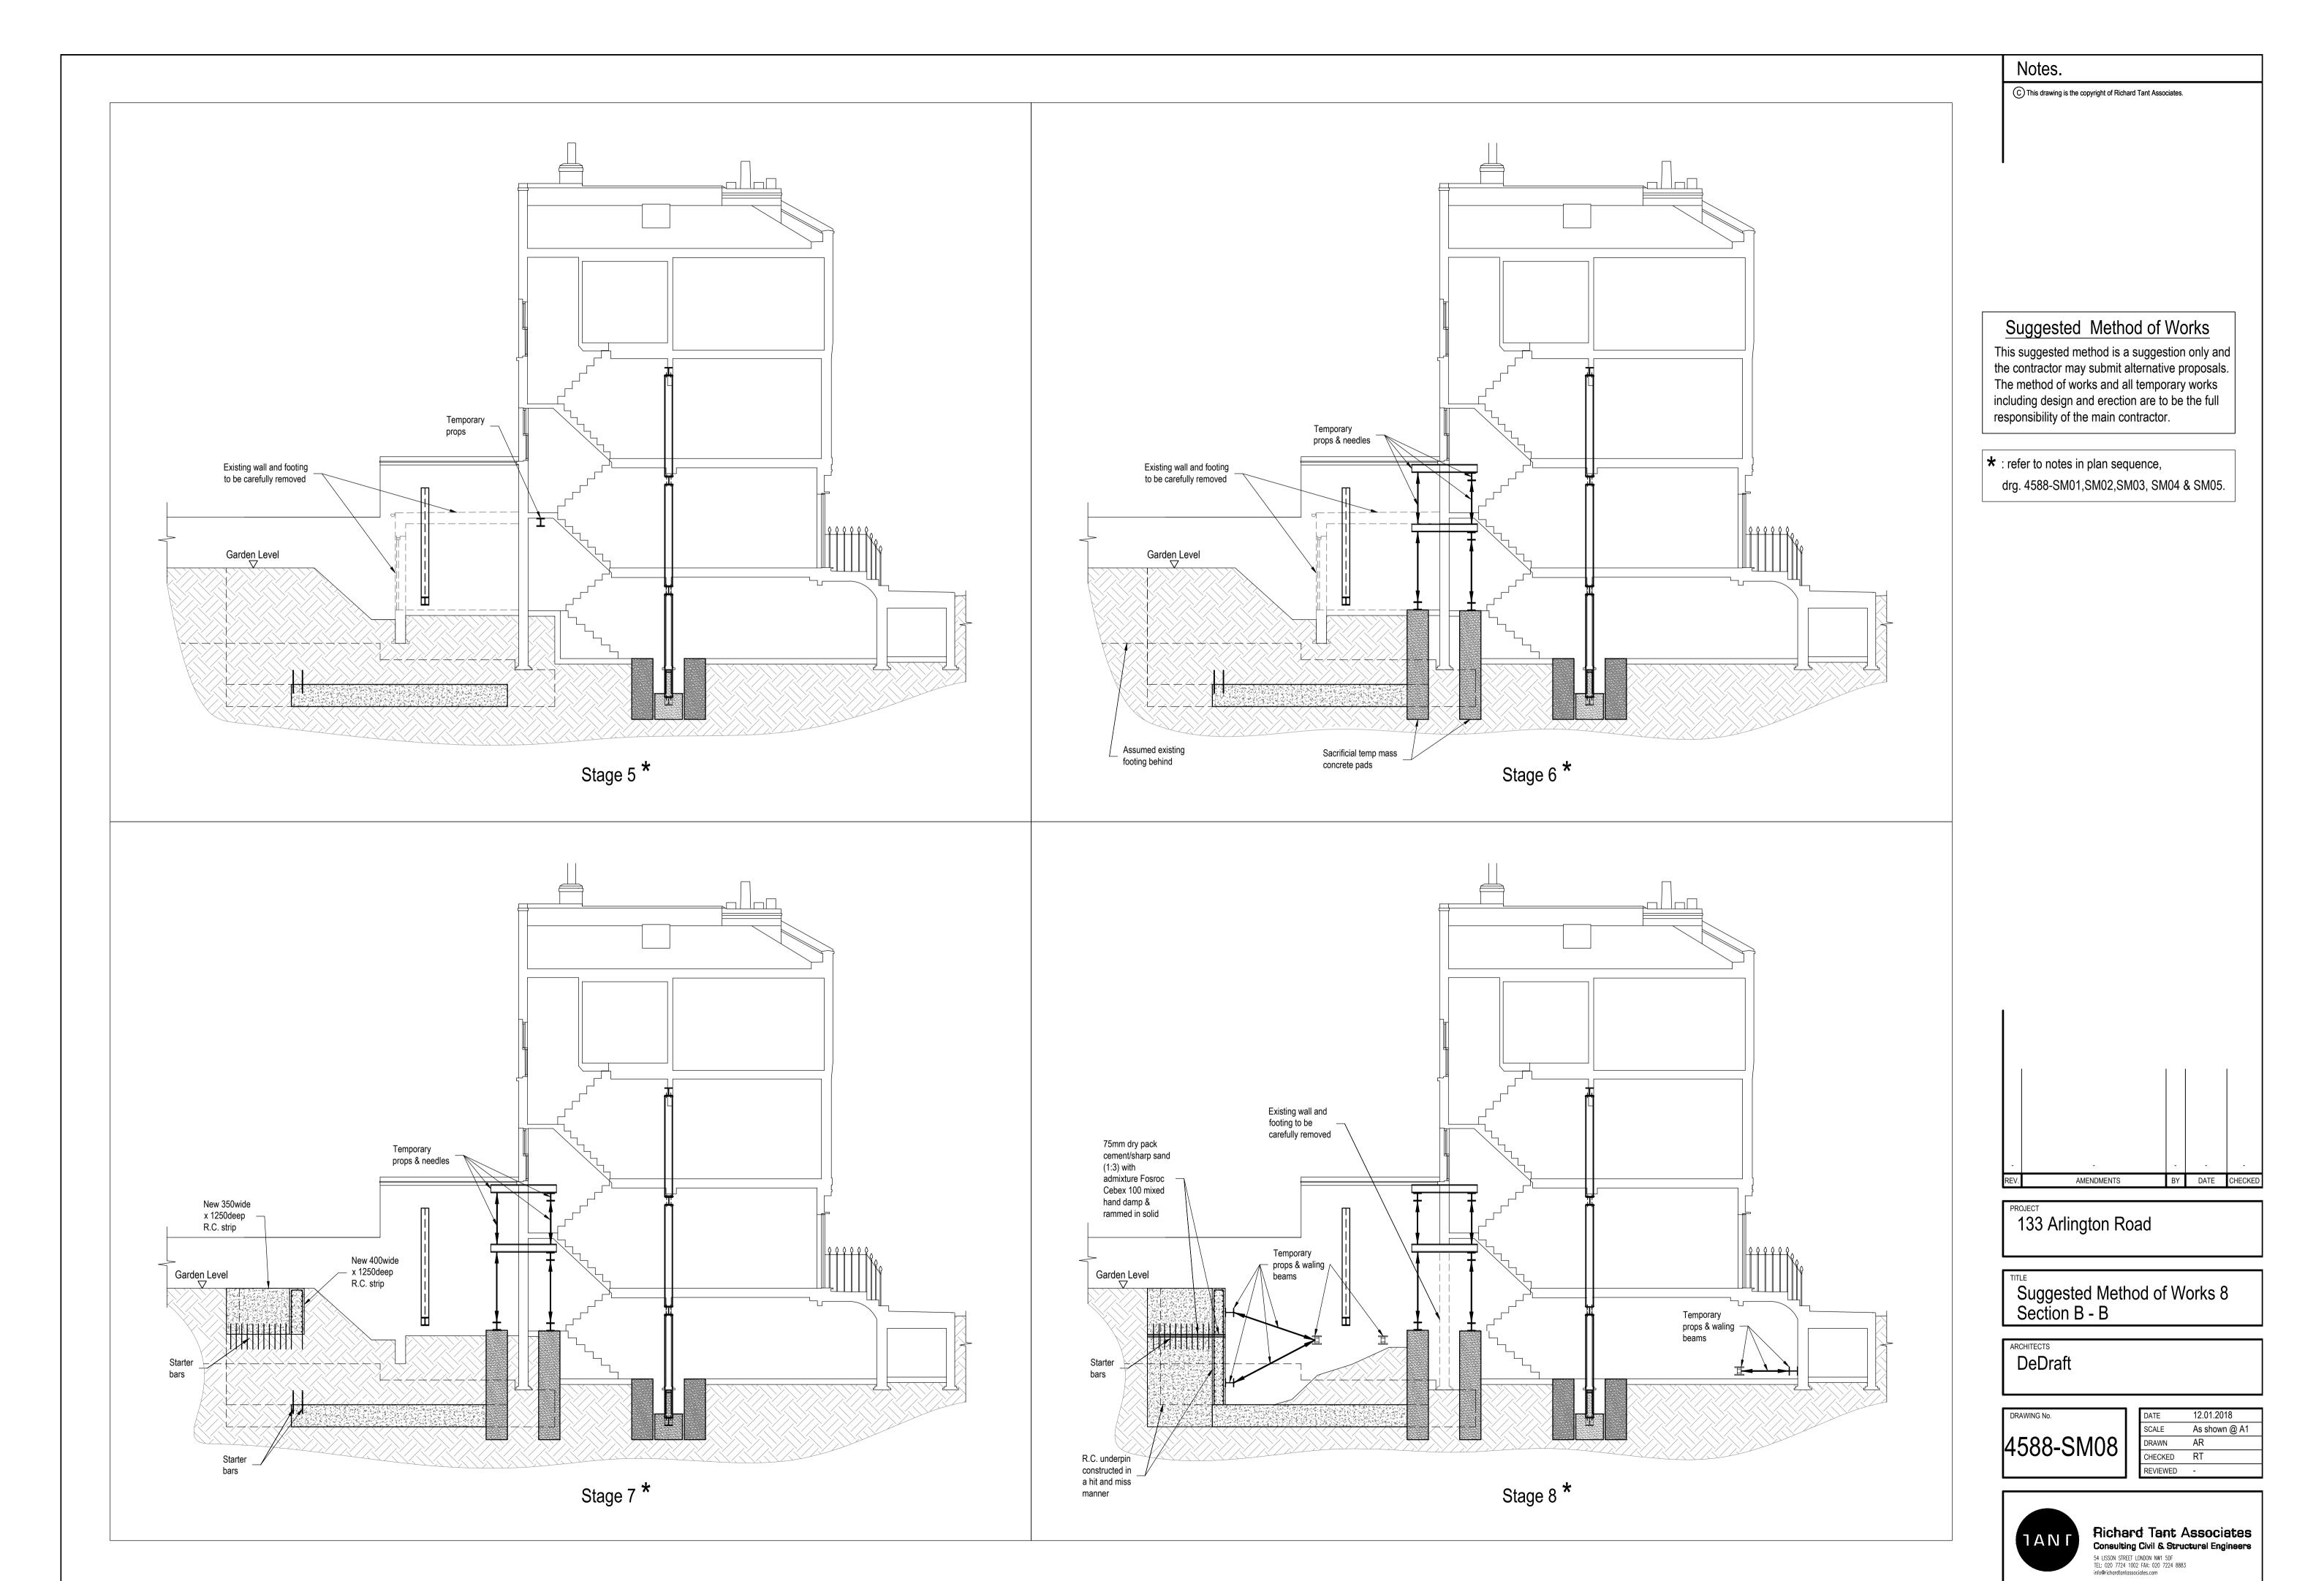

★ : refer to notes in plan sequence,

drg. 4588-SM01,SM02,SM03, SM04 & SM05.

133 Arlington Road

Suggested Method of Works 9 Section B - B

ARCHITECTS

DeDraft

4588-SM09

|   | DATE     | 12.01.2018    |
|---|----------|---------------|
|   | SCALE    | As shown @ A1 |
| l | DRAWN    | AR            |
|   | CHECKED  | RT            |
|   | REVIEWED | -             |
|   |          |               |