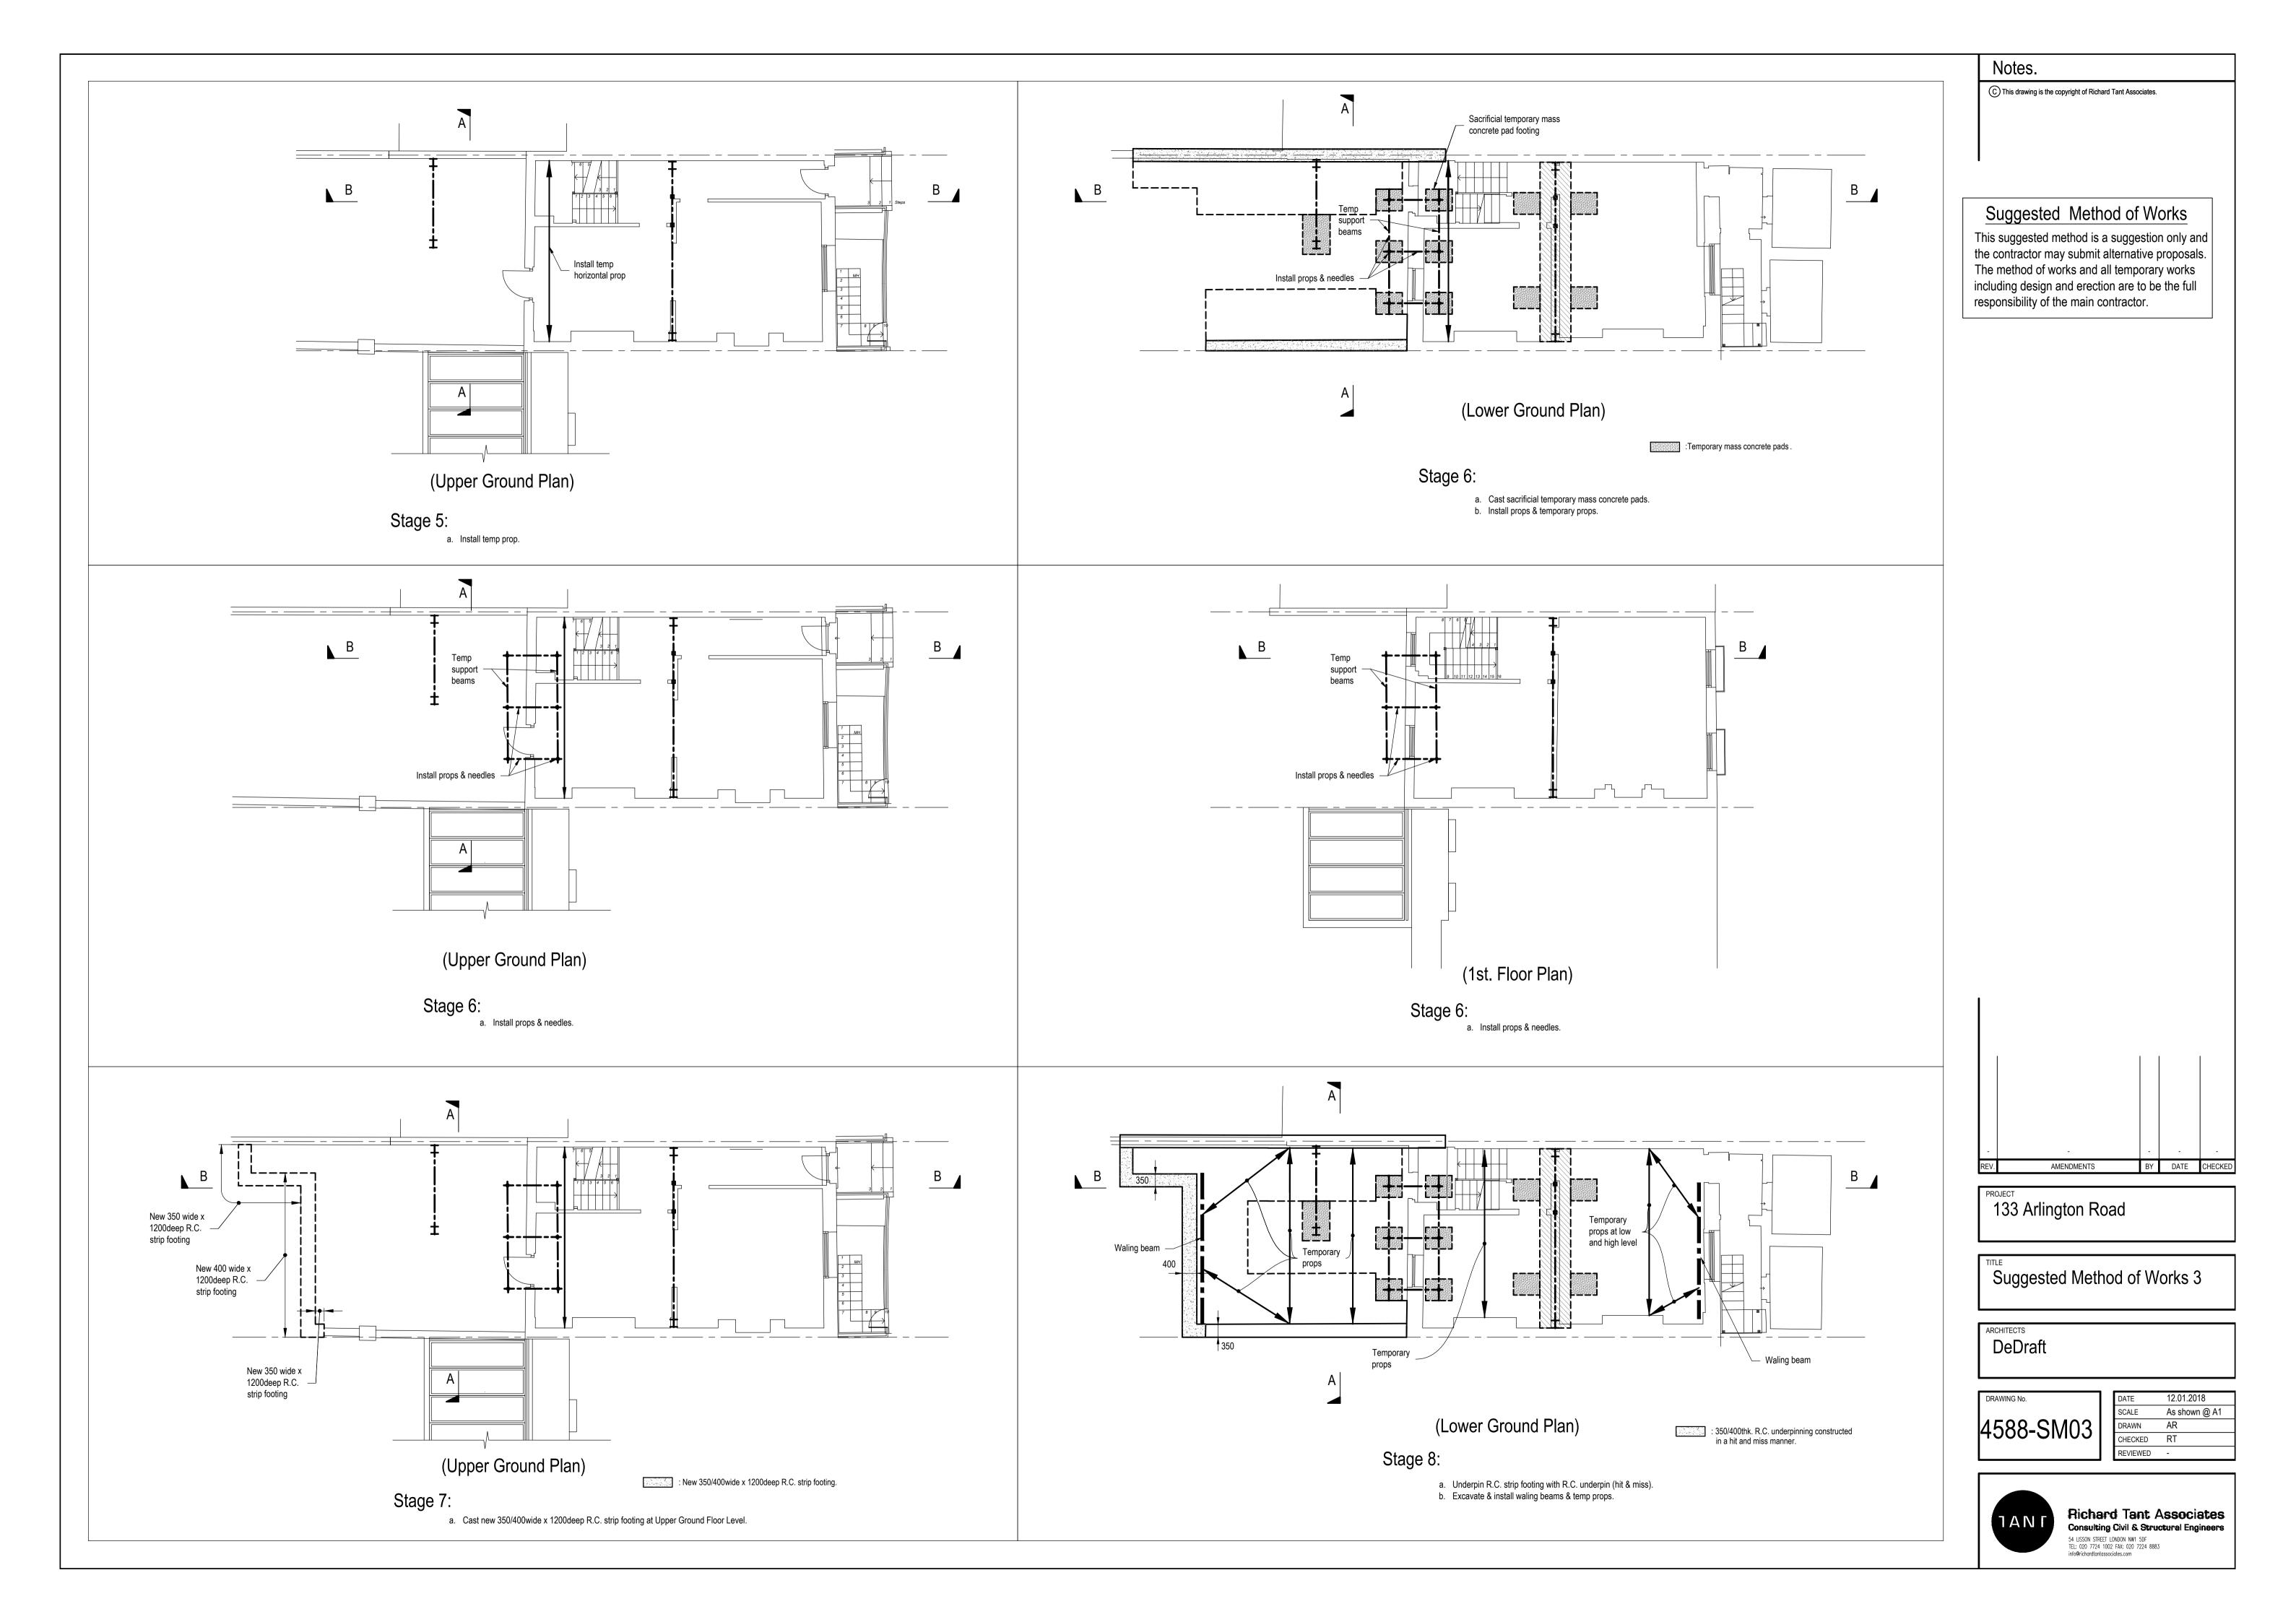

Notes.

C This drawing is the copyright of Richard Tant Associates.

## Suggested Method of Works

This suggested method is a suggestion only and the contractor may submit alternative proposals. The method of works and all temporary works including design and erection are to be the full responsibility of the main contractor.