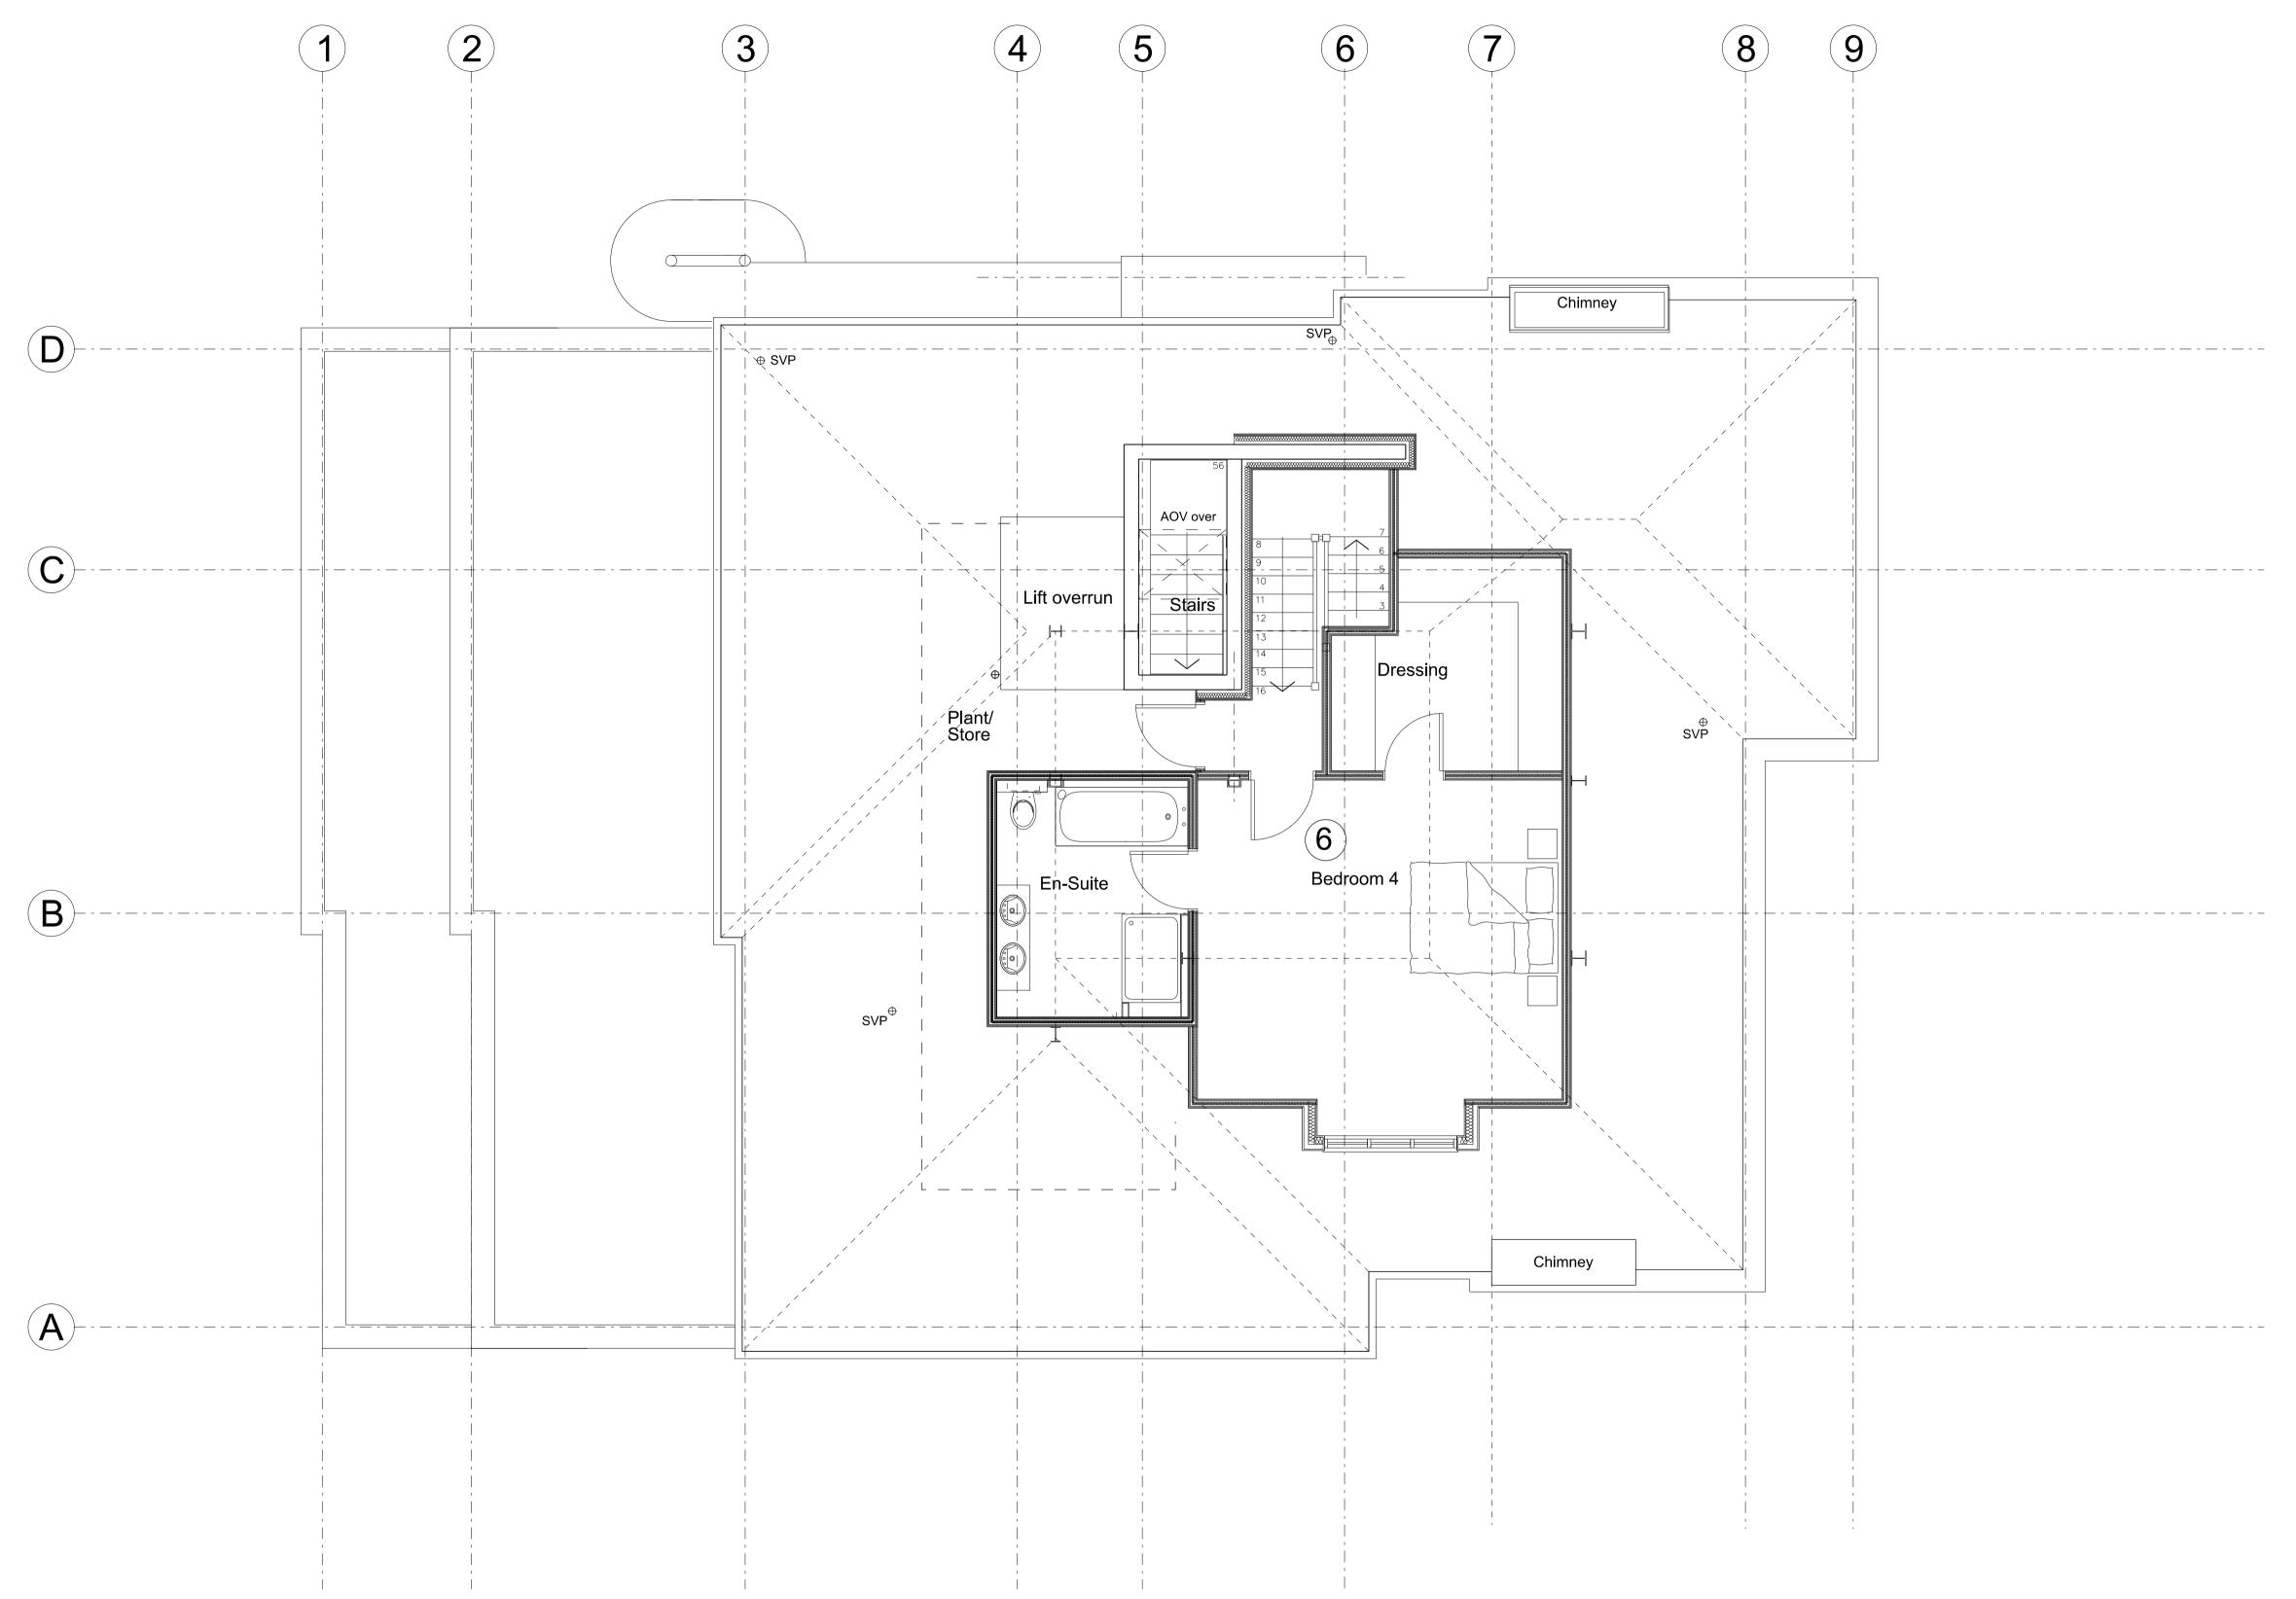

Scale 1:50 @A1

Revisions:

A: (04.02.17) Partition thickness amended, layout amended accordingly.

B: (17.03.17) SVP positions added.

C: (20.03.17) Grid line 2 repositioned

D: (16.04.17) Smoke vent shaft added.

Staircase reconfigured accordingly

E: (28.05.17) Roof steelwork added

F: (19.06.17) Roof layout updated

G: (23.10.17) Liftshaft size and staircase layout amended. Internal layouts updated.

Flat entrance door opening size increased.

Setting out to openings in rear alevation amended.

H: (19.01.18) Updated to reflect current layouts

<u>Project</u>

Proposed Extension and Internal Alterations and Refurbishment of 49 Fitzjohn's Avenue London NW3 6PG

Title: Proposed Third Floor Plan

Scale: 1:50 @ A1

Date: January 2017

## Oakley Hough.

The Barn, Stebbing Farm Fishers Gree