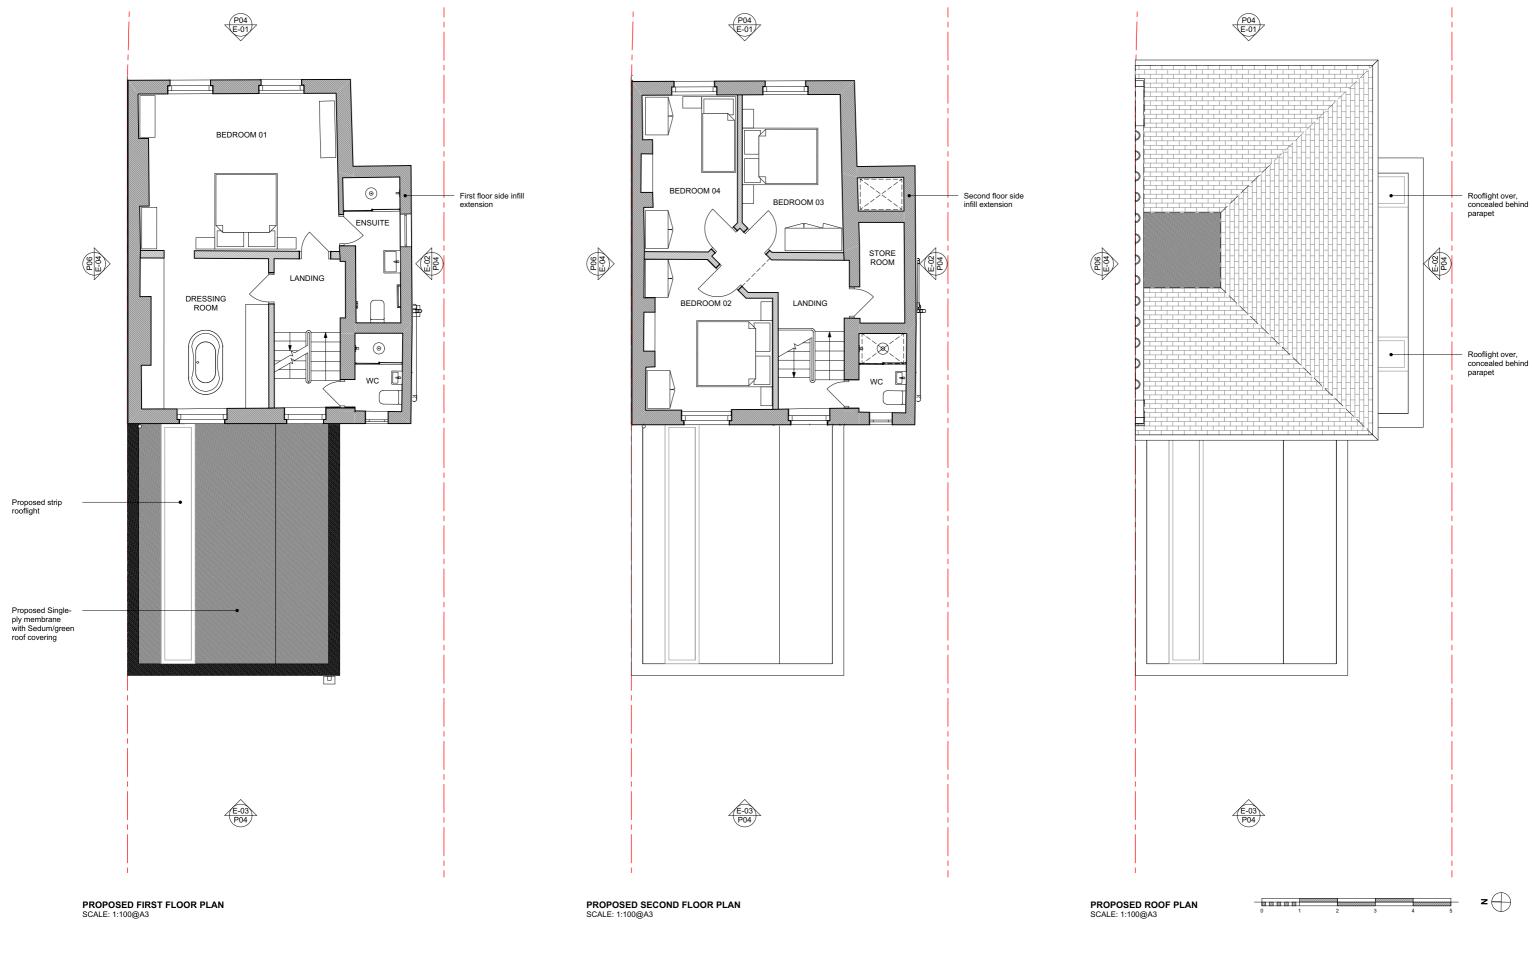

Project:
16 BARTHOLOMEW VILLAS, LONDON, NW5 2LL

Project Number: Date:
225 22/01/2018

Scale: Drawn By: Checked By:
1:100 @A3 SJC CR

| Drawing Number:       | Drawing Status: PLANNING | Revision: |
|-----------------------|--------------------------|-----------|
| Title: PROPOSED PLANS |                          |           |