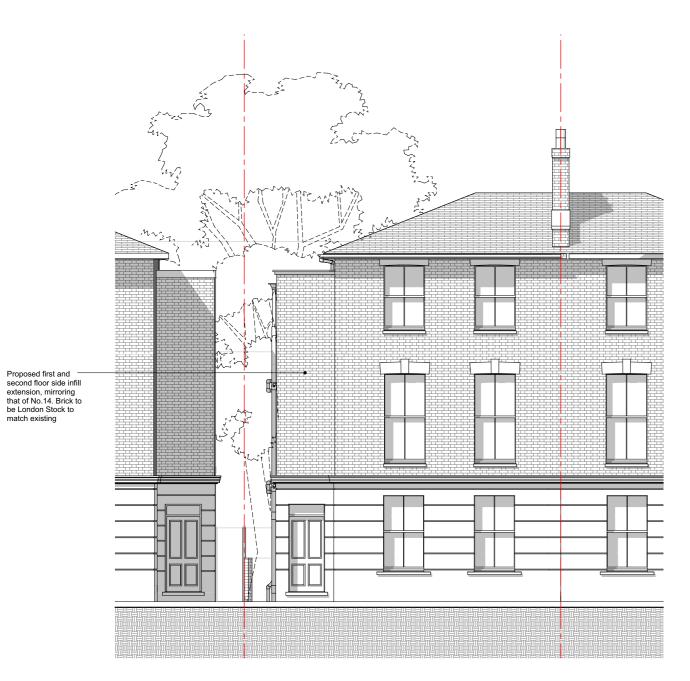

~1 w ر ر ج we with 1122 2 1 2 ~e White through-coloured -concrete or reconstituted stone mmm Proposed london stock brick to match existing Proposed timber-framed bi-folding

PROPOSED FRONT (EAST) ELEVATION SCALE: 1:100@A3