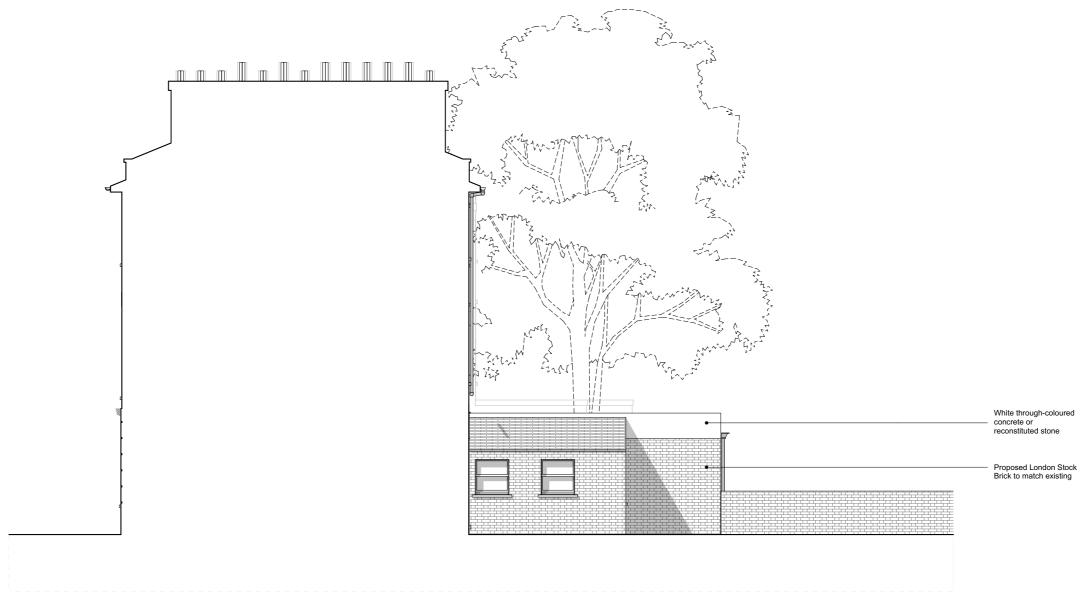

PROPOSED SIDE (NORTH) ELEVATION SCALE: 1:100@A3

 Rev:
 Date:
 Description:
 By:
 Chkd:

 02
 22.01.18
 Rear extension design amended.
 SJC
 CR

| Rev: | Date: | Description: | By: | Chkd: |
|------|-------|--------------|-----|-------|
|      |       |              |     |       |
|      |       |              |     |       |
|      |       |              |     |       |

| Project:<br>16 BARTHOLOMEW VILLAS, LONDON, NW5 2LL |           |                  |  |  |  |  |
|----------------------------------------------------|-----------|------------------|--|--|--|--|
| Project Number: 225                                |           | Date: 22/01/2018 |  |  |  |  |
| Scale:<br>1:100 @A3                                | Drawn By: | Checked By:      |  |  |  |  |