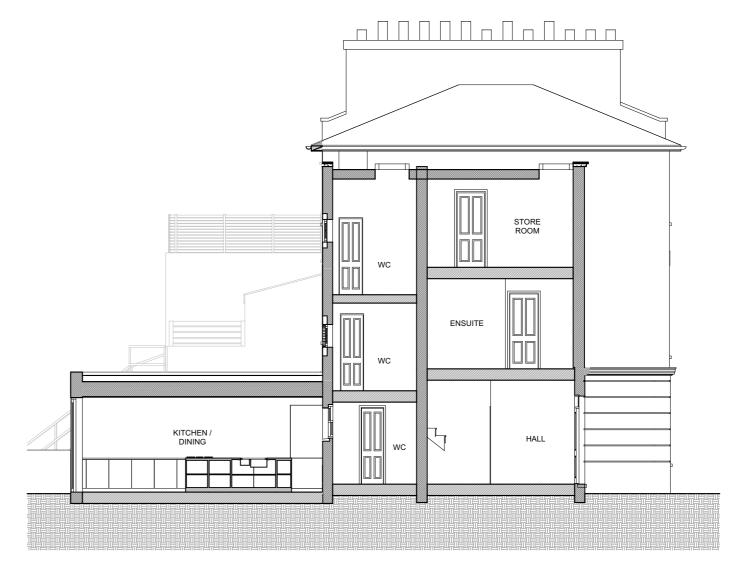

A-A - PROPOSED BUILDING SECTION SCALE: 1:100@A3

B-B - PROPOSED BUILDING SECTION SCALE: 1:100@A3

| Rev: | Date:    | Description:                          | By: | Chkd: |
|------|----------|---------------------------------------|-----|-------|
| 02   | 19/12/17 | Neighbouring buildings shown in grey. | SJC | -     |
| 03   | 22.01.18 | Rear extension design amended.        | SJC | CR    |
|      |          |                                       |     |       |