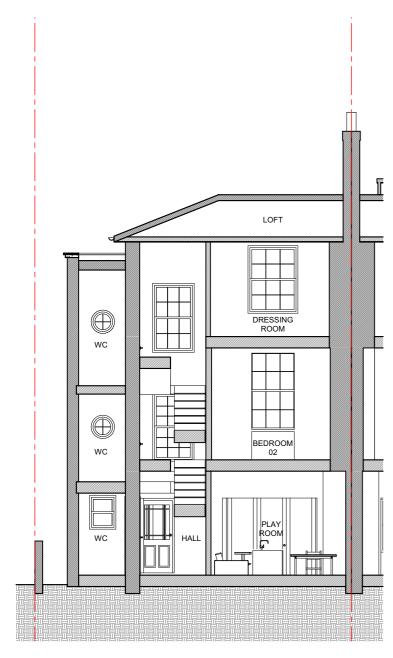

A-A - PROPOSED BUILDING SECTION SCALE: 1:100@A3

B-B - PROPOSED BUILDING SECTION SCALE: 1:100@A3

| Rev: | Date:    | Description:                          | By: | Chkd: |
|------|----------|---------------------------------------|-----|-------|
| 02   | 19/12/17 | Neighbouring buildings shown in grey. | SJC | -     |
| 03   | 22.01.18 | Rear extension design amended.        | SJC | CR    |
|      |          |                                       |     |       |