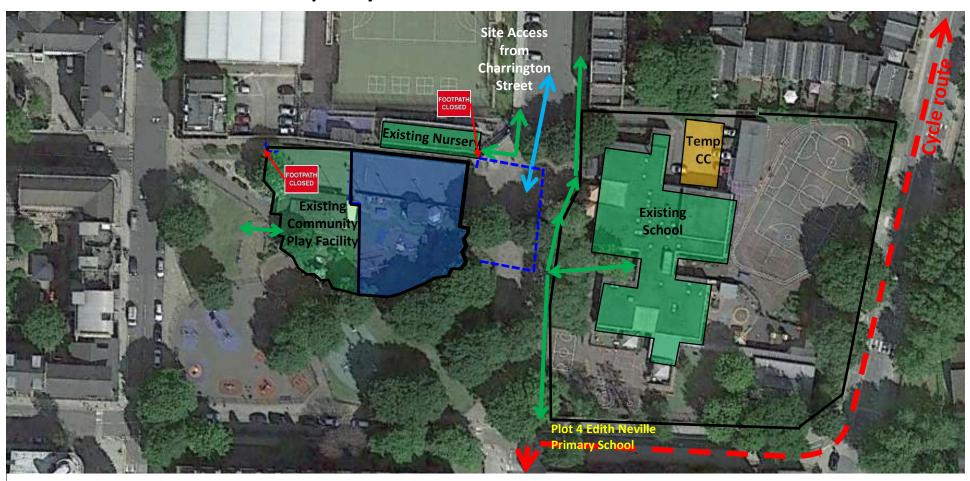

## Phase 1a - Installation of Temporary CPF - Weeks 1-3

## Legend

Phase 1b - Installation of Temporary CPF - 1 day lifting operation to install Temp CPF units

| -0- | •                          |
|-----|----------------------------|
|     | <b>Existing facilities</b> |
|     | Site area                  |
|     | New building               |
|     | Temporary building         |
|     | Site cabins                |