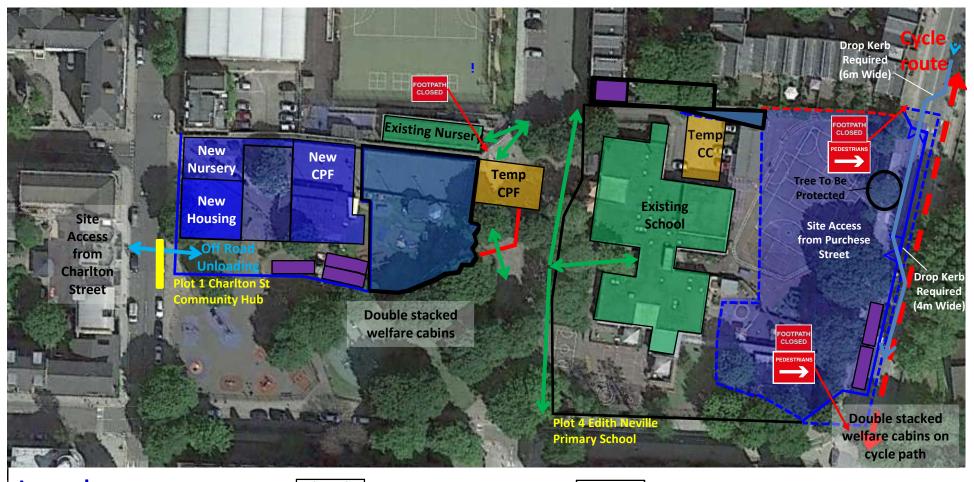

## Plot 1 Charlton St Community Hub + Plot 4 Edith Neville Primary School

Phase 1h - Plot 4 Hoardings Complete - Week 10-69

| <b>Existing facilities</b> |
|----------------------------|
| Site area                  |
| New building               |
| Temporary building         |
| Site cabins                |