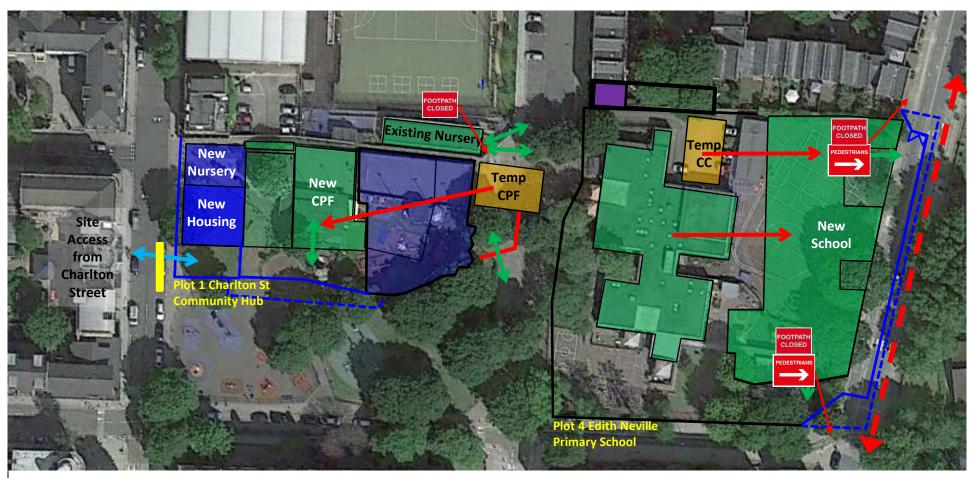

## Plot 1 Charlton St Community Hub + Plot 4 Edith Neville Primary School

Phase 1f - Diversion of cycle route - Week 8

**Cycle route diverted from Pavement to Road** 

| _ |                            |
|---|----------------------------|
|   | <b>Existing facilities</b> |
|   | Site area                  |
|   | New building               |
|   | Temporary building         |
|   | Site cabins                |

## CST Site Plans Rev.4 Plot 1 Charlton St Community Hub + Plot 4 Edith Neville Primary School

Phase 1g - Installation of Plot 4 Hoardings - Weeks 9-10

## Plot 1 Charlton St Community Hub + Plot 4 Edith Neville Primary School

Phase 1h - Plot 4 Hoardings Complete - Week 10-69

| <b>Existing facilities</b> |
|----------------------------|
| Site area                  |
| New building               |
| Temporary building         |
| Site cabins                |

## Plot 1 Charlton St Community Hub + Plot 4 Edith Neville Primary School

Phase 2a - CPF and School decant & remove hoardings - Week 70