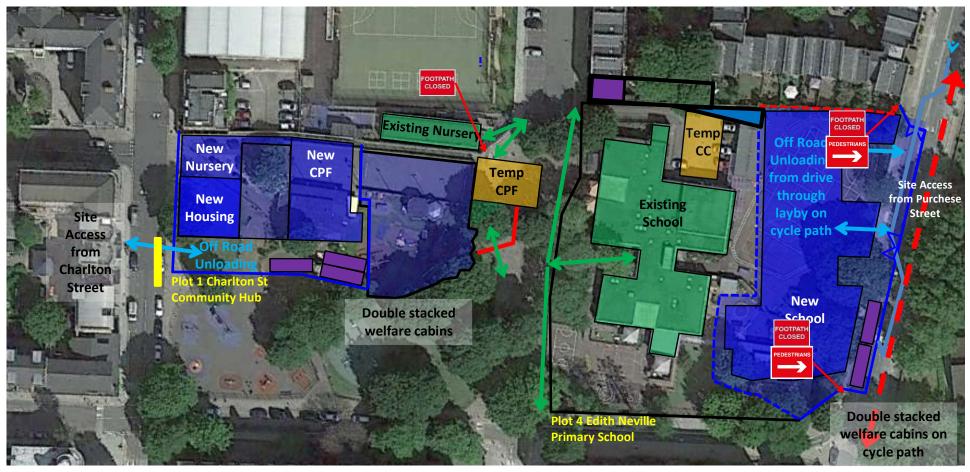

## Plot 1 Charlton St Community Hub + Plot 4 Edith Neville Primary School

Phase 2c - Hoardings complete - Weeks 72-80

| Existing facilities |
|---------------------|
| Site area           |
| New building        |
| Temporary building  |
| Site cabins         |