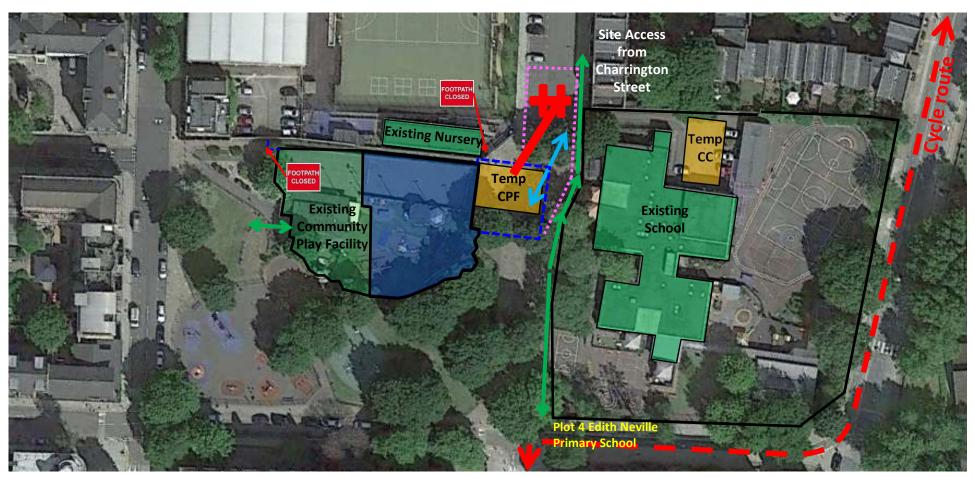

## Phase 1c – Temporary CPF Installed – CPF Decant Into Temporary Facilities – Week 4

| <b>Existing facilities</b> |
|----------------------------|
| Site area                  |
| New building               |
| Temporary building         |
| Site cabins                |