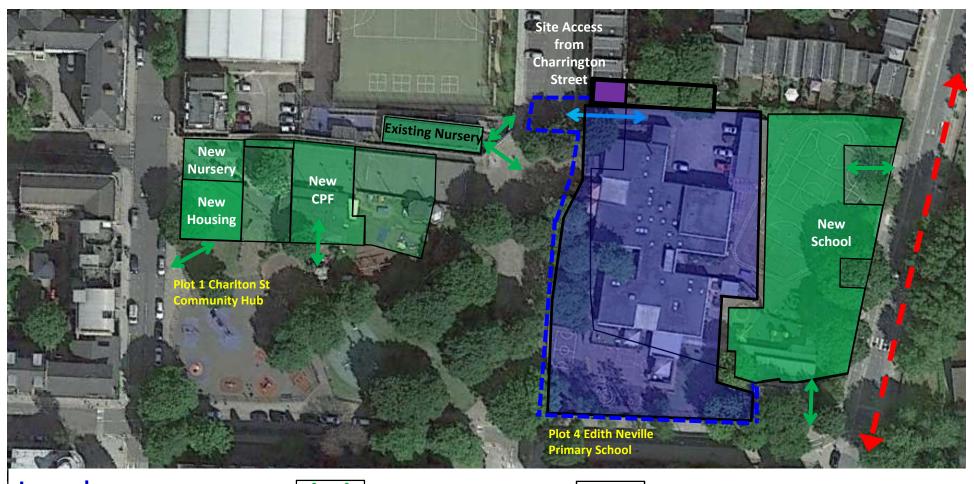

## Plot 1 Charlton St Community Hub + Plot 4 Edith Neville Primary School

Phase 1f - Diversion of cycle route - Week 8

**Cycle route diverted from Pavement to Road** 

| _ |                            |
|---|----------------------------|
|   | <b>Existing facilities</b> |
|   | Site area                  |
|   | New building               |
|   | Temporary building         |
|   | Site cabins                |

## CST Site Plans Rev.4 Plot 1 Charlton St Community Hub + Plot 4 Edith Neville Primary School

Phase 1g - Installation of Plot 4 Hoardings - Weeks 9-10