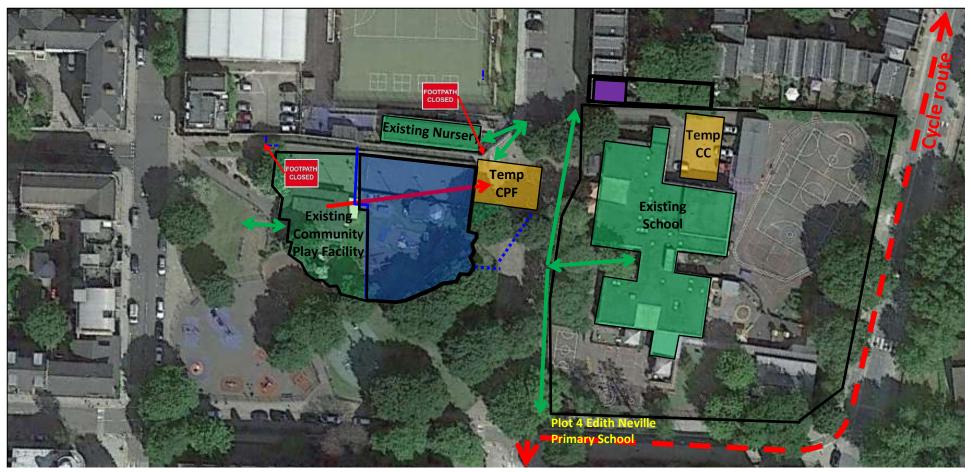

## CST Site Plans Rev.4 Plot 1 Charlton St Community Hub + Plot 4 Edith Neville Primary School

Phase 1g - Installation of Plot 4 Hoardings - Weeks 9-10