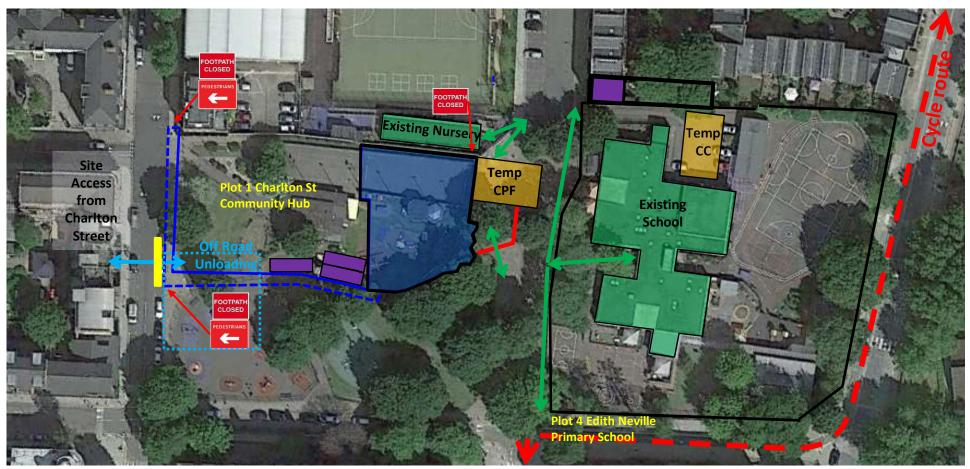

## Plot 1 Charlton St Community Hub + Plot 4 Edith Neville Primary School

Phase 1f - Diversion of cycle route - Week 8

**Cycle route diverted from Pavement to Road** 

| _ |                            |
|---|----------------------------|
|   | <b>Existing facilities</b> |
|   | Site area                  |
|   | New building               |
|   | Temporary building         |
|   | Site cabins                |

## CST Site Plans Rev.4 Plot 1 Charlton St Community Hub + Plot 4 Edith Neville Primary School

Phase 1g - Installation of Plot 4 Hoardings - Weeks 9-10