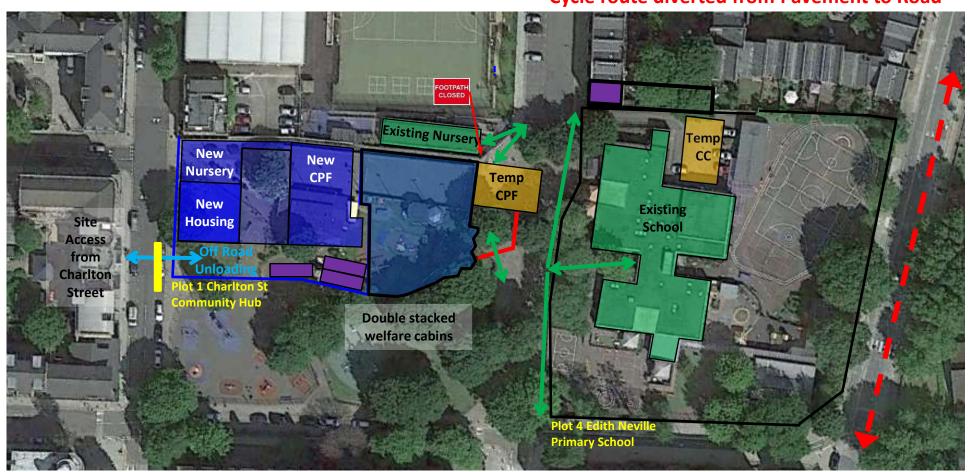

## Plot 1 Charlton St Community Hub + Plot 4 Edith Neville Primary School

Phase 1f - Diversion of cycle route - Week 8

**Cycle route diverted from Pavement to Road** 

| _ |                            |
|---|----------------------------|
|   | <b>Existing facilities</b> |
|   | Site area                  |
|   | New building               |
|   | Temporary building         |
|   | Site cabins                |

## CST Site Plans Rev.4 Plot 1 Charlton St Community Hub + Plot 4 Edith Neville Primary School

Phase 1g - Installation of Plot 4 Hoardings - Weeks 9-10