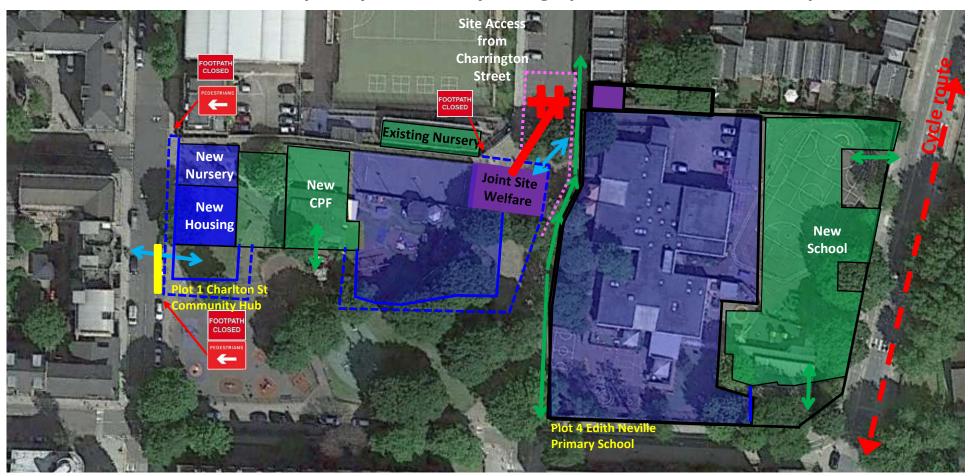

## Plot 1 Charlton St Community Hub + Plot 4 Edith Neville Primary School

Phase 1f - Diversion of cycle route - Week 8

**Cycle route diverted from Pavement to Road** 

| _ |                            |
|---|----------------------------|
|   | <b>Existing facilities</b> |
|   | Site area                  |
|   | New building               |
|   | Temporary building         |
|   | Site cabins                |

## CST Site Plans Rev.4 Plot 1 Charlton St Community Hub + Plot 4 Edith Neville Primary School

Phase 1g - Installation of Plot 4 Hoardings - Weeks 9-10