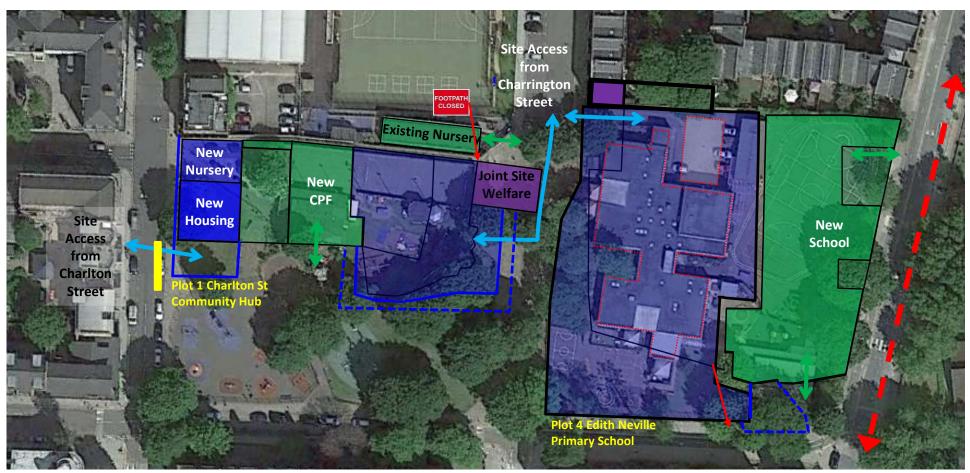

## Plot 1 Charlton St Community Hub + Plot 4 Edith Neville Primary School

Phase 1f - Diversion of cycle route - Week 8

**Cycle route diverted from Pavement to Road** 

| _ |                            |
|---|----------------------------|
|   | <b>Existing facilities</b> |
|   | Site area                  |
|   | New building               |
|   | Temporary building         |
|   | Site cabins                |

## CST Site Plans Rev.4 Plot 1 Charlton St Community Hub + Plot 4 Edith Neville Primary School

Phase 1g - Installation of Plot 4 Hoardings - Weeks 9-10