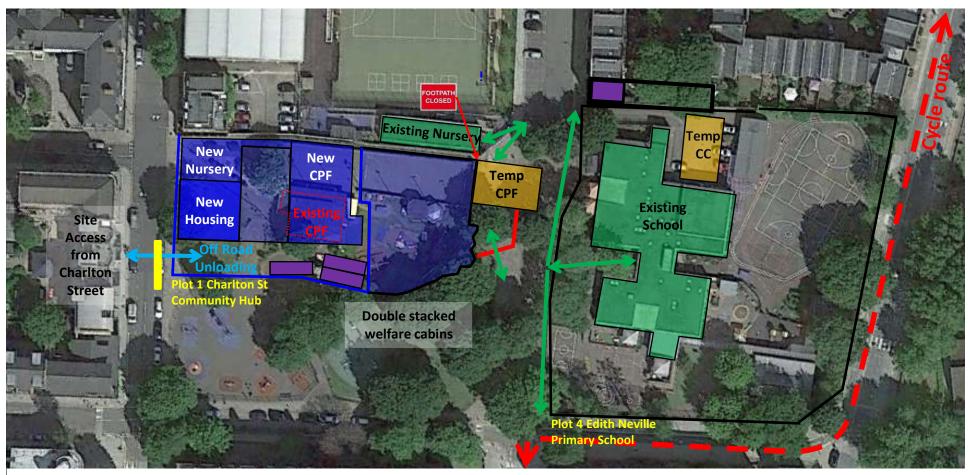

## Plot 1 Charlton St Community Hub + Plot 4 Edith Neville Primary School

Phase 1h - Plot 4 Hoardings Complete - Week 10-69

| <b>Existing facilities</b> |
|----------------------------|
| Site area                  |
| New building               |
| Temporary building         |
| Site cabins                |

## Plot 1 Charlton St Community Hub + Plot 4 Edith Neville Primary School

Phase 2a - CPF and School decant & remove hoardings - Week 70