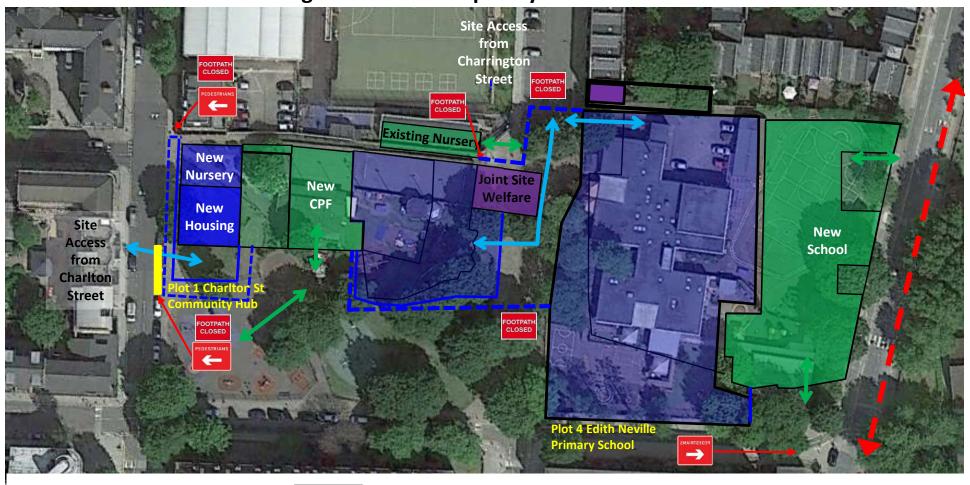

## Plot 1 Charlton St Community Hub + Plot 4 Edith Neville Primary School

Phase 2b - Erect new hoardings to Plots 1 and 4 - Week 71

| <b>Existing facilities</b> |
|----------------------------|
| Site area                  |
| New building               |
| Temporary building         |
| Site cabins                |

## Plot 1 Charlton St Community Hub + Plot 4 Edith Neville Primary School

Phase 2c - Hoardings complete - Weeks 72-80

| Existing facilities |
|---------------------|
| Site area           |
| New building        |
| Temporary building  |
| Site cabins         |