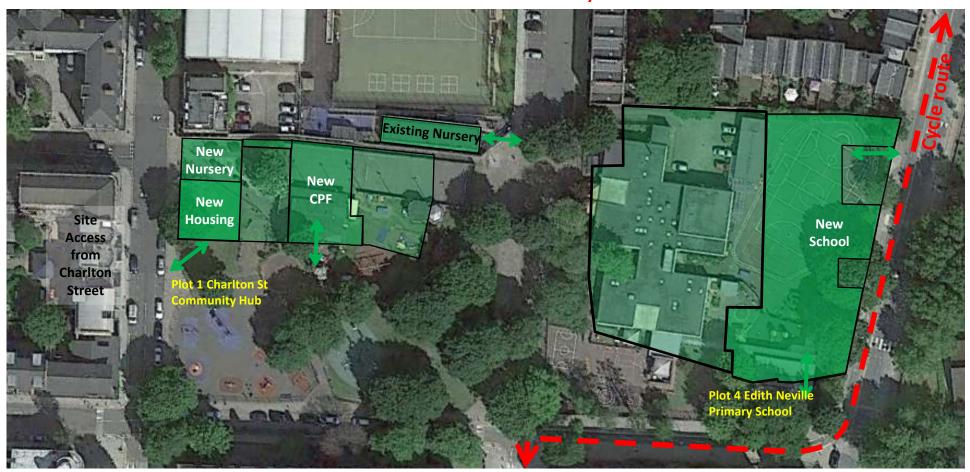

## Plot 1 Charlton St Community Hub + Plot 4 Edith Neville Primary School

Phase 2f - Plot 1 and Plot 4 complete - Week 91

Cycle route diverted back from Road to Pavement

| <b>Existing facilities</b> |
|----------------------------|
| Site area                  |
| New building               |
| Temporary building         |
| Site cabin                 |