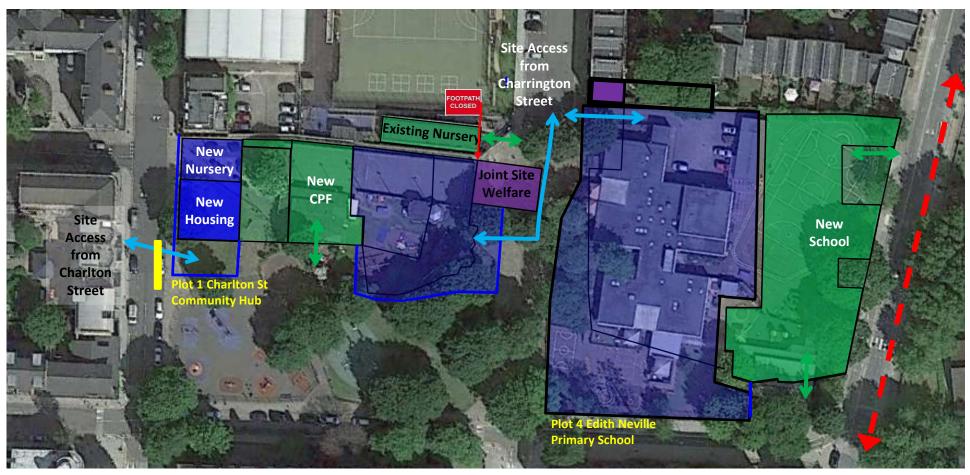

## Plot 1 Charlton St Community Hub + Plot 4 Edith Neville Primary School

Phase 1h - Plot 4 Hoardings Complete - Week 10-69

| <b>Existing facilities</b> |
|----------------------------|
| Site area                  |
| New building               |
| Temporary building         |
| Site cabins                |

## Plot 1 Charlton St Community Hub + Plot 4 Edith Neville Primary School

Phase 2a - CPF and School decant & remove hoardings - Week 70