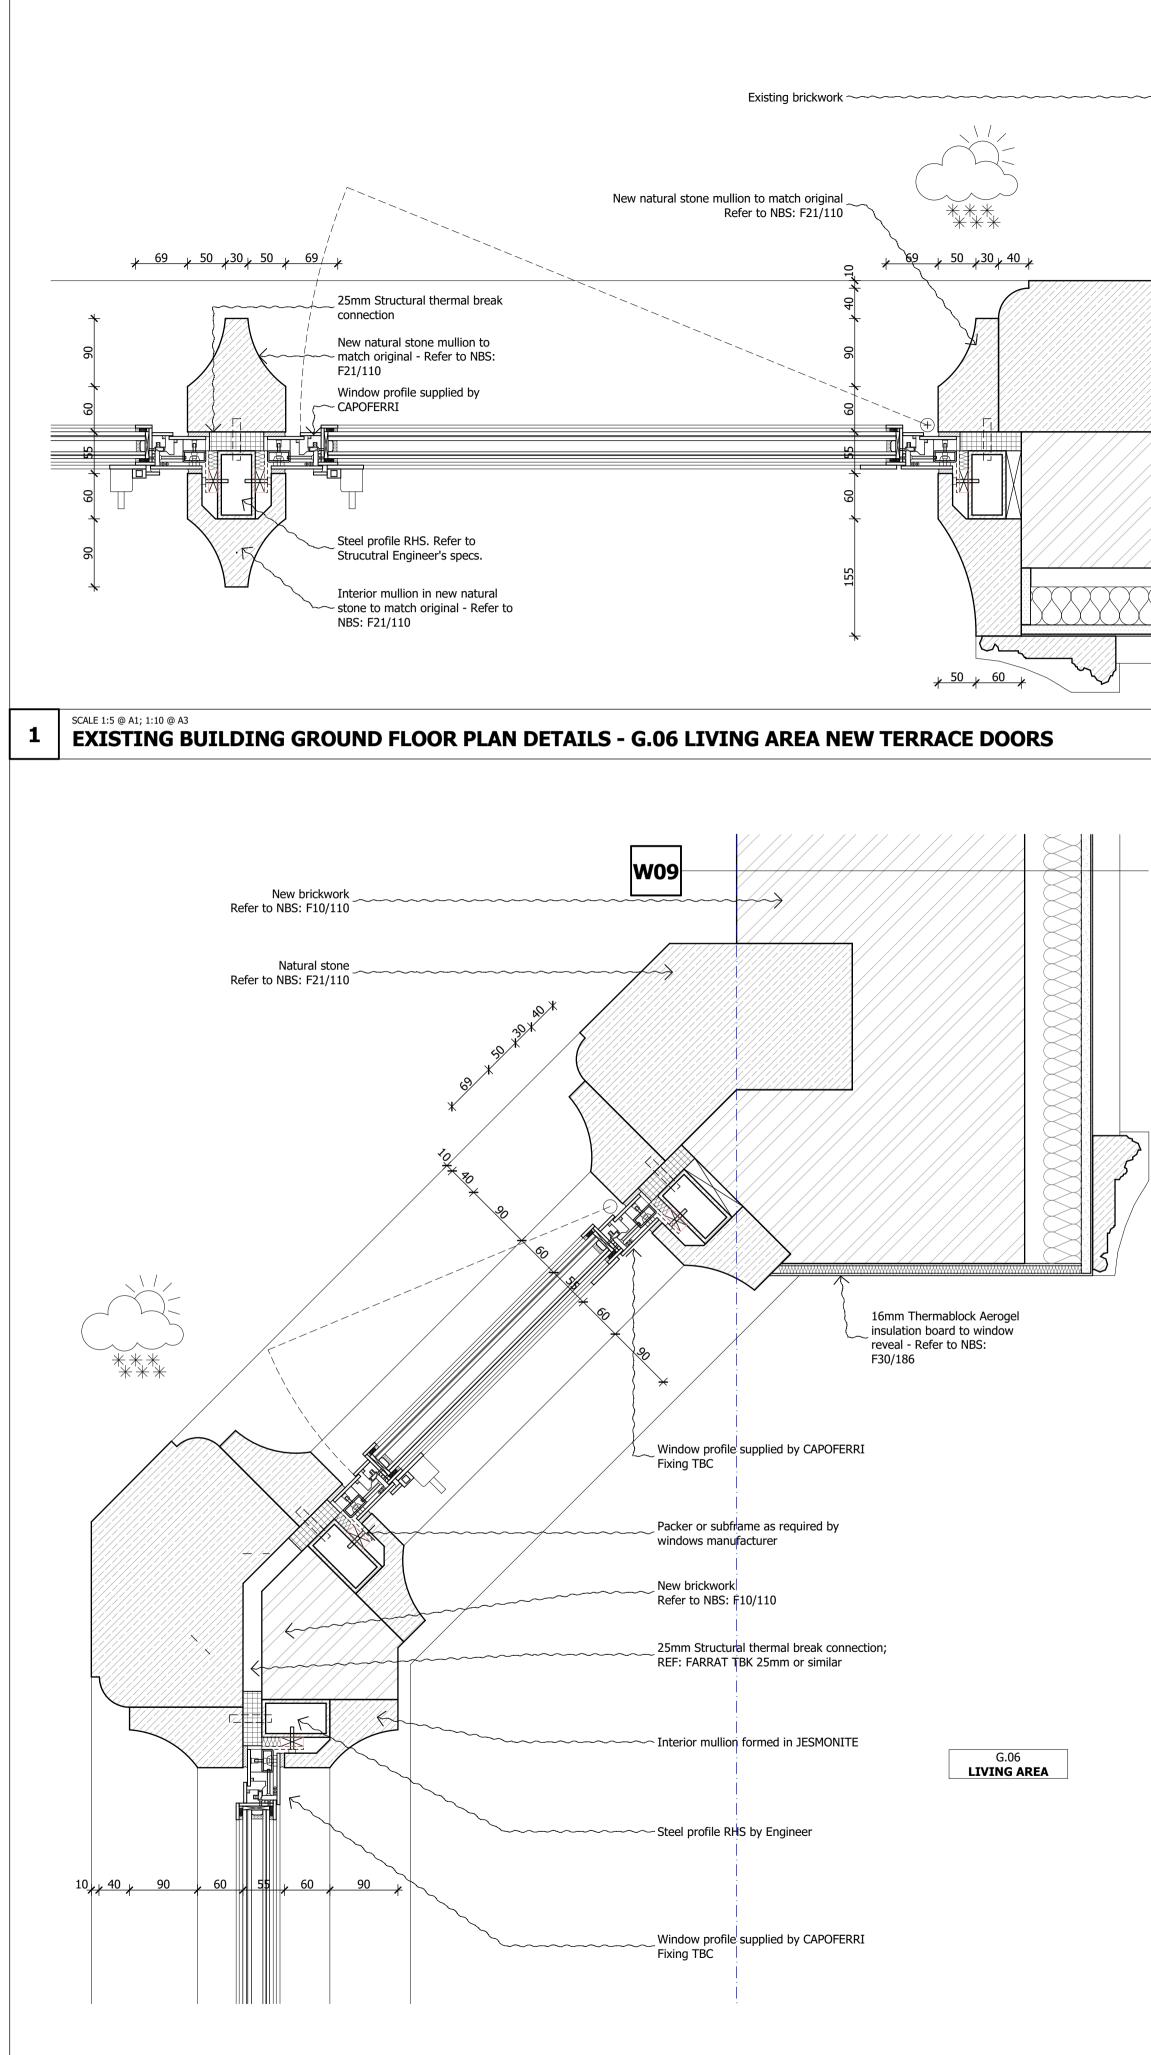

BIM Server: HAL - BIM Server 19/817 (LAYOUTBOOK DETAILS)

2

| D           | O NOT S                                 | CALE FROM                            | 1 THIS DRAW                                   | ING      |
|-------------|-----------------------------------------|--------------------------------------|-----------------------------------------------|----------|
| Fig         | gured dime                              | ensions only a                       | are to be taken fr                            | rom this |
| be          | awing. All<br>fore any v<br>in doubt, a | vork is put in                       | re to be checked hand.                        | on site  |
| All         | SHH drawing                             | is to be read in c                   | onjunction with releva<br>& Ironmongery sched | ant SHH  |
| An          |                                         | es to be highligh                    | ted to SHH prior to pr                        |          |
| Co<br>Re    | pyright © Sp<br>qistered in Er          | ence Harris Hoga<br>Ingland & Wales. | Registered No. 261 06                         | 515      |
| SH          | H is the tradi                          | ng name of Sper                      | nce Harris Hogan Limi                         | ted      |
|             |                                         |                                      |                                               |          |
|             |                                         |                                      |                                               |          |
|             |                                         |                                      |                                               |          |
| Lege        | ends & Note                             | s:                                   |                                               |          |
|             |                                         |                                      |                                               |          |
|             |                                         |                                      |                                               |          |
|             |                                         |                                      |                                               |          |
|             |                                         |                                      |                                               |          |
|             |                                         |                                      |                                               |          |
|             |                                         |                                      |                                               |          |
|             |                                         |                                      |                                               |          |
|             |                                         |                                      |                                               |          |
|             |                                         |                                      |                                               |          |
|             |                                         |                                      |                                               |          |
|             |                                         |                                      |                                               |          |
|             |                                         |                                      |                                               |          |
|             |                                         |                                      |                                               |          |
|             |                                         |                                      |                                               |          |
|             |                                         |                                      |                                               |          |
|             |                                         |                                      |                                               |          |
|             |                                         |                                      |                                               |          |
|             |                                         |                                      |                                               |          |
|             |                                         |                                      |                                               |          |
|             |                                         |                                      |                                               |          |
|             |                                         |                                      |                                               |          |
|             |                                         |                                      |                                               |          |
|             |                                         |                                      |                                               |          |
|             |                                         |                                      |                                               |          |
|             |                                         |                                      |                                               |          |
|             |                                         |                                      |                                               |          |
|             |                                         |                                      |                                               |          |
|             |                                         |                                      |                                               |          |
|             |                                         |                                      |                                               |          |
|             |                                         |                                      |                                               |          |
|             |                                         |                                      |                                               |          |
|             |                                         |                                      |                                               |          |
|             |                                         |                                      |                                               |          |
|             |                                         |                                      |                                               |          |
| PL01        | 19.01.18                                | Planning Condi                       | tion Approval                                 | DP       |
| Rev         | Date                                    | Descriptor                           |                                               | Athr.    |
|             |                                         |                                      |                                               |          |
|             |                                         |                                      |                                               |          |
|             |                                         |                                      |                                               |          |
|             |                                         |                                      |                                               |          |
|             |                                         |                                      | TERIOR <b>DESIG</b>                           | NERS     |
|             | RIBA                                    |                                      | Rijsh<br>British<br>or instrior<br>Design     | R        |
| 1 Ve        | hartered Pra                            | e, Ravenscourt                       | Park                                          |          |
| Phor<br>shh | ne <b>+44 (0)</b><br>.co.uk             | ondon W6 9NI<br>20 8600 417          | J<br>1 Email info@shl                         | h.co.uk  |
| Proj        |                                         | e Hous                               | Δ                                             |          |
| Har         | npstead L                               |                                      |                                               |          |
|             | idon                                    |                                      |                                               |          |
|             | vate Client                             | t                                    |                                               |          |
| Drav<br>400 | ving Title:<br>) Construc               | ction Details                        |                                               |          |
| G           | round                                   | l Floor                              | Plan De                                       | tails    |
|             |                                         |                                      |                                               |          |
|             |                                         | r)DWG number<br><b>H-590_</b>        |                                               | Checked: |
| 12          | /~                                      |                                      |                                               |          |