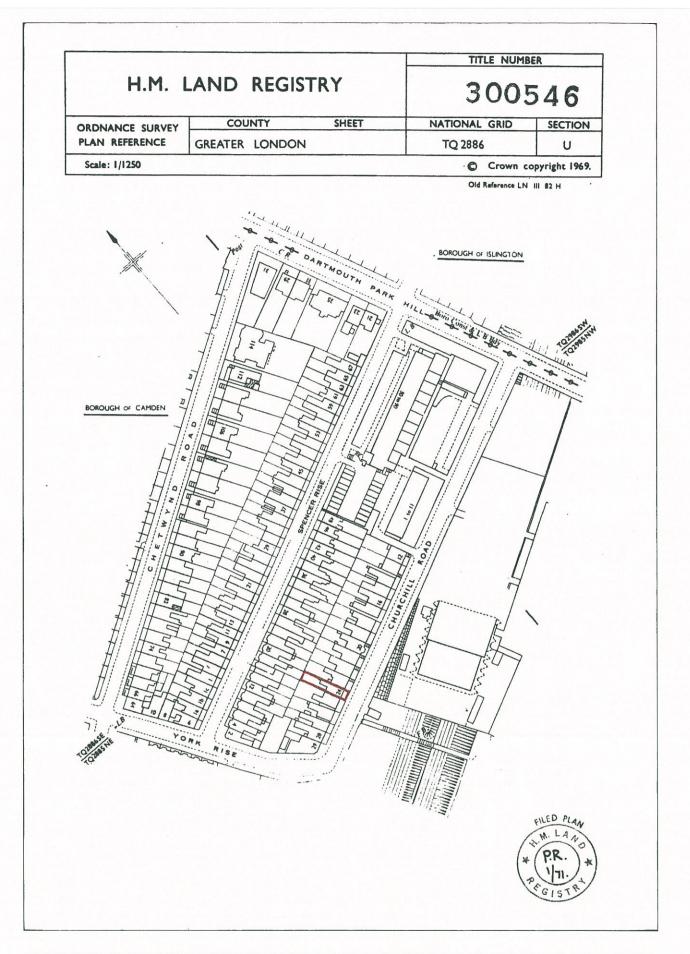

The Land Registry endeavours to maintain high quality and scale accuracy of title plan images. The quality and accuracy of any print will depend on your printer, your computer and its print settings. This title plan shows the general position, not the exact line, of the boundaries. It may be subject to distortions in scale. Measurements scaled from this plan may not match measurements between the same points on the ground.