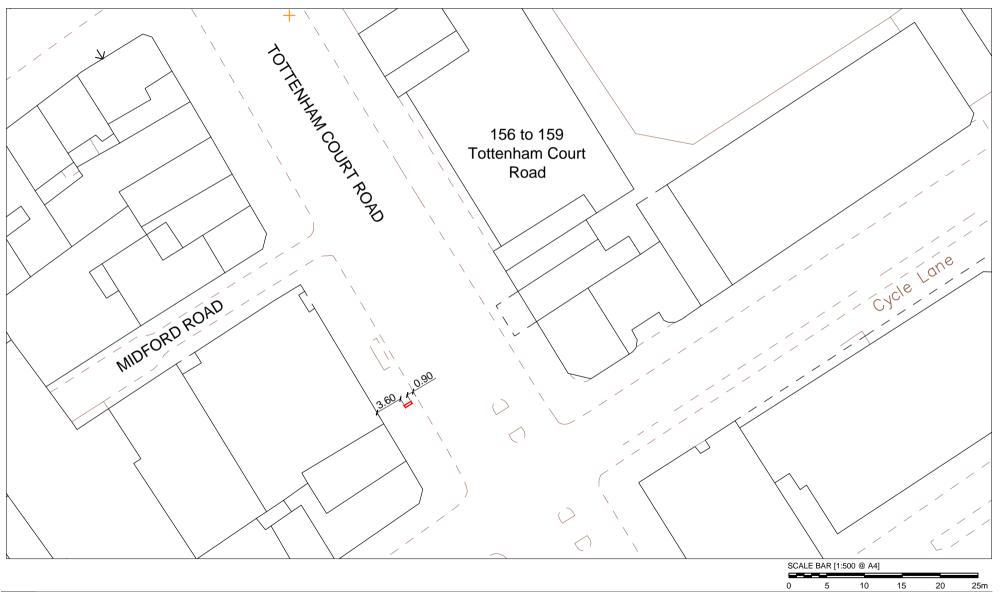

110-113 Tottenham Court Road, London, W1T 5AF

Furniture Index: 05

SCALE 1:1250

Easting/Northing: 529354/182111

110-113 Tottenham Court Road, London, W1T 5AF

Furniture Index: 05

SCALE 1:500

Easting/Northing: 529354/182111

SITE PLAN

110-113 Tottenham Court Road, London, W1T 5AF

Furniture Index: 05

Easting/Northing: 529354/182111

110-113 Tottenham Court Road, London, W1T 5AF Furniture Index: 05

Easting/Northing: 529354/182111