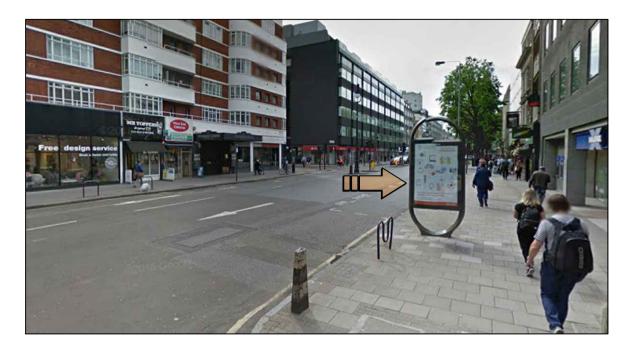

PHOTOMONTAGE

SCALE NTS

#### SITE ADDRESS

110-113 Tottenham Court Road, London, W1T 5AF Furniture Index: 05 Easting/Northing: 529354/182111

Existing Advertising Measurements: 2.24m height x 1.69m width