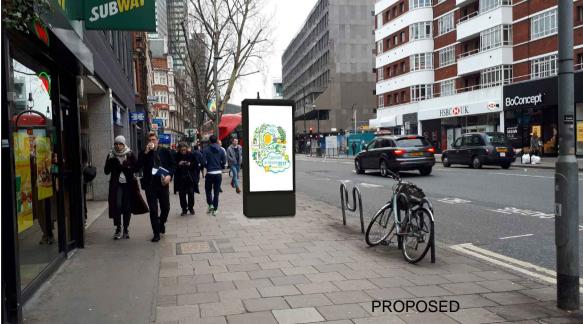

110-113 Tottenham Court Road, London, W1T 5AF

Furniture Index: 05

SCALE 1:1250

Easting/Northing: 529354/182111



110-113 Tottenham Court Road, London, W1T 5AF

Furniture Index: 05

SCALE 1:500

Easting/Northing: 529354/182111



SITE PLAN





110-113 Tottenham Court Road, London, W1T 5AF

Furniture Index: 05

Easting/Northing: 529354/182111

110-113 Tottenham Court Road, London, W1T 5AF Furniture Index: 05

Easting/Northing: 529354/182111









PHOTOMONTAGE

SCALE NTS

#### SITE ADDRESS

110-113 Tottenham Court Road, London, W1T 5AF Furniture Index: 05 Easting/Northing: 529354/182111

Existing Advertising Measurements: 2.24m height x 1.69m width



## PROPOSED ADVERTISING DISPLAY

The proposed advertising panel will comprise a double sided freestanding digital display unit.

Proposed Advertising Measurements: 2.28m height x 1.04m width x 0.33m deep