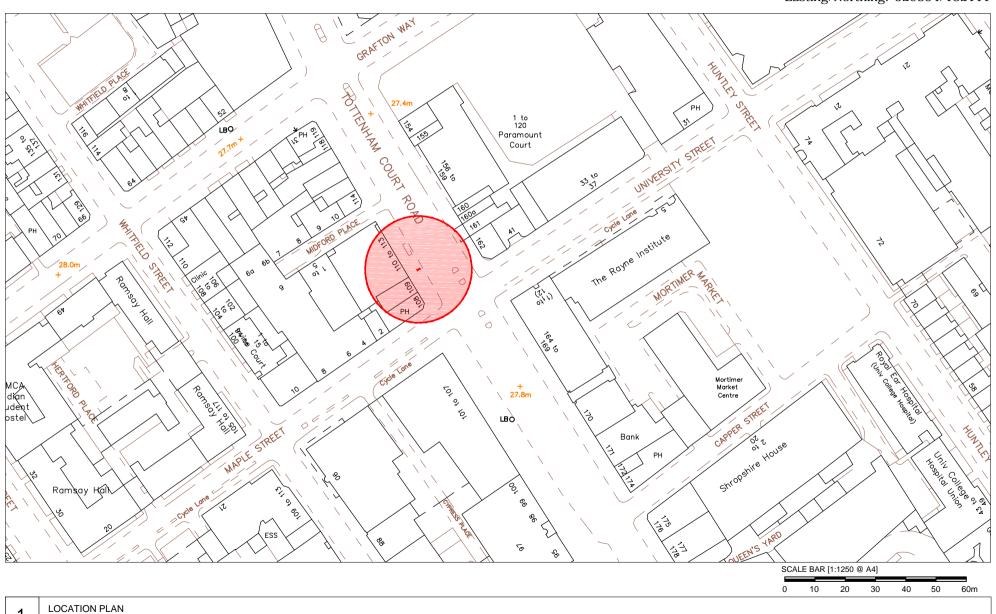

110-113 Tottenham Court Road, London, W1T 5AF

Furniture Index: 05

SCALE 1:1250

Easting/Northing: 529354/182111

110-113 Tottenham Court Road, London, W1T 5AF

Furniture Index: 05

SCALE 1:500

Easting/Northing: 529354/182111

SITE PLAN

110-113 Tottenham Court Road, London, W1T 5AF

Furniture Index: 05

Easting/Northing: 529354/182111

110-113 Tottenham Court Road, London, W1T 5AF Furniture Index: 05

Easting/Northing: 529354/182111