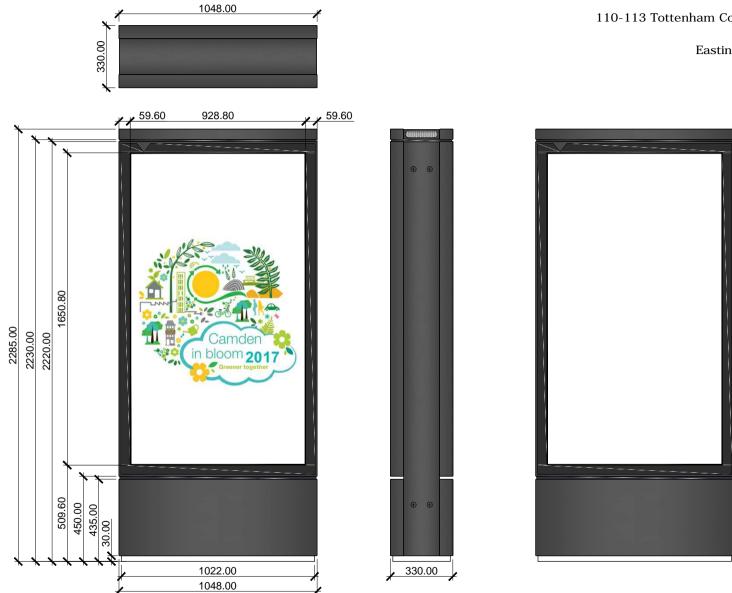

#### SITE ADDRESS

110-113 Tottenham Court Road, London, W1T 5AF Furniture Index: 05 Easting/Northing: 529354/182111

Existing Advertising Measurements: 2.24m height x 1.69m width

## PROPOSED ADVERTISING DISPLAY

The proposed advertising panel will comprise a double sided freestanding digital display unit.

Proposed Advertising Measurements: 2.28m height x 1.04m width x 0.33m deep