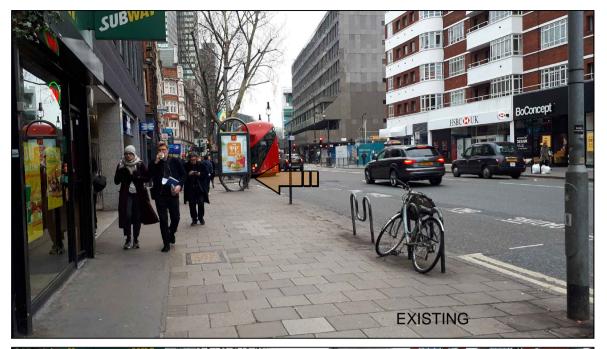

110-113 Tottenham Court Road, London, W1T 5AF

Furniture Index: 05

SCALE 1:1250

Easting/Northing: 529354/182111



110-113 Tottenham Court Road, London, W1T 5AF

Furniture Index: 05

SCALE 1:500

Easting/Northing: 529354/182111



SITE PLAN





110-113 Tottenham Court Road, London, W1T 5AF

Furniture Index: 05

Easting/Northing: 529354/182111

110-113 Tottenham Court Road, London, W1T 5AF Furniture Index: 05

Easting/Northing: 529354/182111









PHOTOMONTAGE

SCALE NTS

#### SITE ADDRESS

110-113 Tottenham Court Road, London, W1T 5AF Furniture Index: 05 Easting/Northing: 529354/182111

Existing Advertising Measurements: 2.24m height x 1.69m width



## PROPOSED ADVERTISING DISPLAY

The proposed advertising panel will comprise a double sided freestanding digital display unit.

Proposed Advertising Measurements: 2.28m height x 1.04m width x 0.33m deep