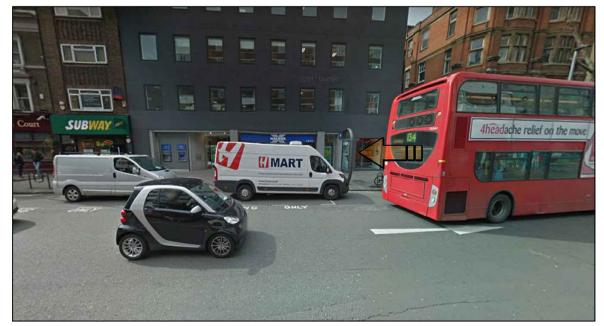

PHOTOMONTAGE

SCALE NTS

## PROPOSED ADVERTISING DISPLAY

The proposed advertising panel will comprise a double sided freestanding digital display unit.

Proposed Advertising Measurements: 2.28m height x 1.04m width x 0.33m deep