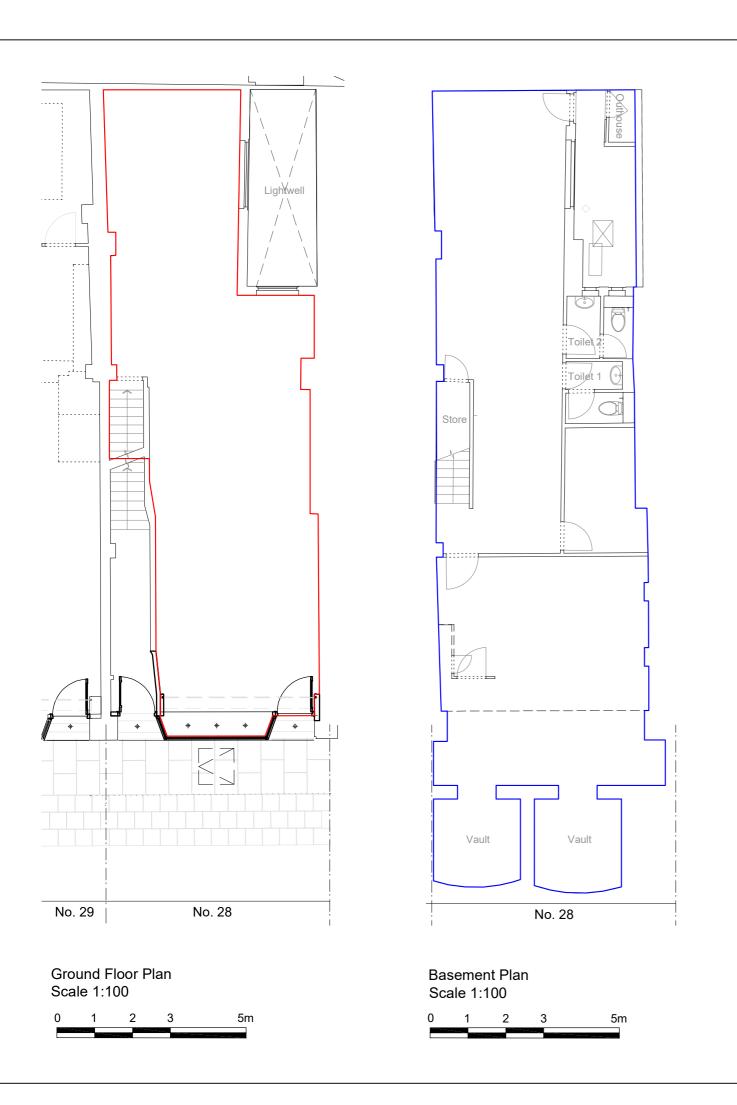

Key:

RED OUTLINED AREA
 IS GROUND FLOOR OF PREMISES

BLUE OUTLINED AREA
 IS BASEMENT OF PREMISES

| Rev.            | Notes | Date |
|-----------------|-------|------|
|                 |       |      |
|                 |       |      |
|                 |       |      |
|                 |       |      |
|                 |       |      |
|                 |       |      |
|                 |       |      |
|                 |       |      |
|                 |       |      |
|                 |       |      |
|                 |       |      |
|                 |       |      |
|                 |       |      |
|                 |       |      |
|                 |       |      |
|                 |       |      |
|                 |       |      |
|                 |       |      |
| Client's        | Name  |      |
| Undit 3 Natific |       |      |